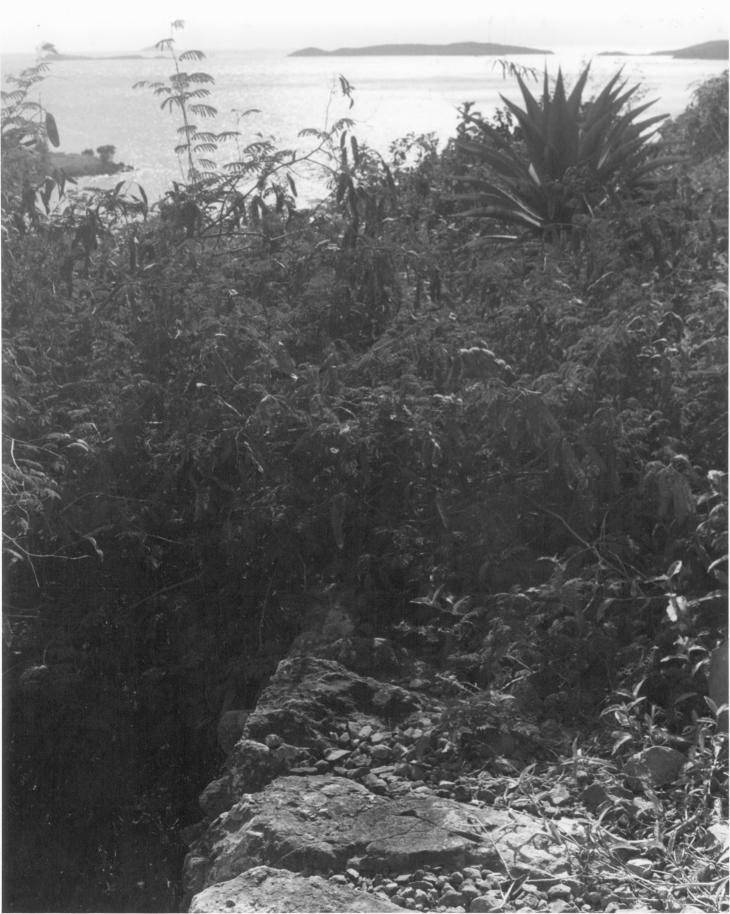

Access trail to earth work at east end of Battery.

Cruz Bay Quarter, St. John, Virgin Islands

VI Note Park Molt. Res. Acea

Photo Credit: Donnie G. Seale Date December 18, 1978 Photo Negative filed at Virgin Islands National Park Southeast face of Earthwork viewed from the northeast with entrance to Cruz Bay in background