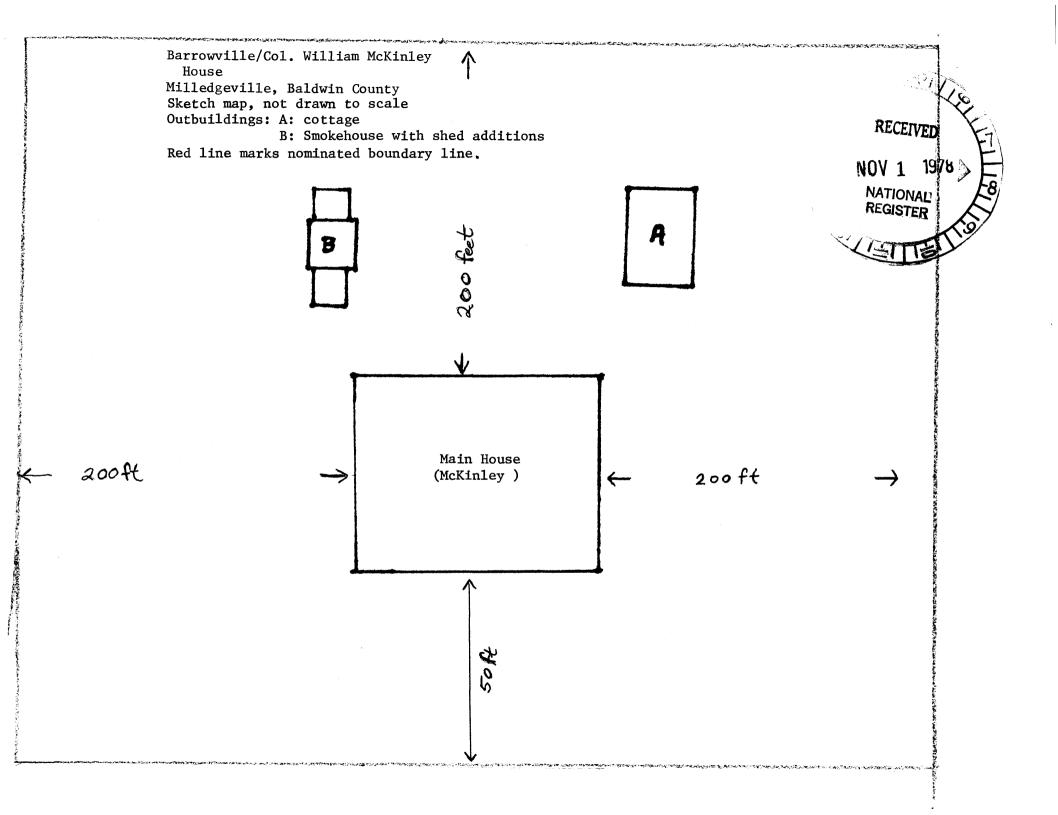

from Oglethorpe County. He married Miss Patience Barrow in Milledgeville in 1836 and they made their home in Lexington until she died in 1847.

Col. McKinley then married Mrs. L. Anne Sims, a widow. They moved to Baldwin County in 1850 and lived in a house known as "Beulah". Col. McKinley then built "Barrowville."

In addition to law, Col. McKinley was very interested in agriculture and experimental farming. He possessed a fine library which included books on architecture and landscaping.

His title, colonel, derived from the Civil War when he served in the Governor's Horse Guards. At the time of Sherman's March to the Sea, Barrowville was made head-quarters of a Federal encampment. Col. McKinley made notes of this time which are still in his library.

Col. McKinley died on May 2, 1878.