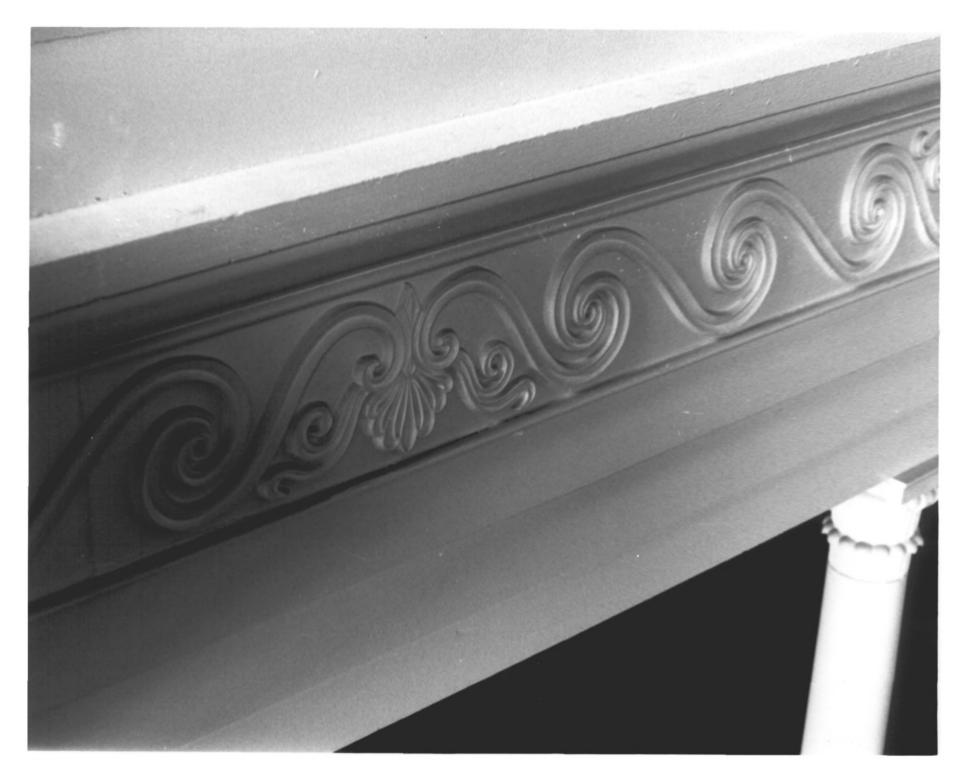

Huntington Street Baptist Church New London 3/80 8 1982 D.S.Plummer, Photo 5 Pilaster Capital, Chorr Roft Negative on file Ct. Hist. Comm. Hartford, Ct.

Huntington St. Baptist Church MAR 8 1982 New London 3/80 D.S.Plummer, Photo 6 Detail, Friéze on Balcony Entablature Negative on file Ct. Hist. Comm. Hartford, Ct.