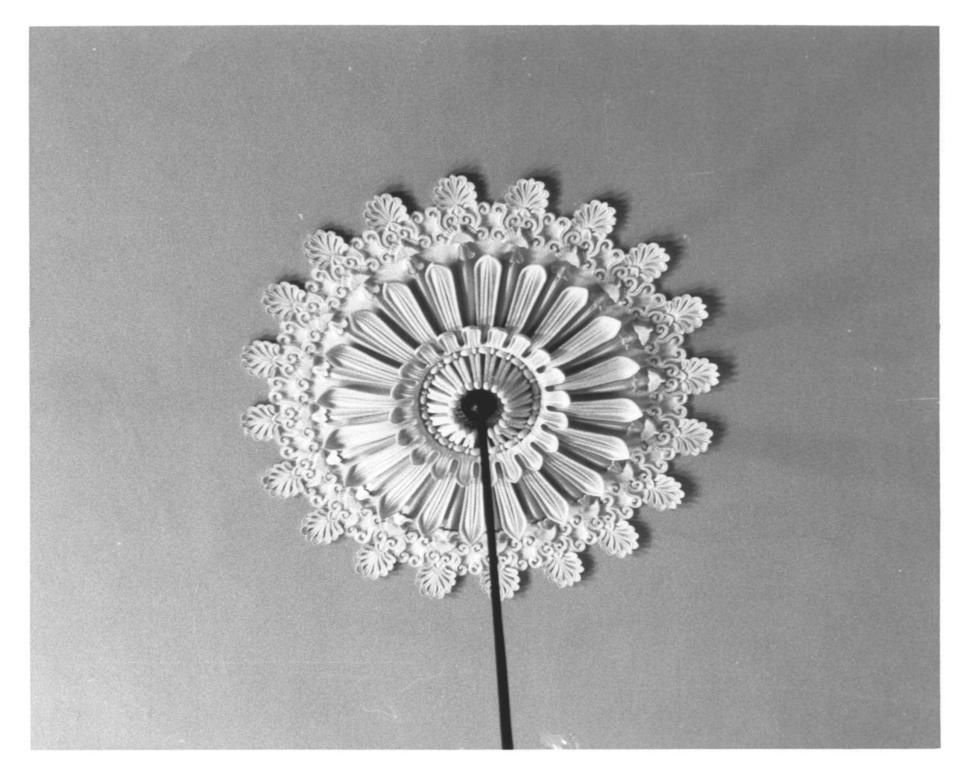

Huntington Street Baptist Church New London 3/80 8 1982 MAR D.S.Plummer, Photo 7 Central Ceiling Medallion Negative on file Ct. Hist. Comm. Hartford, Ct.

```
HUNTINGTON STREET BAPTIST CHURCH
NEW LONDON, CT. 3/80
D.S.PLUMMER, PHOTOGRAPH 8 MAR
1972 ADDITION
                                  8 1982
NEG. ON FILE AT CT. HIST. COMM.
HARTFORD, CT.
```