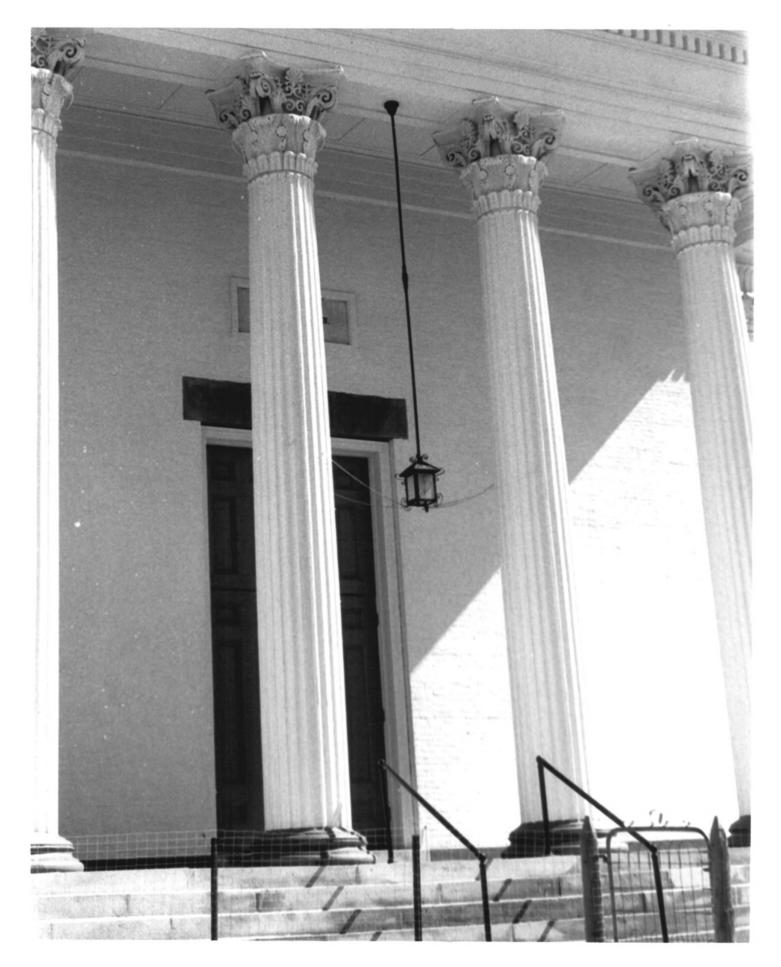

Huntington Street Baptist Church New London 3/80 D.S.Plummer, Photo 1 Front elevation MAR Negative on file Ct. Hist. Comm. Hartford, Ct.

Huntington Street Baptist Church New London 3/80 72818 D.S.Plummer, Photo 2 Detail, Portico Capitals and Columns Negative on file Ct. Hist. Comm. Hartford, Ct.