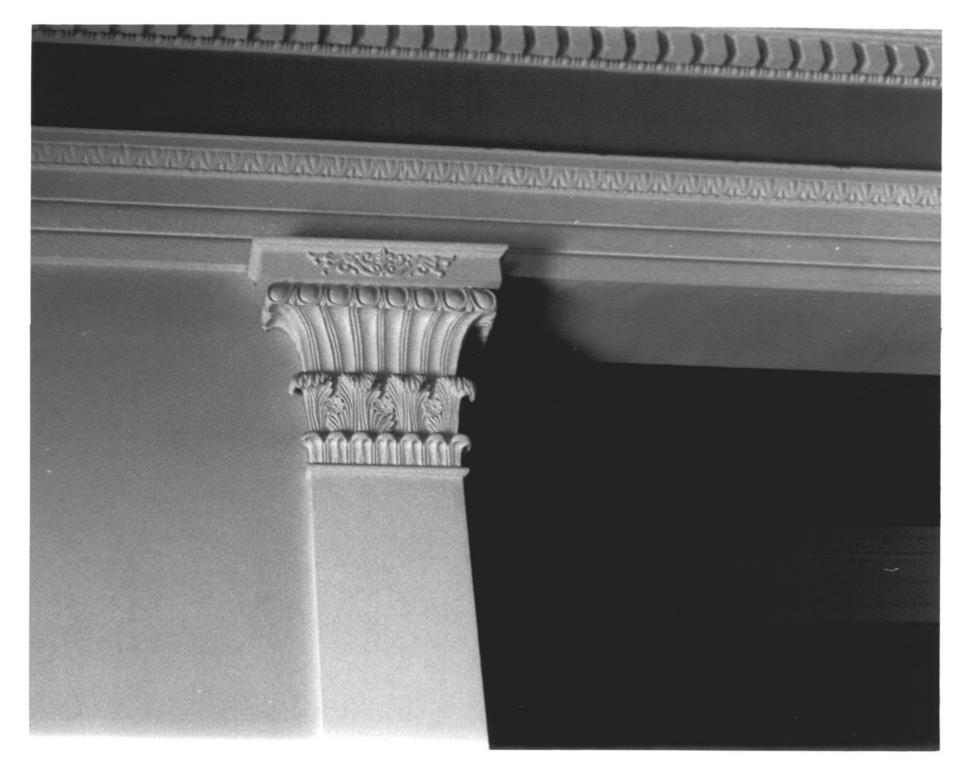

Huntington Street Baptist Church New London 3/80 8 1982 D.S.Plummer, Photo 5 Pilaster Capital, Chorr Roft Negative on file Ct. Hist. Comm. Hartford, Ct.

Huntington St. Baptist Church MAR 8 1982 New London 3/80 D.S.Plummer, Photo 6 Detail, Friéze on Balcony Entablature Negative on file Ct. Hist. Comm. Hartford, Ct.