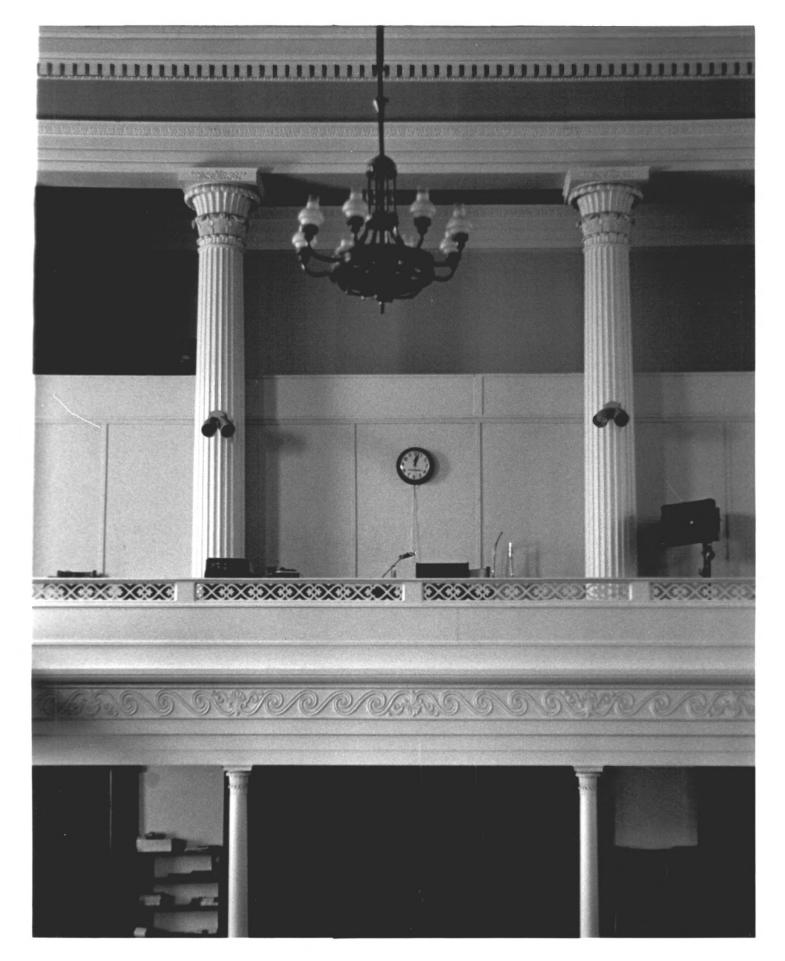

HUNTINGTON STREET BAPTIST CHURCH 8 1982 NEW LONDON, CT. 3/80 D.S.Plummer, PHOTOGRAPH 3 MAR INTERIOR VIEW LOOKING TOWARDS CHOIR LOFT NEG. ON FILE AT CT. HIST. COMM. HARTFORD. CT.

Huntington Street Baptist Church New London. Ct. 3/80 8 1982 D.S.Plummer, Photo 4MAR Baptistry Negative on file Ct. Hist. Comm. Hartford, Ct.