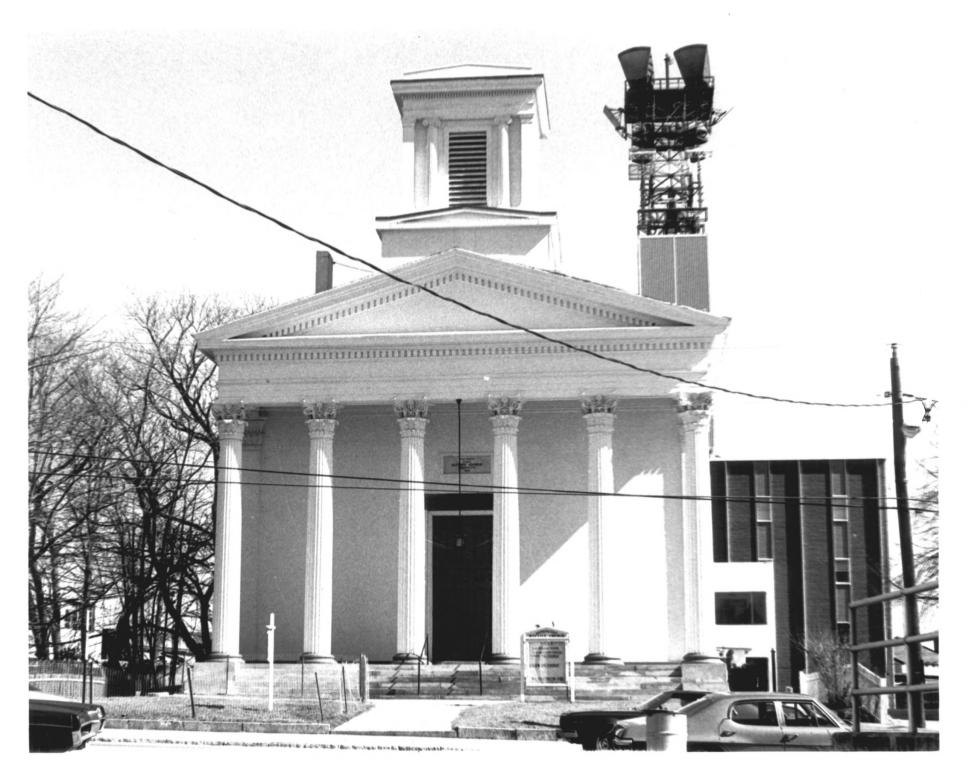

Huntington Street Baptist Church New London 3/80 D.S.Plummer, Photo 1 Front elevation MAR Negative on file Ct. Hist. Comm. Hartford, Ct.

Huntington Street Baptist Church New London 3/80 72818 D.S.Plummer, Photo 2 Detail, Portico Capitals and Columns Negative on file Ct. Hist. Comm. Hartford, Ct.