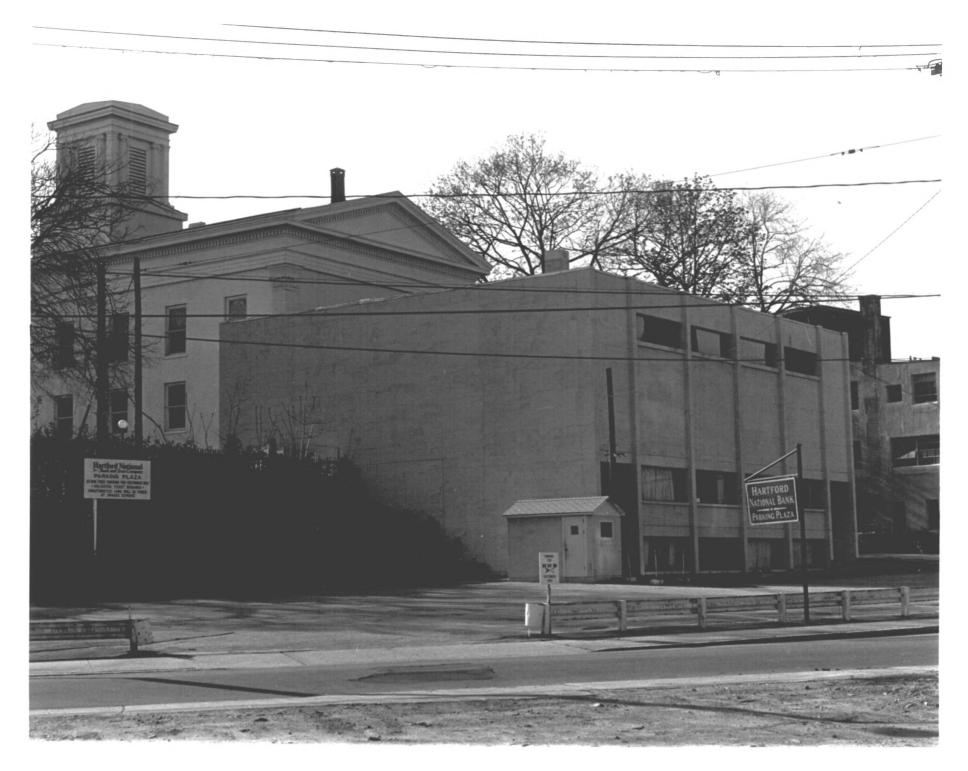

Huntington Street Baptist Church New London 3/80 8 1982 MAR D.S.Plummer, Photo 7 Central Ceiling Medallion Negative on file Ct. Hist. Comm. Hartford, Ct.

```
HUNTINGTON STREET BAPTIST CHURCH
NEW LONDON, CT. 3/80
D.S.PLUMMER, PHOTOGRAPH 8 MAR
1972 ADDITION
                                  8 1982
NEG. ON FILE AT CT. HIST. COMM.
HARTFORD, CT.
```