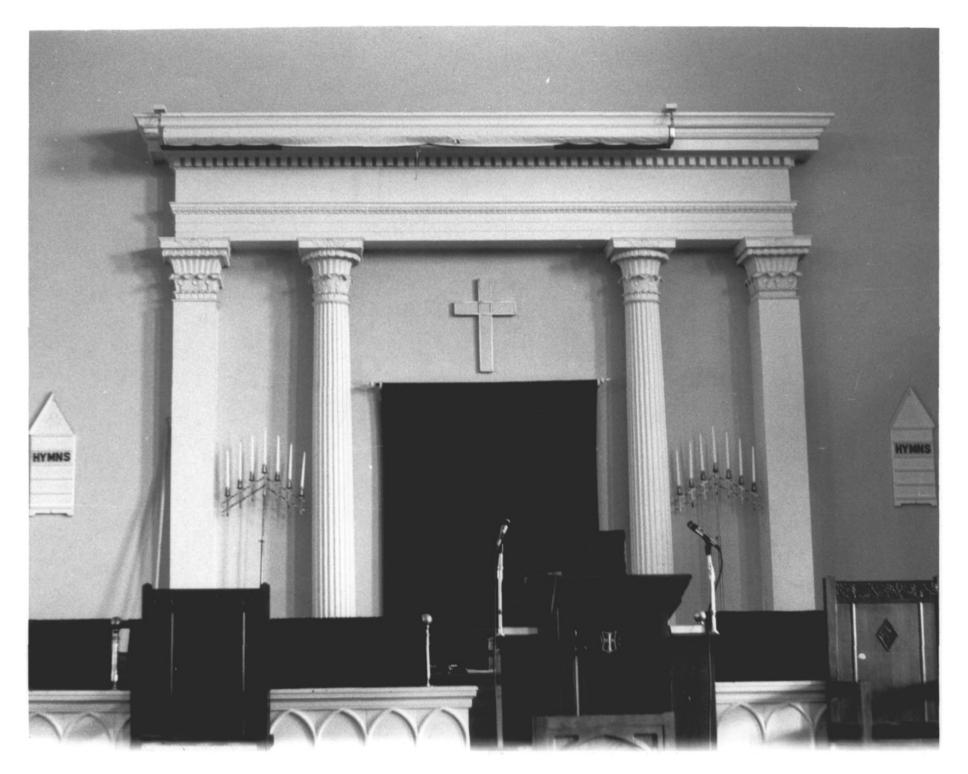

HUNTINGTON STREET BAPTIST CHURCH 8 1982 NEW LONDON, CT. 3/80 D.S.Plummer, PHOTOGRAPH 3 MAR INTERIOR VIEW LOOKING TOWARDS CHOIR LOFT NEG. ON FILE AT CT. HIST. COMM. HARTFORD. CT.

Huntington Street Baptist Church New London. Ct. 3/80 8 1982 D.S.Plummer, Photo 4MAR Baptistry Negative on file Ct. Hist. Comm. Hartford, Ct.