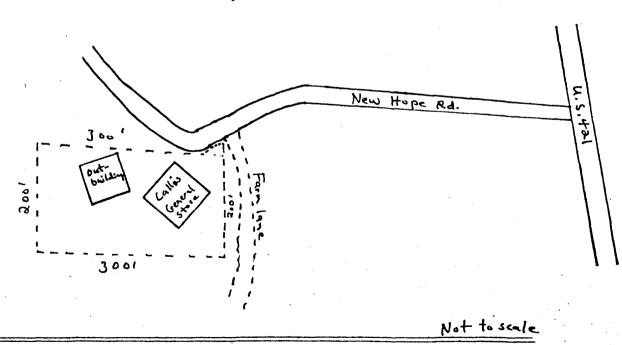

| E                                                 |  |  |
| C                                                            | F                                                 |  |  |
| Verbal Boundary Description                                  | Acreage 1.5                                       |  |  |

Beginning at the intersection of the farm lane and New Hope Road proceed 200' in a southward direction; thence 300' in a westward direction; thence 200' in a northward direction; thence 300' in an eastward direction to the point of origin. The boundary is drawn to include the commercial/residential complex and outbuilding.

Sketch of Site Plan (Showing outbuildings, structures, landscape features and the site boundary as described above.)





Official Courthouse Property Reference: