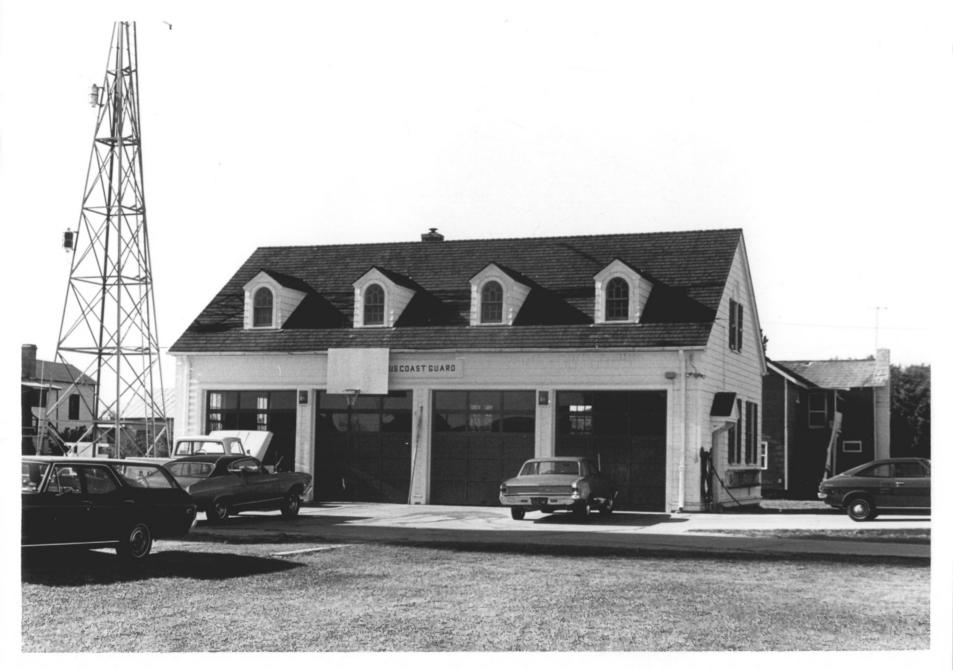

PROPERTY OF THE NATIONAL REGISTER

| UNITED STATES DEPARTMENT OF THE INTERIOR<br>NATIONAL PARK SERVICE                                                                                                                                                                                                                        |                                              | STATE                 |        |  |
|------------------------------------------------------------------------------------------------------------------------------------------------------------------------------------------------------------------------------------------------------------------------------------------|----------------------------------------------|-----------------------|--------|--|
| NATIONAL REGISTER                                                                                                                                                                                                                                                                        | NATIONAL REGISTER OF HISTORIC PLACES         |                       | COUNTY |  |
| PROPERTY PHOTOGRAPH FORM                                                                                                                                                                                                                                                                 |                                              | FOR NPS USE ONLY      |        |  |
| (Type all entries - attach to                                                                                                                                                                                                                                                            | o or enclose with photograph)                | ENTRY NUMBER          | DATE   |  |
| 1. NAME                                                                                                                                                                                                                                                                                  |                                              | Contractor Contractor |        |  |
| COMMON: U.S. Coast Gu                                                                                                                                                                                                                                                                    | ard Historical Distri                        |                       |        |  |
| AND/OR HISTORIC: Life Savi                                                                                                                                                                                                                                                               | ng Station                                   |                       |        |  |
| 2. LOCATION Borders to th                                                                                                                                                                                                                                                                | ne North on Ion Ave; to                      | o the East on St      | atio   |  |
|                                                                                                                                                                                                                                                                                          | to the South on the A                        |                       |        |  |
| the West on priva                                                                                                                                                                                                                                                                        |                                              | ,                     |        |  |
| CITY OR TOWN:                                                                                                                                                                                                                                                                            |                                              |                       |        |  |
| Sullivan's Island                                                                                                                                                                                                                                                                        |                                              |                       |        |  |
| STATE:                                                                                                                                                                                                                                                                                   |                                              |                       | CODE   |  |
|                                                                                                                                                                                                                                                                                          | CODE COUNTY:                                 |                       | CODE   |  |
| South Carolina                                                                                                                                                                                                                                                                           | CODE                                         | leston                | CODE   |  |
| South Carolina<br>B. PHOTO REFERENCE                                                                                                                                                                                                                                                     | CODE                                         | leston                |        |  |
| 3. PHOTO REFERENCE                                                                                                                                                                                                                                                                       | Char                                         | leston                | CODE   |  |
| B. PHOTO REFERENCE                                                                                                                                                                                                                                                                       | Char                                         | leston                | CODE   |  |
| B. PHOTO REFERENCE<br>PHOTO CREDIT: Elias B. Bu                                                                                                                                                                                                                                          | Char                                         | leston                |        |  |
| 3. PHOTO REFERENCE<br>PHOTO CREDIT: Elias B. Bu<br>DATE OF PHOTO: January 8,<br>NEGATIVE FILED AT:                                                                                                                                                                                       | Char<br>111<br>1972                          | leston                |        |  |
| 3. PHOTO REFERENCE<br>PHOTO CREDIT: Elias B. Bu<br>DATE OF PHOTO: January 8,<br>NEGATIVE FILED AT:<br>Private files of                                                                                                                                                                   | Char<br>Char<br>111<br>1972<br>Photographer  | leston                |        |  |
| 3. PHOTO REFERENCE<br>PHOTO CREDIT: Elias B. Bu<br>DATE OF PHOTO: January 8,<br>NEGATIVE FILED AT:<br>Private files of                                                                                                                                                                   | Char<br>Char<br>111<br>1972<br>Photographer  |                       |        |  |
| <ul> <li>3. PHOTO REFERENCE</li> <li>PHOTO CREDIT: Elias B. Bu</li> <li>DATE OF PHOTO: January 8,</li> <li>NEGATIVE FILED AT:<br/><ul> <li>Private files of</li> <li>4. IDENTIFICATION</li> <li>DESCRIBE VIEW, DIRECTION, ETC.</li> </ul> </li> </ul>                                    | Char<br>Char<br>111<br>1972<br>Photographer  |                       |        |  |
| <ul> <li>PHOTO REFERENCE</li> <li>PHOTO CREDIT: Elias B. BU</li> <li>DATE OF PHOTO: January 8,</li> <li>NEGATIVE FILED AT:<br/><ul> <li>Private files of</li> </ul> </li> <li>IDENTIFICATION         <ul> <li>Describe view, Direction, etc.</li> <li>Facing West</li> </ul> </li> </ul> | Char<br>Char<br>Char<br>1972<br>Photographer |                       |        |  |
| <ul> <li>PHOTO REFERENCE</li> <li>PHOTO CREDIT: Elias B. BU</li> <li>DATE OF PHOTO: January 8,</li> <li>NEGATIVE FILED AT:<br/><ul> <li>Private files of</li> </ul> </li> <li>IDENTIFICATION         <ul> <li>Describe view, Direction, etc.</li> <li>Facing West</li> </ul> </li> </ul> | Char<br>Char<br>Char<br>1972<br>Photographer |                       |        |  |
| <ul> <li>PHOTO REFERENCE</li> <li>PHOTO CREDIT: Elias B. BU</li> <li>DATE OF PHOTO: January 8,</li> <li>NEGATIVE FILED AT:<br/><ul> <li>Private files of</li> </ul> </li> <li>IDENTIFICATION         <ul> <li>Describe view, Direction, etc.</li> <li>Facing West</li> </ul> </li> </ul> | Char<br>Char<br>111<br>1972<br>Photographer  |                       |        |  |