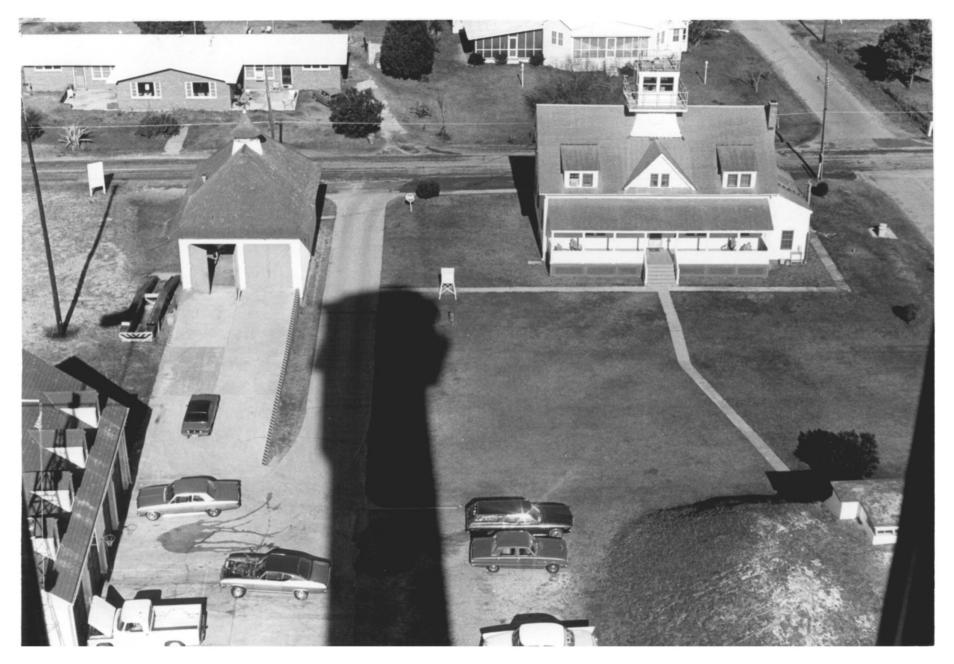

|   | <u></u> |   |   |
|---|---------|---|---|
|   | 1       |   | 1 |
| 1 | 1       |   |   |
|   | 1       | / |   |
|   |         |   | / |

|     | UNITED STATES DEPARTMENT OF THE INTERIOR<br>NATIONAL PARK SERVICE                         | STATE              |      |  |
|-----|-------------------------------------------------------------------------------------------|--------------------|------|--|
|     | NATIONAL REGISTER OF HISTORIC PLACES                                                      | COUNTY             |      |  |
|     | PROPERTY PHOTOGRAPH FORM                                                                  | FOR NPS USE ON     | ILY  |  |
| S   | (Type all entries - attach to or enclose with photograph)                                 | ENTRY NUMBER       | DATE |  |
| z   |                                                                                           | JUN 1 9 1973       |      |  |
| õ   | 1. NAME                                                                                   |                    |      |  |
| -   | COMMON: U.S. Coast Guard Historical District -                                            | <u>Aerial View</u> |      |  |
|     | AND/OR HISTORIC: Life Saving Station<br>2. LOCATION Borders to the North on Ion Ave: to t | 1 77               |      |  |
| 5   |                                                                                           |                    |      |  |
| υ   | Ocean; and to the West on private lands.                                                  | ne Allantic        |      |  |
| 2   | CITY OR TOWN:                                                                             |                    |      |  |
| 8   | Sullivan's Island                                                                         | •                  |      |  |
| F   | STATE: CODE COUNTY:                                                                       |                    | CODE |  |
| S   | South Carolina Charlest                                                                   | on                 |      |  |
| z   | 3. PHOTO REFERENCE                                                                        |                    |      |  |
|     | PHOTO CREDIT: Elias B. Bull                                                               |                    |      |  |
| ••• | DATE OF PHOTO: January 8, 1972                                                            |                    |      |  |
| ш   | NEGATIVE FILED AT:                                                                        |                    |      |  |
| ш   | Private files of Photographer     A. IDENTIFICATION     DESCRIBE VIEW, DIRECTION, ETC.    |                    |      |  |
| S   |                                                                                           |                    |      |  |
|     | Eacing North Photos of the lan<br>of olderthold from site                                 | jourt Jaca         | ìr   |  |
|     |                                                                                           |                    |      |  |