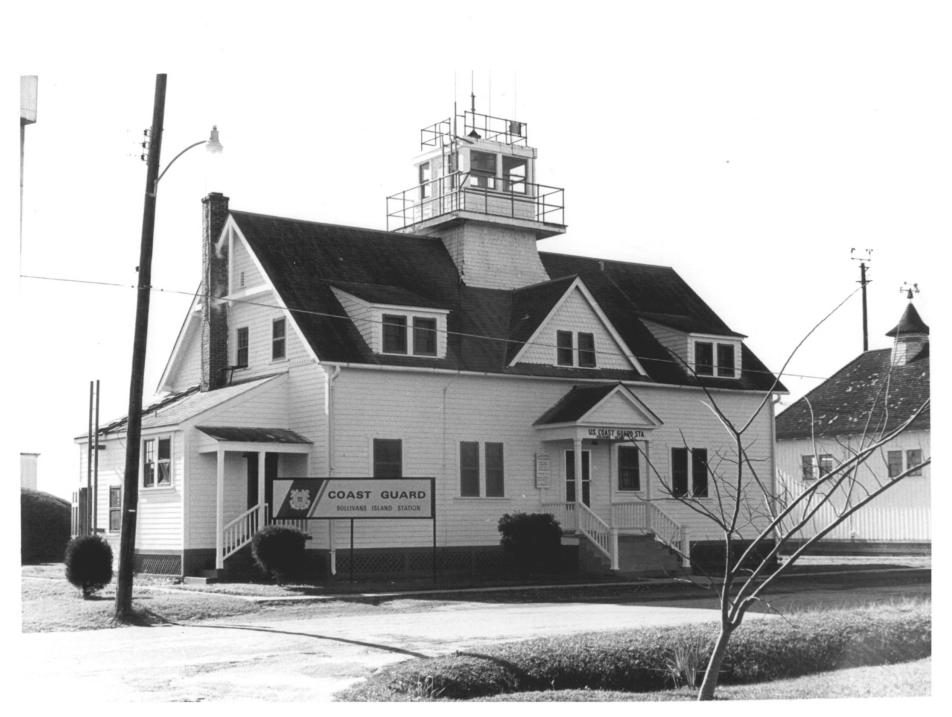

PROPERTY OF THE MATIONAL REGISTER

DATE

(4,)

|                                                                        | UNITED STATES DEPARTMENT OF THE INTERIOR<br>NATIONAL PARK SERVICE | STATE            |       |  |  |
|------------------------------------------------------------------------|-------------------------------------------------------------------|------------------|-------|--|--|
|                                                                        | NATIONAL REGISTER OF HISTORIC PLACES                              | FOR NPS USE ONLY |       |  |  |
|                                                                        | PROPERTY PHOTOGRAPH FORM                                          |                  |       |  |  |
|                                                                        | (Type all entries - attach to or enclose with photograph)         | ENTRY NUMBER     | DATE  |  |  |
| 1.7                                                                    | NAME                                                              | •                |       |  |  |
| -                                                                      | COMMON: U.S. Coast Guard Historical District - Ad                 | lministration    | . Bld |  |  |
| -                                                                      | AND/OR HISTORIC: Life Saving Station                              |                  |       |  |  |
| 2. LOCATION Borders to the North on Ion Ave; to the East on Station    |                                                                   |                  |       |  |  |
| STREET AND NUMBER: 1812 St; to the South on the Atlantic Ocean; and to |                                                                   |                  |       |  |  |
|                                                                        | the West on private lands.                                        |                  |       |  |  |
|                                                                        | CITY OR TOWN:                                                     |                  |       |  |  |
|                                                                        | Sullivan's Island                                                 |                  | 1     |  |  |
|                                                                        | STATE: CODE COUNTY:                                               |                  | CODE  |  |  |
|                                                                        | South Carolina Charlest                                           | on               |       |  |  |
| <u>p.</u>                                                              | PHOTO REFERENCE                                                   |                  |       |  |  |
|                                                                        | PHOTO CREDIT: Elias B. Bull                                       |                  |       |  |  |
|                                                                        | DATE OF PHOTO: January 8, 1972                                    |                  |       |  |  |
|                                                                        | NEGATIVE FILED AT:                                                |                  |       |  |  |
| Private files of Photographer                                          |                                                                   |                  |       |  |  |
| 4.                                                                     | DENTIFICATION<br>Describe view, direction, etc.                   | ·······          |       |  |  |
|                                                                        |                                                                   |                  |       |  |  |
|                                                                        | Facing Southwest Photo - N.                                       | VEAS-            |       |  |  |
|                                                                        | Facing Southwest Photo - N.                                       | 5/ Admin         | oʻ    |  |  |

PROPERTY OF THE NATIONAL REGISTER