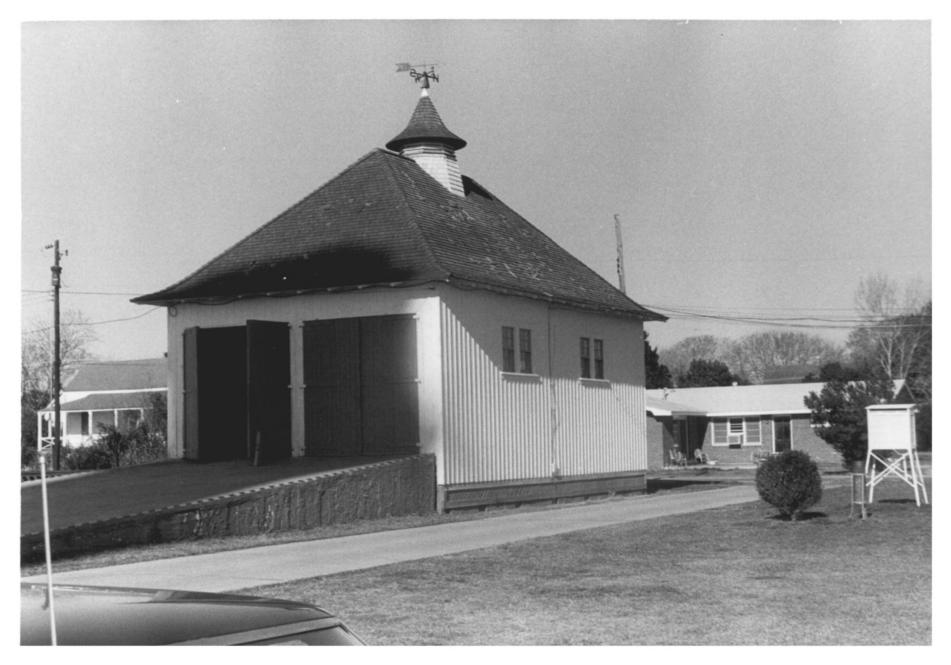

(2)

PROPERTY OF THE NATIONAL REGISTER

UNITED STATES DEPARTMENT OF THE INTERIOR STATE NATIONAL PARK SERVICE NATIONAL REGISTER OF HISTORIC PLACES COUNTY **PROPERTY PHOTOGRAPH FORM** FOR NPS USE ONLY ENTRY NUMBER (Type all entries - attach to or enclose with photograph) JUN I COMMON U.S. Coast Guard Historical District Garage -AND/OR HISTORIC: Life Saving Station

S

Z

Ο

1. NAME

|          | 2. LOCATION Borders to the North on Ion Avenue; to the East on  |         |
|----------|-----------------------------------------------------------------|---------|
| U        | Street and number: Station 18½ St; to the South on the Atlantic |         |
| ∍        | Ocean; and to the West on private lands.                        |         |
|          | CITY OR TOWN:                                                   | ******  |
| 2        | Sullivan's Island                                               |         |
|          | STATE: CODE COUNTY:                                             | CODE    |
| 2        | South Carolina Charleston                                       |         |
| z        | 3. PHOTO REFERENCE                                              | · · · · |
|          | PHOTO CREDIT: Elias B. Bull                                     |         |
|          | DATE OF PHOTO: January 8, 1972                                  |         |
| Ц        | NEGATIVE FILED AT:                                              |         |
| ш        | Private files of Photographer                                   |         |
| <b>^</b> | 4. IDENTIFICATION                                               |         |
|          | DESCRIBE VIEW, DIRECTION, ETC.                                  |         |
|          | Eacing Southwest Photo. Of EtNorth We<br>of gavage              | -115    |
|          |                                                                 |         |