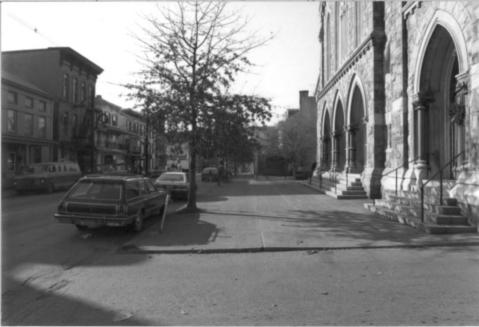

Photo Taken by: James C. Amon

LAMBERTVILLE HISTORIC DISTRICT
Looking West on Church Street

from Main Street.

Photo Taken by: James C. Amon

Looking Northwesterly on Delaware St. from Main St.

Photo Taken by: James C. Amon
January 1983