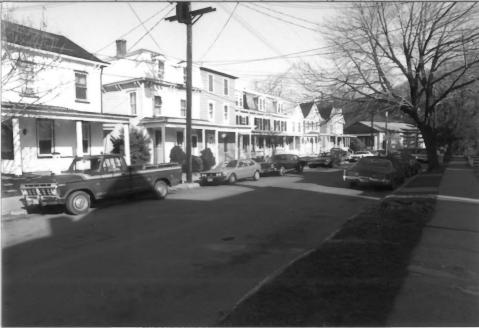

## LAMBERTVILLE HISTORIC DISTRICT Looking West on Bridge Street

near Main Street intersection.

Photo Taken by: James C. Amon
January 1983

Looking West on Bridge Street near Main Street intersection. James C. Amon Photo Taken by: