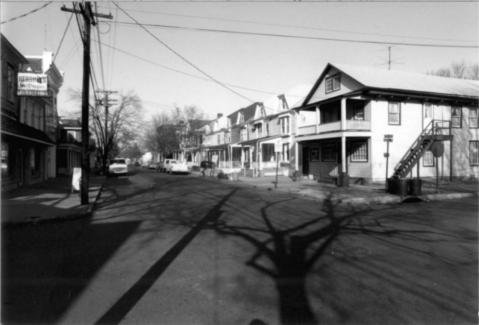

## LAMBERTVILLE HISTORIC DISTRICT Looking Southeasterly on Elm St.

from near Main St. Intersection.

Photo Taken by: James C. Amon
January 1983

Looking Northeasterly on Jefferson St. between Main & N. Union Streets.