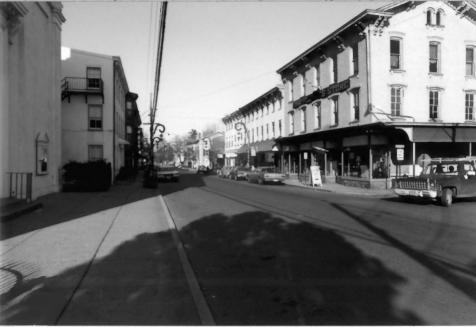

## LAMBERTVILLE HISTORIC DISTRICT Looking West on Bridge Street

near Main Street intersection.

Photo Taken by: James C. Amon
January 1983

Looking West on Bridge Street near Main Street intersection. James C. Amon Photo Taken by: