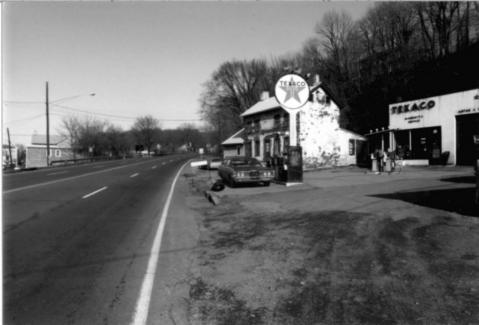

### LAMBERTVILLE HISTORIC DISTRICT Looking North on Route 179 at

edge of district.

Photo Taken by: James C. Amon 27 January 1983