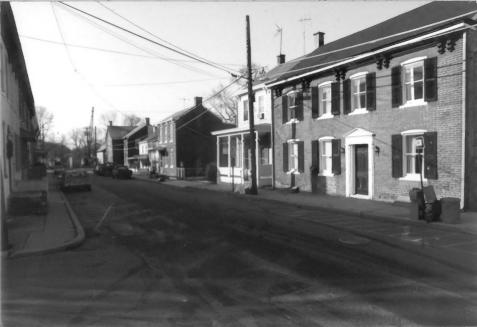

## LOOKING Northeasters

Looking Northeasterly on Elm St. from near Main St. Intersection James C. Amon Photo Taken by: January 1983

Looking Northeasterly on Elm St. from mid-block between N. Union

St & Main St.

Photo Taken by: James C. Amon
January 1983