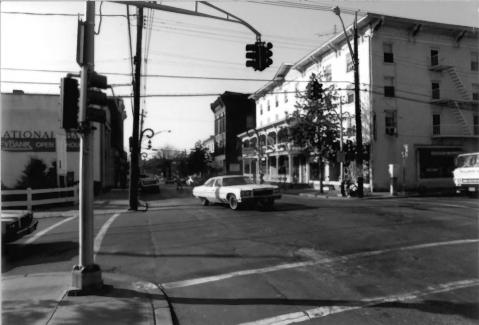

## LAMBERTVILLE HISTORIC DISTRICT Looking West on Bridge Street

near Main Street intersection.

Photo Taken by: James C. Amon
January 1983

Looking West on Bridge Street near Main Street intersection. James C. Amon Photo Taken by: