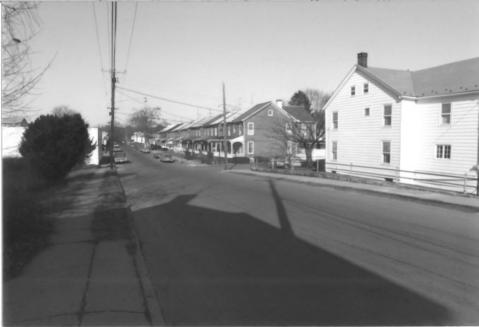

# LAMBERTVILLE HISTORIC DISTRICT Looking South on South Union

Photo Taken by: James C. Amon January, 1983

from Swan Street.

### LAMBERTVILLE HISTORIC DISTRICT Looking East on Swan Street at

South Union.

Photo Taken by: James C. Amon January 1983