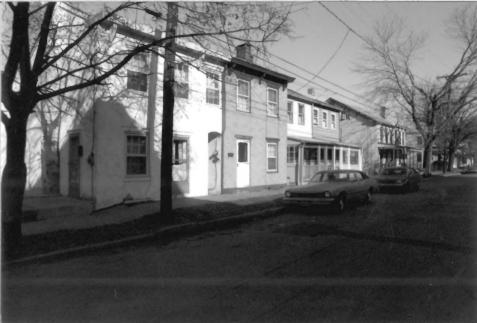

## LAMBERTVILLE HISTORIC DISTRICT Looking West on Buttonwood St.

from N. Union St. Intersection.

Photo Taken by: James C. Amon
January 1983

Looking West on Buttonwood Street from Main Street Intersection.