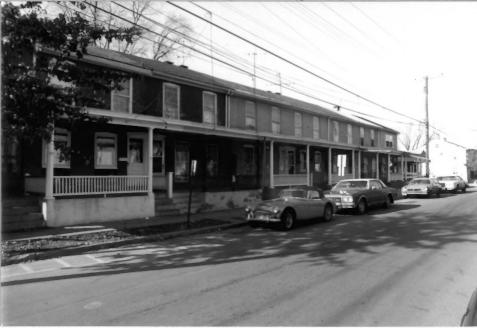

# LAMBERTVILLE HISTORIC DISTRICT Looking South on South Union

Photo Taken by: James C. Amon January, 1983

from Swan Street.