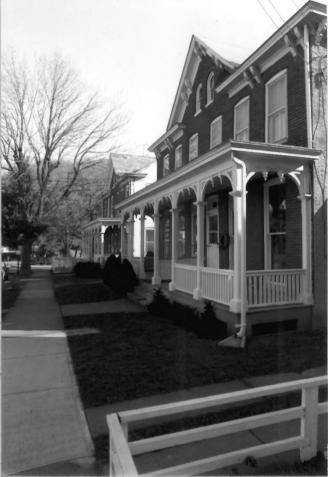

Photo Taken by: James C. Amon

LAMBERTVILLE HISTORIC DISTRICT
Looking West on Church Street

from Main Street.

Photo Taken by: James C. Amon

Looking Northwesterly on Delaware St. from Main St.

Photo Taken by: James C. Amon
January 1983