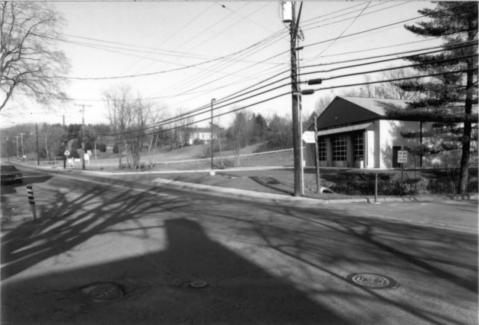

### LAMBERTVILLE HISTORIC DISTRICT Looking North on Route 179 at

edge of district.

Photo Taken by: James C. Amon 27 January 1983