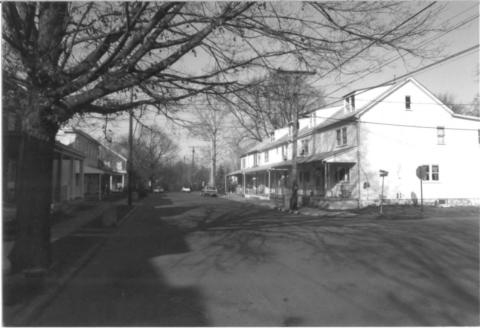

## LAMBERTVILLE HISTORIC DISTRICT Looking West on Buttonwood St.

from N. Union St. Intersection.

Photo Taken by: James C. Amon
January 1983

Looking West on Buttonwood Street from Main Street Intersection.