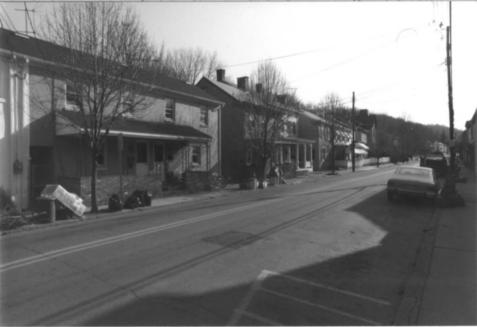

Photo Taken by: James C. Amon

LAMBERTVILLE HISTORIC DISTRICT
Looking West on Church Street

from Main Street.

Photo Taken by: James C. Amon

Looking Northwesterly on Delaware St. from Main St.

Photo Taken by: James C. Amon
January 1983

Looking West on Delaware Street from Main Street Intersection.

Photo Taken by: James C. Amon January 1983