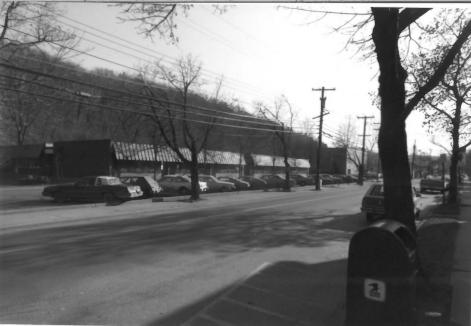

#### LAMBERTVILLE HISTORIC DISTRICT Looking Northward on Route 29

from Southern end of district.

Photo Taken by: James C. Amon January 1983