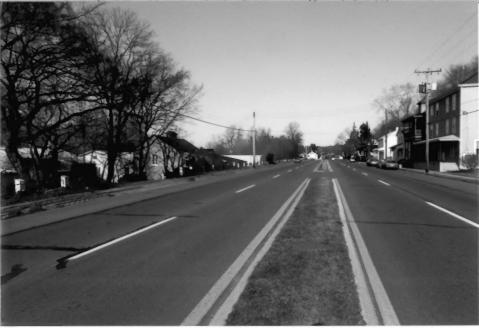

#### LAMBERTVILLE HISTORIC DISTRICT Looking Northward on Route 29

from Southern end of district.

Photo Taken by: James C. Amon January 1983