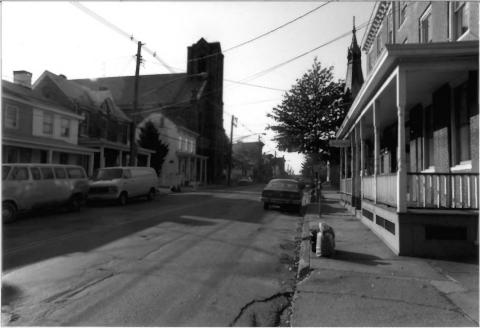

# LAMBERTVILLE HISTORIC DISTRICT Looking North on No. Union Street at intersection of Church Street.

Photo Taken by: James C. Amon
/7
January 1983