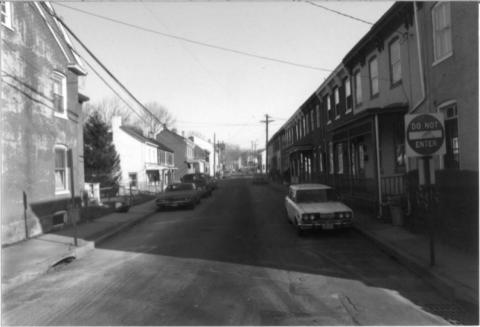

## LAMBERTVILLE HISTORIC DISTRICT Looking West on Bridge Street

near Main Street intersection.

Photo Taken by: James C. Amon
January 1983

Looking West on Bridge Street near Main Street intersection. James C. Amon Photo Taken by: