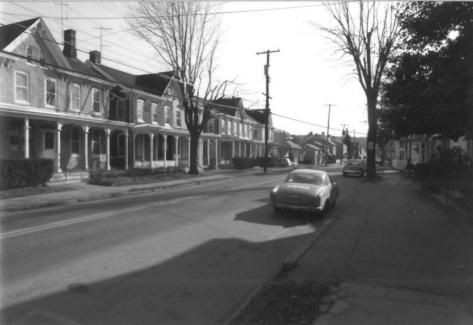

### LAMBERTVILLE HISTORIC DISTRICT

Looking North on N. Union St. from Buttonwood St. Intersection.

Photo Taken by: James C. Amon January 1983