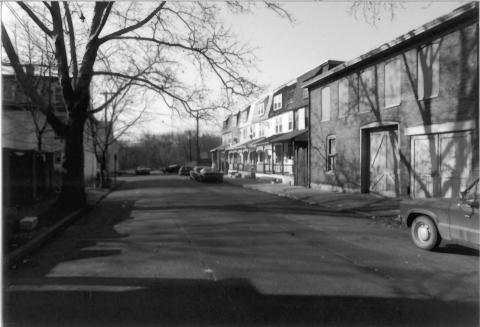

## LAMBERTVILLE HISTORIC DISTRICT Looking West on Buttonwood St.

from N. Union St. Intersection.

Photo Taken by: James C. Amon
January 1983

Looking West on Buttonwood Street from Main Street Intersection.