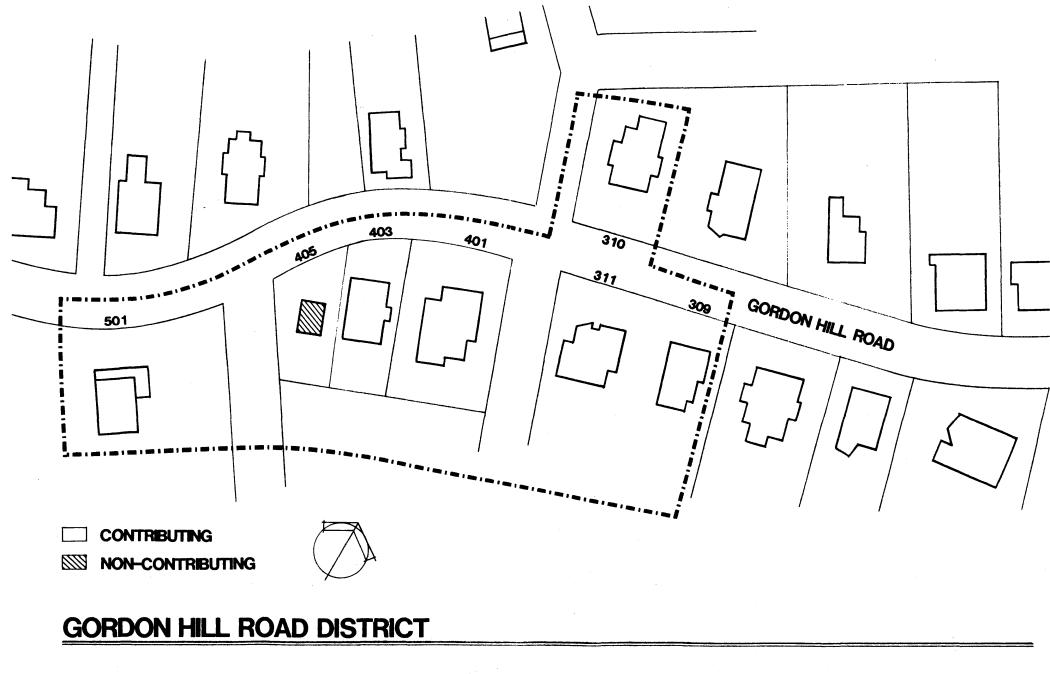

### DISTRICT MAPS ATTACHED:

District Boundary Map Showing Contributing & Noncontributing Properties. District Map Showing Location & Direction of Numbered Photographs. 1.

2.

#### Overview

The Gordon Hill Road District is composed of seven residences in a two block area in a hillside neighborhood west of Corbin's present central business district. The residences were built in the period from 1902 to 1928 and represent the local interpretation of national styles popular during this period. The one and two story brick and frame structures reflect the influence of Queen Anne, American Four Square, and Bungalow styles. The one non-contributing property is a residence which is less than 50 years old.

In 1902, Kurt Jones came to Corbin to work with the L & N railroad and built the first house in the district. The residence located at 311 Gordon Hill Road is a one story frame structure with both hip and gable roofs. Other Queen Anne characteristics include a wrap-around porch and polygonal bay window. The porch has been screened in, but still displays slender Doric columns reflecting the Classical Revival style which was gaining in popularity at the turn of the century.

The Gray House at 309 Gordon Hill Road was built from 1903-1904 by Matt Gray, an attorney. The residence is a two story brick structure with many of the elements of the symmetrical American Four Square style. The front facade is three bays with segmentally arched windows. A wrap-around porch encloses the entrance which is arched and has sidelights. The roof is hipped and features overhanging eaves.

The Blair House at 501 Gordon Hill Road was built by J. T. Blair who was a grocer on Main Street. Also a variation of the American Four Square, the house has a gable roof with the principal facade on the gable end. The two bay front NPS Form 10-900-a (3-82)

The other three houses within the district reflect the Bungalow style. The Babb House at 403 Gordon Hill Road is a one and one-half story, three bay brick residence with a prominent pedimented gable. The steep gable roof overhangs the front porch. The eaves along the side of the house overhang and feature brackets. The porch has both brick and wood piers.

Next door is the Chitwood House built by Ira Chitwood in 1928. It is a one story bungalow with the entrance to the house in the gable end. A separate roof encloses the porch. Details from the Craftsman style can be seen in the brackets and window treatment. Chitwood came to Corbin to manage the wholesale Jellico Grocery.

Across the street is the Nevels House at 310 Gordon Hill Road. It was built in 1928 by Harry Nevels who owned a billiard parlor on Main Street. The roofline combines both gable and hip styles and has finials. The one story brick facade features windows of multiple sizes.

#### Boundary

From a point in the intersection of the centerlines of Poplar and Gordon Hill Road; then north 120 feet with the center line of Poplar to a point; then east 90 feet to a point; then south 130 feet to a point in the centerline of Gordon Hill Road; then east 70 feet to a point; then south 190 feet to a point; then west 380 feet to a point; then south 65 feet to a point; then west 130 feet to a point; then east with the centerline of Gordon Hill Road 420 feet to the point of beginning and containing 2.64 acres.

The Gordon Hill Road district is surrounded by other residential neighborhoods which contain greater numbers of houses fewer than fifty years old and of less architectural continuity.