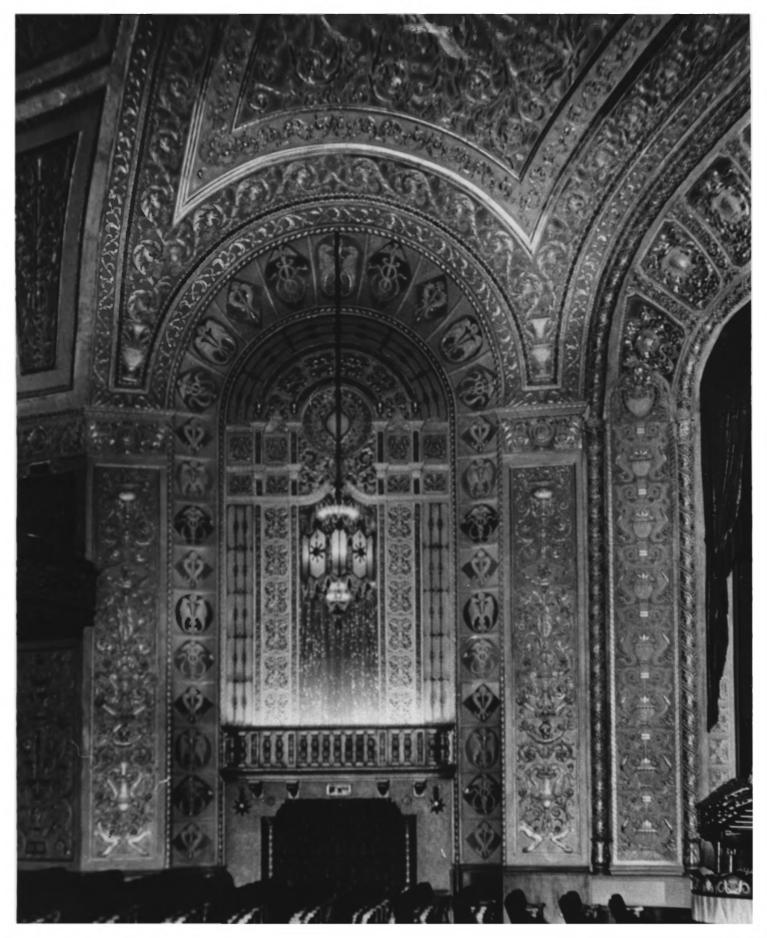

Rev. 10-74)

UNITED STATES DEPARTMENT OF THE INTERIOR
NATIONAL PARK SERVICE

# NATIONAL REGISTER OF HISTORIC PLACES PROPERTY PHOTOGRAPH FORM

FOR NPS USE ONLY

JUL 1 7 1975

RECEIVED

DATE ENTERED SEP 5 1975

SEE INSTRUCTIONS IN HOW TO COMPLETE NATIONAL REGISTER FORMS

TYPE ALL ENTRIES -- ENCLOSE WITH PHOTOGRAPH

#### 1 NAME

HISTORIC

The Embassy Theater and Indiana Hotel

AND/OR COMMON

The Embassy Theater and Indiana Hotel

#### 2 LOCATION

CITY, TOWN

\_\_\_VICINITY OF

COUNTY Allen STATE Indiana

3 PHOTO REFERENCE

PHOTO CREDIT Gabriel R. Delobbe

Fort Wayne

DATE OF PHOTO March 1974

NEGATIVE FILED AT Gabriel R. Delobbe, Photographer, Ft. Wayne

### 4 IDENTIFICATION

DESCRIBE VIEW, DIRECTION, ETC. IF DISTRICT, GIVE BUILDING NAME & STREET

PHOTO NO. 2 0 3

View of interior hallways.



Form No. 10-301a (Rev. 10-74)

UNITED STATES DEPARTMENT OF THE INTERIOR
NATIONAL PARK SERVICE

## NATIONAL REGISTER OF HISTORIC PLACES PROPERTY PHOTOGRAPH FORM

FOR NPS USE ONLY

RECEIVED JUL 1 7 1975

DATE ENTERED SEP 5 1975

SEE INSTRUCTIONS IN HOW TO COMPLETE NATIONAL REGISTER FORMS

TYPE ALL ENTRIES -- ENCLOSE WITH PHOTOGRAPH

1 NAME

HISTORIC

Embassy Theater and Indiana Hotel

AND/OR COMMON

Embassy Theater and Indiana Hotel

2 LOCATION

CITY, TOWN

Fort Wayne

\_\_VICINITY OF

COUNTY Allen STATE Indiana

**3 PHOTO REFERENCE** 

риото сверіт Roberta

DATE OF PHOTO March 1974

NEGATIVE FILED AT Roberta Photographers

4 IDENTIFICATION

DESCRIBE VIEW, DIRECTION, ETC. IF DISTRICT, GIVE BUILDING NAME & STREET

рното No. 3 *а* 3

View of interior auditorium walls.