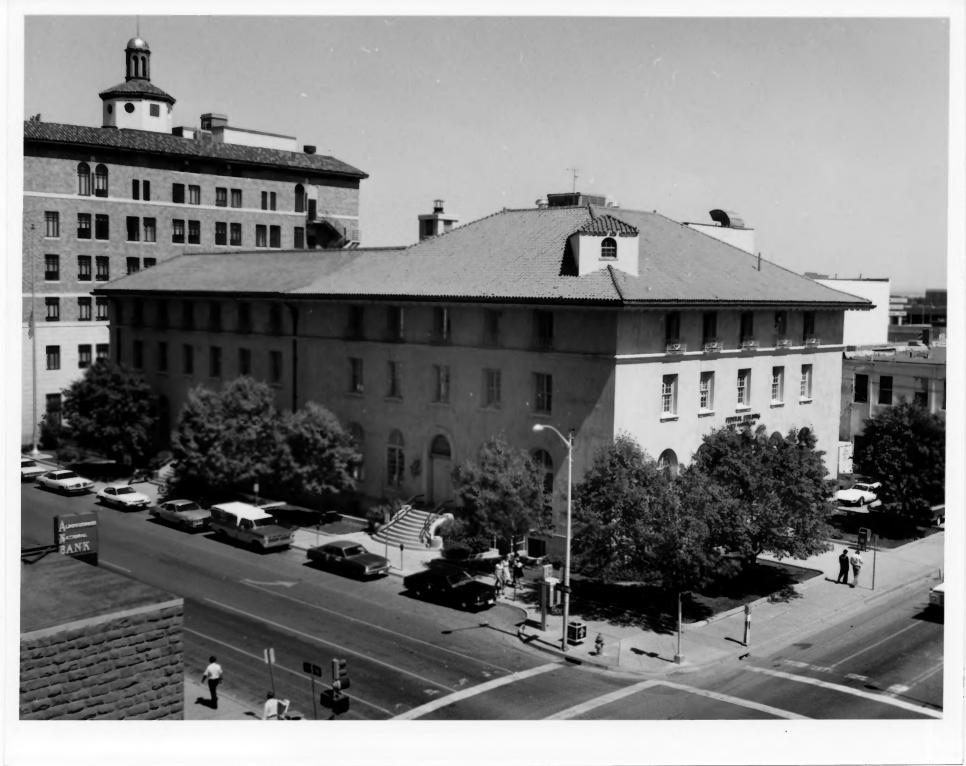

DCT 6 OLD POST OFFICE Albuquerque, New Mexico Photograph by Christopher Wilson August 1, 1978 Bernalillo Co. Negative: Historic Landmarks Survey of Albuquerque South and east facades, 1930 Federal Building in background. Camera faces NW. NUV I 7 IGRA