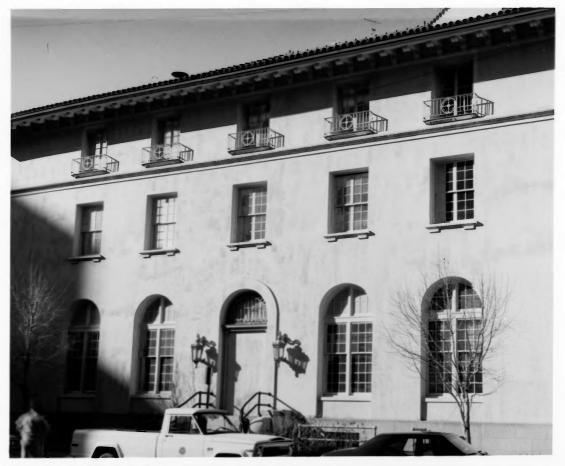

Photograph #1/3

OLD POST OFFICE Albuquerque, New Mexico Photograph by Christopher Wilson Bernalillo Co. August 1, 1978 Negative: Historic Landmarks Survey of Albuquerque South facade showing sealed entrance; camera faces NNW. Photograph #2/3OCT 6 1980