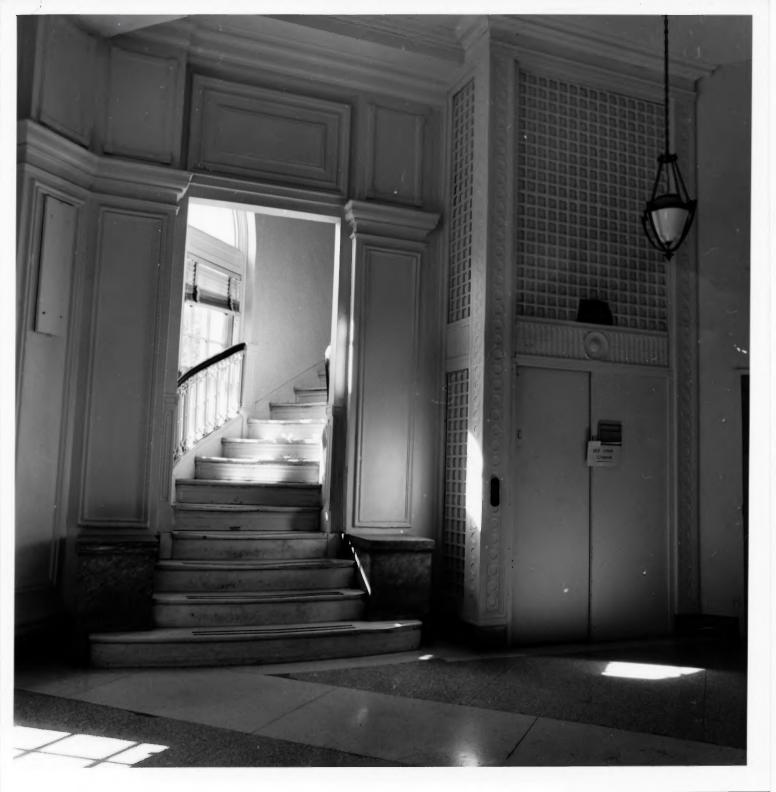

NOV 17 JOR OLD POST OFFICE Albuquerque, New Mexico Photograph by Christopher Wilson August 1, 1978 Bernalillo CO. Negative: Historic Landmarks Survey of Albuquerque Marble stairs and brass elevator grille, first floor interior, west end. Camera faces W.