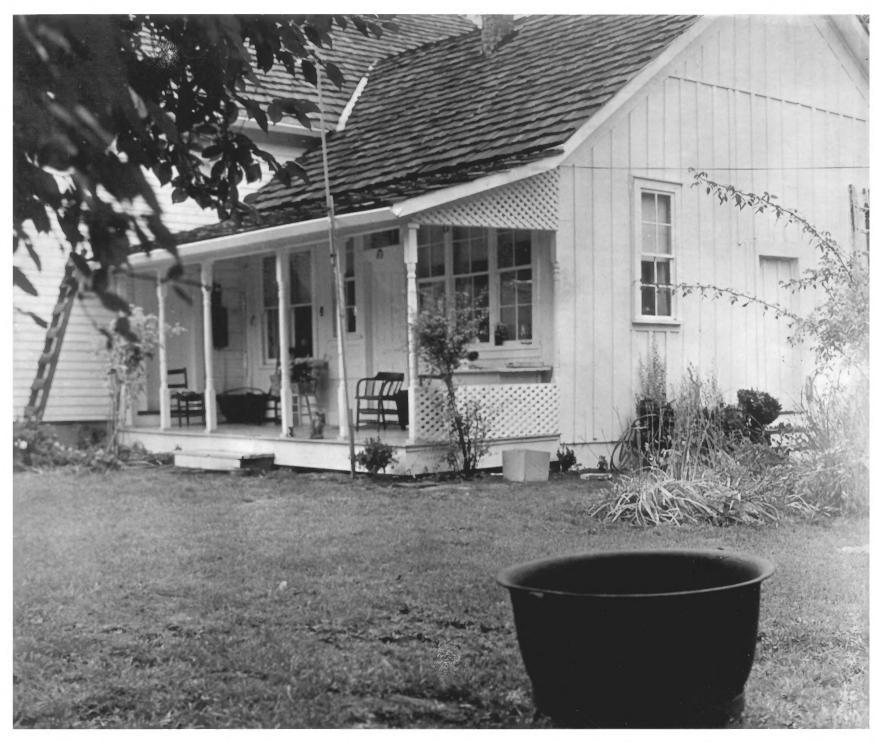

4. IDENTIFICATION DESCRIBE VIEW, DIRECTION, ETC.

South Front.

PROPERTY OF THE MATIONAL REGISTER

COUNTY:

Douglas

CODE

41

North wing of the Charles Applegate House, Youcalla, Douglas county, o regor