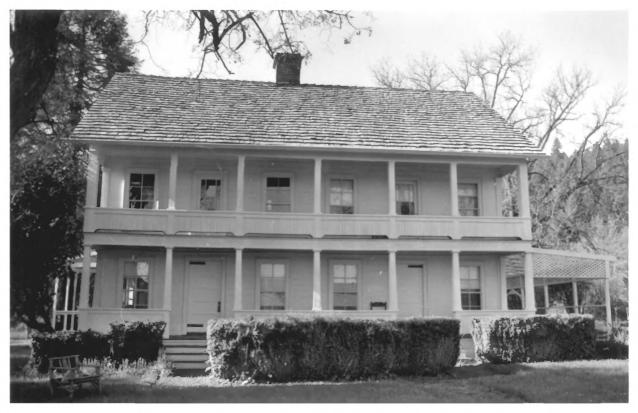

4. IDENTIFICATION DESCRIBE VIEW, DIRECTION, ETC.

South Front.

PROPERTY OF THE MATIONAL REGISTER

COUNTY:

Douglas

CODE

41

North wing of the Charles Applegate House, Youcalla, Douglas county, o regor