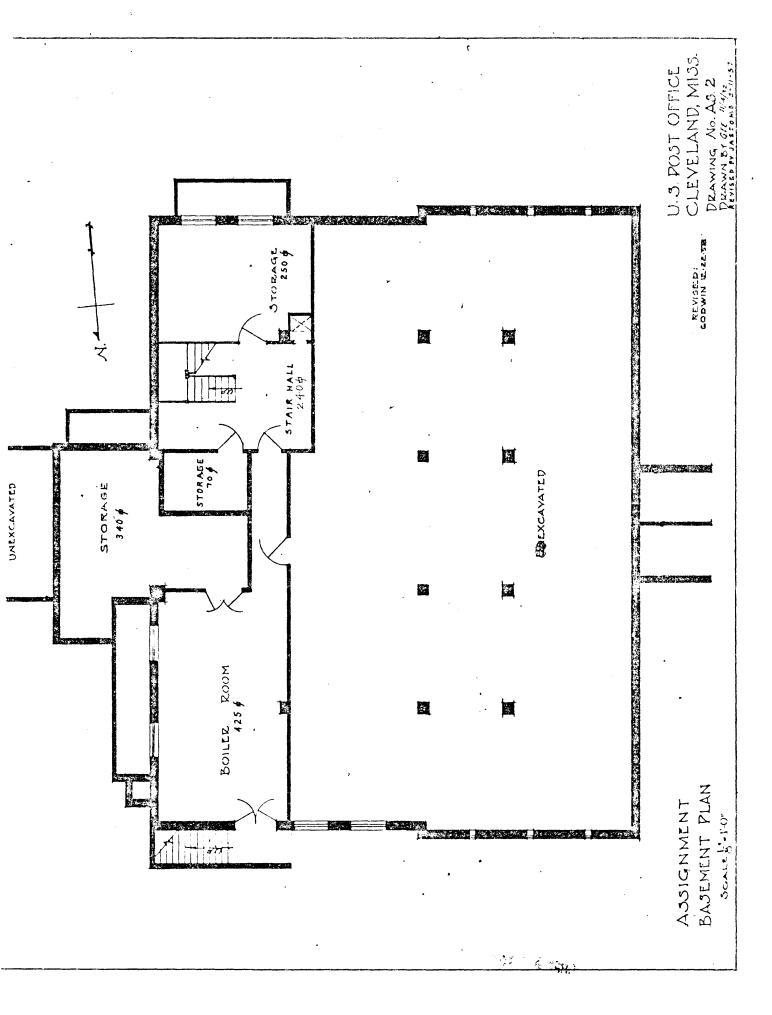

DESCRIBE THE PRESENT AND ORIGINAL (IF KNOWN) PHYSICAL APPEARANCE

The United States Post Office in Cleveland is located in the central busi-The building is Colonial Revival in style. A brick basement ness district. level rises above grade to a double-course limestone water table. The elevated main floor is made accessible by a flight of granite steps with cast iron rail-The exterior walls consist of one full story crowned by a limestone ings. frieze and low brick parapet with limestone cornice wall which is continuous around the building. A hipped tile-covered roof exists over the lobby space with a flat, built-up roof over the rear work area. The street facade is divided into five bays reading window-window-door-window-window. The three central bays have semicircular fan lights (which have been painted over) with brick header surrounds and limestone keystones. The central doorway is flanked by a pair of wooden Corinthian colonnettes and an architrave with modified dentil molding. Two large lanterns are located to either side and are bracketed to the main facade. Additionally, two small limestone panels with low relief carvings adorn the facade above the lanterns. The outer two bays have unadorned limestone panels positioned above the windows. All windows are wooden, doublehung sash with limestone sills. The two windows flanking the central doorway are six over six with additional two over two side-lights producing a palladian window effect. The outermost windows are eight over eight with an additional four lights above as a transom. Limestone quoins articulate the building's corners and additional quoins are located on the sidewalls at the rear edge of the main block. The north facade consists of six bays of windows, the rear three having fanlights. The south facade consists of seven window bays with the rear three also having fanlights. A mailing vestibule and platform project from the rear (east) facade flanked by two additional bays on each side. A partial basement level exists to the rear. Brick masonry laid in the common bond is used throughout.

The interior plan (see attached plan drawings) consists of an L-shaped lobby with the postmaster's office on the southwest corner. The remaining area is given over to a large workroom and the aforementioned vestibule and loading dock. A small mezzanine level containing a lookout is located over the vault and swing area. The public lobby is highlighted by a polychrome, glazed tile floor and marble wainscoting. The screenline has been altered but the original wooden vestibule remains intact.