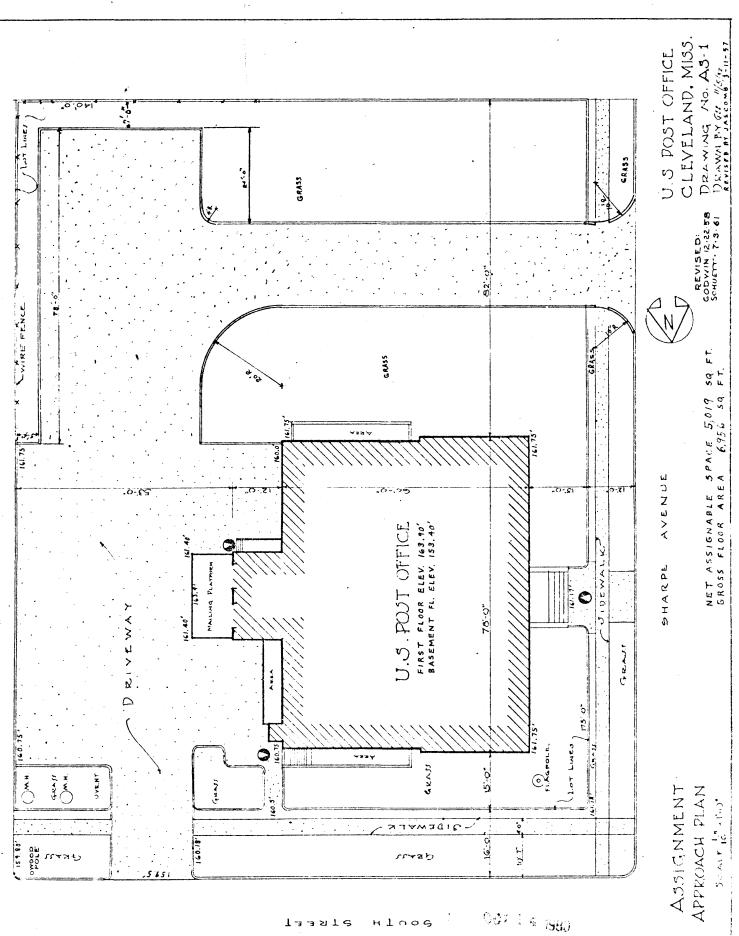

DESCRIBE THE PRESENT AND ORIGINAL (IF KNOWN) PHYSICAL APPEARANCE

The United States Post Office in Cleveland is located in the central busi-The building is Colonial Revival in style. A brick basement ness district. level rises above grade to a double-course limestone water table. The elevated main floor is made accessible by a flight of granite steps with cast iron rail-The exterior walls consist of one full story crowned by a limestone ings. frieze and low brick parapet with limestone cornice wall which is continuous around the building. A hipped tile-covered roof exists over the lobby space with a flat, built-up roof over the rear work area. The street facade is divided into five bays reading window-window-door-window-window. The three central bays have semicircular fan lights (which have been painted over) with brick header surrounds and limestone keystones. The central doorway is flanked by a pair of wooden Corinthian colonnettes and an architrave with modified dentil molding. Two large lanterns are located to either side and are bracketed to the main facade. Additionally, two small limestone panels with low relief carvings adorn the facade above the lanterns. The outer two bays have unadorned limestone panels positioned above the windows. All windows are wooden, doublehung sash with limestone sills. The two windows flanking the central doorway are six over six with additional two over two side-lights producing a palladian window effect. The outermost windows are eight over eight with an additional four lights above as a transom. Limestone quoins articulate the building's corners and additional quoins are located on the sidewalls at the rear edge of the main block. The north facade consists of six bays of windows, the rear three having fanlights. The south facade consists of seven window bays with the rear three also having fanlights. A mailing vestibule and platform project from the rear (east) facade flanked by two additional bays on each side. A partial basement level exists to the rear. Brick masonry laid in the common bond is used throughout.

The interior plan (see attached plan drawings) consists of an L-shaped lobby with the postmaster's office on the southwest corner. The remaining area is given over to a large workroom and the aforementioned vestibule and loading dock. A small mezzanine level containing a lookout is located over the vault and swing area. The public lobby is highlighted by a polychrome, glazed tile floor and marble wainscoting. The screenline has been altered but the original wooden vestibule remains intact.