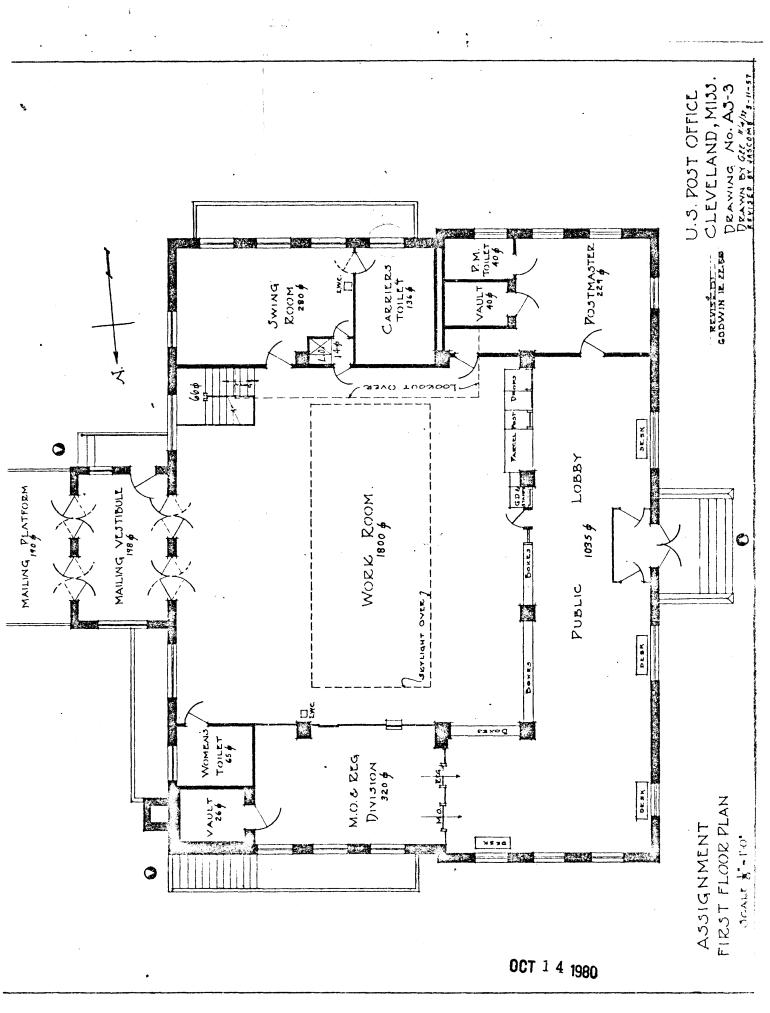

DESCRIBE THE PRESENT AND ORIGINAL (IF KNOWN) PHYSICAL APPEARANCE

The United States Post Office in Cleveland is located in the central busi-The building is Colonial Revival in style. A brick basement ness district. level rises above grade to a double-course limestone water table. The elevated main floor is made accessible by a flight of granite steps with cast iron rail-The exterior walls consist of one full story crowned by a limestone ings. frieze and low brick parapet with limestone cornice wall which is continuous around the building. A hipped tile-covered roof exists over the lobby space with a flat, built-up roof over the rear work area. The street facade is divided into five bays reading window-window-door-window-window. The three central bays have semicircular fan lights (which have been painted over) with brick header surrounds and limestone keystones. The central doorway is flanked by a pair of wooden Corinthian colonnettes and an architrave with modified dentil molding. Two large lanterns are located to either side and are bracketed to the main facade. Additionally, two small limestone panels with low relief carvings adorn the facade above the lanterns. The outer two bays have unadorned limestone panels positioned above the windows. All windows are wooden, doublehung sash with limestone sills. The two windows flanking the central doorway are six over six with additional two over two side-lights producing a palladian window effect. The outermost windows are eight over eight with an additional four lights above as a transom. Limestone quoins articulate the building's corners and additional quoins are located on the sidewalls at the rear edge of the main block. The north facade consists of six bays of windows, the rear three having fanlights. The south facade consists of seven window bays with the rear three also having fanlights. A mailing vestibule and platform project from the rear (east) facade flanked by two additional bays on each side. A partial basement level exists to the rear. Brick masonry laid in the common bond is used throughout.

The interior plan (see attached plan drawings) consists of an L-shaped lobby with the postmaster's office on the southwest corner. The remaining area is given over to a large workroom and the aforementioned vestibule and loading dock. A small mezzanine level containing a lookout is located over the vault and swing area. The public lobby is highlighted by a polychrome, glazed tile floor and marble wainscoting. The screenline has been altered but the original wooden vestibule remains intact.