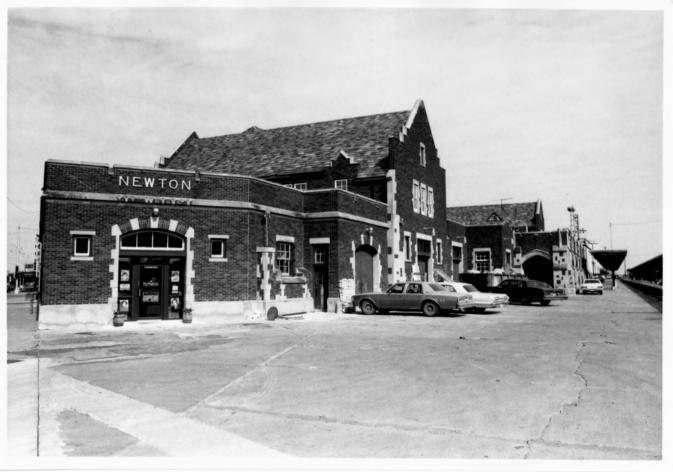

Santa Fe Depot Newton, Harvey County, KS Photo by Richard J. Cawthon Kansas State Historical Society View from southwest October, 1984

Photo 1 of 7

Santa Fe Depot Newton, Harvey County, KS Murphy Photo by Newton, KS View from southwest