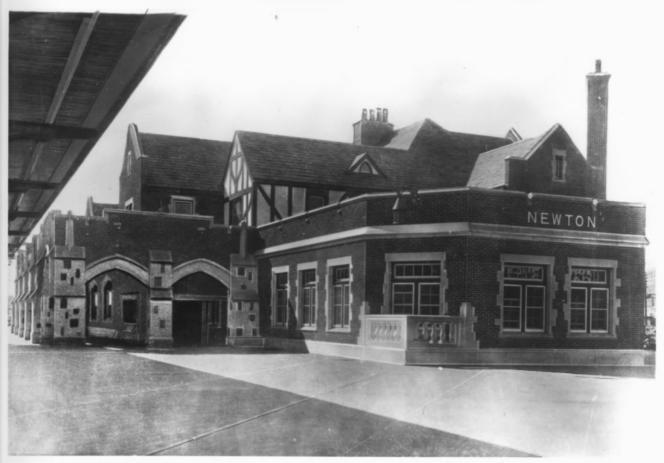

Santa Fe Depot Newton, Harvey County, KS Photo by Richard J. Cawthon Kansas State Historical Society View from southwest October, 1984

Photo 1 of 7

Santa Fe Depot Newton, Harvey County, KS Murphy Photo by Newton, KS View from southwest