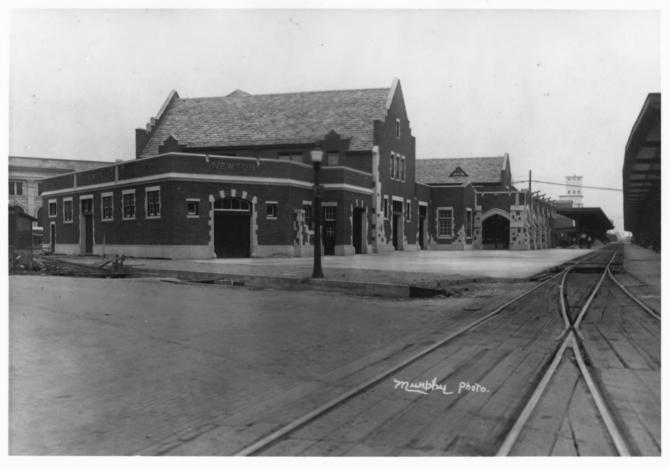

1930

Photo 2 of 7

Santa Fe Depot
Newton, Harvey County, KS
Photo by Richard J. Cawthon

Kansas State Historical Society View from northeast October, 1984 Photo 3 of 7

Santa Fe Depot Newton, Harvey County, KS Photo by Richard J. Cawthon Kansas State Historical Society Detail of trackside arcade from NE October, 1984