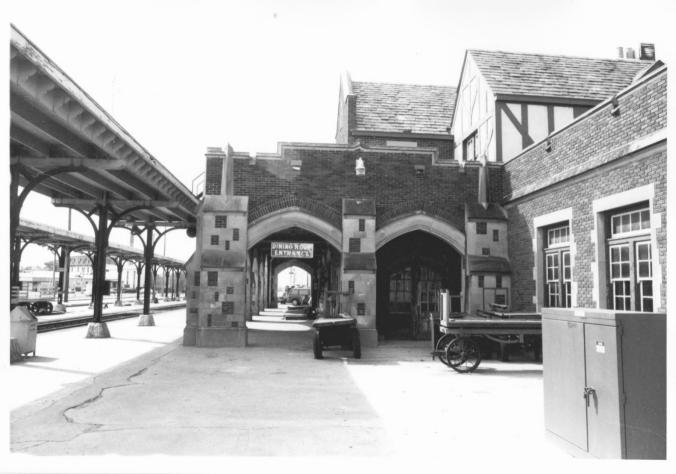

1930

Photo 2 of 7

Santa Fe Depot
Newton, Harvey County, KS
Photo by Richard J. Cawthon

Kansas State Historical Society View from northeast October, 1984 Photo 3 of 7

Santa Fe Depot Newton, Harvey County, KS Photo by Richard J. Cawthon Kansas State Historical Society Detail of trackside arcade from NE October, 1984

Photo 4 of 7