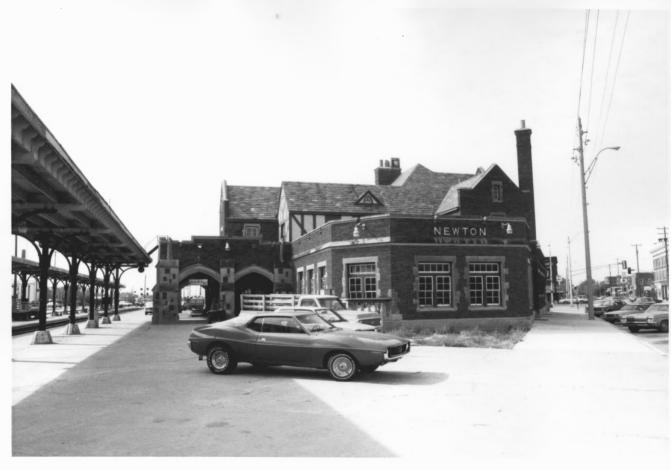

1930

Photo 2 of 7

Santa Fe Depot
Newton, Harvey County, KS
Photo by Richard J. Cawthon

Kansas State Historical Society View from northeast October, 1984 Photo 3 of 7

Santa Fe Depot Newton, Harvey County, KS Photo by Richard J. Cawthon Kansas State Historical Society Detail of trackside arcade from NE October, 1984