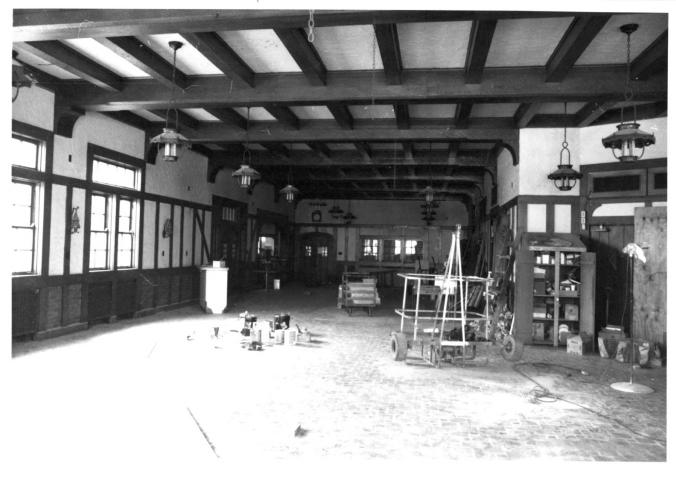

Retouched photo of view from NW circa 1930

Photo 6 of 7

Santa Fe Depot Newton, Harvey County, KS Photo by Richard J. Cawthon Kansas State Historical Society Interior of dining room (during rehab work)

October, 1984 Photo 7 of 7