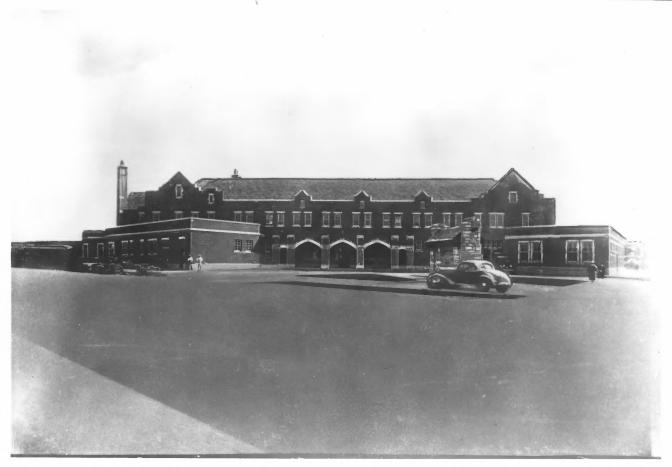

1930

Photo 2 of 7

Santa Fe Depot
Newton, Harvey County, KS
Photo by Richard J. Cawthon

Kansas State Historical Society View from northeast October, 1984 Photo 3 of 7

Santa Fe Depot Newton, Harvey County, KS Photo by Richard J. Cawthon Kansas State Historical Society Detail of trackside arcade from NE October, 1984