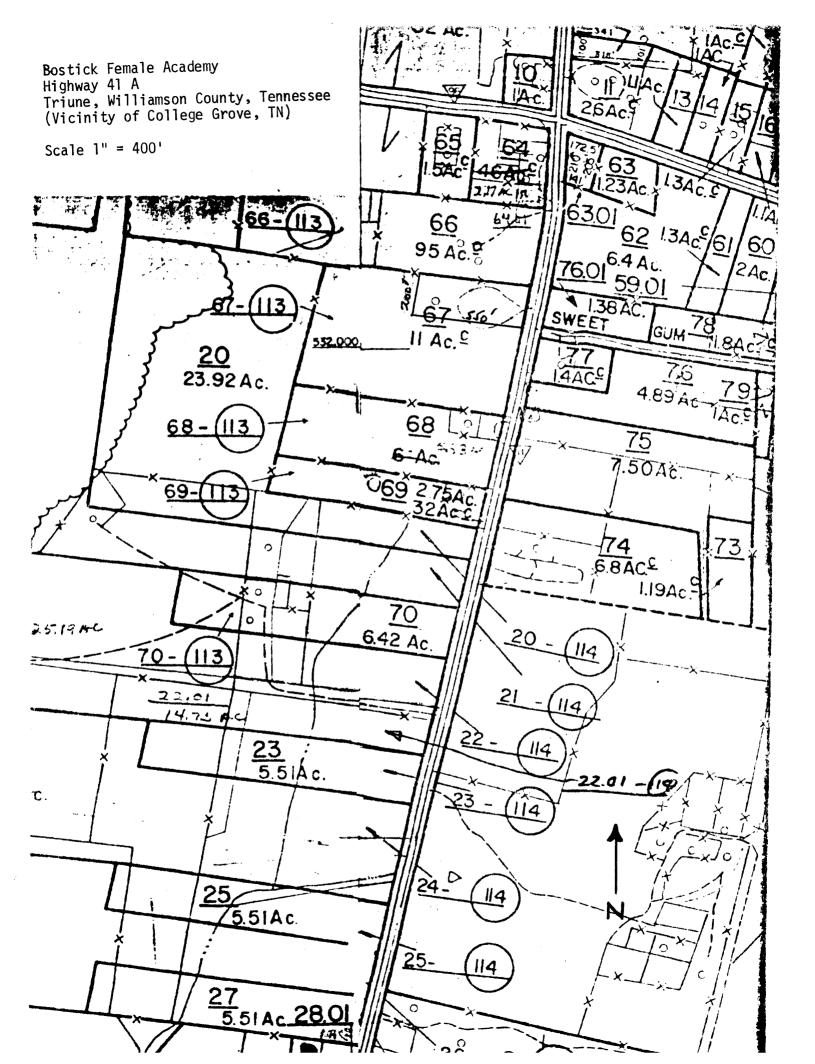

Describe the present and original (if known) physical appearance

7 Description

Located west of Highway 41A less than a mile south of the community of Triune in Williamson County, Tennessee, the Bostick Female Academy sits atop a hill overlooking several hundred acres of farmland. An example of Victorian eclectic architecture built circa 1892, the two and a half story, L-shaped brick?building has a hip roof, five interior brick chimneys, and a coursed ashlar foundation. Although in a deteriorated condition, the Bostick Female Academy retains its variety of Victorian treatments such as semi-circular arched windows used in combination with rectangular windows; polychromatic exterior finish; decorative brickwork; and a recessed end porch with Romanesque arched openings.

A prominent citizen of the Triune community, Dr. Jonathon Bostick, moved from the town soon after the Civil War to Tunica, Mississippi where he died and left provisions in his will for establishing a new school for girls in Triune. Bostick had formerly served as trustee for the Porter Female Academy, a girl's school in the area which had been burned by northern forces in the 1860s and had not been replaced. His trustees purchased eleven acres of land in Triune of the Samuel Perkins estate in 1891 for the site of the new school building.