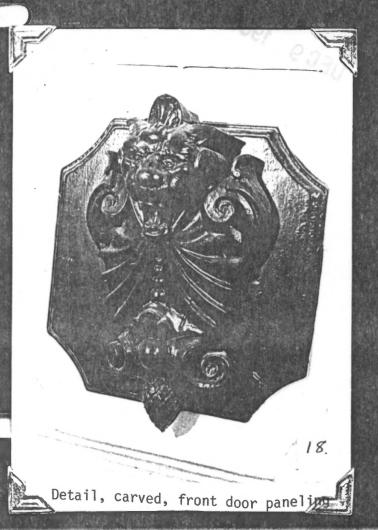

EAST) & SIDE (NORTH) UIEW. OF HOUSE.

Kline, Lewis G., House 308 NW 8th Street Corvallis, Benton County Oregon

DEC 9 1981

2 of 4
East (front) and north
elevations, 1980
Josephine Down
33036 Peoria Road

Corvallis, OR 97330

NOV 2 4 1981



Kline, Lewis G., House 308 NW 8th Street Corvallis, Benton County Oregon

## DEC 9 1981

3 of 4 South and east elevations from intersection of NW 8th Street and VanBuren showing neighborhood

context.

Patricia Mackie photo,1976 340 SW 5th Street Corvallis, OR 97330



Kline, Lewis G., House 308 NW 8th Street Corvallis, Benton County Oregon

4 of 4 Detail of iron back yard fence. Patricia Mackie photo,1976 340 SW 5th Street

Corvallis, OR 97330 DEC 9 1981 Kline, Lewis G., House, Corvallis Benton County, Oregon



North and West elevations

















17.