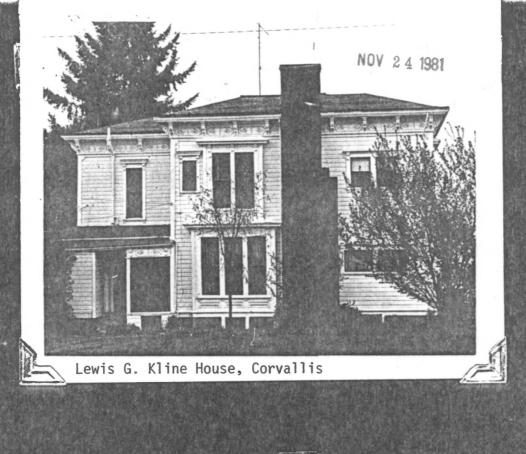

Kline, Lewis G., House 308 NW 8th Street Corvallis, Benton County Oregon

DEC 9 1981

1 of 4 South and east (front) elevations, 1980 Josephine Down 33036 Peoria Road

Corvallis, OR 97330

NOV 2 4 1981

## FRONT (EAST) & SIDE (NORTH) UIEW. OF HOUSE.

Kline, Lewis G., House 308 NW 8th Street Corvallis, Benton County Oregon

DEC 9 1981

2 of 4
East (front) and north
elevations, 1980
Josephine Down
33036 Peoria Road

Corvallis, OR 97330

NOV 2 4 1981

Kline, Lewis G., House 308 NW 8th Street Corvallis, Benton County Oregon

## DEC 9 1981

3 of 4 South and east elevations from intersection of NW 8th Street and VanBuren showing neighborhood

context.

Patricia Mackie photo,1976 340 SW 5th Street Corvallis, OR 97330

Kline, Lewis G., House 308 NW 8th Street Corvallis, Benton County Oregon

4 of 4 Detail of iron back yard fence. Patricia Mackie photo,1976 340 SW 5th Street

Corvallis, OR 97330 DEC 9 1981 Kline, Lewis G., House, Corvallis Benton County, Oregon

North and West elevations

17.