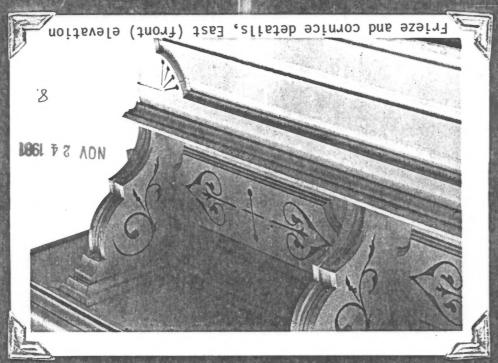

RONT (EAST) & SIDE (NORTH) UIEW. OF HOUSE.

Kline, Lewis G., House 308 NW 8th Street Corvallis, Benton County Oregon

DEC 9 1981

2 of 4
East (front) and north
elevations, 1980
Josephine Down
33036 Peoria Road

Corvallis, OR 97330

NOV 2 4 1981



Kline, Lewis G., House 308 NW 8th Street Corvallis, Benton County Oregon

## DEC 9 1981

3 of 4 South and east elevations from intersection of NW 8th Street and VanBuren showing neighborhood

context.

Patricia Mackie photo,1976 340 SW 5th Street Corvallis, OR 97330



Kline, Lewis G., House 308 NW 8th Street Corvallis, Benton County Oregon

4 of 4 Detail of iron back yard fence. Patricia Mackie photo,1976 340 SW 5th Street

Corvallis, OR 97330 DEC 9 1981 Kline, Lewis G., House, Corvallis Benton County, Oregon



North and West elevations

















17.