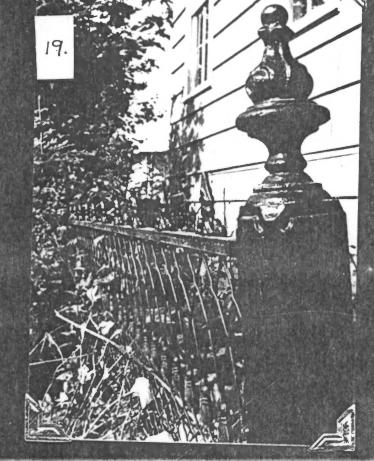

4 of 4 Detail of iron back yard fence. Patricia Mackie photo,1976 340 SW 5th Street

Corvallis, OR 97330 DEC 9 1981 Kline, Lewis G., House, Corvallis Benton County, Oregon

North and West elevations

17.