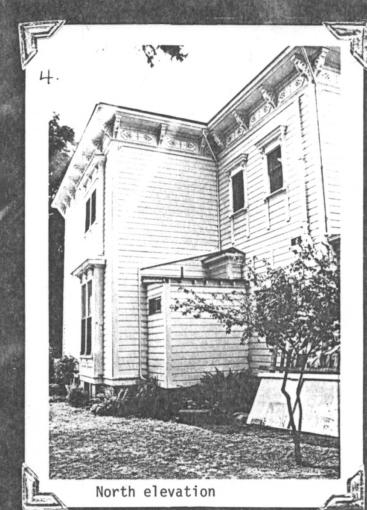

## FRONT (EAST) & SIDE (NORTH) UIEW. OF HOUSE.

Kline, Lewis G., House 308 NW 8th Street Corvallis, Benton County Oregon

DEC 9 1981

2 of 4
East (front) and north
elevations, 1980
Josephine Down
33036 Peoria Road

Corvallis, OR 97330

NOV 2 4 1981

Kline, Lewis G., House 308 NW 8th Street Corvallis, Benton County Oregon