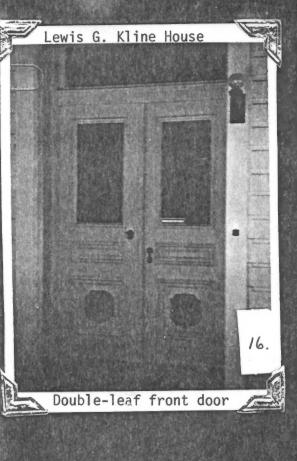

NT (EAST) & SIDE (NORTH) UIEW. OF HOUSE.

Kline, Lewis G., House 308 NW 8th Street Corvallis, Benton County Oregon

DEC 9 1981

2 of 4
East (front) and north
elevations, 1980
Josephine Down
33036 Peoria Road

Corvallis, OR 97330

NOV 2 4 1981



Kline, Lewis G., House 308 NW 8th Street Corvallis, Benton County Oregon

## DEC 9 1981

3 of 4 South and east elevations from intersection of NW 8th Street and VanBuren showing neighborhood

context.

Patricia Mackie photo,1976 340 SW 5th Street Corvallis, OR 97330



Kline, Lewis G., House 308 NW 8th Street Corvallis, Benton County Oregon

4 of 4 Detail of iron back yard fence. Patricia Mackie photo,1976 340 SW 5th Street

Corvallis, OR 97330 DEC 9 1981 Kline, Lewis G., House, Corvallis Benton County, Oregon



North and West elevations

















17.