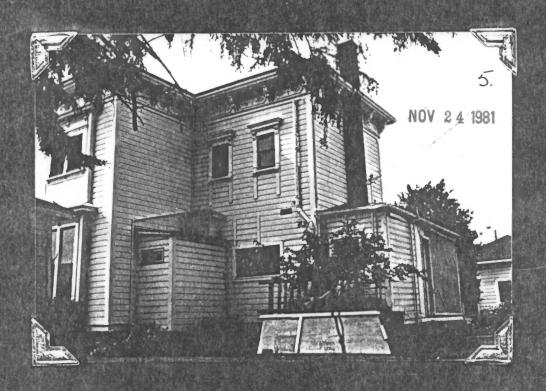

## DEC 9 1981

3 of 4 South and east elevations from intersection of NW 8th Street and VanBuren showing neighborhood

context.

Patricia Mackie photo,1976 340 SW 5th Street Corvallis, OR 97330

Kline, Lewis G., House 308 NW 8th Street Corvallis, Benton County Oregon