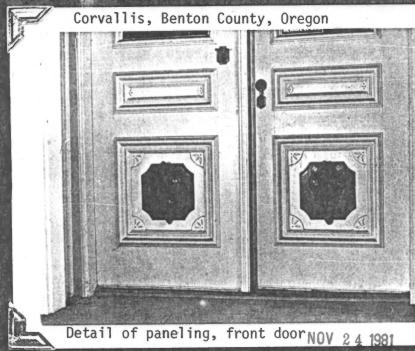

(EAST) & SIDE (NORTH) UIEW. OF HOUSE.

Kline, Lewis G., House 308 NW 8th Street Corvallis, Benton County Oregon

DEC 9 1981

2 of 4
East (front) and north
elevations, 1980
Josephine Down
33036 Peoria Road

Corvallis, OR 97330

NOV 2 4 1981



Kline, Lewis G., House 308 NW 8th Street Corvallis, Benton County Oregon

## DEC 9 1981

3 of 4 South and east elevations from intersection of NW 8th Street and VanBuren showing neighborhood

context.

Patricia Mackie photo,1976 340 SW 5th Street Corvallis, OR 97330



Kline, Lewis G., House 308 NW 8th Street Corvallis, Benton County Oregon

4 of 4 Detail of iron back yard fence. Patricia Mackie photo,1976 340 SW 5th Street

Corvallis, OR 97330 DEC 9 1981 Kline, Lewis G., House, Corvallis Benton County, Oregon



North and West elevations

















17.