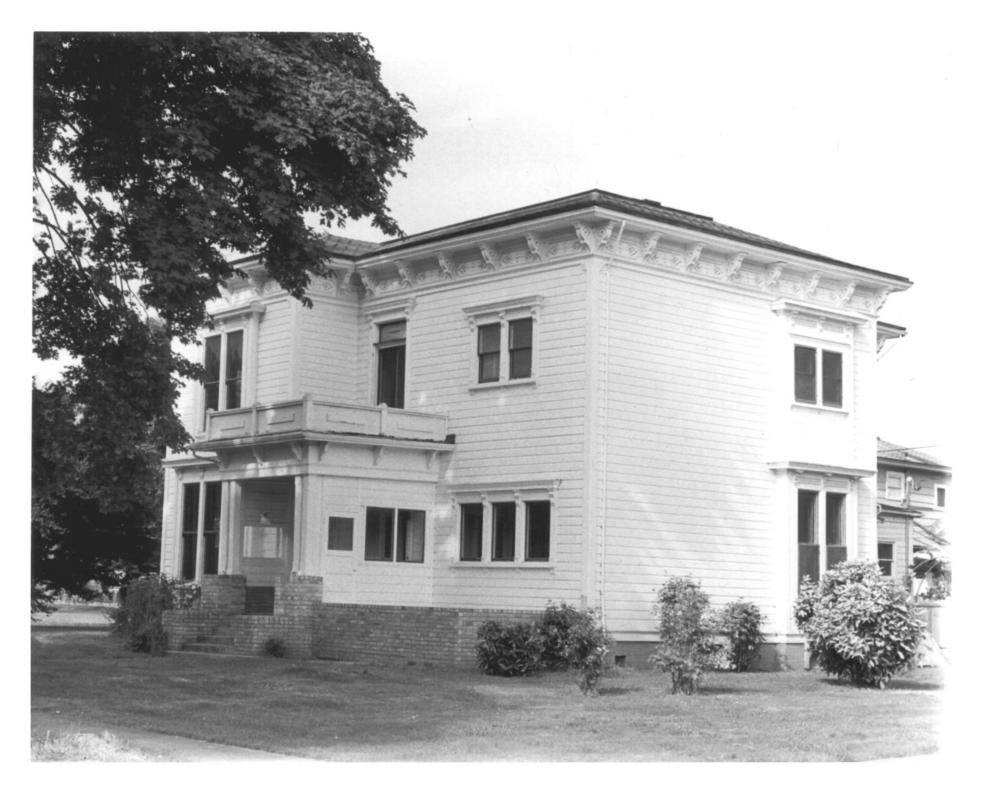

## FRONT (EAST) & SIDE (NORTH) UIEW. OF HOUSE.

Kline, Lewis G., House 308 NW 8th Street Corvallis, Benton County Oregon

DEC 9 1981

2 of 4
East (front) and north
elevations, 1980
Josephine Down
33036 Peoria Road

Corvallis, OR 97330

NOV 2 4 1981

Kline, Lewis G., House 308 NW 8th Street Corvallis, Benton County Oregon