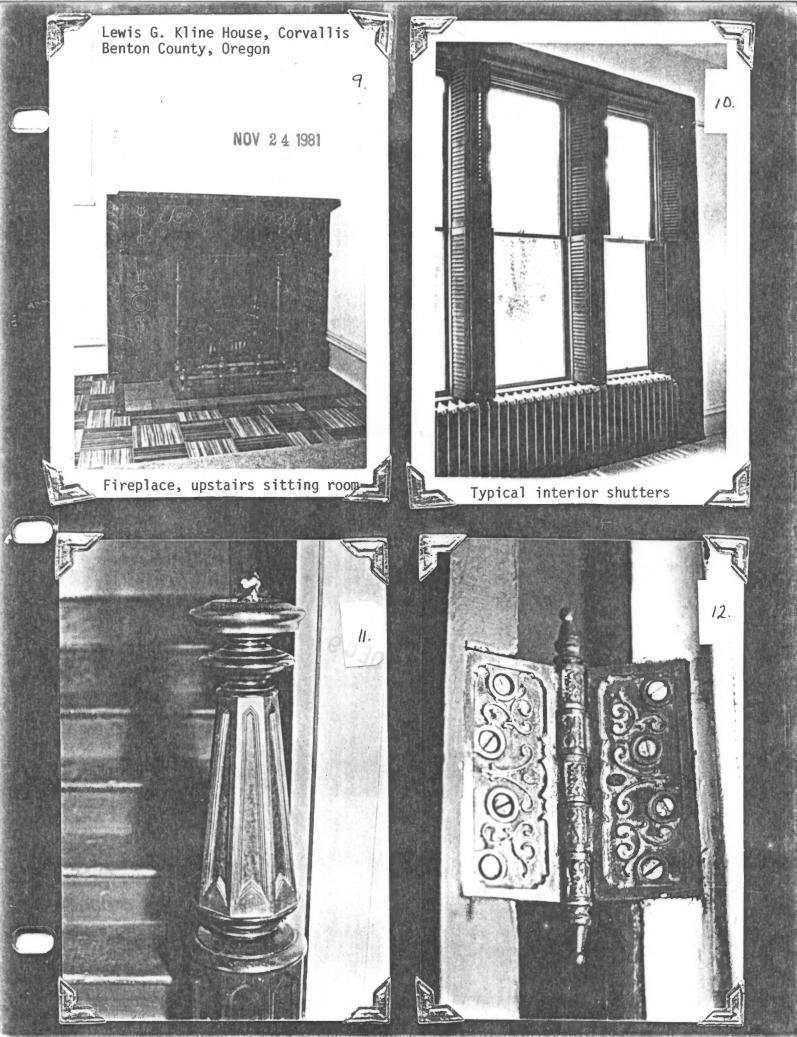

Kline, Lewis G., House 308 NW 8th Street Corvallis, Benton County Oregon

DEC 9 1981

1 of 4 South and east (front) elevations, 1980 Josephine Down 33036 Peoria Road

Corvallis, OR 97330

NOV 2 4 1981

## FRONT (EAST) & SIDE (NORTH) UIEW. OF HOUSE.

Kline, Lewis G., House 308 NW 8th Street Corvallis, Benton County Oregon

DEC 9 1981

2 of 4
East (front) and north
elevations, 1980
Josephine Down
33036 Peoria Road

Corvallis, OR 97330

NOV 2 4 1981

Kline, Lewis G., House 308 NW 8th Street Corvallis, Benton County Oregon

## DEC 9 1981

3 of 4 South and east elevations from intersection of NW 8th Street and VanBuren showing neighborhood

context.

Patricia Mackie photo,1976 340 SW 5th Street Corvallis, OR 97330

Kline, Lewis G., House 308 NW 8th Street Corvallis, Benton County Oregon

4 of 4 Detail of iron back yard fence. Patricia Mackie photo,1976 340 SW 5th Street

Corvallis, OR 97330 DEC 9 1981 Kline, Lewis G., House, Corvallis Benton County, Oregon

North and West elevations

17.