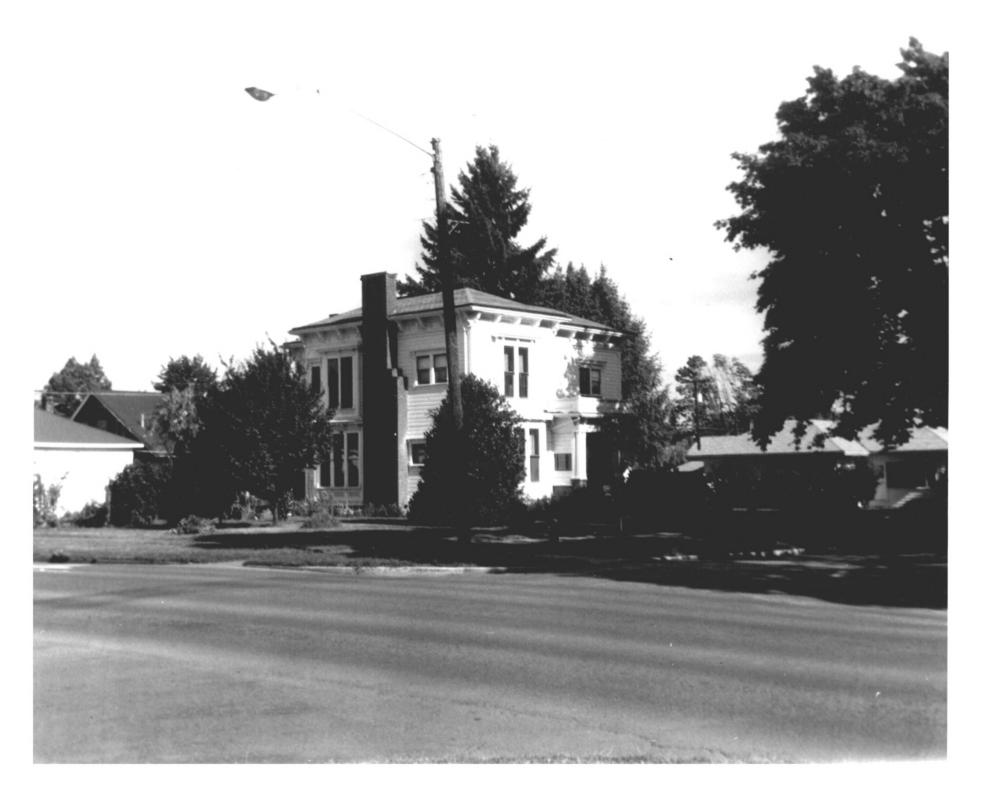

## DEC 9 1981

3 of 4 South and east elevations from intersection of NW 8th Street and VanBuren showing neighborhood

context.

Patricia Mackie photo,1976 340 SW 5th Street Corvallis, OR 97330

Kline, Lewis G., House 308 NW 8th Street Corvallis, Benton County Oregon