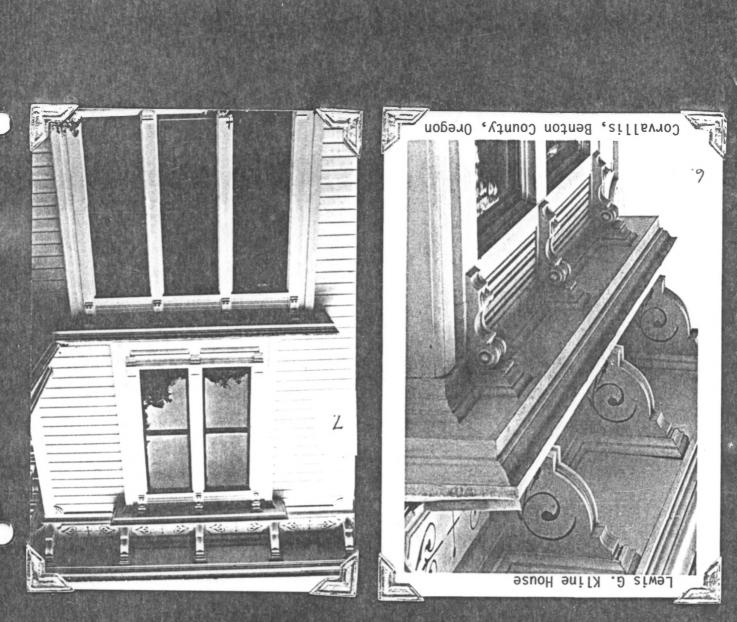

4 of 4 Detail of iron back yard fence. Patricia Mackie photo,1976 340 SW 5th Street

Corvallis, OR 97330 DEC 9 1981 Kline, Lewis G., House, Corvallis Benton County, Oregon

North and West elevations

17.