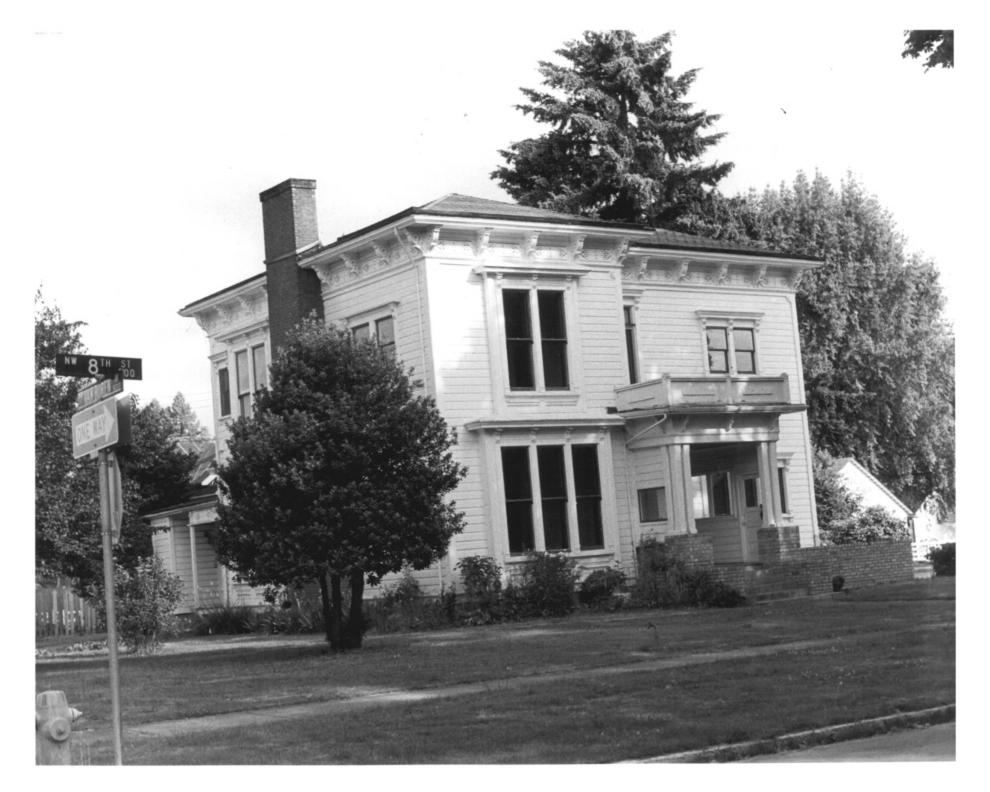

Kline, Lewis G., House 308 NW 8th Street Corvallis, Benton County Oregon

DEC 9 1981

1 of 4 South and east (front) elevations, 1980 Josephine Down 33036 Peoria Road

Corvallis, OR 97330

NOV 2 4 1981