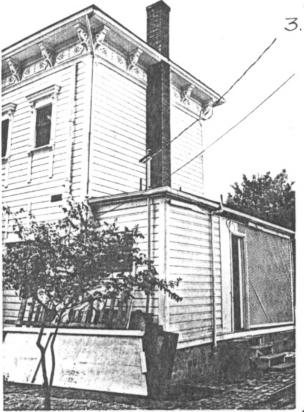

Kline, Lewis G., House 308 NW 8th Street Corvallis, Benton County Oregon

DEC 9 1981

1 of 4 South and east (front) elevations, 1980 Josephine Down 33036 Peoria Road

Corvallis, OR 97330

NOV 2 4 1981

## FRONT (EAST) & SIDE (NORTH) UIEW. OF HOUSE.

Kline, Lewis G., House 308 NW 8th Street Corvallis, Benton County Oregon

DEC 9 1981

2 of 4
East (front) and north
elevations, 1980
Josephine Down
33036 Peoria Road