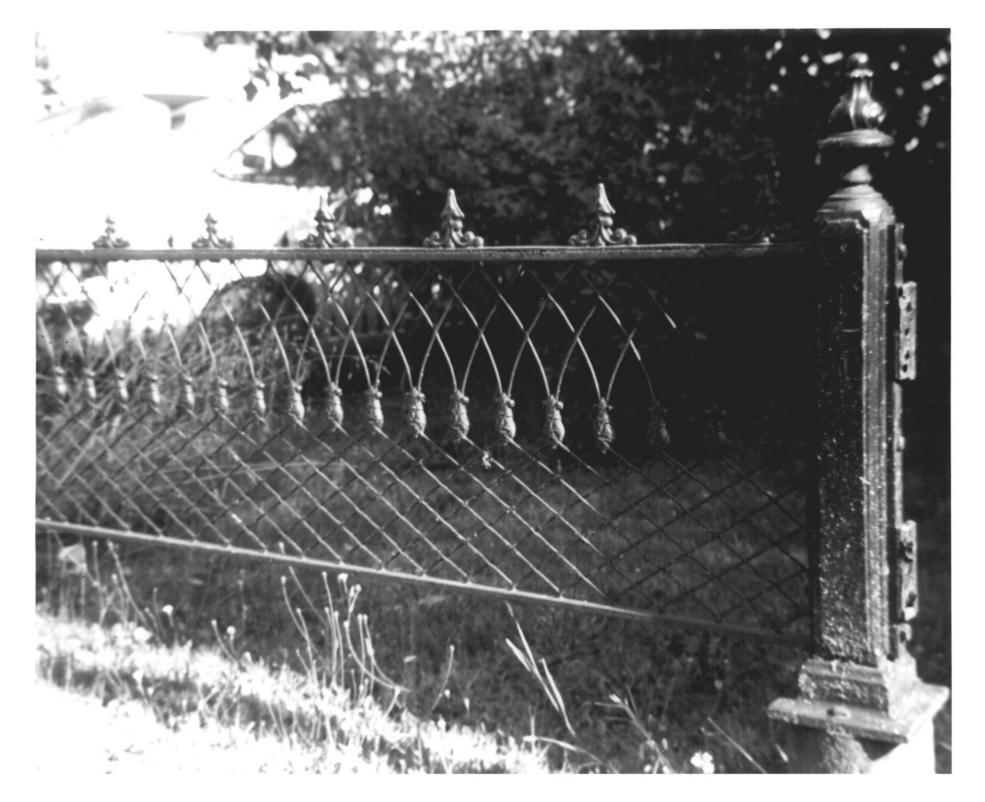

4 of 4 Detail of iron back yard fence. Patricia Mackie photo,1976 340 SW 5th Street

Corvallis, OR 97330 DEC 9 1981 Kline, Lewis G., House, Corvallis Benton County, Oregon

North and West elevations

17.