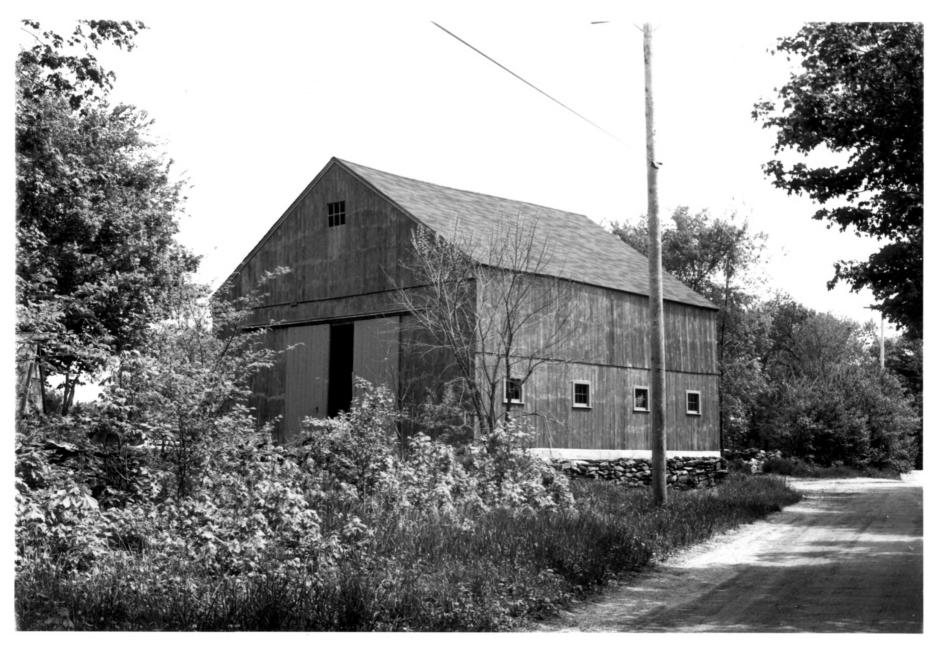

Putnam Farm Brooklyn. CT H. Keiner Photo 5/79 Negative with Connecticut Historical Commission Hartford, CT FEB 8 1982 Barn. view northeast

Putnam Farm Brooklyn, CT H. Keiner Photo. 5/79 Negative with Connecticut Historical Commission Hartford, CT Interior, parlor, east part, view northwest