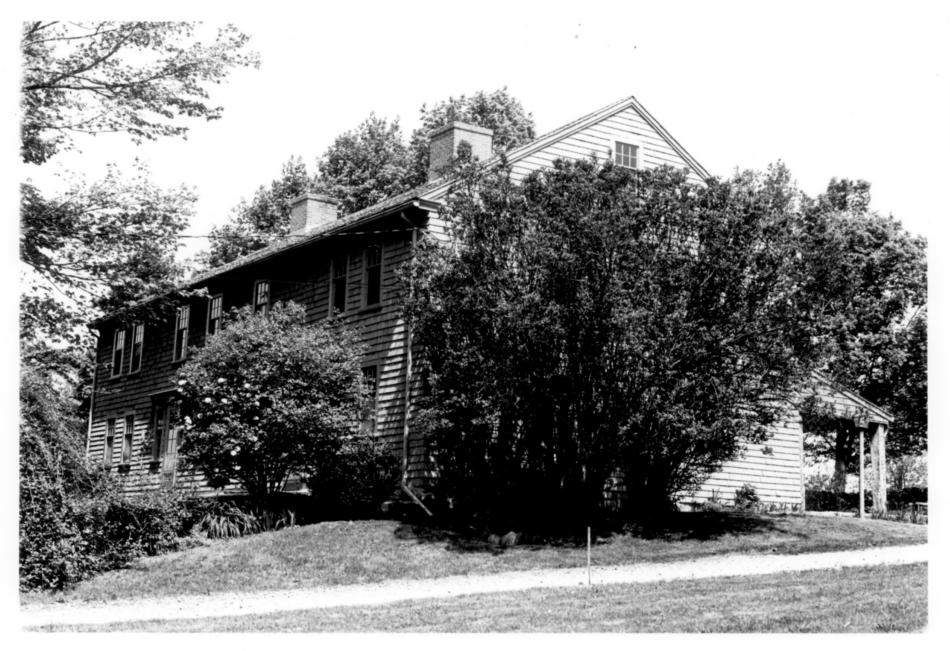

Putnam Farm Brooklyn, CT H. Keiner Photo. 5/79 Negative with Connecticut Historical Commission
Hartford CT FEB 8 1982 Hartford, CT Main (south) and west facades, view northeast

Putnam Farm Brooklyn, CT H. Keiner Photo, 5/79 Negative with Connecticut Historical Commission Hartford. CT Main and East facades, view northwest 2