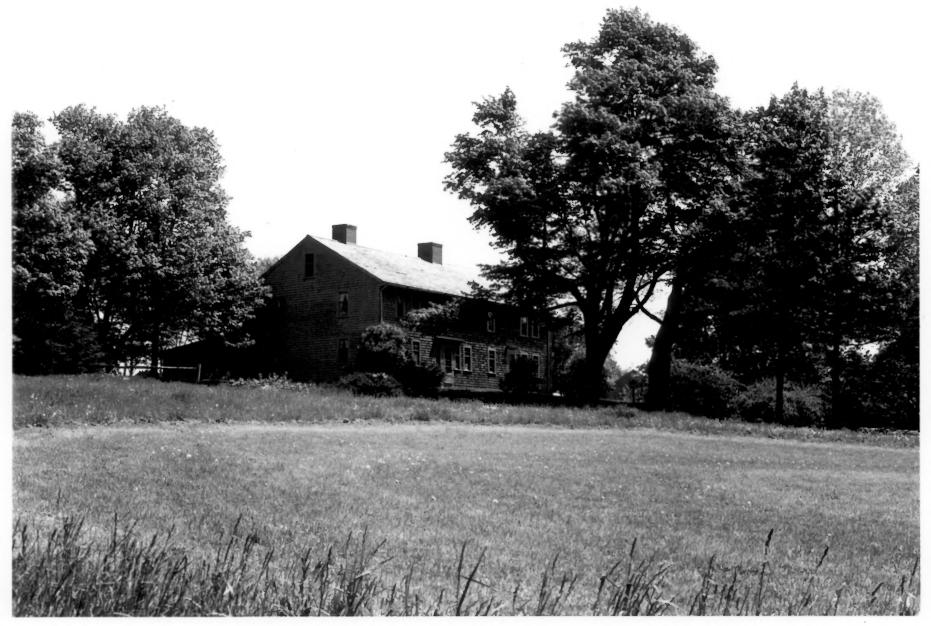

Putnam Farm Brooklyn, CT H. Keiner Photo. 5/79 Negative with Connecticut Historical Commission
Hartford CT FEB 8 1982 Hartford, CT Main (south) and west facades, view northeast

Putnam Farm Brooklyn, CT H. Keiner Photo, 5/79 Negative with Connecticut Historical Commission Hartford. CT Main and East facades, view northwest 2