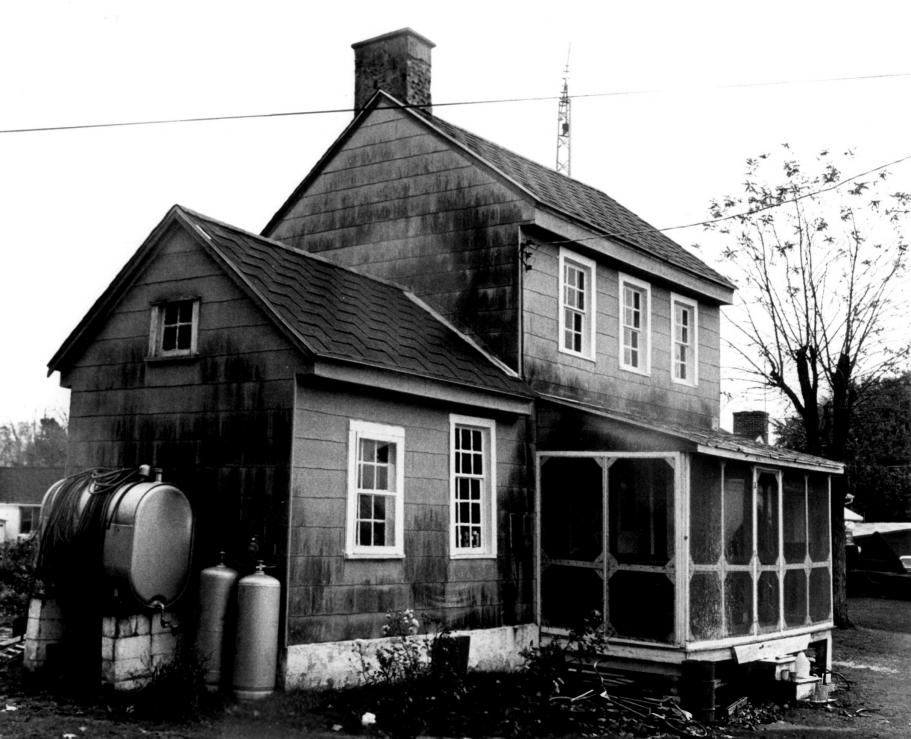

Photograph Number: 8 of 34

DEC 3 1980

Name: MRS. REED HOUSE: K-1551

Location: End of Lombard St., southeast side, Leipsic

Photographer: Dean Nelson

Date: **June 1980** 

Location of Negative: B/ASHP

Description: 2-story, 3-bay, center entrance, fmame building; 1-story side wing.