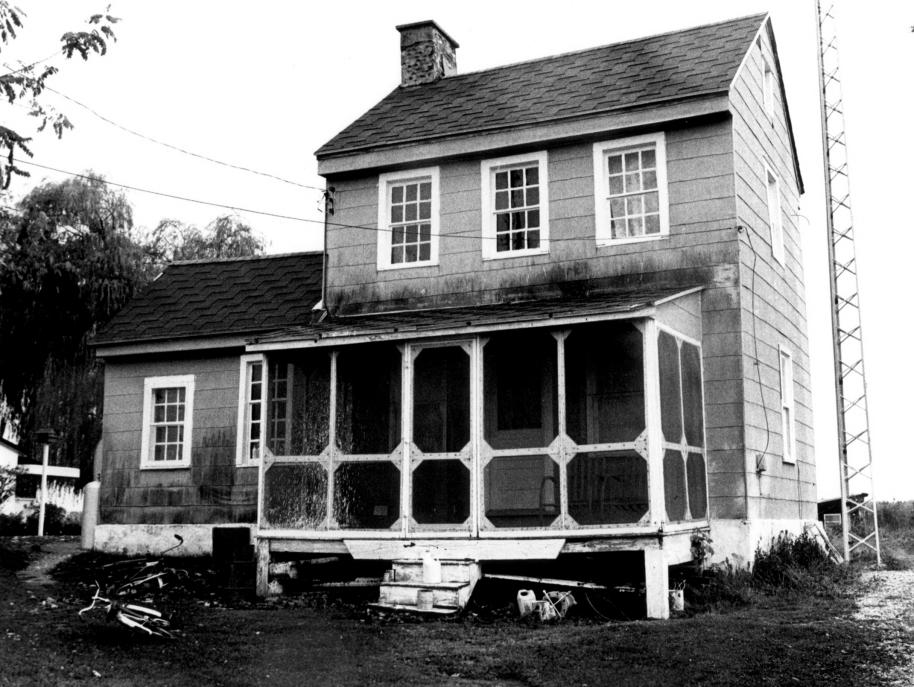

Name: MRS. REED HOUSE: K-1551

Location: End of Lombard St., southeast side, Leipsic

Photographer: Dean Nelson

Date: June 1980

Location of Negative: B/AGHP

Description: 2-story, 3-bay, center entrance frame building; 1-story side wing.

Photograph Number: 7 of 34

DEC 3 1901 DEC 3 1980

Name: MRS. REED HOUSE: K-1551

Location: End of Lombard St., southeast side, Leipsic

Photographer: Dean Nelson

Date: June 1980

Location of Negative: B/AGHP

Description: 2-story, 3-bay, center entrance, frame building; 1-story side wing.