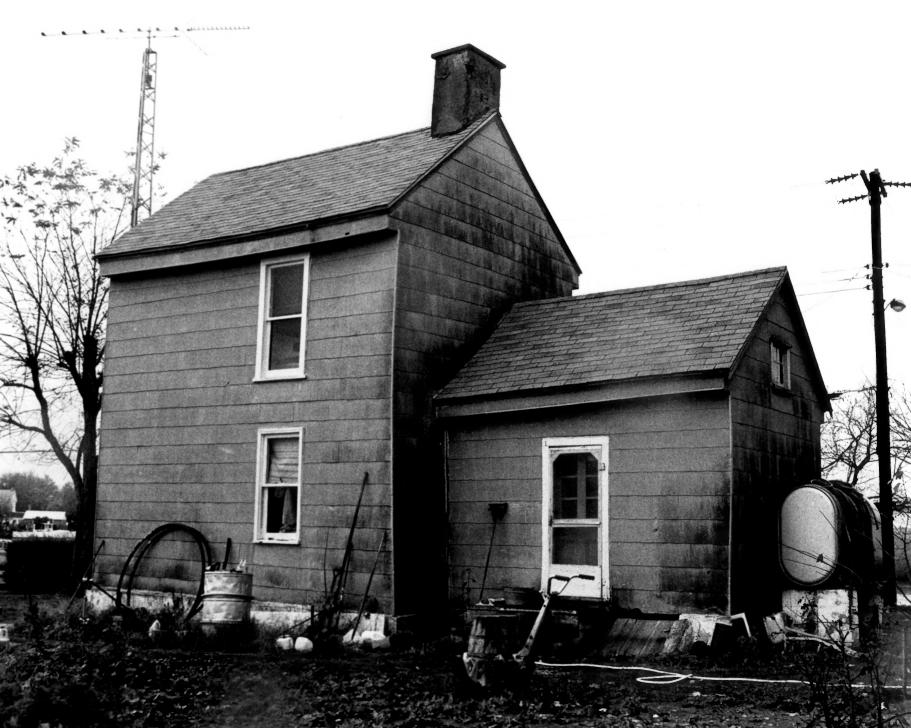

Name: MRS. REED HOUSE: K-1551

Location: End of Lombard St., southeast side, Leipsic

Photographer: Dean Nelson

Date: June 1980

Location of Negative: B/AGHP

Description: 2-story, 3-bay, center entrance frame building; 1-story side wing.

Photograph Number: 7 of 34

DEC 3 1901 DEC 3 1980



Name: MRS. REED HOUSE: K-1551

Location: End of Lombard St., southeast side, Leipsic

Photographer: Dean Nelson

Date: June 1980

Location of Negative: B/AGHP

Description: 2-story, 3-bay, center entrance, frame building; 1-story side wing.

Photograph Number: 8 of 34

DEC 3 1980



Name: MRS. REED HOUSE: K-1551

Location: End of Lombard St., southeast side, Leipsic

Photographer: Dean Nelson

Date: **June 1980** 

Location of Negative: B/ASHP

Description: 2-story, 3-bay, center entrance, fmame building; 1-story side wing.

Photograph Number: 9 of 34

DEC 3 1980