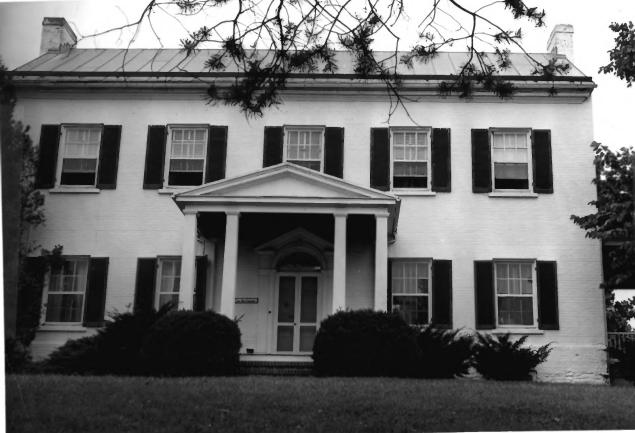

## PROPERTY OF THE NATIONAL REGISTER

PUBLICATION OF COMMERCIAL USE OF THIS PHOTOGRAPH REQUIRES RELEASE BY A U. S. ARMY INFORMATION OFFICER CREDIT U. S. ARMY PHOTOGRAPH

NEGATIVE NOT ON FILE RETURNED WITH ORIGINAL ORDER

THE NALLIN HOUSE, Fort Detrick, 178?/183?