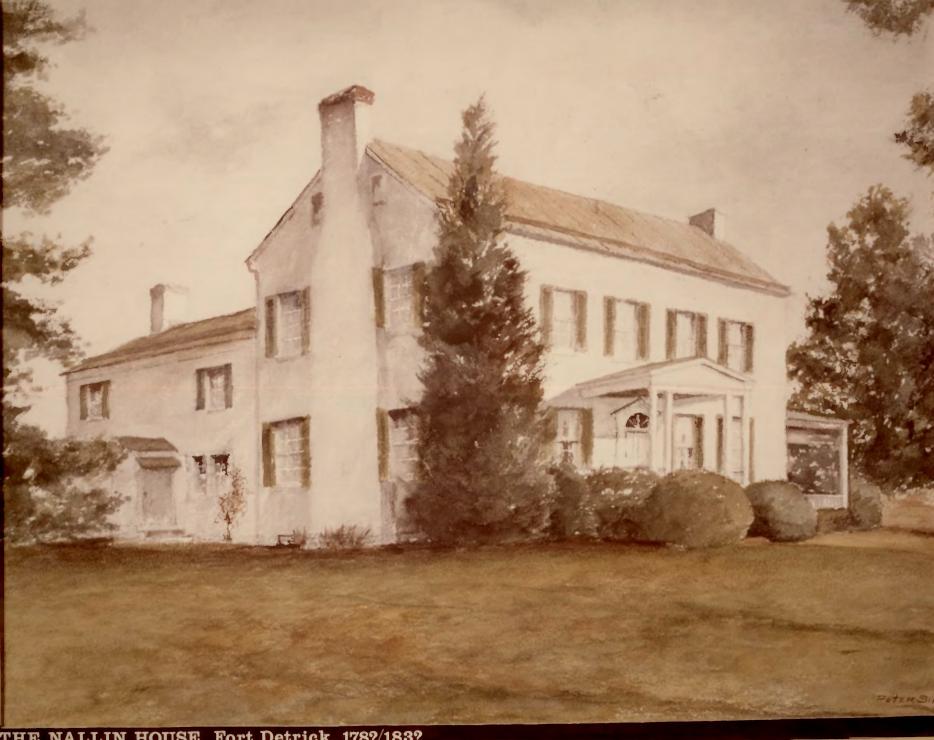

| MAR 2 0 1974 NATIONAL REGISTE  |

GPO 932-009



PUBLICATION OF COMMERCIAL USE OF THIS PHOTOGRAPH REQUIRES RELEASE BY A U. S. ARMY INFORMATION OFFICER CREDIT U. S. ARMY PHOTOGRAPH

NEGATIVE NOT ON FILE RETURNED WITH ORIGINAL ORDER



## PROPERTY OF THE NATIONAL REGISTER

PUBLICATION OF COMMERCIAL USE OF THIS PHOTOGRAPH REQUIRES RELEASE BY A U. S. ARMY INFORMATION OFFICER CREDIT U. S. ARMY PHOTOGRAPH

NEGATIVE NOT ON FILE RETURNED WITH ORIGINAL ORDER



## PROPERTY OF THE NATIONAL REGISTER

PUBLICATION OF COMMERCIAL USE OF THIS PHOTOGRAPH REQUIRES RELEASE BY A U. S. ARMY INFORMATION OFFICER CREDIT U. S. ARMY PHOTOGRAPH

NEGATIVE NOT ON FILE RETURNED WITH ORIGINAL ORDER





THE NALLIN HOUSE, Fort Detrick, 178?/183?