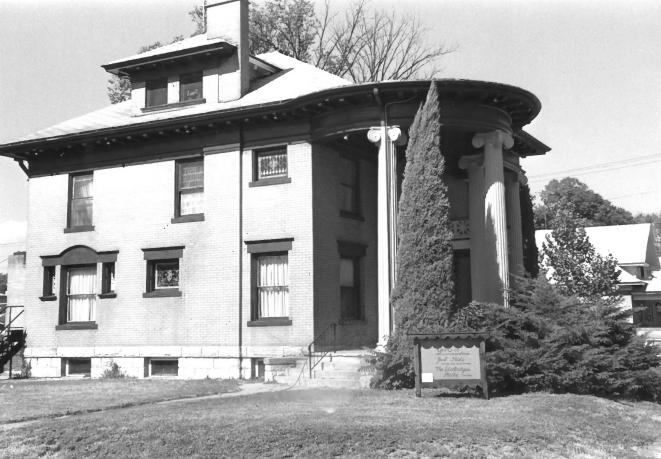

Photo No.: 2

Property Name: Dr. John A. Black House
Complex
Location: Pueblo, Colorado (Pueblo County)

Photographer/Date: Jim Munch/January, 1985 Negative: 305 Elizabeth, Pueblo, Colorado Camera Direction: Northwest Facade Photo No.: 3