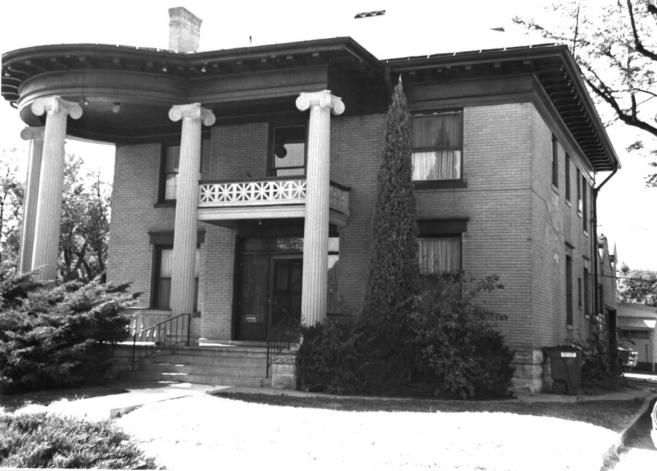

Dr. John A. Blach House Complex Pueblo County, Colorado

Negative: 305 Elizabeth, Pueblo, Colorado

View of northeast corner.

Photo No. 4-

Jim Munch January 1985