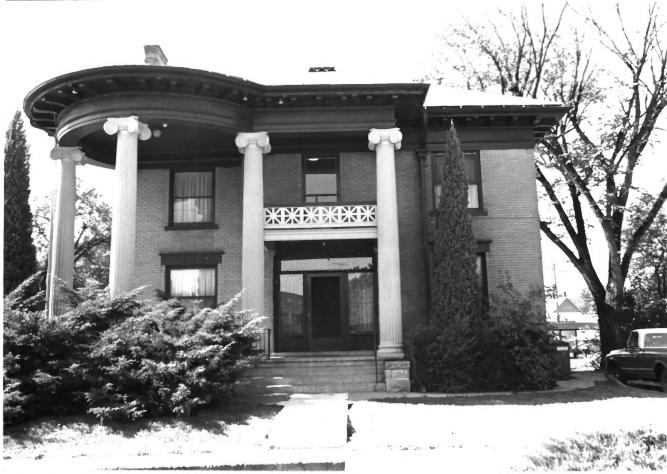

Dr. John A. Black House Complex Pueblo County, Colorado

Jim Munch January 1985 Negatives: 305 Elizabeth, Pueblo, Colorado

View: North elevation.

Photo No.

Property Name: Dr. John A. Black House Complex

Location: Pueblo, Colorado (Pueblo County) Photographer/Date: Jim Munch/January, 1985 Negative: 305 Elizabeth, Pueblo, Colorado Camera Direction: Northeast Corner