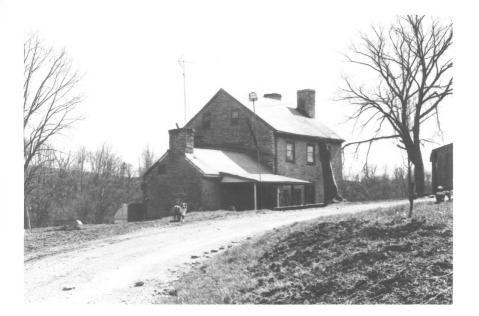

|                                    | n House (MS-27)(Early Stone Bldgs |  |
|------------------------------------|-----------------------------------|--|
| W.side Taylor                      | Mill Road on N.side N.Fork        |  |
| Location Licking R                 | iver, Mason Co., KY               |  |
| Photographer                       | Carolyn Murray Wooley             |  |
| Date Taken                         | April 1984                        |  |
| Negative Location_                 | Kentucky Heritage Council         |  |
| Viewnortheast end & northwest rear |                                   |  |
|                                    |                                   |  |
| Photo # 3                          |                                   |  |