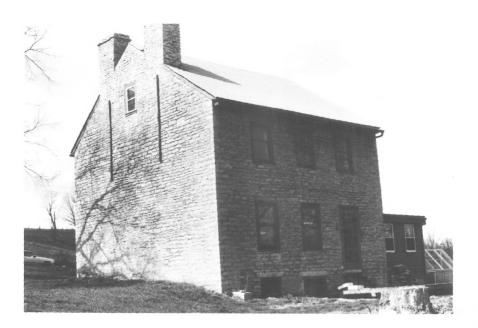

|                   | m House (MS-27)(Early Stone Bldgs |
|-------------------|-----------------------------------|
| W.side Taylor     | Mill Road on N.side N.Fork        |
| Licking F         | River, Mason Co., KY              |
| Photographer      | Carolyn Murray Wooley             |
| Date Taken        | April 1984                        |
| Negative Location | Kentucky Heritage Council         |
| Viewsouthwest e   | nd & southeast front              |
| ****              |                                   |
| Photo # 2         |                                   |