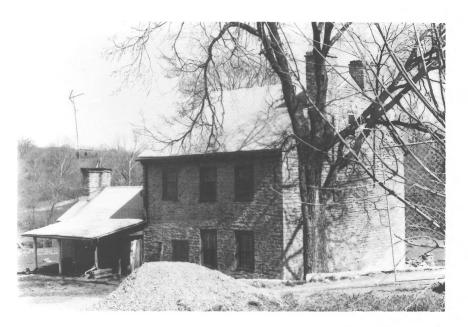

|                    | n House (MS-27)(Early Stone Bldg |
|--------------------|----------------------------------|
| W.side Taylor      | Mill Road on N.side N.Fork       |
| Location Licking R | iver, Mason Co., KY              |
| Photographer       | Carolyn Murray Wooley            |
| Date Taken         | April 1984                       |
| Negative Location_ | Kentucky Heritage Council        |
| Viewnorthwest re   | ear & southwest end              |
|                    |                                  |
| Photo # 1          |                                  |