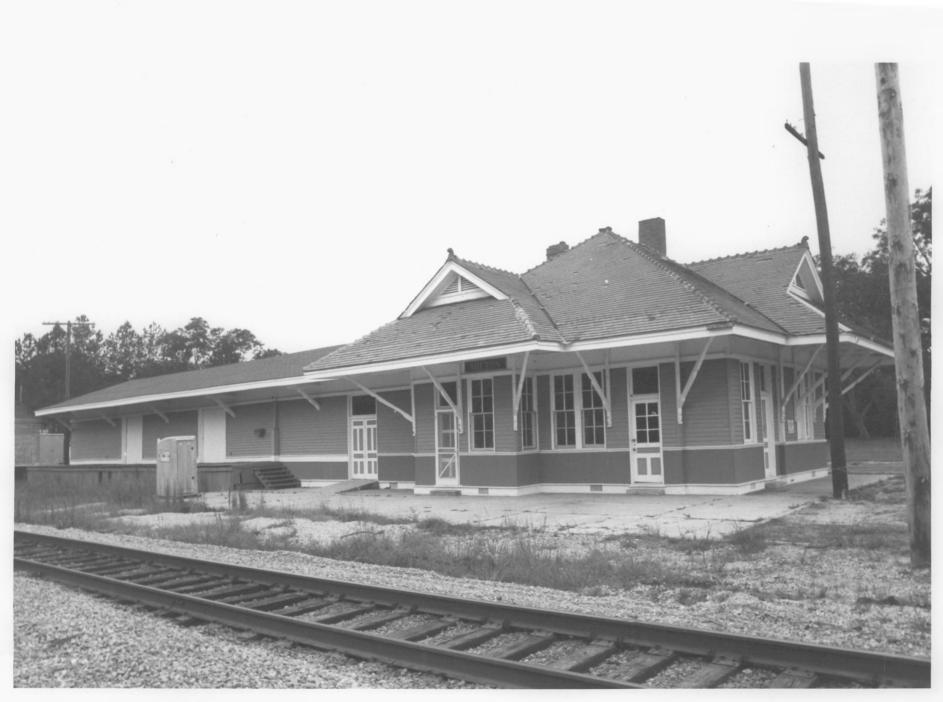

- 1. Louisville and Nashville Railroad Depot
- 2. 206 Hendry Street, Milton (Santa Rosa Co.), FL
- 3. Rolla Queen
- 4. 1980
- 5. Florida Division of Archives, History and Records Management
- 6. Northwest Elevation
- 7. Photo #1 of 3