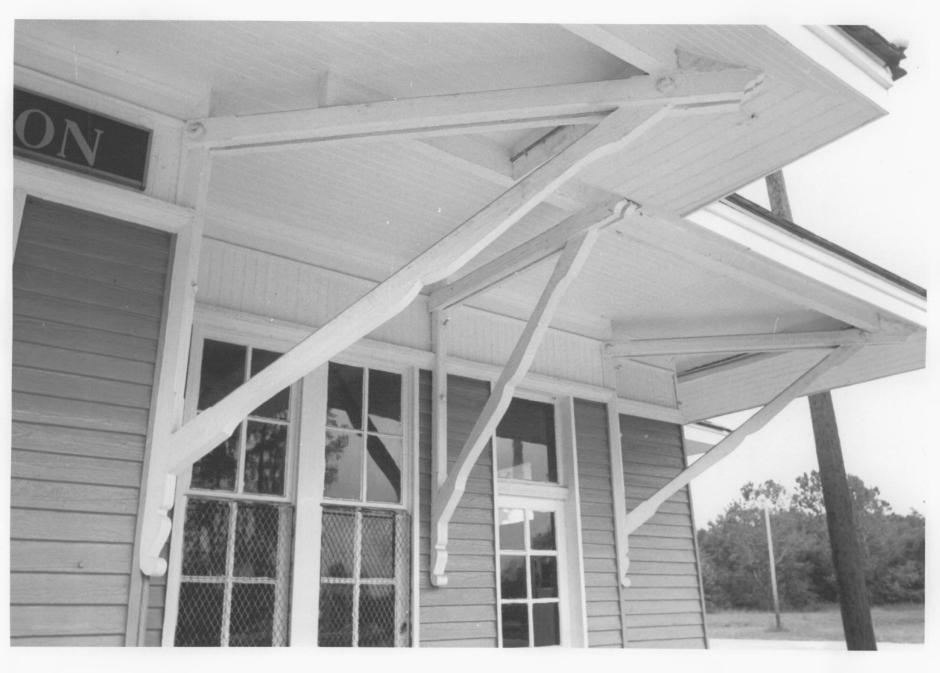

- 1. Louisville and Nashville Railroad Depot
- 2. 206 Hendry Street, Milton, (Santa Rosa Co.), FL
- 3. Rolla Queen
- 4. 1980
- 5. Florida Division of Archives, History and Records Management
- 6. Detail of Brackets
- 7. Photo #3 of 3