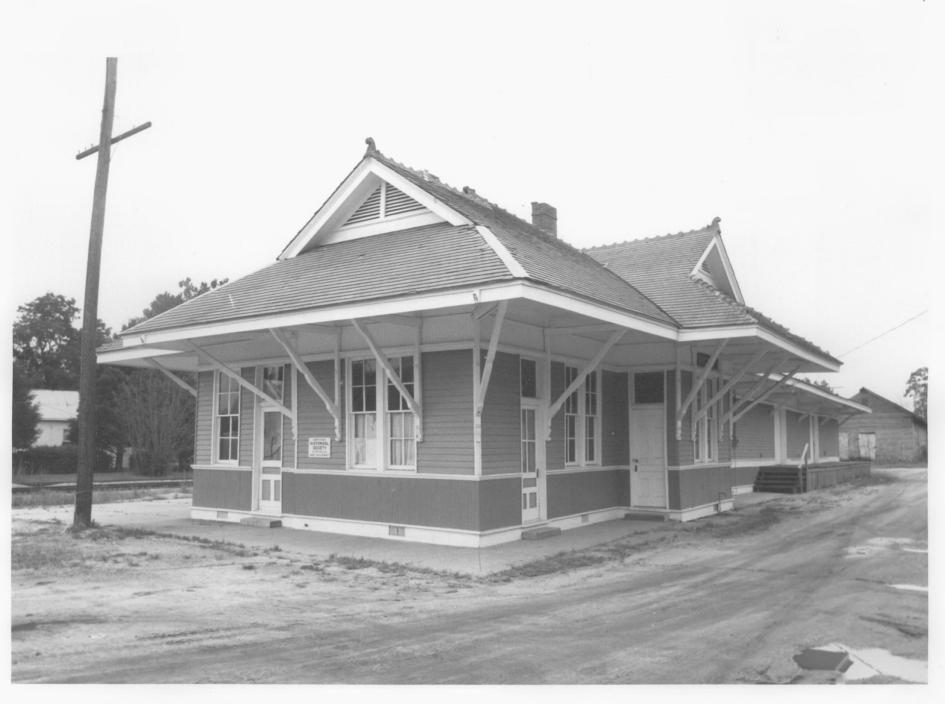

- 1. Louisville and Nashville Railroad Depot
- 2. 206 Hendry Street, Milton, (Santa Rosa Co.), FL
- 3. Rolla Queen
- 4. 1980
- 5. Florida Division of Archives, History and Records Management
- 6. Southwest Elevation
- 7. Photo #2 of 3