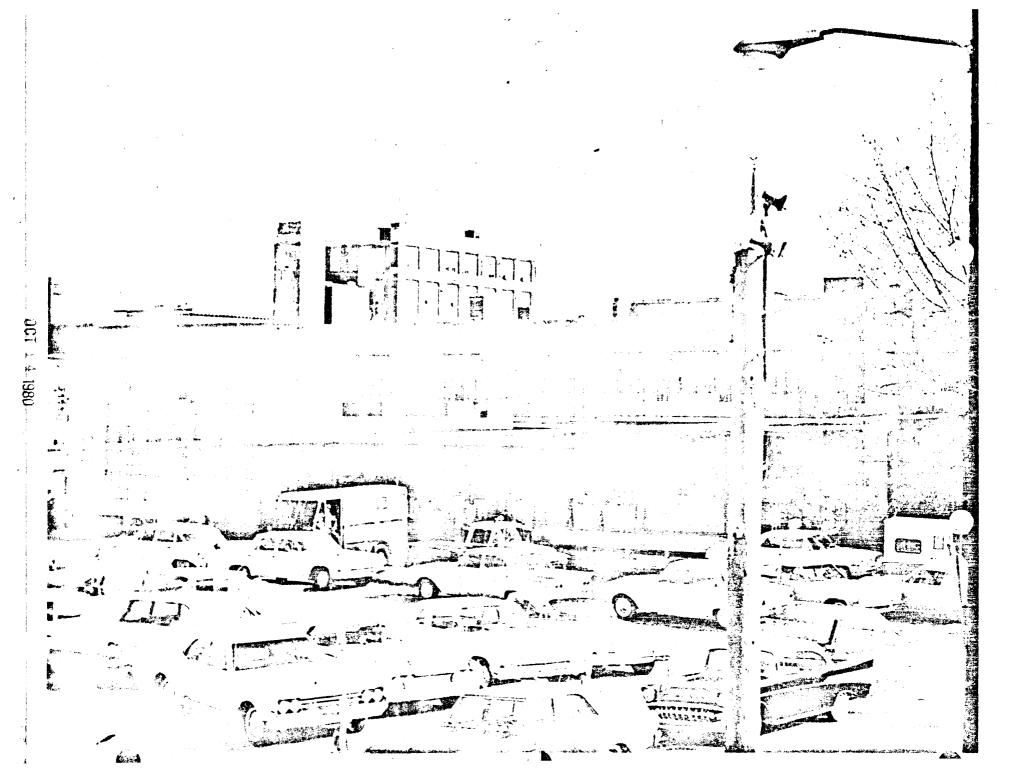

### DESCRIBE THE PRESENT AND ORIGINAL (IF KNOWN) PHYSICAL APPEARANCE

The United States Post Office in Hattiesburg is located in the central business district approximately one block southeast of the Forrest County Courthouse. It is Art Deco in style. The exterior building material is limestone with a granite-clad foundation which rises to the main floor level. The elevated main floor is made accessible by a wide flight of granite steps with aluminum railings. The stairway is flanked by two large limestone abutments upon which rest two free-standing lantern standards in the art deco style. The exterior walls rise to one full story in height with a partial mezzanine level above. hidden behind a massive stone parapet and is covered in tiles. The street facade consists of nine bays reading window-window-pylon-door-door-door-pylon-windowwindow. The three central doorways each have separate entry vestibules and are highlighted by deeply splayed reveals, decorative metal grillwork over large transoms with carved stone panels above and below, and a three-sided stone overhang above set into the deep reveal and with stylized molding along its edges. Above the canopies, "United States Post Office" is carved into the main facade in large letters. The two limestone pylons rise to the same height as the three They have decorative metal grill-work panels behind the lamp standards and, higher up, two carved panels in low relief with styled carvings of eagles in the lower and a representation of the air mail service in the upper panels. The flanking bays are lower than the central section and also have deeply splayed reveals with decorative metal grill-work panels above at the mez-Windows on the facade are metal casement type with thin mullions zanine level. and three by three lights. Additional lights are located below the sash and another large window is located above the metal transom. The north facade consists of seven bays of windows and the south facade of two bays of windows toward the rear with a door by matching those on the front toward the southeast corner. It, too, has a separate entry vestibule and platform occupy nearby the whole of the rear (west) facade. A full basement level exists.

#### Architecture

Unlike the locations of the other thirty-five post offices contained within this thematic nomination, Hattiesburg is not a small town. Consequently its significance as a governmental public building is not so great. However, in terms of architectural style it is extraordinary. A fine example of the Style Moderne, its exterior form is prismatic and sculptural and features extraordinary window grillwork and lamp standards flanking the main entry. The interior is equally refined and equally representative of the Style Moderne.