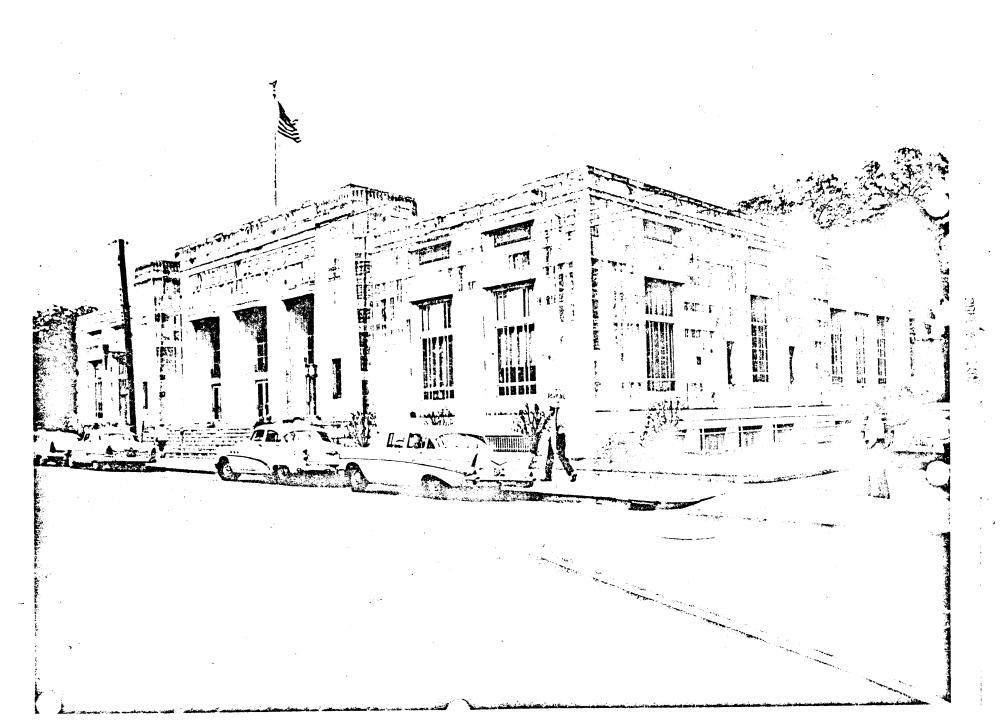

### DESCRIBE THE PRESENT AND ORIGINAL (IF KNOWN) PHYSICAL APPEARANCE

The United States Post Office in Hattiesburg is located in the central business district approximately one block southeast of the Forrest County Courthouse. It is Art Deco in style. The exterior building material is limestone with a granite-clad foundation which rises to the main floor level. The elevated main floor is made accessible by a wide flight of granite steps with aluminum railings. The stairway is flanked by two large limestone abutments upon which rest two free-standing lantern standards in the art deco style. The exterior walls rise to one full story in height with a partial mezzanine level above. hidden behind a massive stone parapet and is covered in tiles. The street facade consists of nine bays reading window-window-pylon-door-door-door-pylon-windowwindow. The three central doorways each have separate entry vestibules and are highlighted by deeply splayed reveals, decorative metal grillwork over large transoms with carved stone panels above and below, and a three-sided stone overhang above set into the deep reveal and with stylized molding along its edges. Above the canopies, "United States Post Office" is carved into the main facade in large letters. The two limestone pylons rise to the same height as the three They have decorative metal grill-work panels behind the lamp standards and, higher up, two carved panels in low relief with styled carvings of eagles in the lower and a representation of the air mail service in the upper panels. The flanking bays are lower than the central section and also have deeply splayed reveals with decorative metal grill-work panels above at the mez-Windows on the facade are metal casement type with thin mullions zanine level. and three by three lights. Additional lights are located below the sash and another large window is located above the metal transom. The north facade consists of seven bays of windows and the south facade of two bays of windows toward the rear with a door by matching those on the front toward the southeast corner. It, too, has a separate entry vestibule and platform occupy nearby the whole of the rear (west) facade. A full basement level exists.