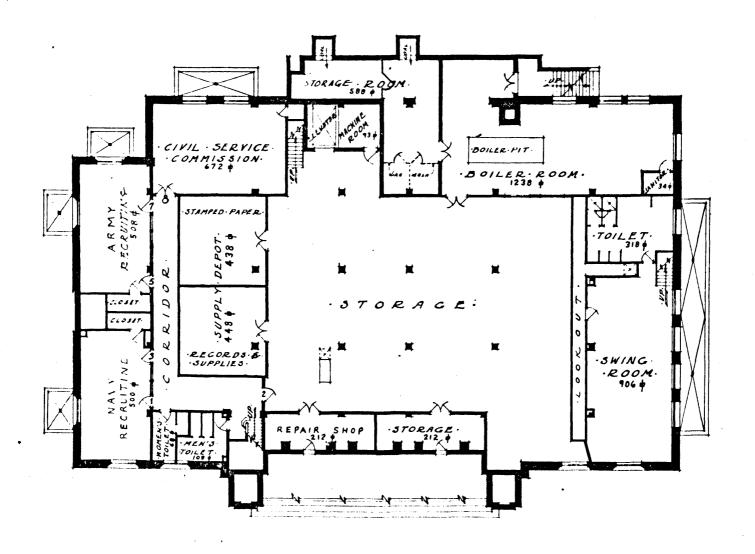

The interior plan (see attached plan drawings) consists of a large C-shaped lobby with the postmaster's office on the northeast corner. The northwest corner is reserved for the postal inspector and other governmental offices. The remaining area is given over to a large workroom. A partial mezzanine level containing a lookout cuts across the workroom from the vault area to the north facade. The lobby contains a polychrome marble floor arranged in long bands, marble wainscoting, several decorative, cast metal panels set into the wall, a stenciled ceiling design around the perimeter, and seven octagonal ceiling light fixtures in the art deco style. Three permanent cast metal tables on marble bases grace the lobby's entrance. The screenline has been altered. A passageway above the entry vestibules has decorative metal grillwork on the balustrades. This interior is quite exceptional.

BUILDING R&I WORK ITEM INVENTORY

BUILDING R&I WORK ITEMS AWARDED/COMPLETED

BUILDING OCCUPANCY RECORD

BUILDING EQUIPMENT DATA RECORD

ASSIGNMENT BASEMENT PLAN

SCALE - 1/16 = 1-0"

NET P.O. AREAS 2380 SQ.FT.
NET AGENCY AREAS 2170 " "
NET ASSIGNABLE AREA 4550 " "