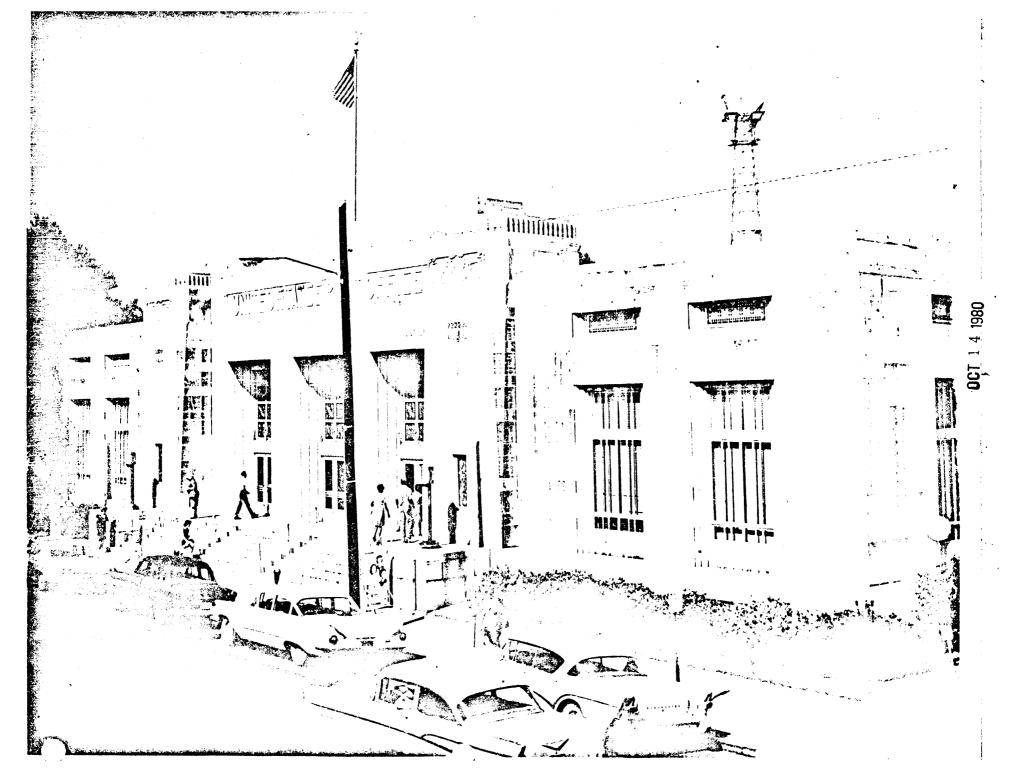

### DESCRIBE THE PRESENT AND ORIGINAL (IF KNOWN) PHYSICAL APPEARANCE

The United States Post Office in Hattiesburg is located in the central business district approximately one block southeast of the Forrest County Courthouse. It is Art Deco in style. The exterior building material is limestone with a granite-clad foundation which rises to the main floor level. The elevated main floor is made accessible by a wide flight of granite steps with aluminum railings. The stairway is flanked by two large limestone abutments upon which rest two free-standing lantern standards in the art deco style. The exterior walls rise to one full story in height with a partial mezzanine level above. hidden behind a massive stone parapet and is covered in tiles. The street facade consists of nine bays reading window-window-pylon-door-door-door-pylon-windowwindow. The three central doorways each have separate entry vestibules and are highlighted by deeply splayed reveals, decorative metal grillwork over large transoms with carved stone panels above and below, and a three-sided stone overhang above set into the deep reveal and with stylized molding along its edges. Above the canopies, "United States Post Office" is carved into the main facade in large letters. The two limestone pylons rise to the same height as the three They have decorative metal grill-work panels behind the lamp standards and, higher up, two carved panels in low relief with styled carvings of eagles in the lower and a representation of the air mail service in the upper panels. The flanking bays are lower than the central section and also have deeply splayed reveals with decorative metal grill-work panels above at the mez-Windows on the facade are metal casement type with thin mullions zanine level. and three by three lights. Additional lights are located below the sash and another large window is located above the metal transom. The north facade consists of seven bays of windows and the south facade of two bays of windows toward the rear with a door by matching those on the front toward the southeast corner. It, too, has a separate entry vestibule and platform occupy nearby the whole of the rear (west) facade. A full basement level exists.