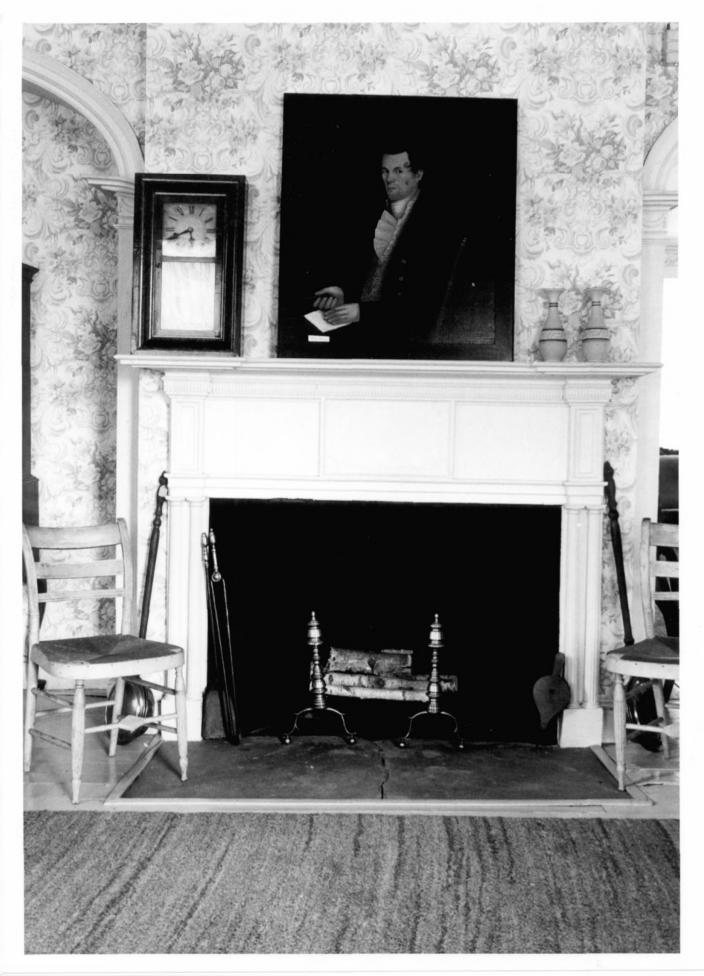

PROPERTY OF TH WILL WALL 馯 FR

Rockwell, Solomon, House Winsted, Ct. Photographer: Kieran Quinn Aug 1976 Neg. filed: Ct. Historical Commission Hartford, Ct. Interior view looking W showing mantel and arches in SE room on 1st floor. Photograph # 13 FEB 171977