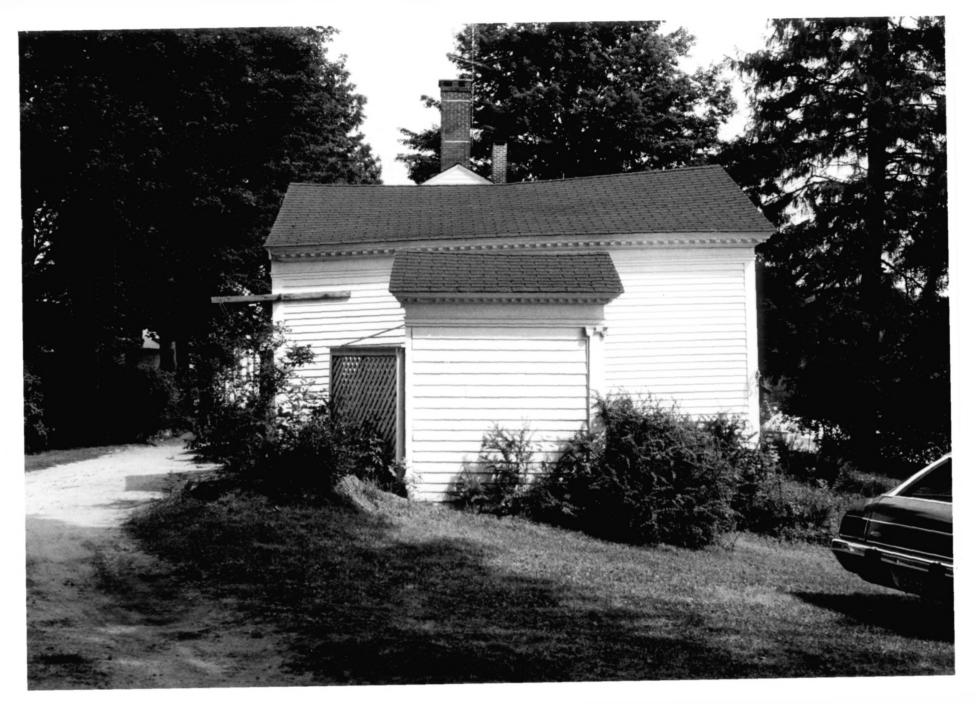

## PROPERTY OF THE MATIONAL REGISTER

699

Rockwell, Solomon, House Winsted, Ct. FEB 171977 Photographer: Kieran Quinn Aug 1976 Neg. Filed: Ct. Historical Commission Hartford, Ct. View looking N showing S side of privy and of carriage house wing. 749 Photograph # 8 Zitchfield County