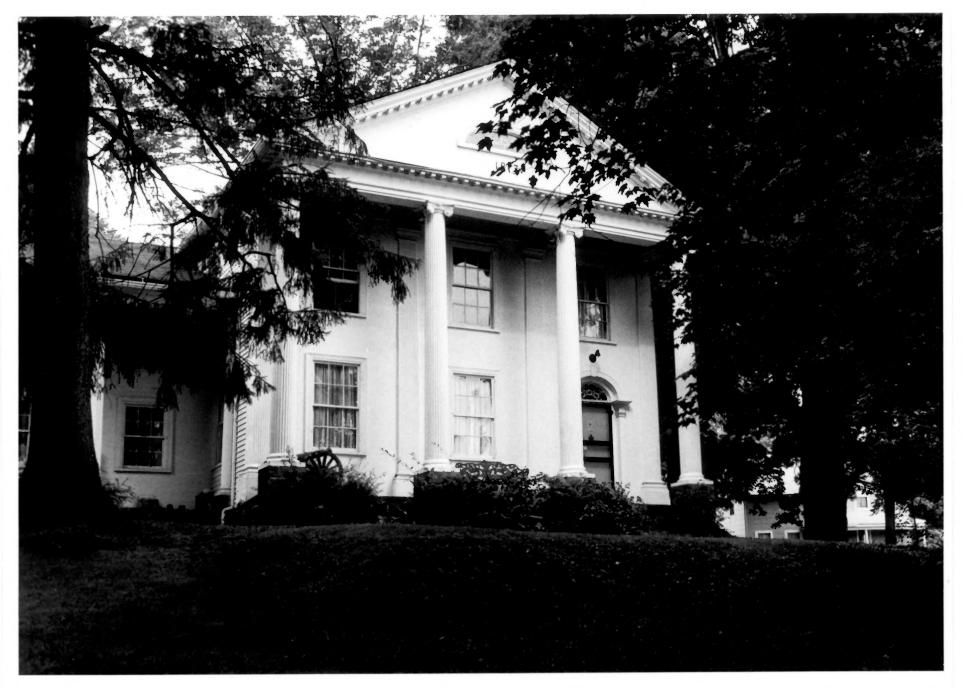

Rockwell, Solomon, House FEB 171977 Winsted, Ct. Photographer: Kieran Quinn Aug 1976 Neg. Filed: Ct. Historical Commission Hartford, Ct. View looking NW showing E facade of N block and part of E facade of pre 1813 wing. Photograph # 3