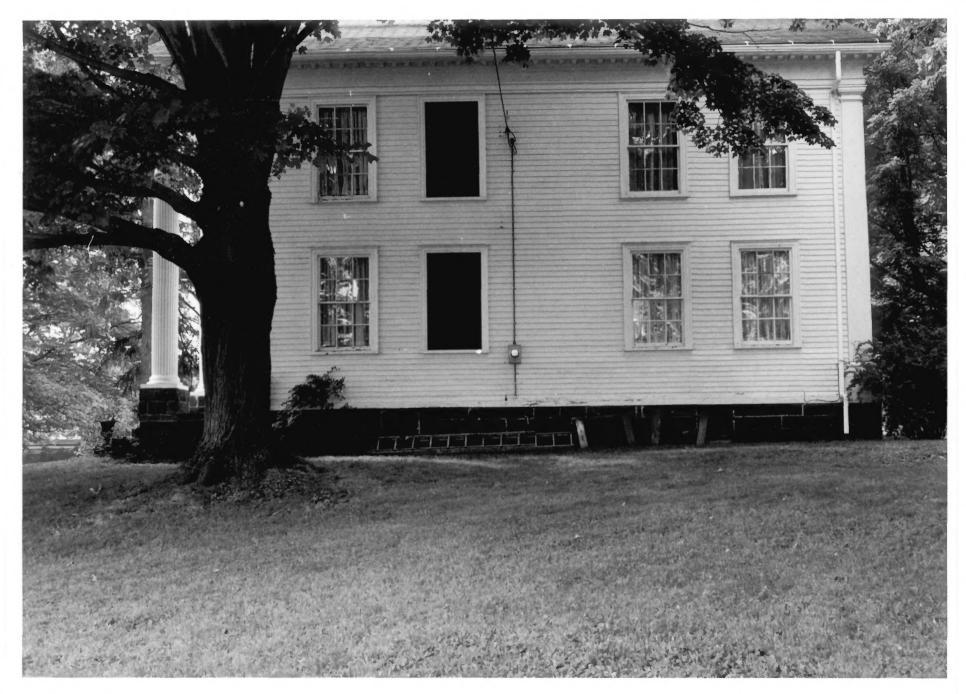

Litchfield County

JUL 15 1877

4989

PROPERTY OF THE HATIONAL REGISTER

Rockwell, Solomon, House Winsted, Ct. Photographer: Kieran Quinn Aug 1976 Neg. Filed: Ct. Historical Commission Hartford, Ct. View looking S showing N facade. Photograph # 6