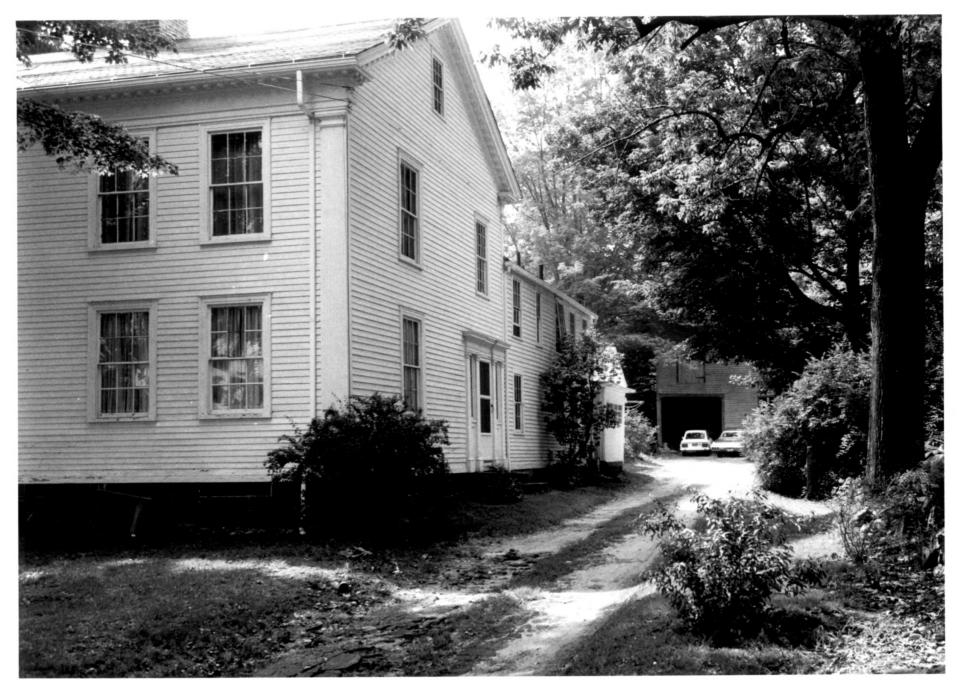

FEB 17 1977 1 Rockwell, Solomon, House Winsted, Ct. Photographer: Kieran Quinn, Aug, 1976 Neg. Filed: Ct. Historical Commission Hartford, Ct. View looking W showing setting of house, E facade partially visible.