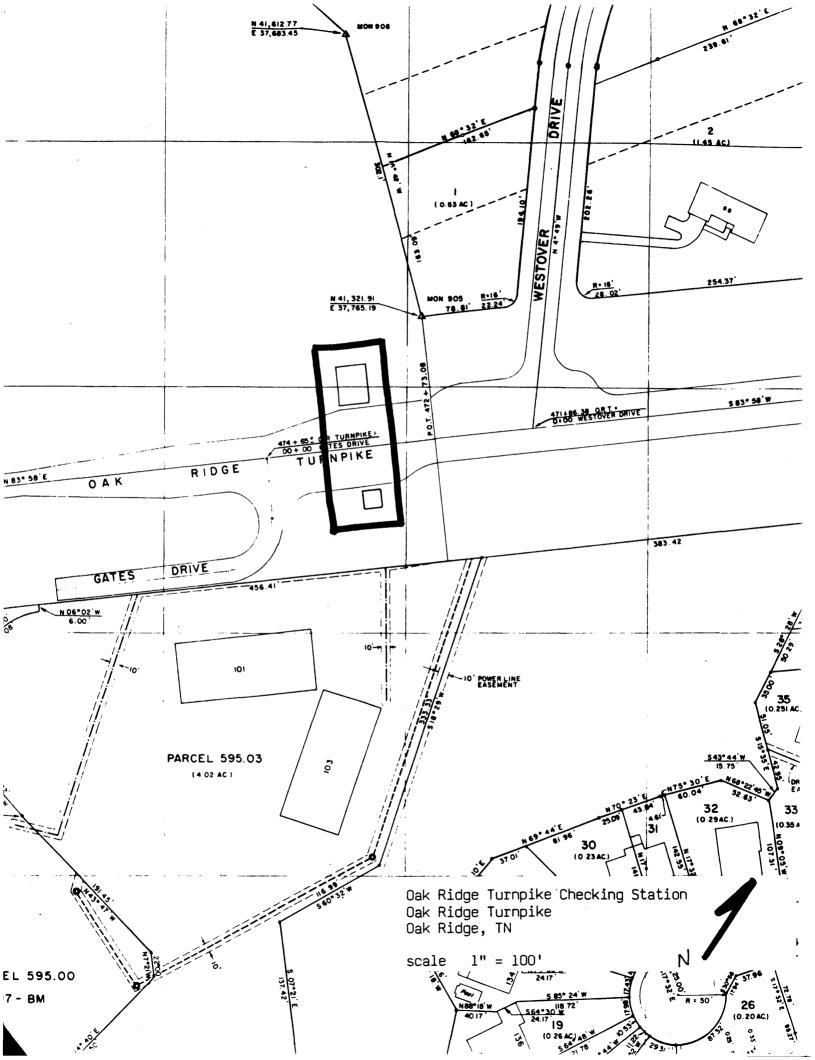

NATIONAL REGISTER OF HISTORIC PLACES CONTINUATION SHEET

| Section number | 10 | 0ak | Ridae | Turnpike | Checking | Station | Page | #1 |
|----------------|----|-----|-------|----------|----------|---------|------|----|
|                |    |     |       |          |          |         |      |    |

Verbal Boundary Description: The Oak Ridge Turnpike Checking Station boundary is a rectangle which is bounded as follows: on the northwest by an intersecting line which is located twenty feet from the northwest facade of the main building; on the northeast by an intersecting line located twenty feet from the northeast facade of the main building; on the southeast by an intersecting line located twenty feet from the southeast facade of the guard house; and on the southwest by an intersecting line which is located twenty feet from the southwest facade of the main building. The boundary is drawn to include a section of the adjoining Oak Ridge Turnpike.

Boundary Justification: The boundary for the Oak Ridge Turnpike Checking Station is drawn to include the main building, guard house, and adjoining section of the Oak Ridge Turnpike. The boundary includes all property historically associated with the site.