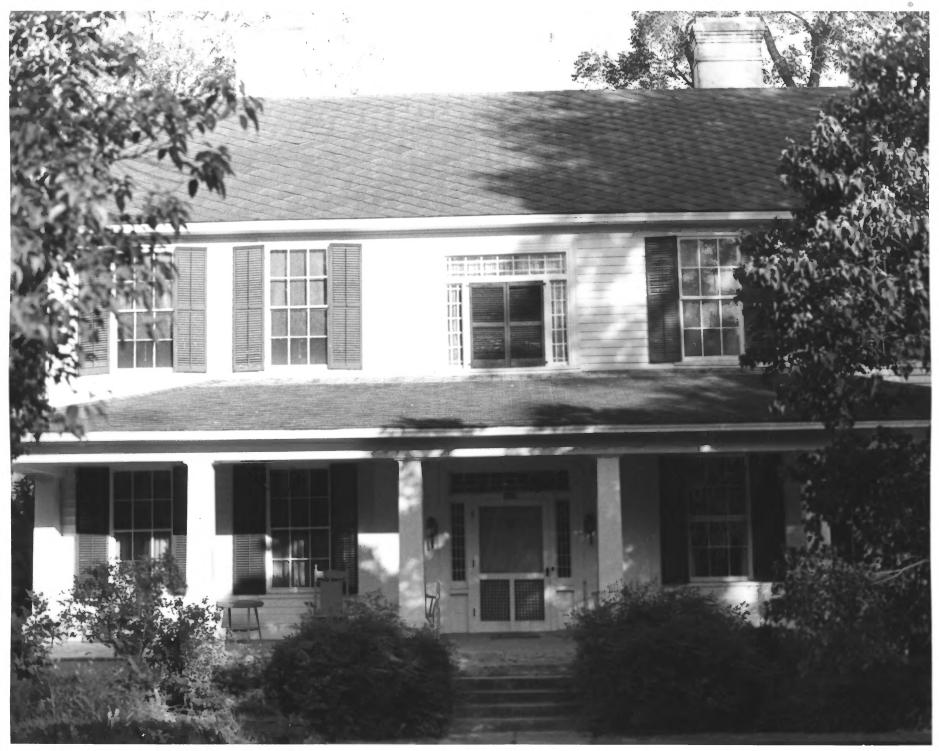

| 1. NAME                        | OE'                                     |
|--------------------------------|-----------------------------------------|
| common: E. C. Love House       | <u> </u>                                |
| AND/OR HISTORIC:               |                                         |
| 2. LOCATION                    |                                         |
| STREET AND NUMBER:             |                                         |
| 219 N. Jackson St.             |                                         |
| CITY OR TOWN:                  |                                         |
| Quincy                         |                                         |
| STATE:                         | CODE COUNTY: CODE                       |
| Florida                        | 012 Gadsden 9110 939                    |
| 3. PHOTO REFERENCE             |                                         |
| рното скеріт: J. Rodney Little | TECEIVED                                |
| DATE OF PHOTO: November, 1973  | Oct Oct                                 |
| NEGATIVE FILED AT:             | Records Management NATIO                |
| Div. of Archives, History and  | Records Management 747,004              |
| 4 IDENTIFICATION               | THE |
| DESCRIBE VIEW, DIRECTION, ETC. | Ch Ab                                   |
|                                | TETTIC                                  |
| Main facade; west elevation    | PILE                                    |
| DOODEDTV                       | OF THE MATIONAL DEGLETED                |
| ERUPERII I                     | OF THE NATIONAL REGISTER                |
| 710                            |                                         |