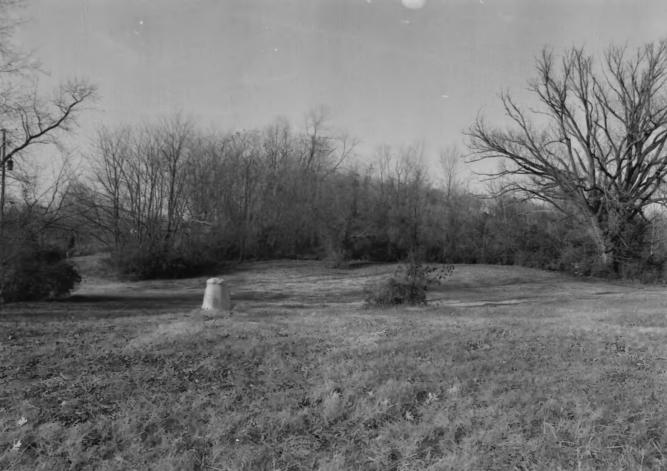

Samuel McCammon House and Site of James White's Second House 1715 Riverside Drive Knoxville, Knox County, Tennessee Photo by: Lloyd Ostby Date: December 1983 Neg: Tennessee Historical Commission 701 Broadway, Nashville, Tn. Site of James White's Second House, facing north, showing DAR marker to White