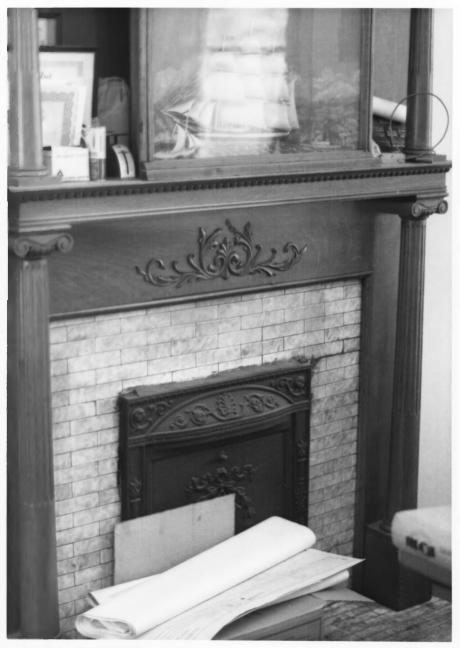

Samuel McCammon House and Site of James White's Second House 1715 Riverside Drive Knoxville, Knox County, Tennessee Photo by: Charles H. Faulkner Date: August, 1983 Neg: Department of Anthropology University of Tennessee at Knoxville Knoxville, Tennessee Interior, Parlor Mantel