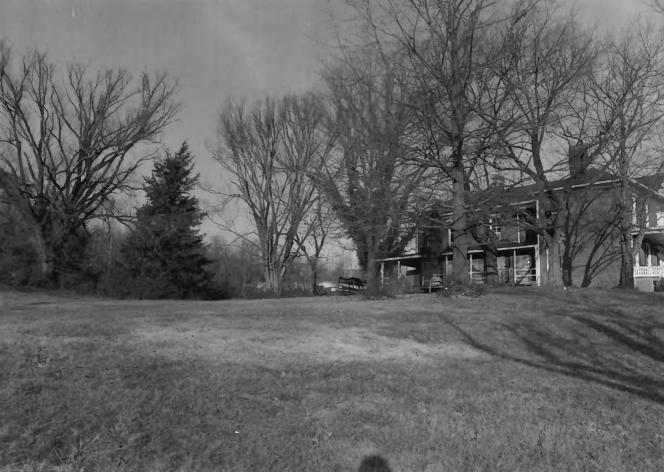

Samuel McCammon House and Site of James White's Second House 1715 Riverside Drive Knoxville, Knox County, Tennessee Photo by: Lloyd Ostby Date: December 1983 Neg: Tennessee Historic Commission 701 Broadway, Nashville, Tn. Site of James White's Second House, facing northeast.