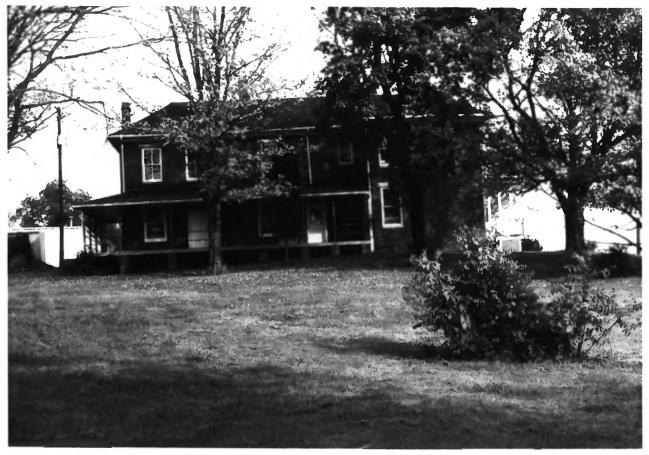

Samuel McCammon House and Site of James White's Second House 1715 Riverside Drive Knoxville, Knox County, Tennessee Photo by: Charles Faulkner Date: October, 1982 Neg: Department of Anthropology University of Tennessee at Knoxville Knoxville, Tennessee Facing east, west elevation