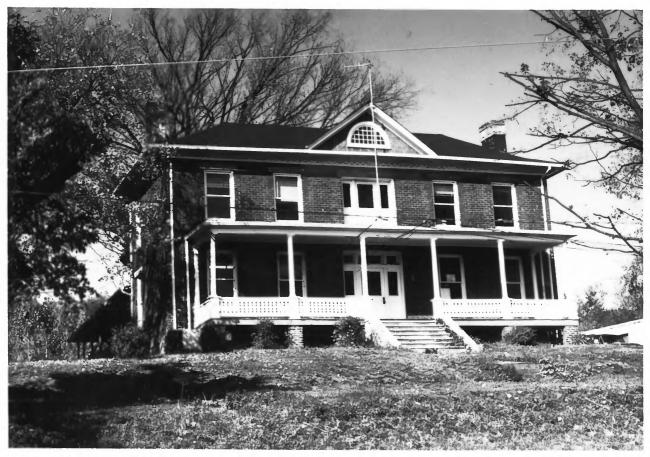

Samuel McCammon House and Site of James White's Second House 1715 Riverside Drive Knoxville, Knox County, Tennessee Photo by: Charles Faulkner Date: October, 1982 Neg: Department of Anthropology University of Tennessee at Knoxville Knoxville, Tennessee Facing North, South facade