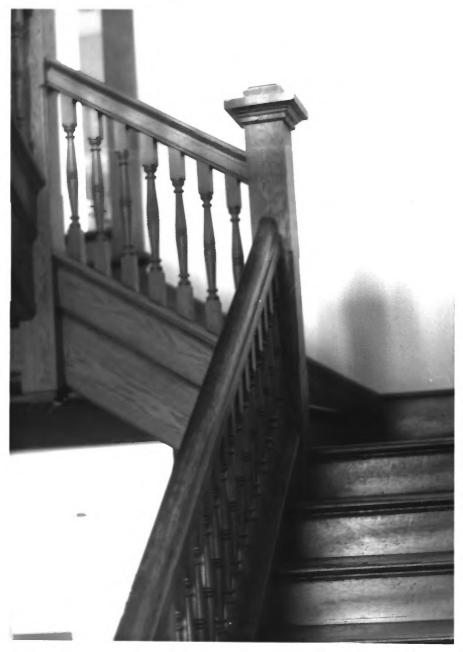

Samuel McCammon House and Site of James White's Second House 1715 Riverside Drive Knoxville, Knox County, Tennessee Photo by: Charles Faulkner Date: August, 1983 Neg: Department of Anthropology University of Tennessee at Knoxville Knoxville, Tennessee Interior, staircase