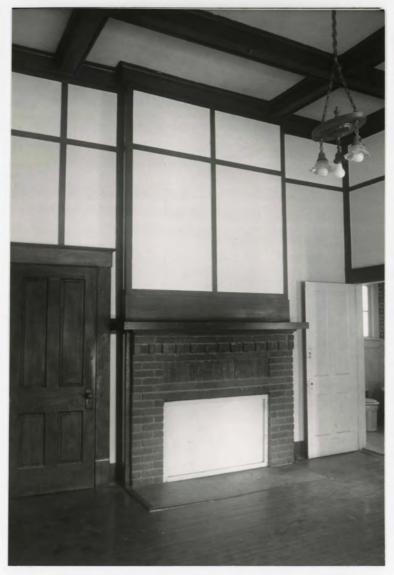

#### Background

The Rapides Lumber Company Sawmill Manager's House was built in 1895 in Woodworth in Rapides Parish as a manager's house for the Woodworth Lumber Company. It was one of the two remaining buildings that reflected the sawmill town heritage or Woodworth. The house had considerable remodeling in the 1920s when it was bought by one of the mill workers, Tom Worsham, for private use. Although the house underwent a variety of changes, the house was still recognizable from the exterior as the mill manager's residence. Some original elements that remained on the house included the distinctive massing and gallery configuration, the front fenestration pattern, the survival of the original siding, and the gallery columns. While the building was not nominated under Criterion C, these original elements added up to clearly make the manager's house recognizable as dating from the sawmill period in Woodworth.