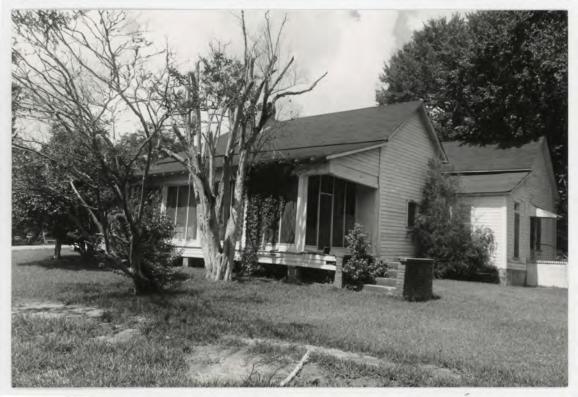

#### Background

The Rapides Lumber Company Sawmill Manager's House was built in 1895 in Woodworth in Rapides Parish as a manager's house for the Woodworth Lumber Company. It was one of the two remaining buildings that reflected the sawmill town heritage or Woodworth. The house had considerable remodeling in the 1920s when it was bought by one of the mill workers, Tom Worsham, for private use. Although the house underwent a variety of changes, the house was still recognizable from the exterior as the mill manager's residence. Some original elements that remained on the house included the distinctive massing and gallery configuration, the front fenestration pattern, the survival of the original siding, and the gallery columns. While the building was not nominated under Criterion C, these original elements added up to clearly make the manager's house recognizable as dating from the sawmill period in Woodworth.

However, to-date, the manager's house is no longer extant. According to the visual map on Google Street View, the site of the manager's house (corner of 165 and Caster Plunge Road) is vacant. The issue of the house being gone was first brought to our office's attention in 2010 during a Section 106 review.