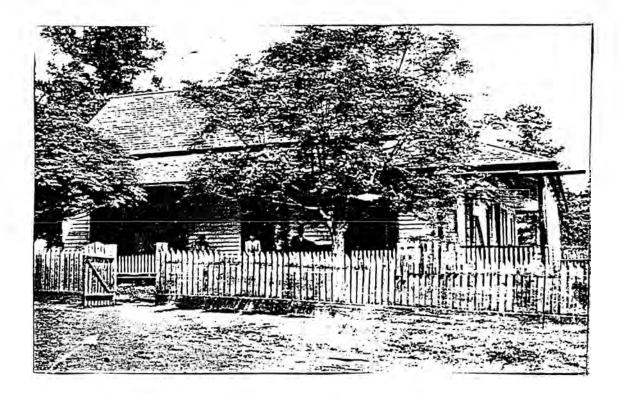

#### Background

The Rapides Lumber Company Sawmill Manager's House was built in 1895 in Woodworth in Rapides Parish as a manager's house for the Woodworth Lumber Company. It was one of the two remaining buildings that reflected the sawmill town heritage or Woodworth. The house had considerable remodeling in the 1920s when it was bought by one of the mill workers, Tom Worsham, for private use. Although the house underwent a variety of changes, the house was still recognizable from the exterior as the mill manager's residence. Some original elements that remained on the house included the distinctive massing and gallery configuration, the front fenestration pattern, the survival of the original siding, and the gallery columns. While the building was not nominated under Criterion C, these original elements added up to clearly make the manager's house recognizable as dating from the sawmill period in Woodworth.