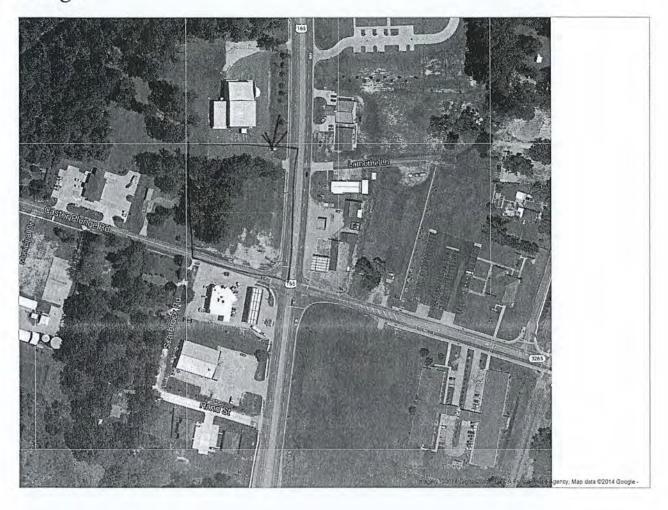

However, to-date, the manager's house is no longer extant. According to the visual map on Google Street View, the site of the manager's house (corner of 165 and Caster Plunge Road) is vacant. The issue of the house being gone was first brought to our office's attention in 2010 during a Section 106 review.