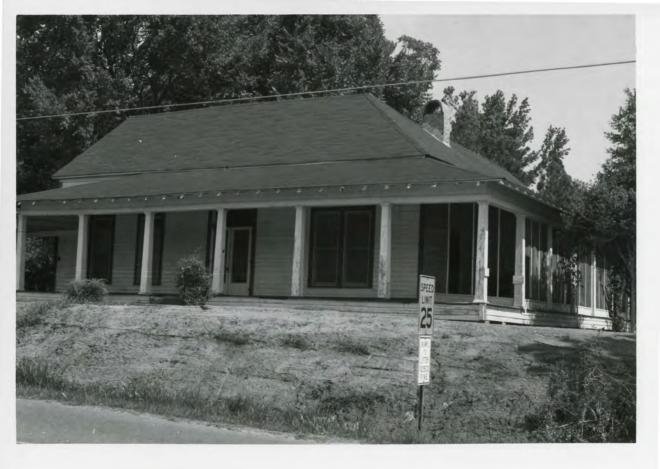

#### Background

The Rapides Lumber Company Sawmill Manager's House was built in 1895 in Woodworth in Rapides Parish as a manager's house for the Woodworth Lumber Company. It was one of the two remaining buildings that reflected the sawmill town heritage or Woodworth. The house had considerable remodeling in the 1920s when it was bought by one of the mill workers, Tom Worsham, for private use. Although the house underwent a variety of changes, the house was still recognizable from the exterior as the mill manager's residence. Some original elements that remained on the house included the distinctive massing and gallery configuration, the front fenestration pattern, the survival of the original siding, and the gallery columns. While the building was not nominated under Criterion C, these original elements added up to clearly make the manager's house recognizable as dating from the sawmill period in Woodworth.