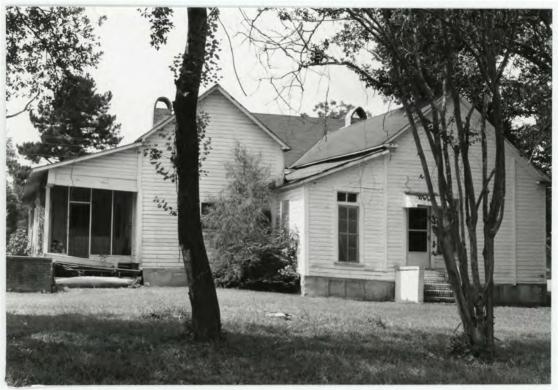

#### Background

The Rapides Lumber Company Sawmill Manager's House was built in 1895 in Woodworth in Rapides Parish as a manager's house for the Woodworth Lumber Company. It was one of the two remaining buildings that reflected the sawmill town heritage or Woodworth. The house had considerable remodeling in the 1920s when it was bought by one of the mill workers, Tom Worsham, for private use. Although the house underwent a variety of changes, the house was still recognizable from the exterior as the mill manager's residence. Some original elements that remained on the house included the distinctive massing and gallery configuration, the front fenestration pattern, the survival of the original siding, and the gallery columns. While the building was not nominated under Criterion C, these original elements added up to clearly make the manager's house recognizable as dating from the sawmill period in Woodworth.

However, to-date, the manager's house is no longer extant. According to the visual map on Google Street View, the site of the manager's house (corner of 165 and Caster Plunge Road) is vacant. The issue of the house being gone was first brought to our office's attention in 2010 during a Section 106 review.