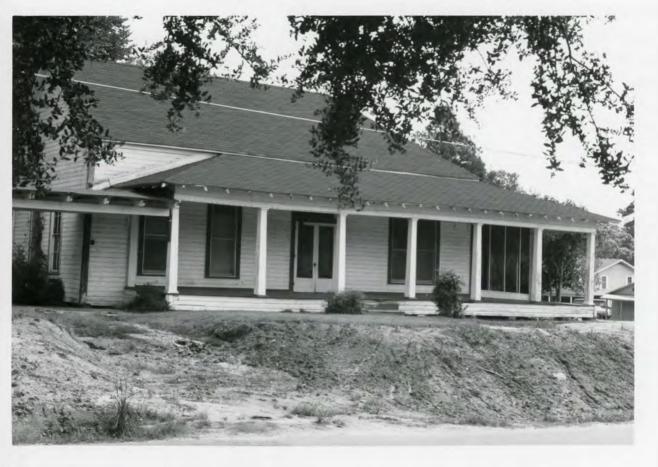

#### Background

The Rapides Lumber Company Sawmill Manager's House was built in 1895 in Woodworth in Rapides Parish as a manager's house for the Woodworth Lumber Company. It was one of the two remaining buildings that reflected the sawmill town heritage or Woodworth. The house had considerable remodeling in the 1920s when it was bought by one of the mill workers, Tom Worsham, for private use. Although the house underwent a variety of changes, the house was still recognizable from the exterior as the mill manager's residence. Some original elements that remained on the house included the distinctive massing and gallery configuration, the front fenestration pattern, the survival of the original siding, and the gallery columns. While the building was not nominated under Criterion C, these original elements added up to clearly make the manager's house recognizable as dating from the sawmill period in Woodworth.

However, to-date, the manager's house is no longer extant. According to the visual map on Google Street View, the site of the manager's house (corner of 165 and Caster Plunge Road) is vacant. The issue of the house being gone was first brought to our office's attention in 2010 during a Section 106 review.