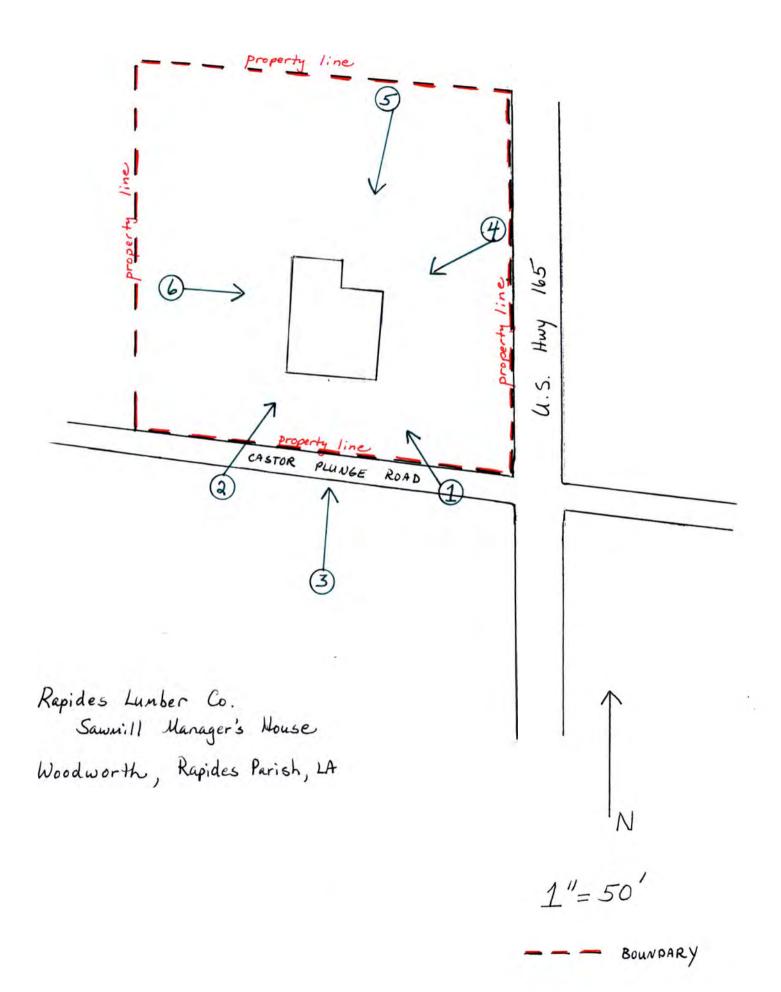

However, to-date, the manager's house is no longer extant. According to the visual map on Google Street View, the site of the manager's house (corner of 165 and Caster Plunge Road) is vacant. The issue of the house being gone was first brought to our office's attention in 2010 during a Section 106 review.