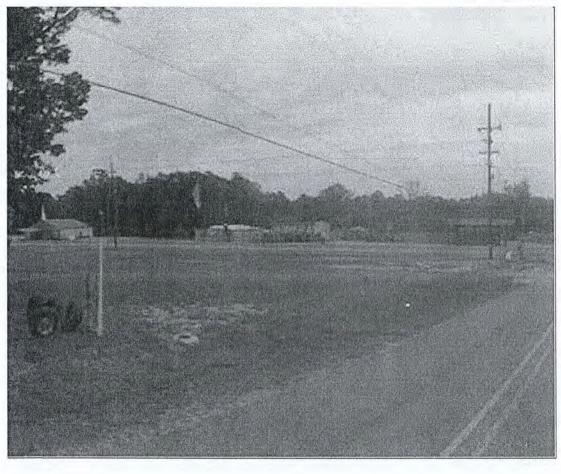

However, to-date, the manager's house is no longer extant. According to the visual map on Google Street View, the site of the manager's house (corner of 165 and Caster Plunge Road) is vacant. The issue of the house being gone was first brought to our office's attention in 2010 during a Section 106 review.

### Loss of Integrity

When considering the first reason for justifying removal from the National Register as discussed in 36. CFR 60.15 (a) (it has ceased to meet the criteria for listing in the National Register because the qualities which caused it to be originally listed have been lost or destroyed), each of the three criteria for listing—age (50+ years), significance (importance in history/culture, architecture/engineering, or archaeology), and integrity (ability to convey its significance)—must be considered. The criterion in question is integrity. The elements that have been compromised under the criteria of integrity are location, design, and workmanship. The manager's house was deemed significant because it was the only surviving structure of the once booming lumber town of Woodworth, Louisiana. With the destruction of the manager's house, no surviving elements which reflect the sawmill town's history exist. In addition to design, workmanship and materials, the resource has lost integrity of feeling and association. Therefore, the property should be removed from the National Register of Historic Places because the structure is no longer extant.