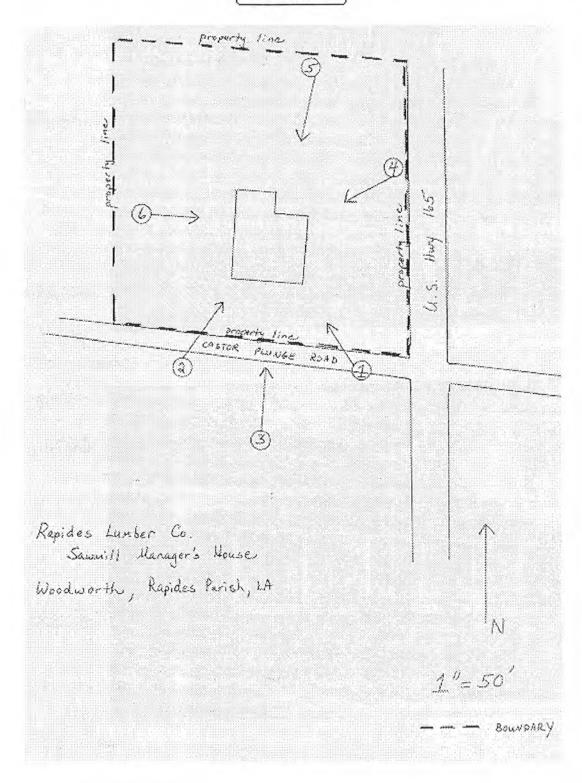

#### Background

The Rapides Lumber Company Sawmill Manager's House was built in 1895 in Woodworth in Rapides Parish as a manager's house for the Woodworth Lumber Company. It was one of the two remaining buildings that reflected the sawmill town heritage or Woodworth. The house had considerable remodeling in the 1920s when it was bought by one of the mill workers, Tom Worsham, for private use. Although the house underwent a variety of changes, the house was still recognizable from the exterior as the mill manager's residence. Some original elements that remained on the house included the distinctive massing and gallery configuration, the front fenestration pattern, the survival of the original siding, and the gallery columns. While the building was not nominated under Criterion C, these original elements added up to clearly make the manager's house recognizable as dating from the sawmill period in Woodworth.