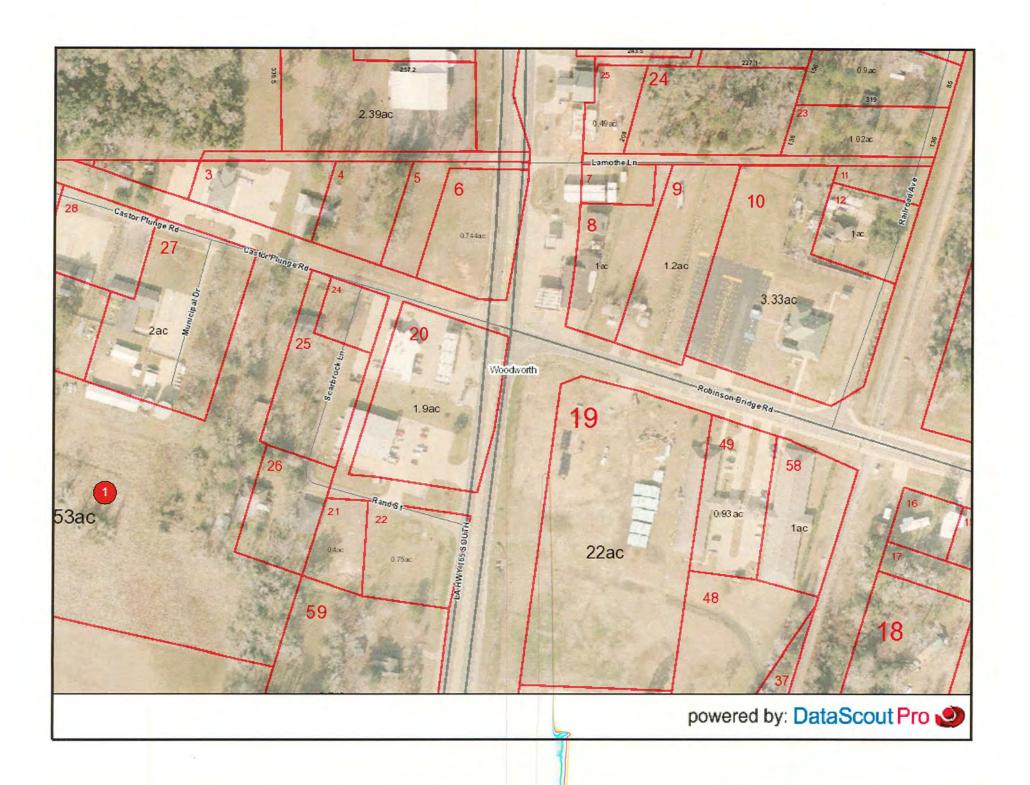

However, to-date, the manager's house is no longer extant. According to the visual map on Google Street View, the site of the manager's house (corner of 165 and Caster Plunge Road) is vacant. The issue of the house being gone was first brought to our office's attention in 2010 during a Section 106 review.