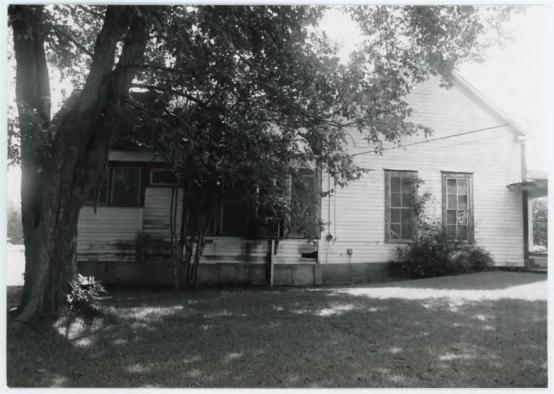

#### Background

The Rapides Lumber Company Sawmill Manager's House was built in 1895 in Woodworth in Rapides Parish as a manager's house for the Woodworth Lumber Company. It was one of the two remaining buildings that reflected the sawmill town heritage or Woodworth. The house had considerable remodeling in the 1920s when it was bought by one of the mill workers, Tom Worsham, for private use. Although the house underwent a variety of changes, the house was still recognizable from the exterior as the mill manager's residence. Some original elements that remained on the house included the distinctive massing and gallery configuration, the front fenestration pattern, the survival of the original siding, and the gallery columns. While the building was not nominated under Criterion C, these original elements added up to clearly make the manager's house recognizable as dating from the sawmill period in Woodworth.

However, to-date, the manager's house is no longer extant. According to the visual map on Google Street View, the site of the manager's house (corner of 165 and Caster Plunge Road) is vacant. The issue of the house being gone was first brought to our office's attention in 2010 during a Section 106 review.