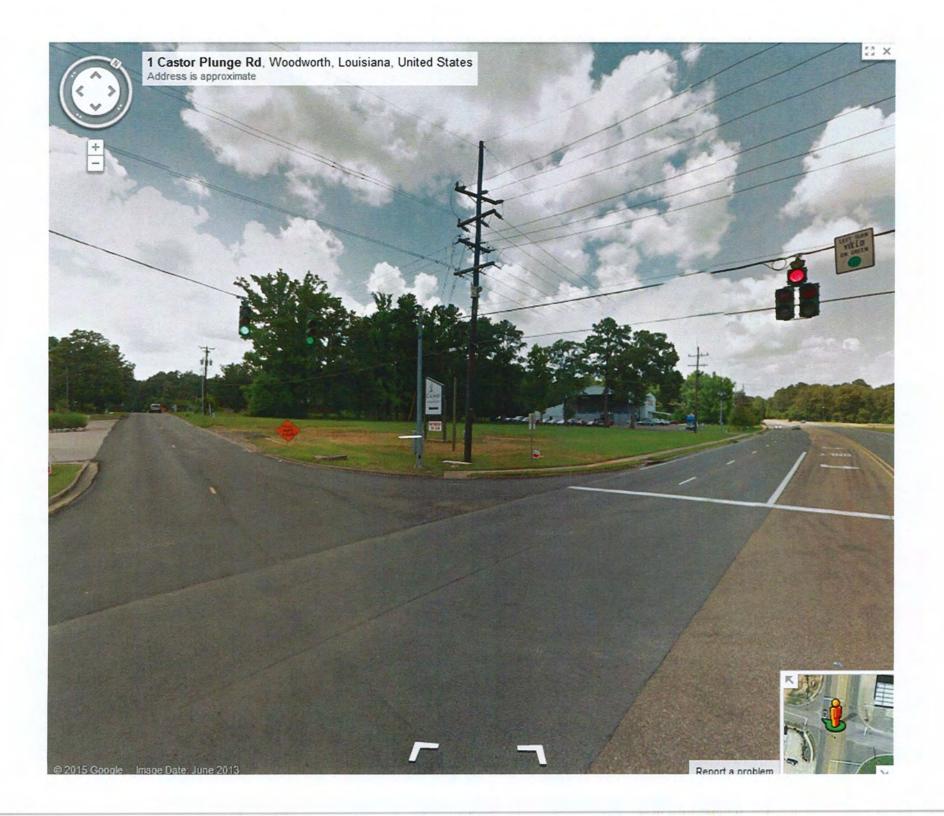

However, to-date, the manager's house is no longer extant. According to the visual map on Google Street View, the site of the manager's house (corner of 165 and Caster Plunge Road) is vacant. The issue of the house being gone was first brought to our office's attention in 2010 during a Section 106 review.