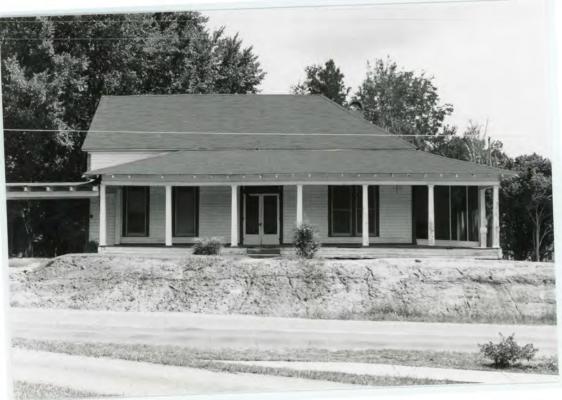

#### Background

The Rapides Lumber Company Sawmill Manager's House was built in 1895 in Woodworth in Rapides Parish as a manager's house for the Woodworth Lumber Company. It was one of the two remaining buildings that reflected the sawmill town heritage or Woodworth. The house had considerable remodeling in the 1920s when it was bought by one of the mill workers, Tom Worsham, for private use. Although the house underwent a variety of changes, the house was still recognizable from the exterior as the mill manager's residence. Some original elements that remained on the house included the distinctive massing and gallery configuration, the front fenestration pattern, the survival of the original siding, and the gallery columns. While the building was not nominated under Criterion C, these original elements added up to clearly make the manager's house recognizable as dating from the sawmill period in Woodworth.

However, to-date, the manager's house is no longer extant. According to the visual map on Google Street View, the site of the manager's house (corner of 165 and Caster Plunge Road) is vacant. The issue of the house being gone was first brought to our office's attention in 2010 during a Section 106 review.