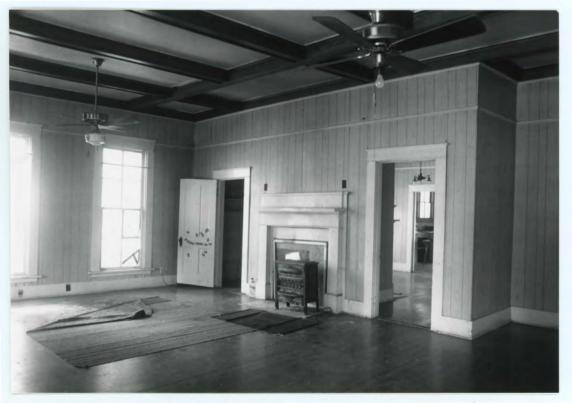

#### Background

The Rapides Lumber Company Sawmill Manager's House was built in 1895 in Woodworth in Rapides Parish as a manager's house for the Woodworth Lumber Company. It was one of the two remaining buildings that reflected the sawmill town heritage or Woodworth. The house had considerable remodeling in the 1920s when it was bought by one of the mill workers, Tom Worsham, for private use. Although the house underwent a variety of changes, the house was still recognizable from the exterior as the mill manager's residence. Some original elements that remained on the house included the distinctive massing and gallery configuration, the front fenestration pattern, the survival of the original siding, and the gallery columns. While the building was not nominated under Criterion C, these original elements added up to clearly make the manager's house recognizable as dating from the sawmill period in Woodworth.