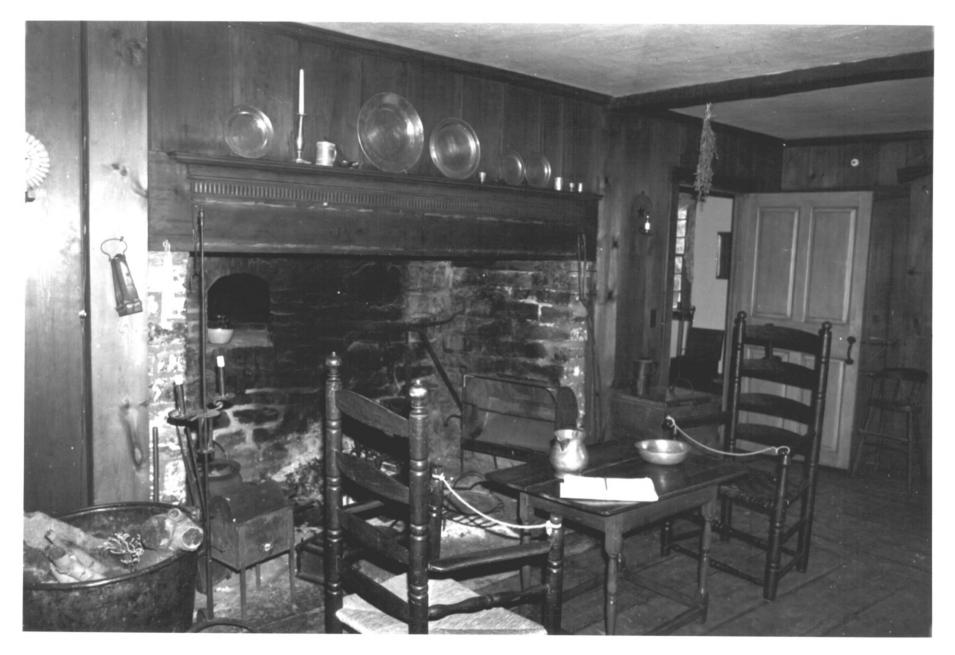

Sloan-Raymond-Fitch House Wilton, CT B. Clouette Photo. 2/80 Negative with Connecticut Historical Commission Hartford, CT Interior, north front room, view north

Sloan-Raymond-Fitch House Wilton, CT B. Clouette Photo, 2/80 Negative with Connecticut Historical Commission Hartford, CT Interior, kitchen, view east