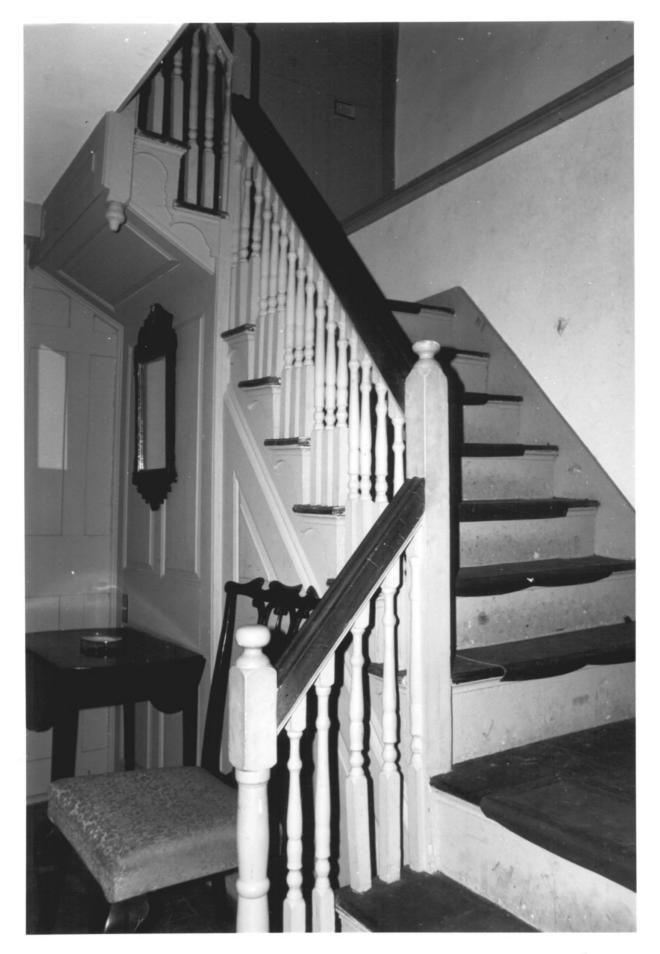

Negative with Connecticut Historical Commission

Hartford, CT

Detail of beaded weatherboards, facade, view west 3

Sloan-Raymond-Fitch House Wilton, CT B. Clouette Photo, 2/80 Negative with Connecticut Historical Commission Hartford, CT Interior, hallway stairs, view south

## SLOAN- RAYMOND-FITCH HOUSE WILTON, FAIRFIELD COUNTY, CT PHOTOGRAPH 3 OF 10

SLOAN- RAYMOND - FITCH HOUSE WILTON, FAIRFIELD COUNTY, CT

PHOTOGRAPH 4 OF 10

SLOAN-RAYMOND- FITCH HOUSE

WILTON, FAIRFIELD COUNTY, CT