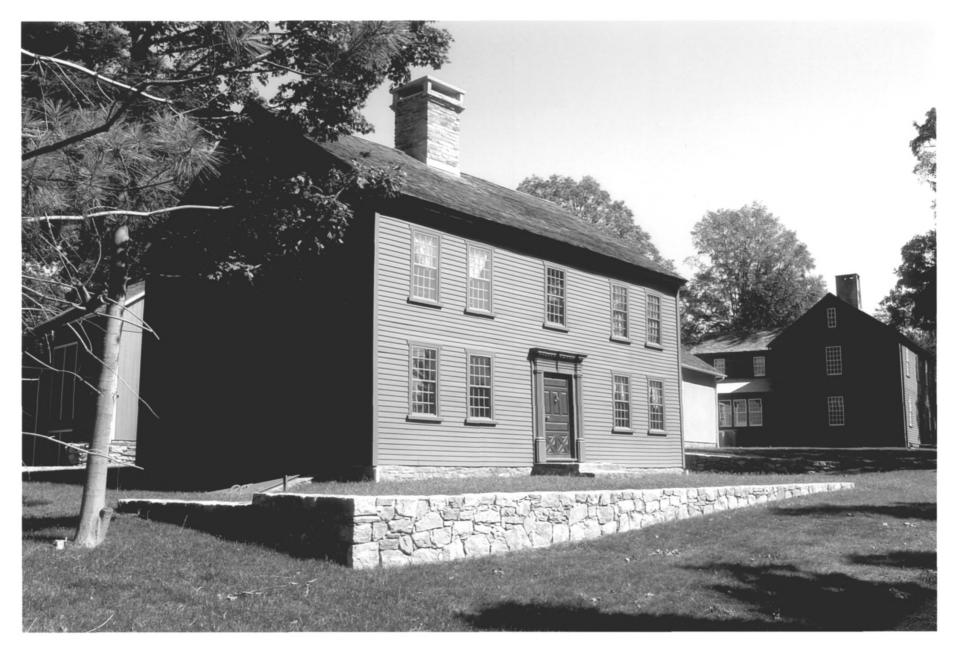

```
Sloan-Raymond-Fitch House
Wilton, CT
B. Clouette Photo. 2/80
Negative with Connecticut Historical Commission
              Hartford, CT
Facade (northeast side), view west
```

### SLOAN-RAYMOND-FITCH HOUSE

PHOTOGRAPH 1 OF 10

WILTON, FAIRFIELD COUNTY, CT

### SLOAN - RAYMOND - FITCH HOUSE

PHOTOGRAPH 2 OF 10

WILTON, FAIRFIELD COUNTY, CT