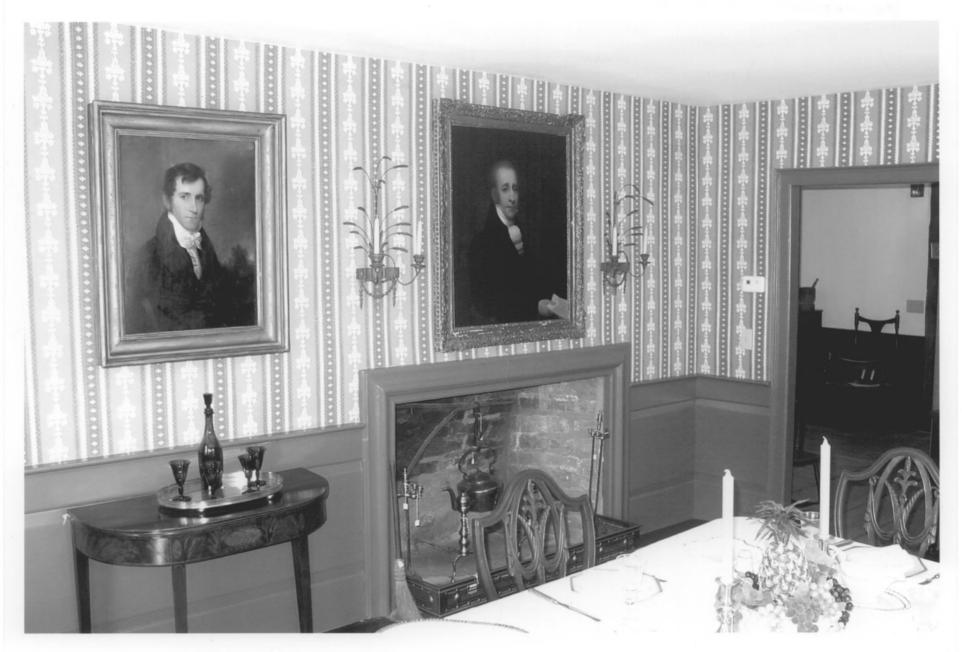

Sloan-Raymond-Fitch House Wilton, CT B. Clouette Photo. 2/80 Negative with Connecticut Historical Commission Hartford. CT Interior, south front room, view west

Sloan-Raymond-Fitch House Wilton. CT B. Clouette Photo. 2/80 Negative with Connecticut Historical Commission Hartford. CT Interior, upper room in ell, view west