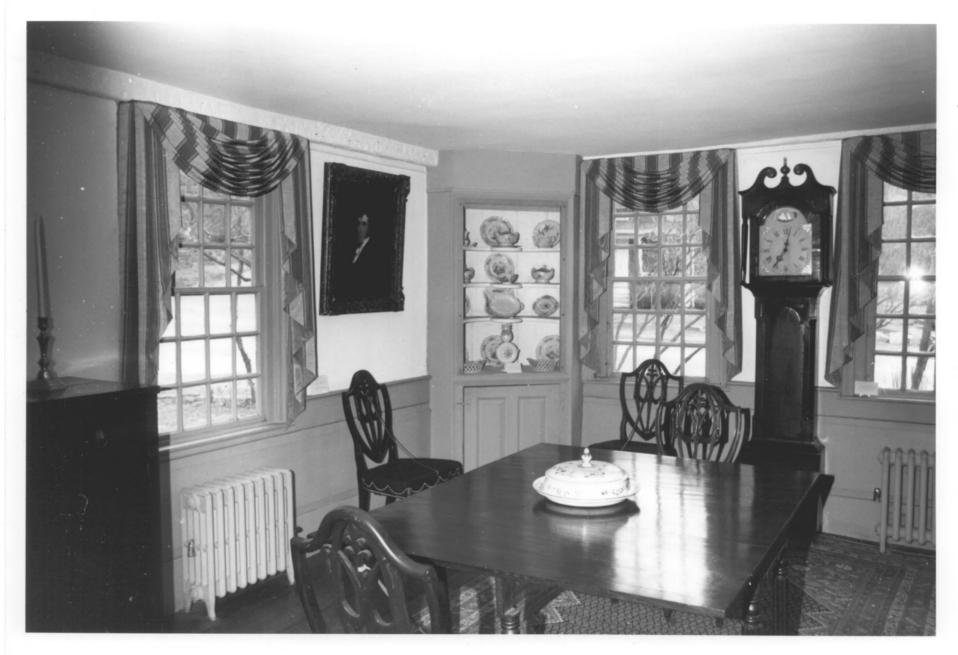

Sloan-Raymond-Fitch House Wilton, CT B. Clouette Photo. 2/80 Negative with Connecticut Historical Commission Hartford. CT Interior, south front room, view west

Sloan-Raymond-Fitch House Wilton. CT B. Clouette Photo. 2/80 Negative with Connecticut Historical Commission Hartford. CT Interior, upper room in ell, view west