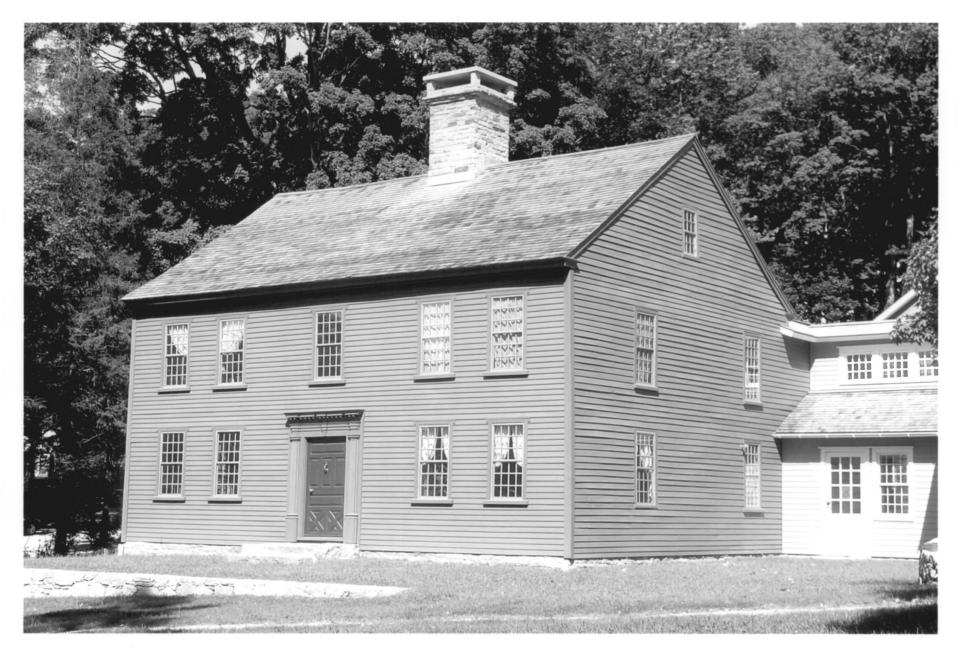

```
Sloan-Raymond-Fitch House
Wilton, CT
B. Clouette Photo. 2/80
Negative with Connecticut Historical Commission
              Hartford, CT
Facade (northeast side), view west
```

### SLOAN-RAYMOND-FITCH HOUSE

PHOTOGRAPH 1 OF 10

WILTON, FAIRFIELD COUNTY, CT