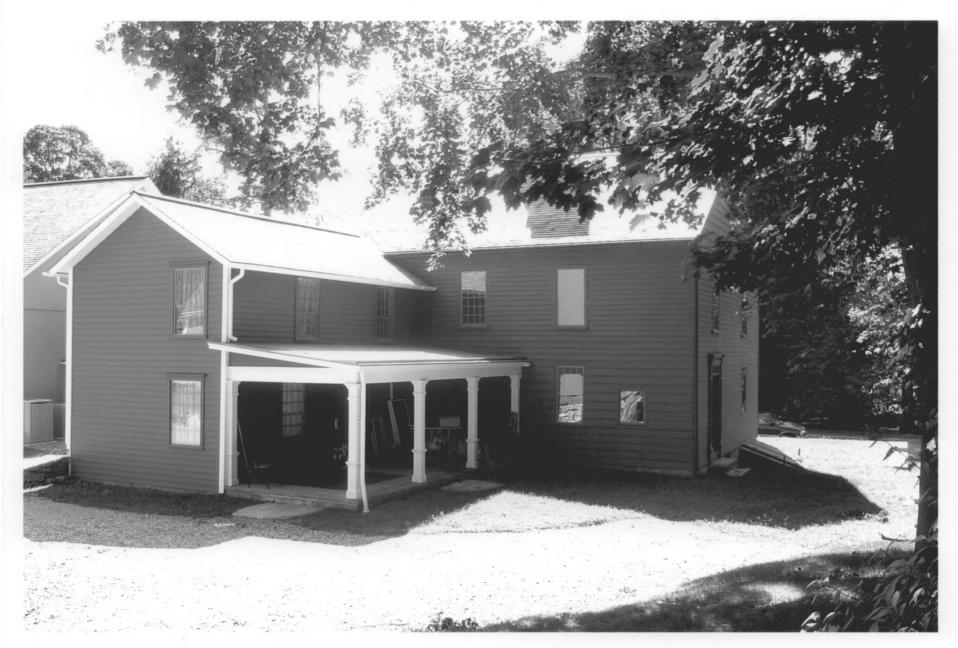

#### Sloan-Raymond-Fitch House Wilton, CT B. Clouette Photo, 2/80 Negative with Connecticut Historical Commission Hartford. CT Rear additions, view east

Wilton, CT
B. Clouette Photo, 2/80

Sloan-Raymond-Fitch House

Negative with Connecticut Historical Commission

Hartford, CT

Detail of beaded weatherboards, facade, view west 3

Sloan-Raymond-Fitch House Wilton, CT B. Clouette Photo, 2/80 Negative with Connecticut Historical Commission Hartford, CT Interior, hallway stairs, view south