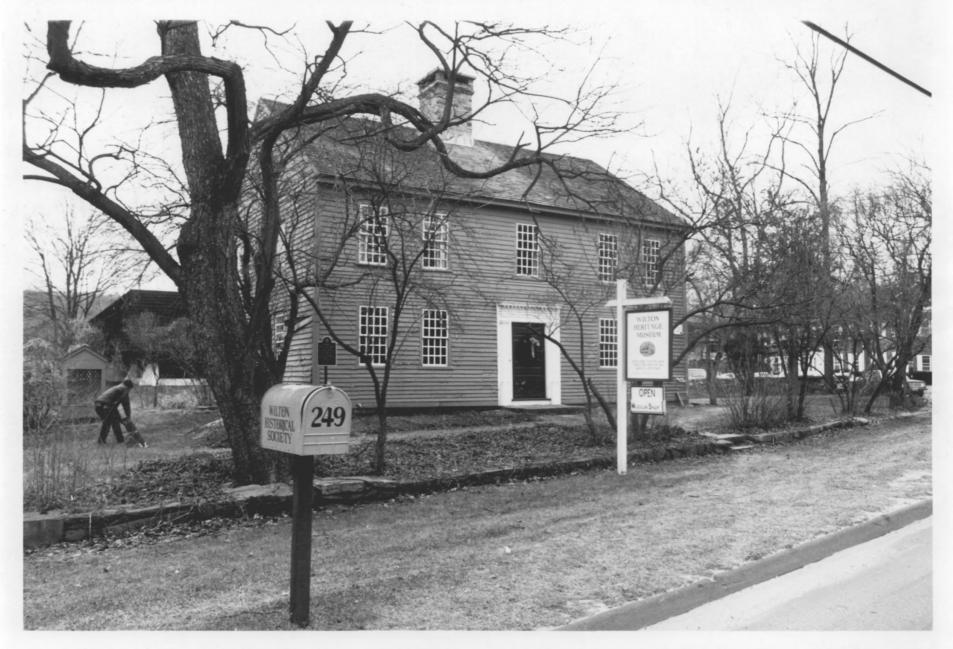

```
Sloan-Raymond-Fitch House
Wilton, CT
B. Clouette Photo. 2/80
Negative with Connecticut Historical Commission
              Hartford, CT
Facade (northeast side), view west
```

### SLOAN-RAYMOND-FITCH HOUSE

PHOTOGRAPH 1 OF 10

WILTON, FAIRFIELD COUNTY, CT