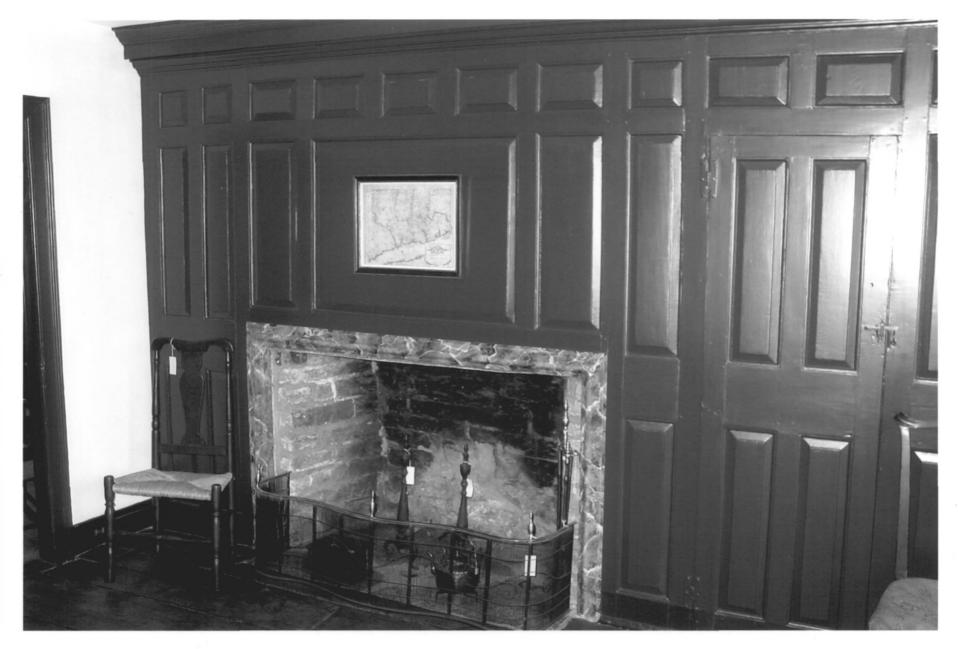

Sloan-Raymond-Fitch House Wilton, CT B. Clouette Photo. 2/80 Negative with Connecticut Historical Commission Hartford, CT Interior, north front room, view north

Sloan-Raymond-Fitch House Wilton, CT B. Clouette Photo, 2/80 Negative with Connecticut Historical Commission Hartford, CT Interior, kitchen, view east