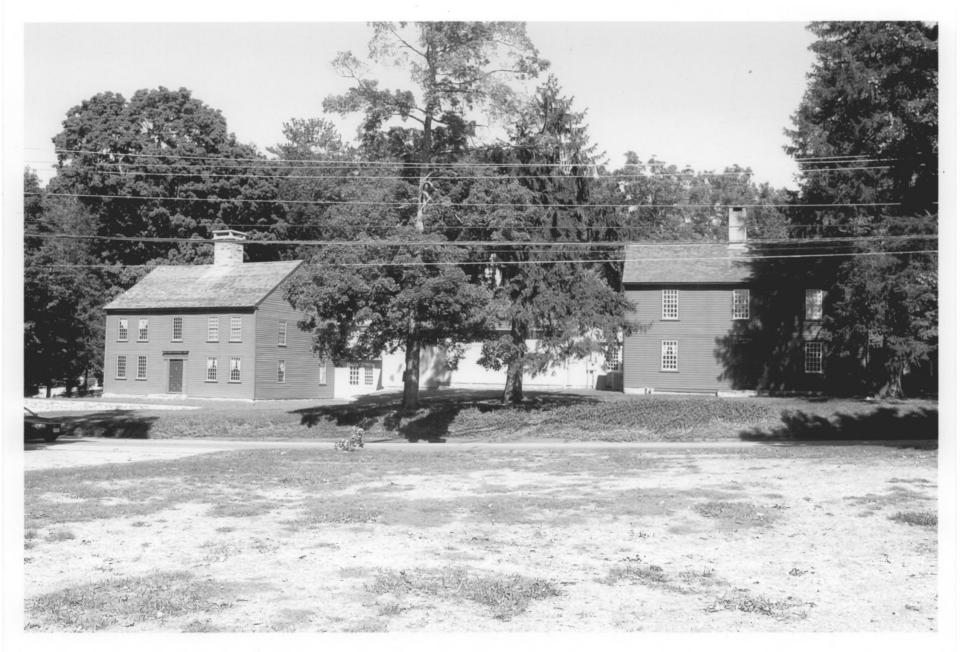

```
Sloan-Raymond-Fitch House
Wilton, CT
B. Clouette Photo. 2/80
Negative with Connecticut Historical Commission
              Hartford, CT
Facade (northeast side), view west
```

### SLOAN-RAYMOND-FITCH HOUSE

PHOTOGRAPH 1 OF 10

WILTON, FAIRFIELD COUNTY, CT