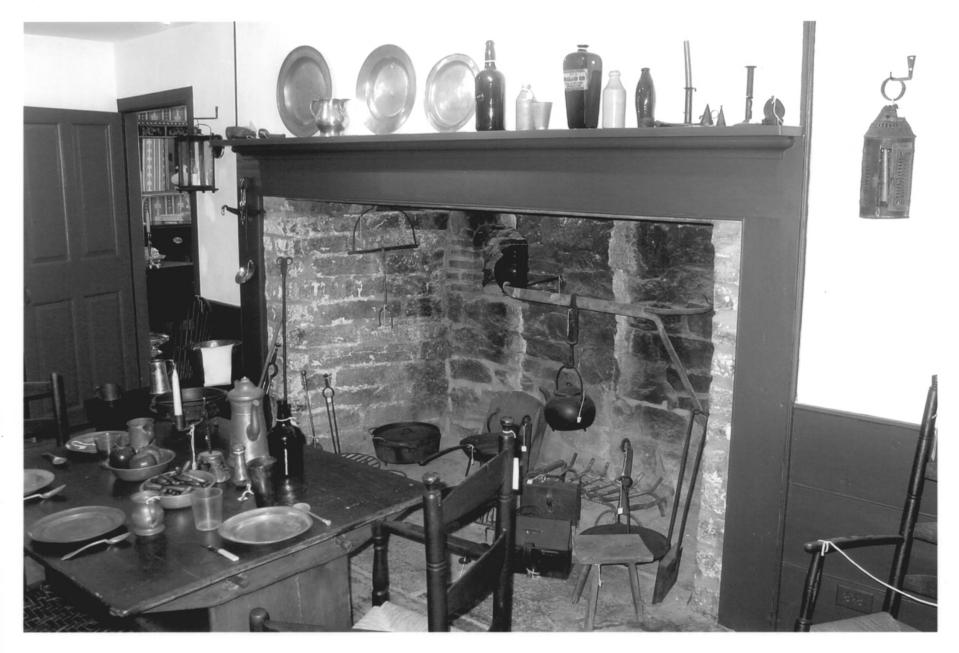

Sloan-Raymond-Fitch House Wilton, CT B. Clouette Photo. 2/80 Negative with Connecticut Historical Commission Hartford, CT Interior, north front room, view north

Sloan-Raymond-Fitch House Wilton, CT B. Clouette Photo, 2/80 Negative with Connecticut Historical Commission Hartford, CT Interior, kitchen, view east