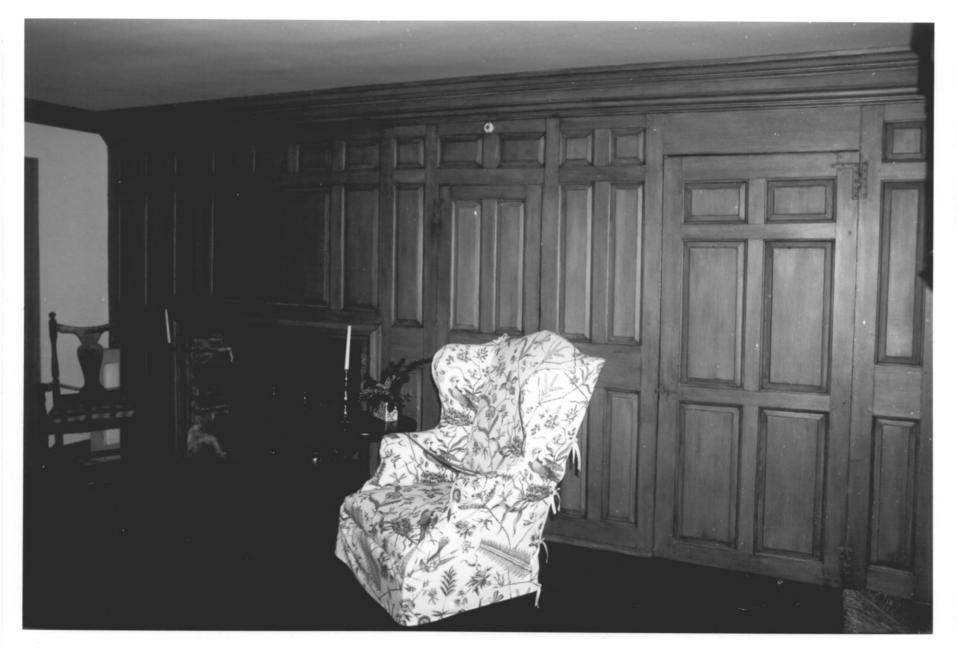

Sloan-Raymond-Fitch House Wilton, CT B. Clouette Photo. 2/80 Negative with Connecticut Historical Commission Hartford. CT Interior, south front room, view west

Sloan-Raymond-Fitch House Wilton. CT B. Clouette Photo. 2/80 Negative with Connecticut Historical Commission Hartford. CT Interior, upper room in ell, view west