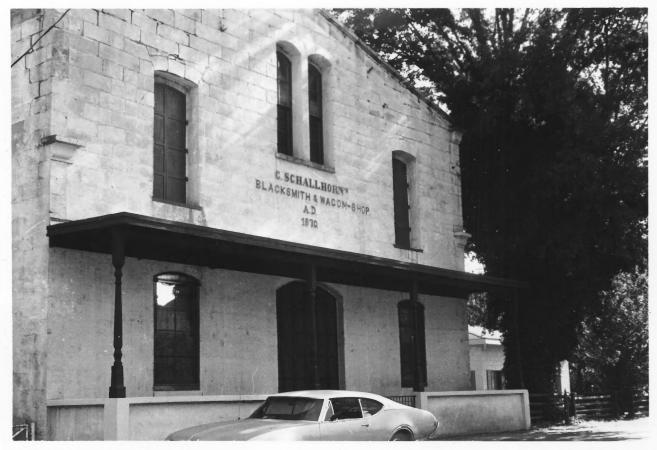

# NATIONAL REGISTER OF HISTORIC PLACES PROPERTY PHOTOGRAPH FORM

| 1  | NAME         |                              |                                 |                         |                  |
|----|--------------|------------------------------|---------------------------------|-------------------------|------------------|
|    | HISTORIC     | Fiddletown                   |                                 |                         |                  |
|    | AND/OR COM   | MON                          |                                 |                         |                  |
| 2  | LOCAT        | ION                          |                                 |                         |                  |
|    | CITY, TOWN   | Fiddletown                   | VICINITY OF                     | COUNTY Amador           | STATE California |
| 3  | РНОТС        | REFERENCE                    |                                 |                         |                  |
|    | PHOTO CREDI  | Marie Scofield               | L                               | DATE OF PHOTO Augus     | t 4, 1975        |
|    | NEGATIVE FIL | ED AT Fiddletown H           | reservation Society,            | Fiddletown, California  | L                |
| .4 | IDENT        | IFICATION                    |                                 |                         | UN 7 1978        |
|    | DESCRIBE VIE | W, DIRECTION, ETC. IF DISTRI | CT. GIVE BUILDING NAME & STREET |                         | PHOTO NO. 4      |
|    | Front a      | and East side of t           | the Forge (Old blacksr          | mith shop), camera faci | ing south-west   |