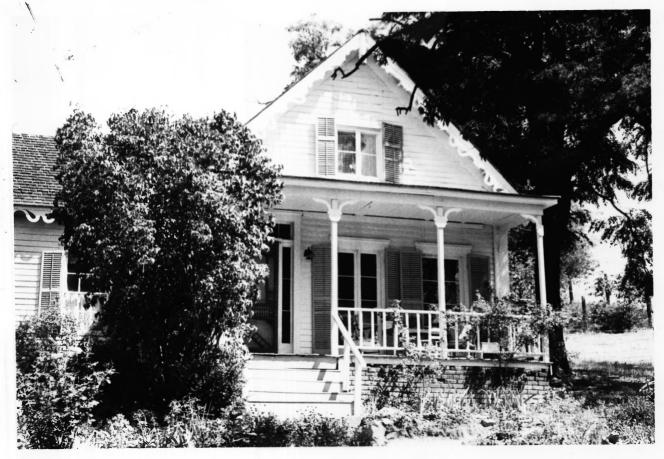

## NATIONAL REGISTER OF HISTORIC PLACES PROPERTY PHOTOGRAPH FORM

| 1  | NAME                                                                                                                                                                        |
|----|-----------------------------------------------------------------------------------------------------------------------------------------------------------------------------|
|    | HISTORIC Fiddletown                                                                                                                                                         |
|    | AND/OR COMMON                                                                                                                                                               |
| 2  | LOCATION<br>CITY. TOWN FiddletownVICINITY OF COUNTY Amador STATE California                                                                                                 |
| 3  | PHOTO REFERENCEPHOTO CREDITMarie ScofieldDATE OF PHOTOAugust 4, 1975NEGATIVE FILED ATFiddletown Preservation Society, Fiddletown, California                                |
| .4 | <b>IDENTIFICATION</b><br>DESCRIBE VIEW, DIRECTION, ETC. IF DISTRICT, GIVE BUILDING NAME & STREET<br>Front view of Tieslau Residence (James Head House), camera facing north |