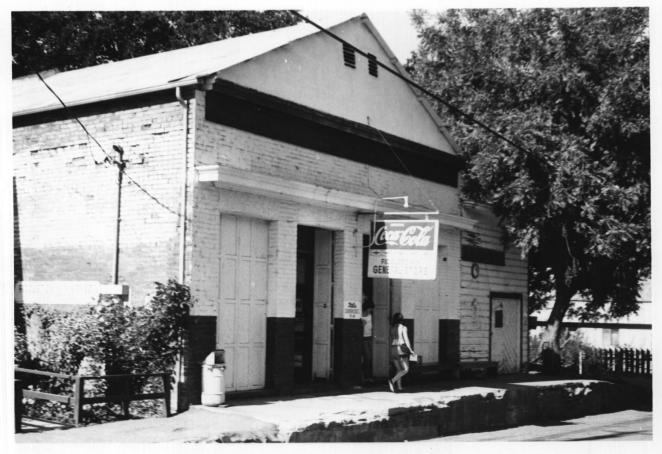

Front and East side of Fiddletown General Store, camera facing south-west

INT: 2983-75

> UNITED STATES DEPARTMENT OF THE INTERIOR NATIONAL PARK SERVICE

### NATIONAL REGISTER OF HISTORIC PLACES PROPERTY PHOTOGRAPH FORM

| <br>LOCATION<br>CITY. TOWN Fiddleton | mVICINITY OF                 | COUNTY Amador            | STATE California |
|--------------------------------------|------------------------------|--------------------------|------------------|
| PHOTO REFERE<br>PHOTO CREDIT Marie S |                              | DATE OF PHOTO Augus      | t 4, 1975        |
| NEGATIVE FILED AT Fid                | lletown Preservation Society | 7, Fiddletown, Californi | .a               |