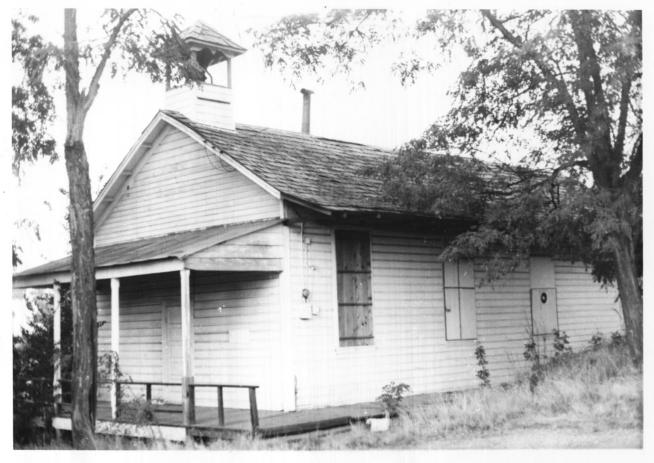

## NATIONAL REGISTER OF HISTORIC PLACES PROPERTY PHOTOGRAPH FORM

| 1  | NAME<br>HISTORIC Fiddletown                                                                       |                                                  |                        |                  |
|----|---------------------------------------------------------------------------------------------------|--------------------------------------------------|------------------------|------------------|
|    | AND/OR COMMON                                                                                     |                                                  |                        |                  |
| 2  | LOCATION<br>CITY, TOWN Fiddletown                                                                 |                                                  | COUNTY Amador          | STATE California |
| 3  | PHOTO REFERENCE<br>PHOTO CREDIT Marie Scofield                                                    |                                                  | DATE OF PHOTO August   | 4, 1975          |
|    | NEGATIVE FILED AT Fiddletown Pres                                                                 | servation Society,                               | Fiddletown, California |                  |
| .4 | IDENTIFICATION<br>DESCRIBE VIEW, DIRECTION, ETC. IF DISTRICT, GIV<br>Fiddletown Schoolhouse, came | VE BUILDING NAME & STREET<br>era facing north-ea |                        | РНОТО NO 7       |