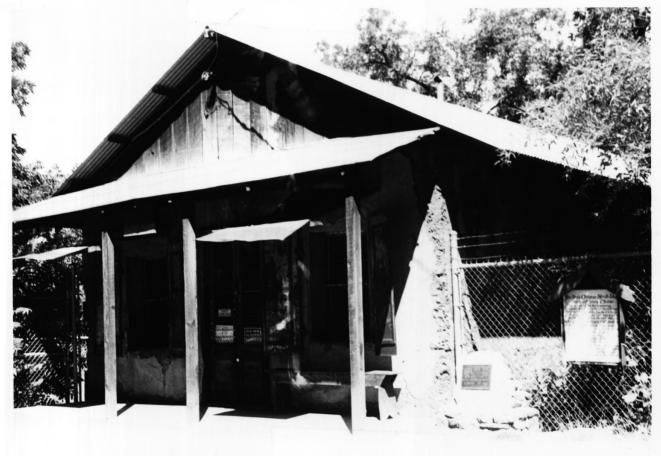

## NATIONAL REGISTER OF HISTORIC PLACES PROPERTY PHOTOGRAPH FORM

| FOR NPS US | EONLY         |
|------------|---------------|
| RECEIVED   | APR 1 5 1976  |
| DATE ENTER | ED JUN 7 1978 |

|   | HISTORIC<br>AND/OR COM | Fiddletown                  |                                                              |                        |          |              |
|---|------------------------|-----------------------------|--------------------------------------------------------------|------------------------|----------|--------------|
| 2 | LOCA                   |                             | THE RELIGINATION DECOR                                       | in Alterney            |          |              |
|   | CITY, TOWN             | Fiddletown                  | VICINITY OF                                                  | COUNTY Amador          | STATE    | California   |
| 3 |                        | <b>O REFERENCE</b>          |                                                              |                        |          |              |
|   | PHOTO CRED             | Marie Scofiel               | .d                                                           | DATE OF PHOTO August   | : 4, 19  | 75           |
|   | NEGATIVE FI            | LED AT Fiddletown           | Preservation Society,                                        | Fiddletown, California |          |              |
| 4 | IDENT                  | IFICATION                   |                                                              |                        |          |              |
|   | DESCRIBE VI            | EW, DIRECTION, ETC. IF DIST | RICT. GIVE BUILDING NAME & STREET<br>E Chew Kee Store, camer | a facing north-west    | PHOTO NO | <b>1</b> . / |