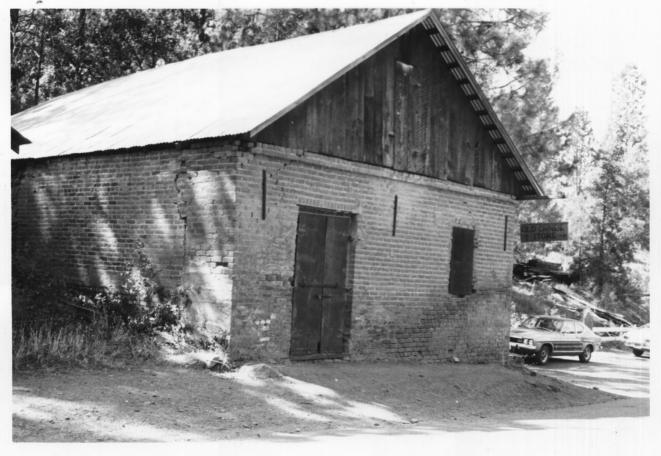

INT: 2983-75

| 1  | NAME<br>HISTORIC | Fiddletown                   |                                        |                         |                    |
|----|------------------|------------------------------|----------------------------------------|-------------------------|--------------------|
|    | AND/OR COM       | MON                          | ······································ |                         |                    |
| 2  | LOCAT            | <b>ION</b><br>Fiddletown     | VICINITY OF                            | COUNTY Amador           | STATE California   |
| 3  | · · · · ·        | DREFERENCE<br>Marie Scofield |                                        | DATE OF PHOTO Augus     | t 4, 1975          |
|    | NEGATIVE FIL     | EDAT Fiddletown Pr           | reservation Society,                   | Fiddletown, California  |                    |
| .4 | DESCRIBE VIE     |                              | T, GIVE BUILDING NAME & STREET         | e, camera facing south- | PHOTO NO 2<br>west |