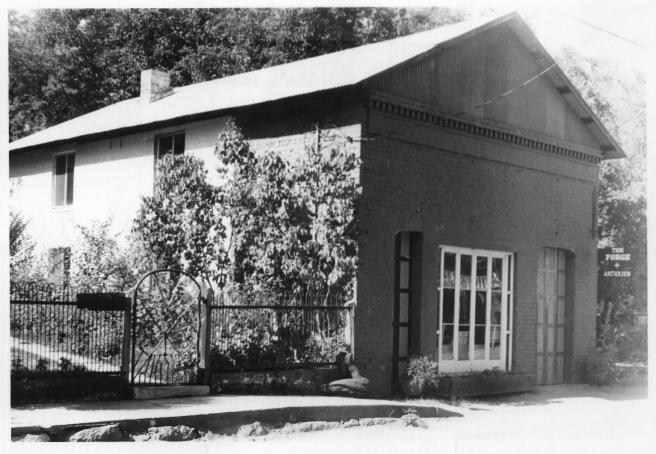

# NATIONAL REGISTER OF HISTORIC PLACES PROPERTY PHOTOGRAPH FORM

| 1  | NAME         |                              |                                 |                         |                  |
|----|--------------|------------------------------|---------------------------------|-------------------------|------------------|
|    | HISTORIC     | Fiddletown                   |                                 |                         |                  |
|    | AND/OR COM   | MON                          |                                 |                         |                  |
| 2  | LOCAT        | ION                          |                                 |                         |                  |
|    | CITY, TOWN   | Fiddletown                   | VICINITY OF                     | COUNTY Amador           | STATE California |
| 3  | РНОТС        | REFERENCE                    |                                 |                         |                  |
|    | PHOTO CREDI  | Marie Scofield               | L                               | DATE OF PHOTO Augus     | t 4, 1975        |
|    | NEGATIVE FIL | ED AT Fiddletown H           | reservation Society,            | Fiddletown, California  | L                |
| .4 | IDENT        | IFICATION                    |                                 |                         | UN 7 1978        |
|    | DESCRIBE VIE | W, DIRECTION, ETC. IF DISTRI | CT. GIVE BUILDING NAME & STREET |                         | PHOTO NO. 4      |
|    | Front a      | and East side of t           | the Forge (Old blacksr          | mith shop), camera faci | ing south-west   |