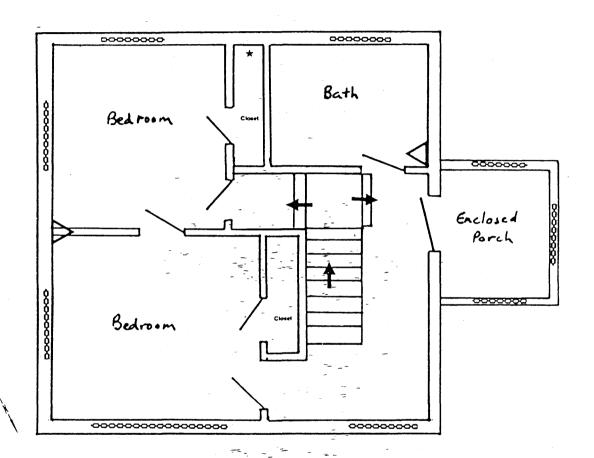

#### Describe the present and original (if known) physical appearance

The George McMillen House is a frame residence built in two phases, 1883 and 1884-1892. The earlier house was a one-story, T-shape dwelling. Today the cap of the T remains visible, while the hipped-roofed stem was incorporated into the later, two-story, cube-shaped house. At the time of the remodeling, it appears that the two ends of the cap were remodeled, one with a hip roof; the other with a semi-octangonal bay. The entire structure rests on a brick foundation. In the 1884-1892 remodeling, the residence was reoriented from the southwest to the northeast, so that the front entrance opens onto Broadway. A hipped roof porch was built above the cap, and stick style details were added to the rear porch and front window bay.

The house has four stained glass windows and interior doors with colored and etched glass. One curious feature is a window which slides into the roof to allow access into the porch area. Decorative molding is used throughout. Alterations are minor and include the removal of two fireplaces in the original unit and gas lights in 1915. The rest of the house is in near original condition.

## **FLOOR**

3