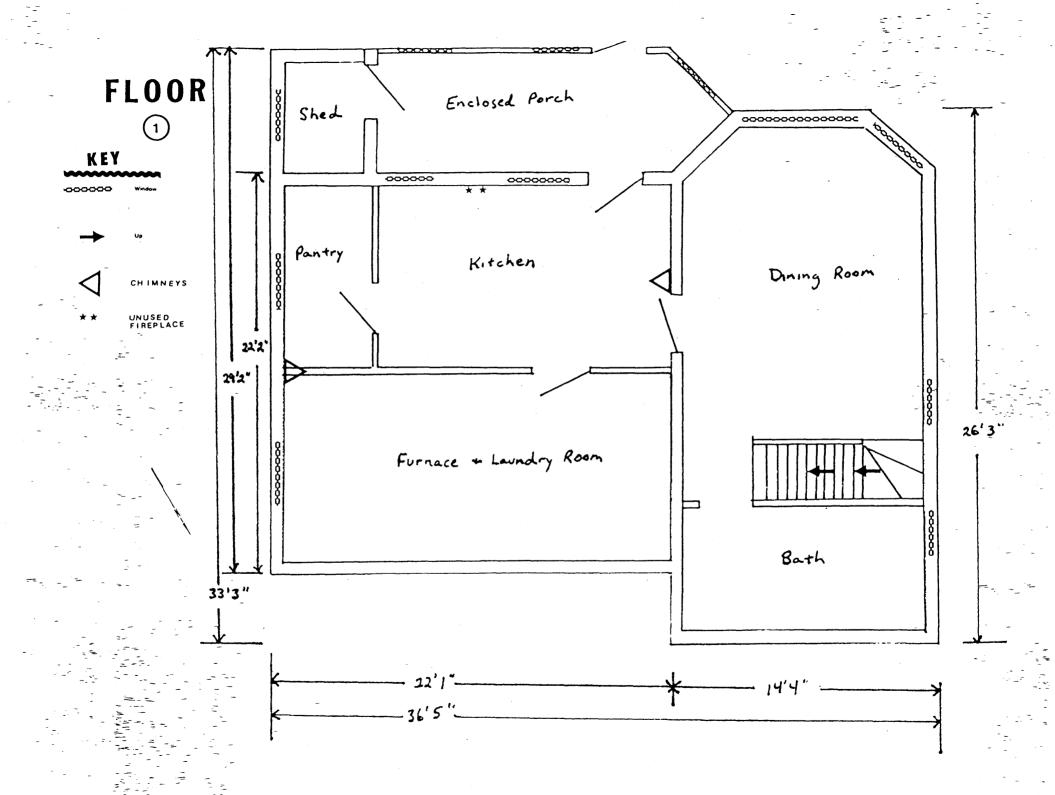

#### Describe the present and original (if known) physical appearance

The George McMillen House is a frame residence built in two phases, 1883 and 1884-1892. The earlier house was a one-story, T-shape dwelling. Today the cap of the T remains visible, while the hipped-roofed stem was incorporated into the later, two-story, cube-shaped house. At the time of the remodeling, it appears that the two ends of the cap were remodeled, one with a hip roof; the other with a semi-octangonal bay. The entire structure rests on a brick foundation. In the 1884-1892 remodeling, the residence was reoriented from the southwest to the northeast, so that the front entrance opens onto Broadway. A hipped roof porch was built above the cap, and stick style details were added to the rear porch and front window bay.

The house has four stained glass windows and interior doors with colored and etched glass. One curious feature is a window which slides into the roof to allow access into the porch area. Decorative molding is used throughout. Alterations are minor and include the removal of two fireplaces in the original unit and gas lights in 1915. The rest of the house is in near original condition.