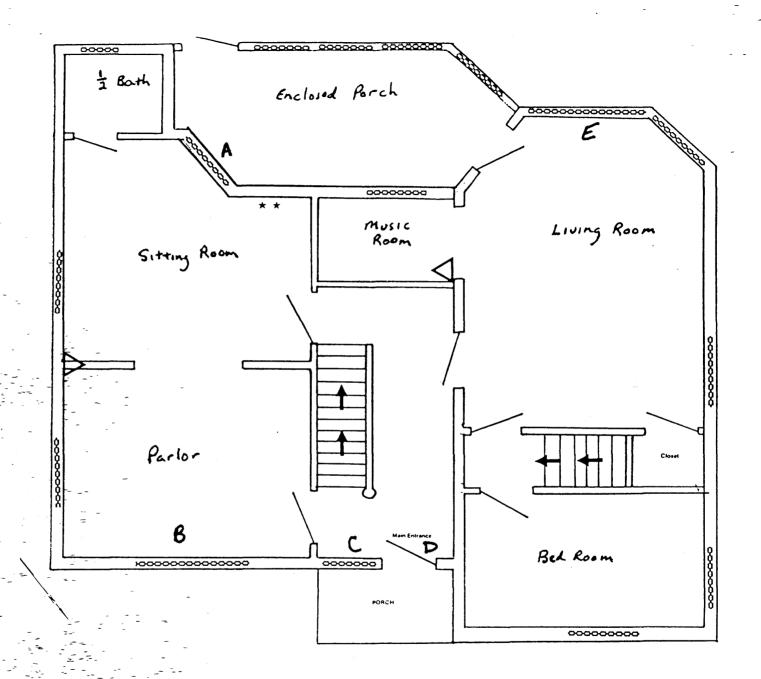

#### Describe the present and original (if known) physical appearance

The George McMillen House is a frame residence built in two phases, 1883 and 1884-1892. The earlier house was a one-story, T-shape dwelling. Today the cap of the T remains visible, while the hipped-roofed stem was incorporated into the later, two-story, cube-shaped house. At the time of the remodeling, it appears that the two ends of the cap were remodeled, one with a hip roof; the other with a semi-octangonal bay. The entire structure rests on a brick foundation. In the 1884-1892 remodeling, the residence was reoriented from the southwest to the northeast, so that the front entrance opens onto Broadway. A hipped roof porch was built above the cap, and stick style details were added to the rear porch and front window bay.

The house has four stained glass windows and interior doors with colored and etched glass. One curious feature is a window which slides into the roof to allow access into the porch area. Decorative molding is used throughout. Alterations are minor and include the removal of two fireplaces in the original unit and gas lights in 1915. The rest of the house is in near original condition.

## **FLOOR**

2