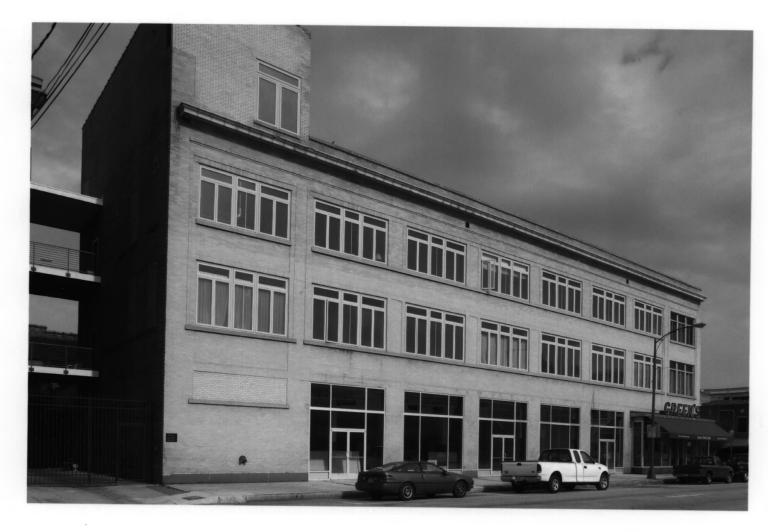

Silver's Five & Dime Store / H.L. Green Company Building Columbus, Muscogee County, Georgia Photograph 7 of 12

Silver's Five & Dime Store / H.L. Green Company Building Columbus, Muscogee County, Georgia Photograph **8** of **12** 