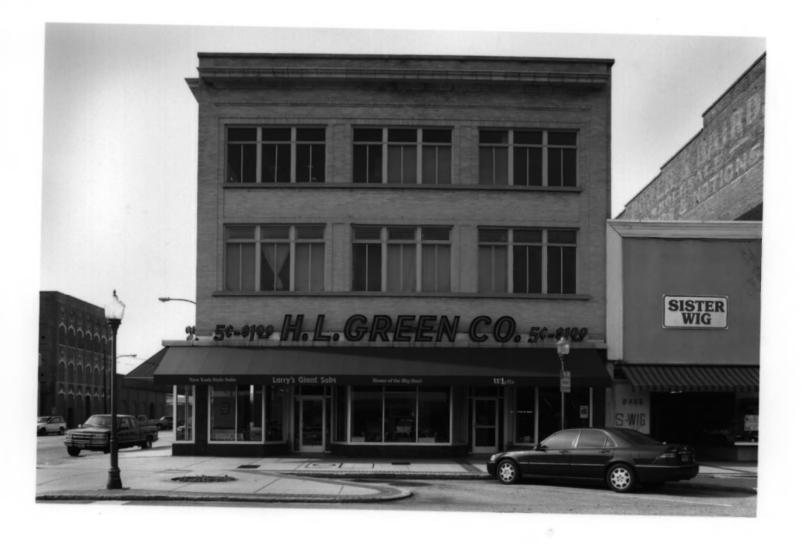

Silver's Five & Dime Store / H.L. Green Company Building Columbus, Muscogee County, Georgia Photograph of 2

Silver's Five & Dime Store / H.L. Green Company Building Columbus, Muscogee County, Georgia Photograph 2 of 12