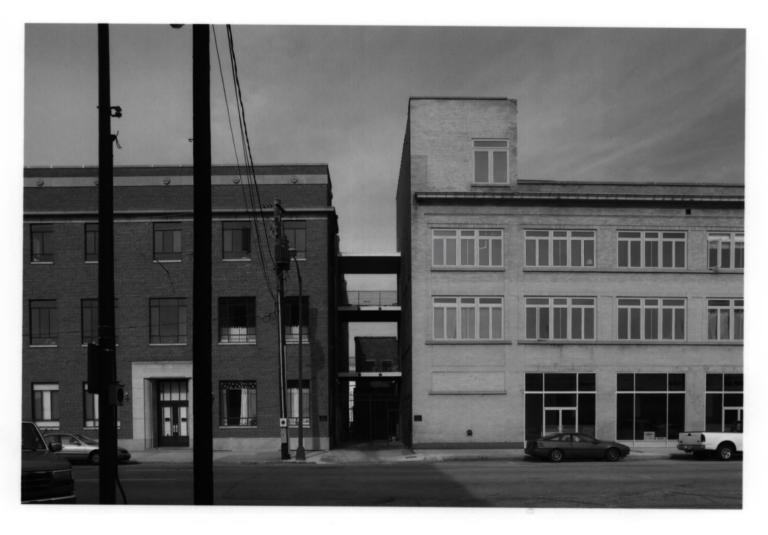

Silver's Five & Dime Store / H.L. Green Company Building Columbus, Muscogee County, Georgia Photograph of 2

Silver's Five & Dime Store / H.L. Green Company Building Columbus, Muscogee County, Georgia Photograph 2 of 12