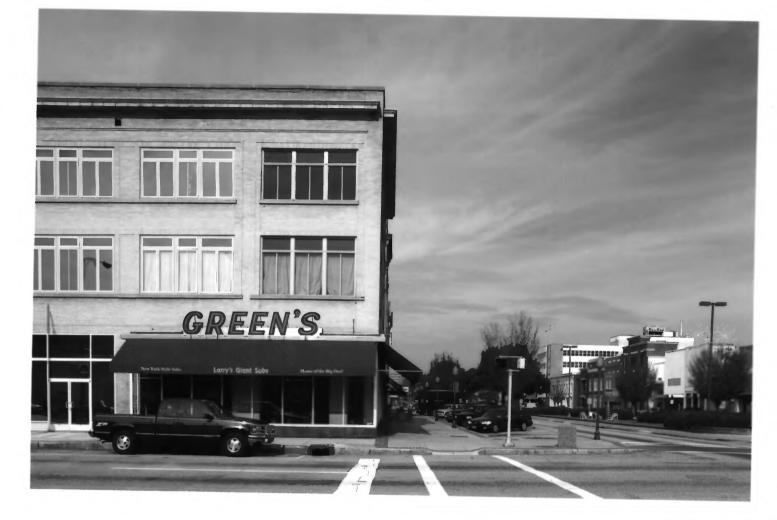

Silver's Five & Dime Store / H.L. Green Company Building Columbus, Muscogee County, Georgia Photograph **3** of **12** 

Silver's Five & Dime Store / H.L. Green Company Building Columbus, Muscogee County, Georgia Photograph **4** of **12** 