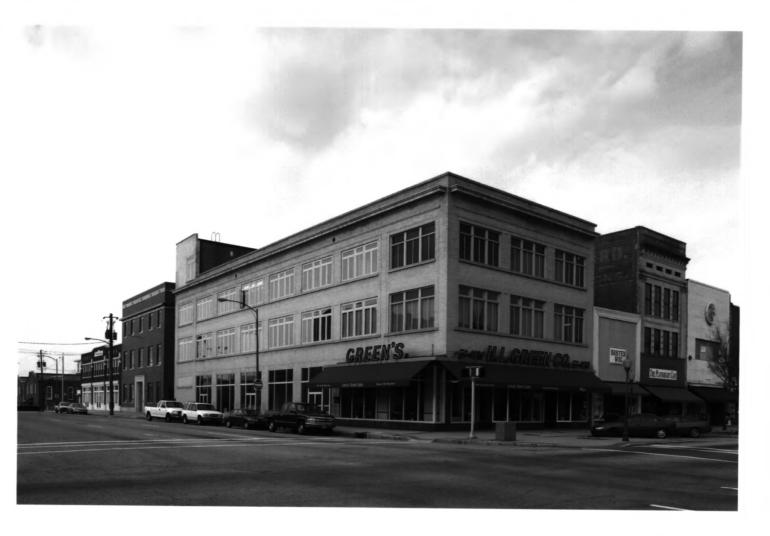

Silver's Five & Dime Store / H.L. Green Company Building Columbus, Muscogee County, Georgia Photograph **5** of **12** 

Silver's Five & Dime Store / H.L. Green Company Building Columbus, Muscogee County, Georgia Photograph 6 of 12