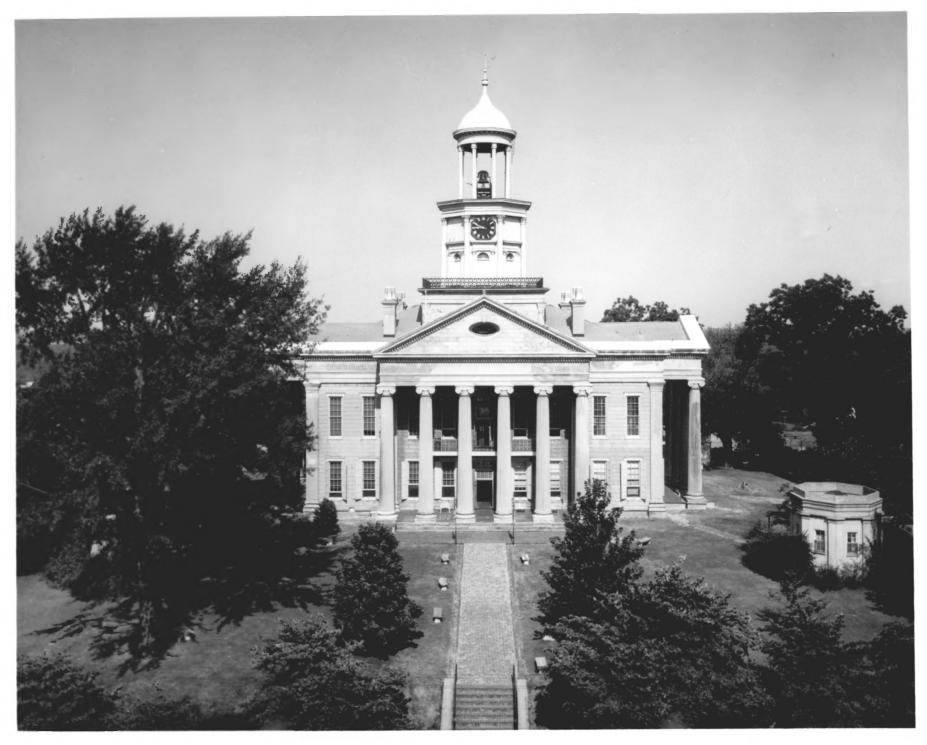

#### SEE INSTRUCTIONS IN HOW TO COMPLETE NATIONAL REGISTER FORMS TYPE ALL ENTRIES -- IENCLOSE WITH PHOTOGRAPH

| 1 | NAME                    |                                                   |                                       |                      |
|---|-------------------------|---------------------------------------------------|---------------------------------------|----------------------|
|   | HISTORIC                | Old Court House, Warren County                    |                                       |                      |
|   | AND/OR COMMON           | Old Court House, Warren County                    |                                       |                      |
| 2 | LOCATION                |                                                   | · · · · · · · · · · · · · · · · · · · |                      |
|   | CITY, TOWN              | Vicksburg                                         | COUNTY<br>Warren                      | STATE<br>Mississippi |
| 3 | <b>PHOTO REFI</b>       | ERENCE                                            |                                       |                      |
|   | PHOTO CREDIT            | F. B. Gautier                                     | DATE OF PHOTO 1966                    | 5 (verified 1975)    |
|   | NEGATIVE FILED AT       | Old Court House                                   |                                       |                      |
| 4 | IDENTIFICA              | TION                                              |                                       |                      |
|   | DESCRIBE VIEW, DIRECTIO | DN, ETC. IF DISTRICT, GIVE BUILDING NAME & STREET |                                       | ΡΗΟΤΟ ΝΟ.            |
|   |                         | ExteriorWarren County Courthouse                  | •                                     |                      |