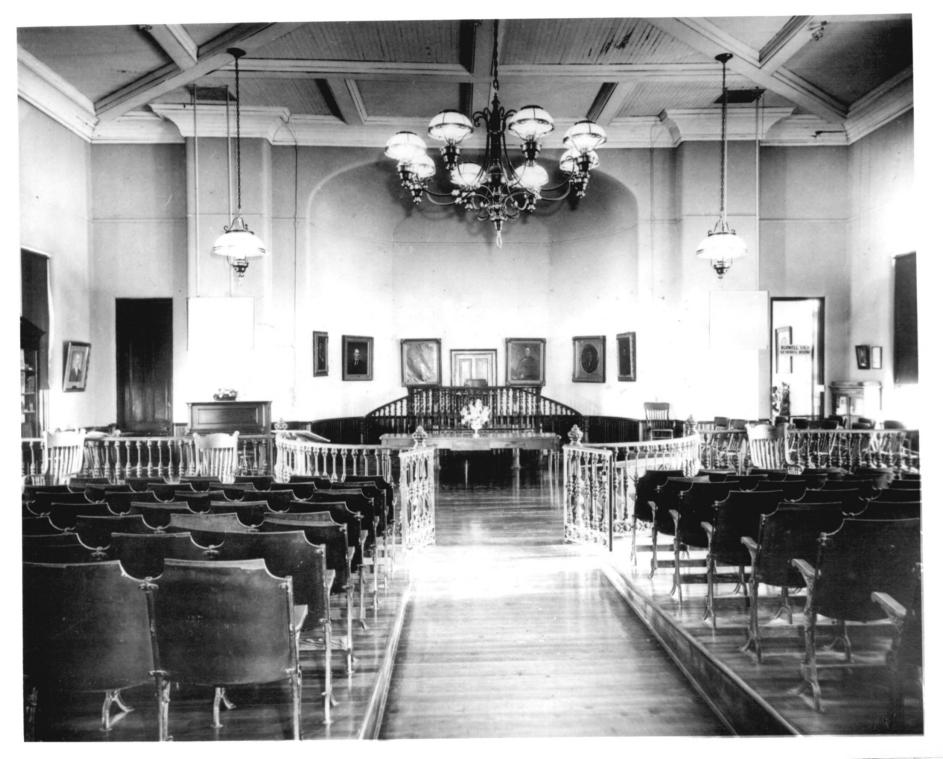

# NATIONAL REGISTER OF HISTORIC PLACES PROPERTY PHOTOGRAPH FORM

|   | - <b>N</b>       | SEE INSTRUCTIONS IN HOW TO COMPLET<br>TYPE ALL ENTRIES IENCL |                  |                      |               |
|---|------------------|--------------------------------------------------------------|------------------|----------------------|---------------|
| 1 | NAME<br>HISTORIC | Old Court House, Warren County                               |                  |                      | CONTRACTOR OF |
|   | AND/OR COMMO     | ON<br>Old Court House, Warren County                         |                  |                      | -             |
| 2 | LOCATI           | ON                                                           |                  |                      |               |
|   | CITY, TOWN       | Vicksburg                                                    | COUNTY<br>Warren | STATE<br>Mississippi |               |
| 3 | рното            | REFERENCE                                                    |                  |                      |               |
|   | PHOTO CREDIT     | F. B. Gautier                                                | DATE OF PHOTO    |                      |               |
|   | NEGATIVE FILED   | AT Old Court House                                           |                  |                      |               |
| 4 | IDENTI           | FICATION                                                     |                  |                      | -             |
|   | DESCRIBE VIEW.   | DIRECTION, ETC. IF DISTRICT, GIVE BUILDING NAME & STREET     |                  | РНОТО NO.            |               |
|   |                  | View of courtroom interior.                                  |                  |                      |               |