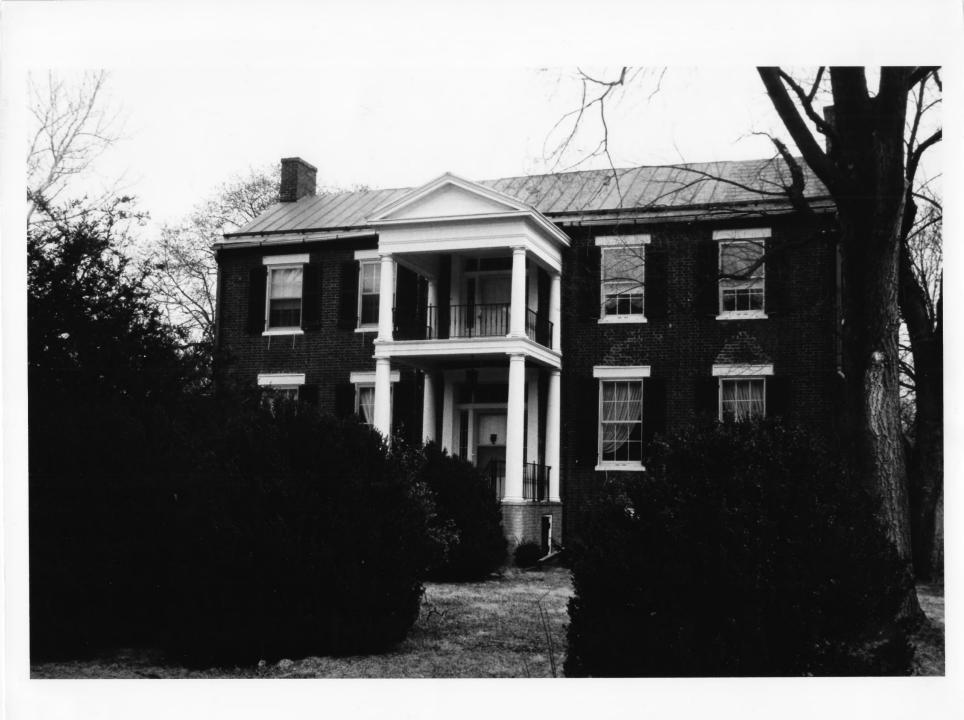

Property name: "Sycamore Dale" Location: County Route 8, near Romney, Hampshire County, West Virginia

Photo credit: Gene Williams Date of photo: March, 1980

DEC 2

Negative filed at: Dept. of Culture & History, Historic Preservation Unit, The Cultural Cente

Capitol Complex, Charleston, WV 25305 Description of photo: Front elevation of Gibson-Wirgman-Williams House

("Sycamore Dale")

Direction of photo: Facing east

142

OCT 2 8 1980

Property name: "Sycamore Dale" Location: County Route 8, near Romney, Hampshire County, West Virginia