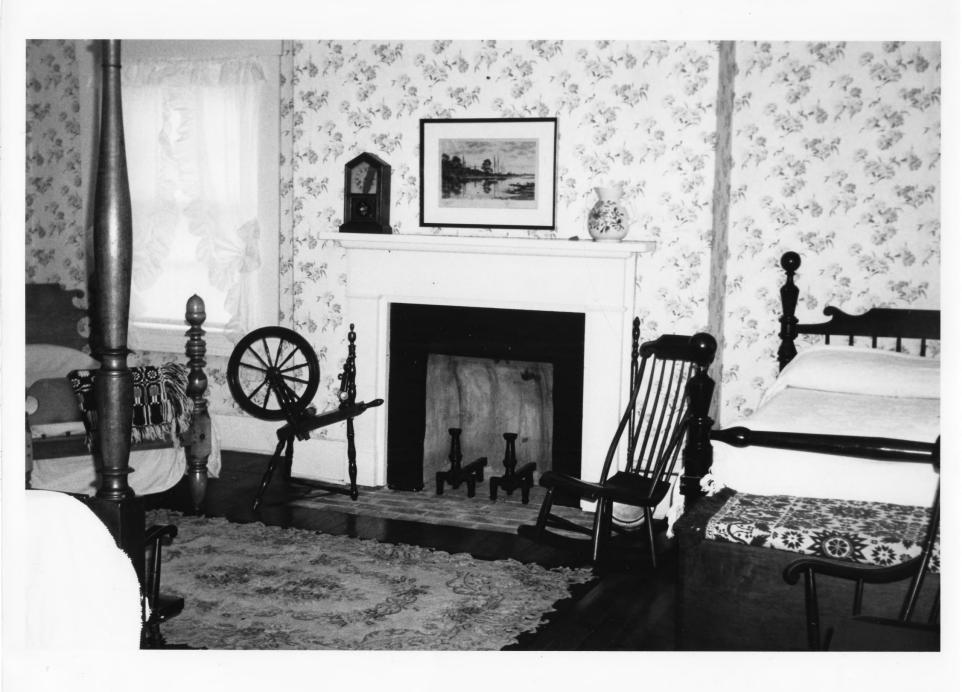

Photo credit: Gene Williams Date of photo:March, 1980 Negative filed at: Dept. of Culture & History Historic Preservation Unit, The Cultural Cente Capitol Complex, Charleston, WV 25305 Description of photo: Interior detail of master bedraam Citize

OCT 2 8 1980

Interior detail of master bedroom, Gibson-Wirgman-Williams House ("Sycamore Dale")

2 42

Direction of photo: Facing west