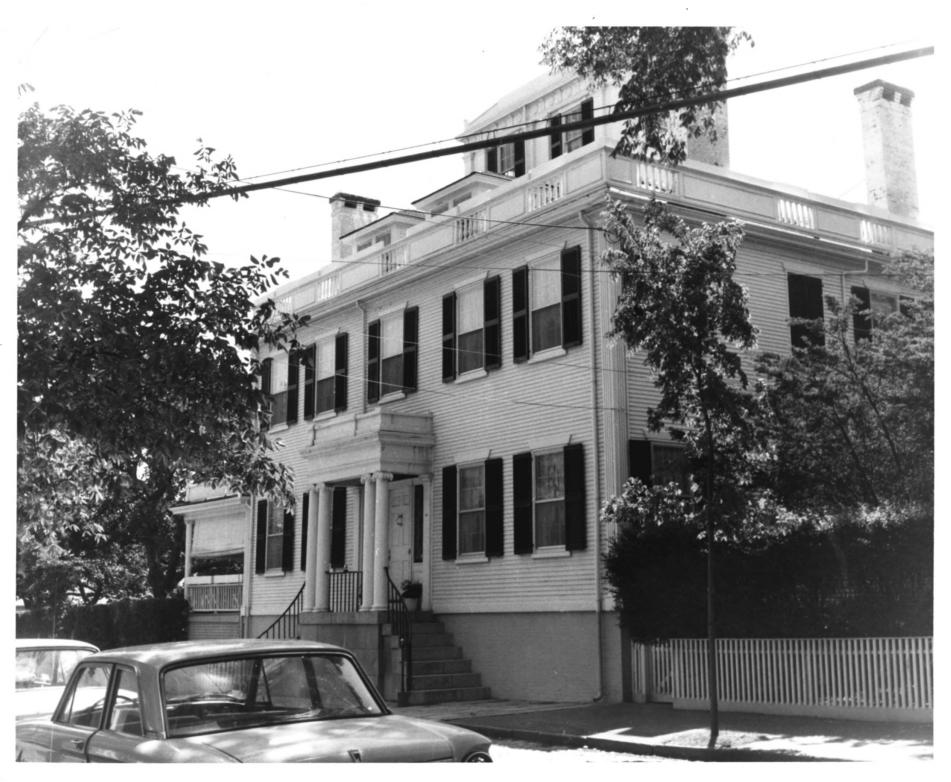

Eighteenth-century Houses on West Chester Street, Nantucket, Mass.

Wallace Hall, number 72 Main Street, Nantucket, Massachusetts.

NPS photo, 1964 1820

nantraket Historia District,

DESCRIBE VIEW, DIRECTION, ETC.