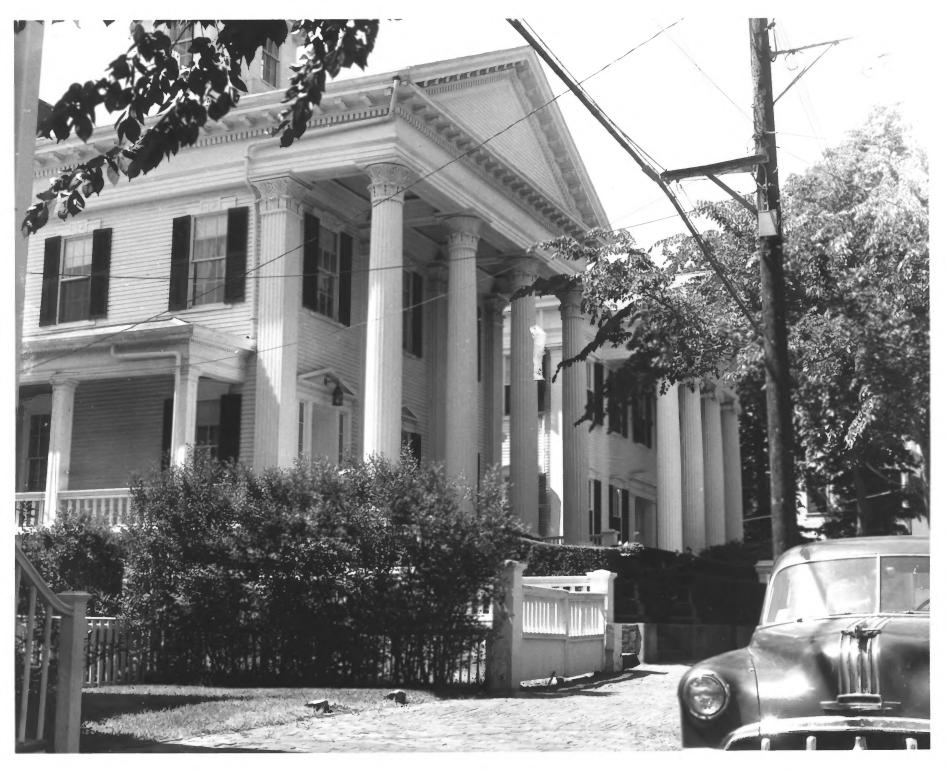

|
| STATE                       | COUNTY                      | TOWN                                  |
| Massachusetts               | Nantucket                   | Nantucket                             |
| 3. PHOTO REFERENCE          |                             |                                       |
| PHOTO CREDIT                | DATE                        | NEGATIVE FILED AT                     |
|                             |                             | 7                                     |
| National Park Service       | 1967 verified 1974          | Historic Sites Survey, NPS            |
| 4. IDENTIFICATION           |                             | · · · · · · · · · · · · · · · · · · · |

Eighteenth-century Houses on Milk Street, Nantucket, Mass.



FORM 10-301 A (6/72)

#### UNITED STATES DEPARTMENT OF THE INTERIOR NATIONAL PARK SERVICE

## NATIONAL REGISTER OF HISTORIC PLACES PROPERTY PHOTOGRAPH FORM

(Type all entries - attach to or enclose with photograph)

| 1. NAME                         | the second secon |                                              |
|---------------------------------|-------------------------------------------------------------------------------------------------------------------------------------------------------------------------------------------------------------------------------------------------------------------------------------------------------------------------------------------------------------------------------------------------------------------------------------------------------------