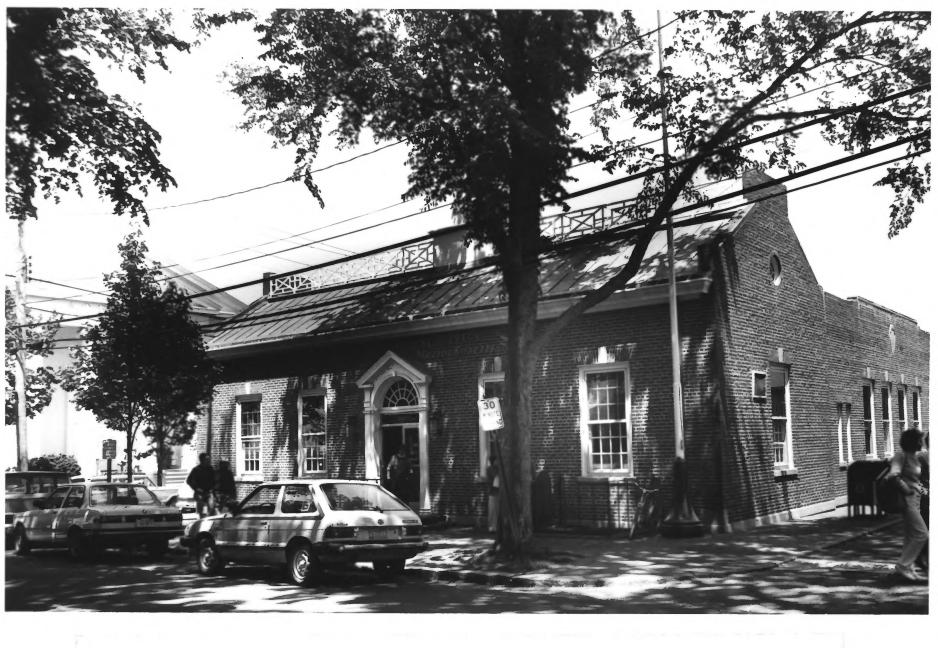

DESCRIBE VIEW, DIRECTION, ETC.

4. IDENTIFICATION

Looking east on Main Street towards Rotch Warehouse, now the Pacific Club, Nantucket, Mass.