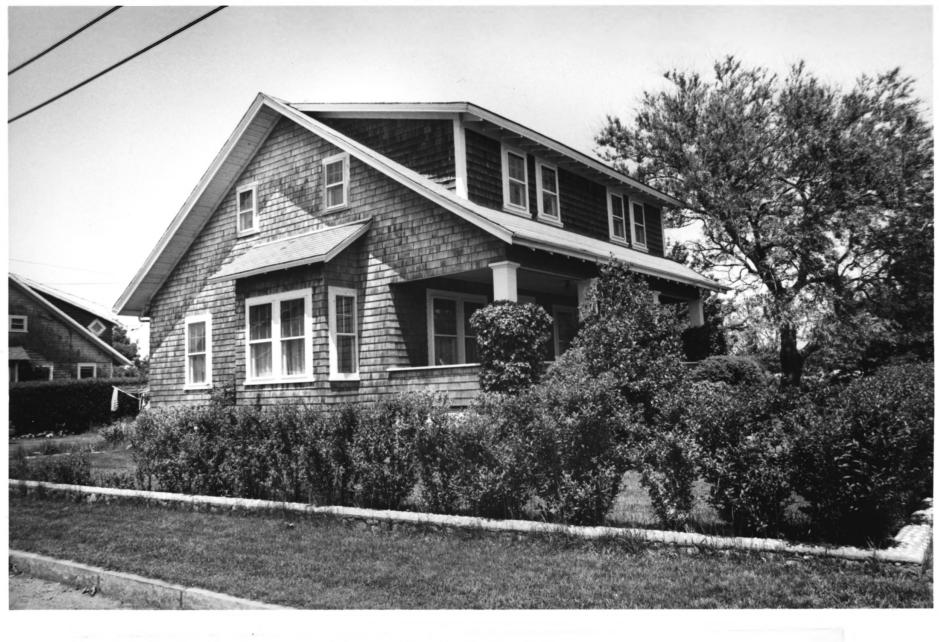

Eighteenth-century Houses on West Chester Street, Nantucket, Mass.

Wallace Hall, number 72 Main Street, Nantucket, Massachusetts.

NPS photo, 1964 1820

nantraket Historia District,

DESCRIBE VIEW, DIRECTION, ETC.