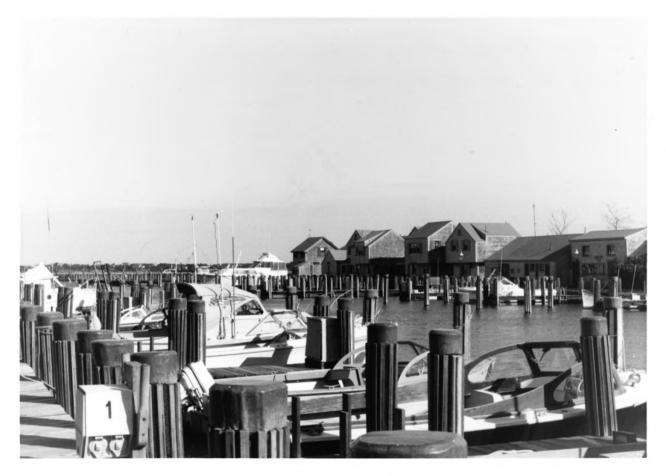

DESCRIBE VIEW, DIRECTION, ETC.

View from Straight Wharf, looking toward Old South Wharf, Nantucket, Mass.

S