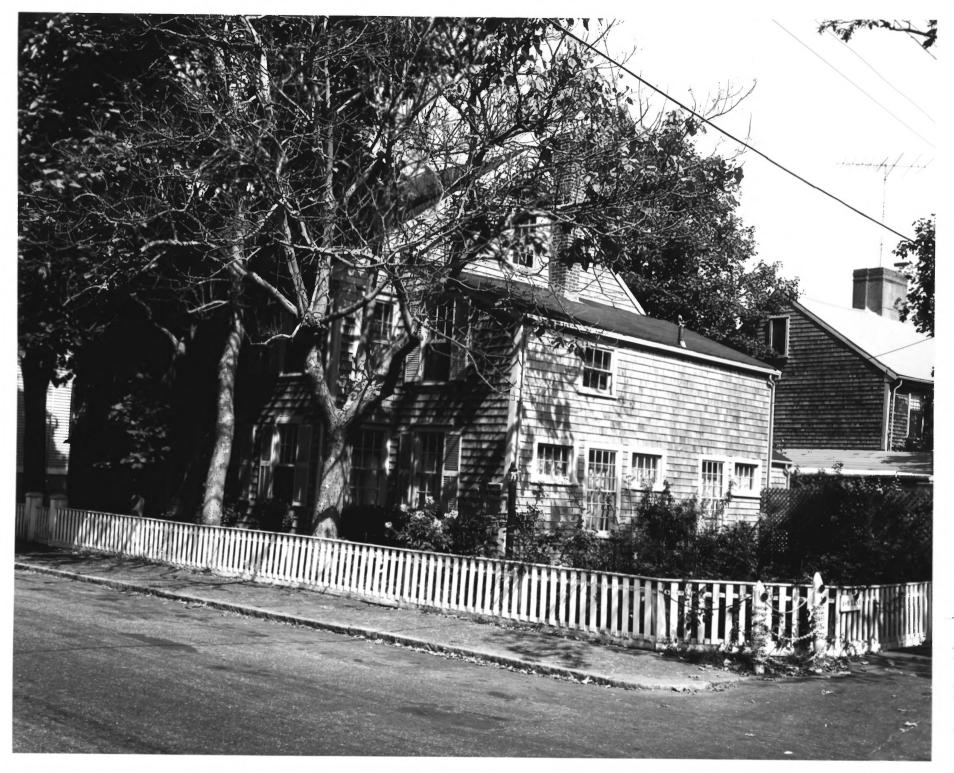

|
| 3. PHOTO REFERENCE          |                             |                                       |
| PHOTO CREDIT                | DATE                        | NEGATIVE FILED AT                     |
| National Park Service       | 1967 verified 1974          | Historic Sites Survey, NPS            |
| 4. IDENTIFICATION           | 1                           |                                       |

Eighteenth-century Houses in Monument Square area, Nantucket, Mass.



#### 25. (312) - 4536 Folger Mansion, 1765 Center Street Nantucket, Mass.



26. (313) - 4543 18th Cnetury Houses on West Chester Street Nantucket, Mass.



28. (315) - 4537 18th Century Houses on Chester Street
Nantucket, Mass.



29. (316) - 4540 18th Century Houses in the Pine Street area Nantucket, Mass.



30. (317) - 4544 18th Century Houses in Nantucket, Mass.



```
31. (318) - 4545 18th Century Houses on Main Street Nantucket, Mass.
```



```
35. (322) - 4546 18th Century House in Monument Square area Nantucket, Mass.
```



```
36. (323) - 4541 18th Century Houses in
Monument Square Area
Nantucket, Mass.
```



FORM 10-301 A (6/72)

#### UNITED STATES DEPARTMENT OF THE INTERIOR NATIONAL PARK SERVICE

## NATIONAL REGISTER OF HISTORIC PLACES PROPERTY PHOTOGRAPH FORM

(Type all entries - attach to or enclose with photograph)

| 1. NAME                        |                      |                                    |
|--------------------------------|----------------------|------------------------------------|
| COMMON                         | AND/OR HISTORIC      | NUMERIC CODE (Ass