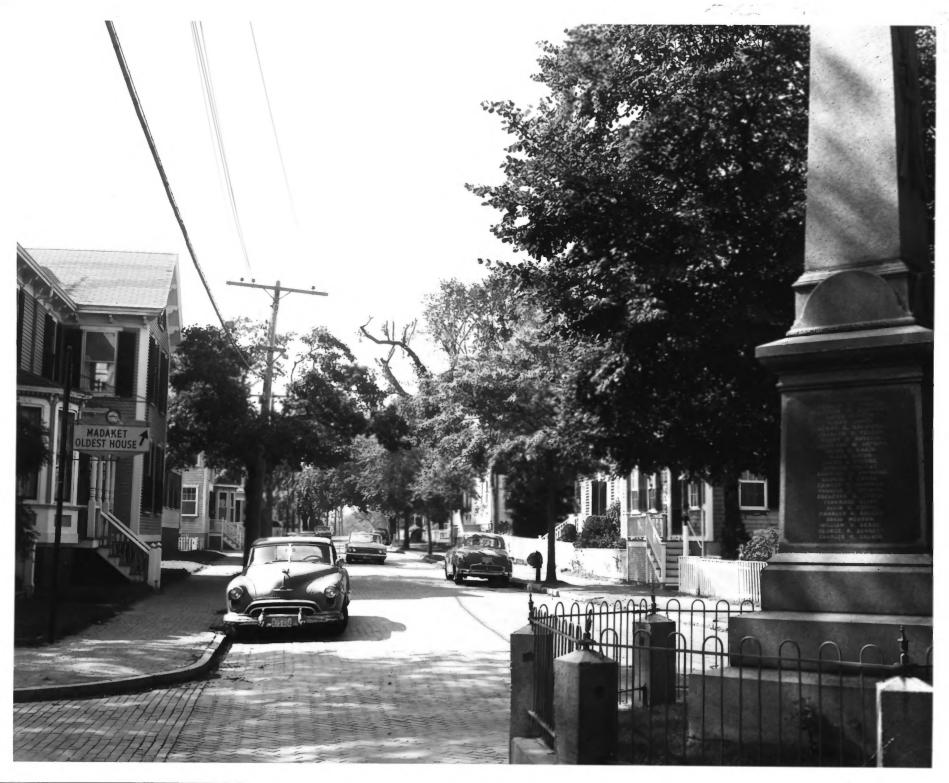

etts                  | Nantucket                  | Nantucket                             |
| 3. PHOTO REFERENCE             |                            |                                       |
| PHOTO CREDIT                   | DATE                       | NEGATIVE FILED AT                     |
| National Park Service          | 1967 verified 1974         | Historic Sites Survey, NPS            |
| 4. IDENTIFICATION              |                            |                                       |
| DESCRIBE VIEW, DIRECTION, ETC. |                            |                                       |

Eighteenth-century Houses on West Chester Street, Nantucket, Mass.



Wallace Hall, number 72 Main Street, Nantucket, Massachusetts.

NPS photo, 1964 1820

nantraket Historia District,



DESCRIBE VIEW, DIRECTION, ETC.

#### UNITED STATES DEPARTMENT OF THE INTERIOR NATIONAL PARK SERVICE

## NATIONAL REGISTER OF HISTORIC PLACES PROPERTY PHOTOGRAPH FORM

(Type all entries - attach to or enclose with photograph)

| 1. NAME                     |                             |                                       |
|-----------------------------|-----------------------------|---------------------------------------|
| COMMON                      | AND/OR HISTORIC             | NUMERIC CODE (Assigned by NPS)        |
| Nantucket Historic District | Nantucket Historic District | Massachusetts (25)<br>Nantucket (019) |
| 2. LOCATION                 |                             |                                       |
| STATE .                     | COUNTY                      |