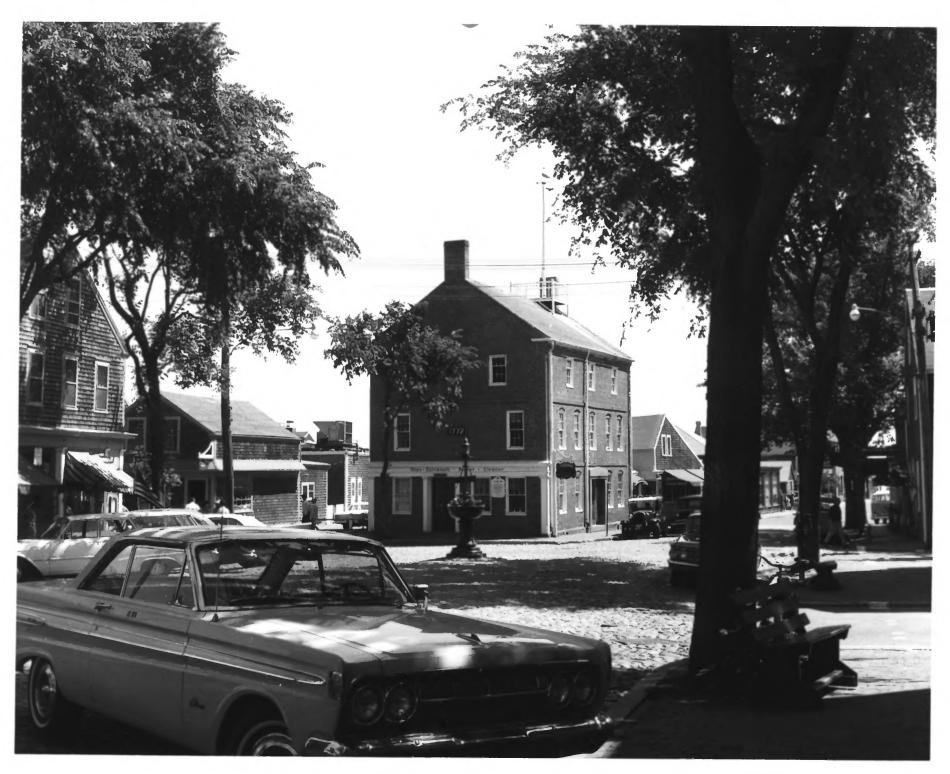

| 25                  | Nantucket | 019 |  |
| 3. | PHOTO REFERENCE                             |                     |           |     |  |
|    | рното сверит: Patricia Heintzelman          |                     | `         |     |  |
|    | DATE OF PHOTO: October 1974                 |                     |           |     |  |
|    | NEGATIVE FILED AT:<br>Historic Sites Survey |                     |           |     |  |
|    | Historic Sites Survey                       |                     |           |     |  |
| 4  | IDENTIFICATION                              |                     |           |     |  |
|    |                                             | ******************* |           |     |  |

Main Street, South side, looking southwest, Nantucket, Mass.



1. NAME

#### UNITED STATES DEPARTMENT OF THE INTERIOR

## NATIONAL REGISTER OF HISTORIC PLACES PROPERTY PHOTOGRAPH FORM

(Type all entries - attach to or enclose with photograph)

| COMMON                      | AND/OR HISTORIC             | NUMERIC CODE (Assigned by NPS)        |  |
|-----------------------------|-----------------------------|---------------------------------------|--|
| Nantucket Historic District | Nantucket Historic District | Massachusetts (25)<br>Nantucket (019) |  |
| 2. LOCATION                 |                             |                                       |  |
| STATE                       | COUNTY                      | TOWN                                  |  |
| Massachusetts               | Nantucket                   | Nantucket