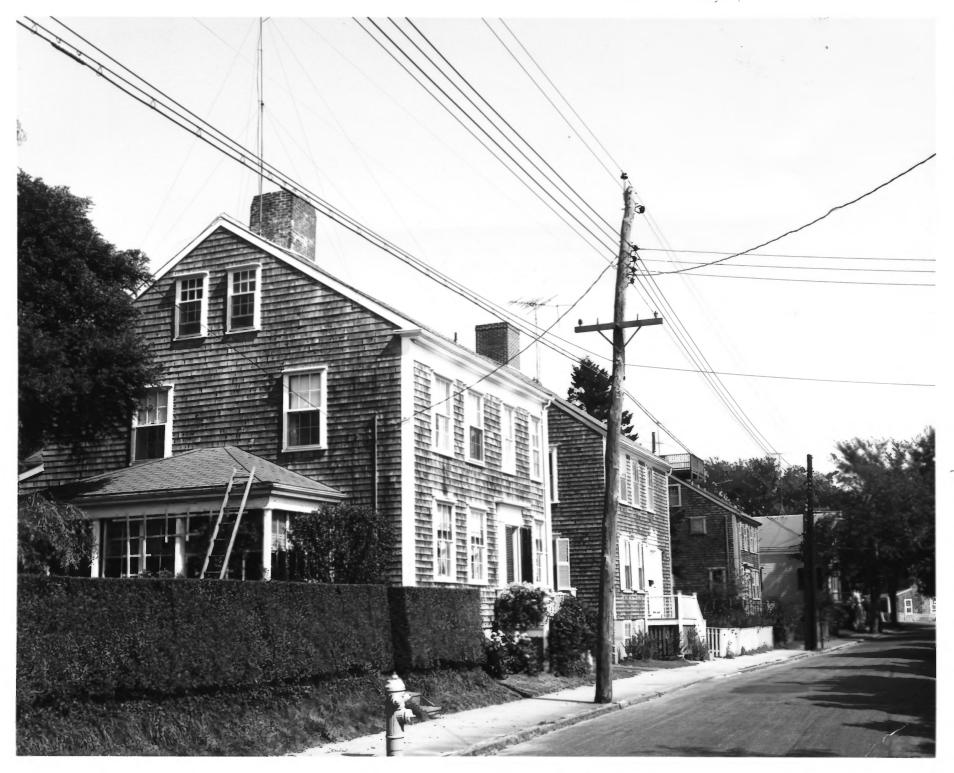

Eighteenth-century Houses on West Chester Street, Nantucket, Mass.

Wallace Hall, number 72 Main Street, Nantucket, Massachusetts.

NPS photo, 1964 1820

nantraket Historia District,

DESCRIBE VIEW, DIRECTION, ETC.