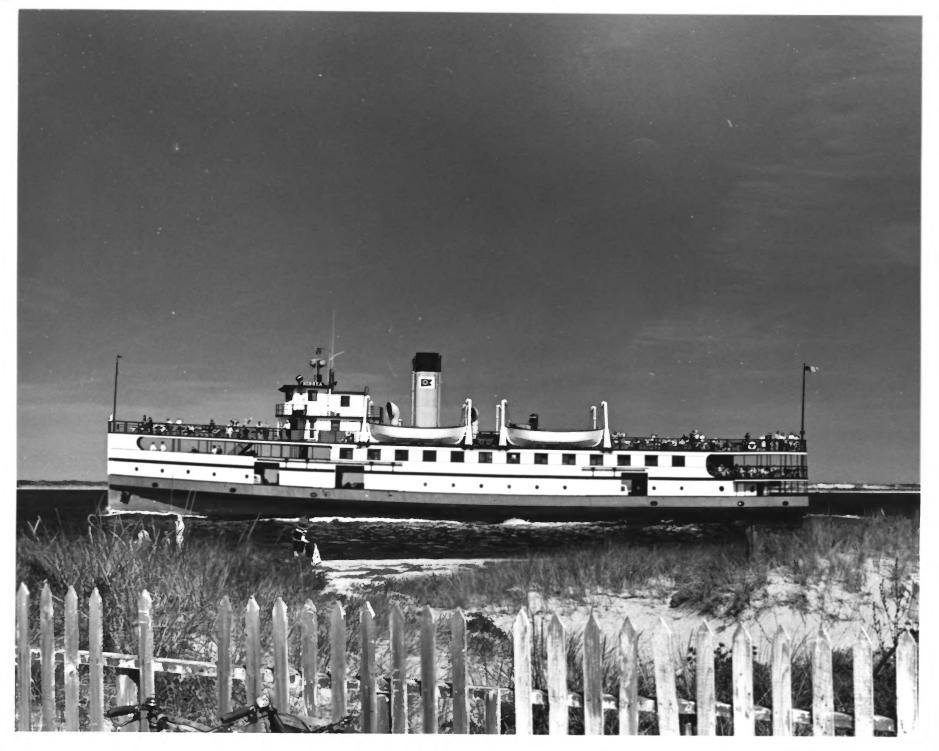

4. IDENTIFICATION           | 1                           |                                       |

Eighteenth-century Houses in Monument Square area, Nantucket, Mass.



#### 25. (312) - 4536 Folger Mansion, 1765 Center Street Nantucket, Mass.



26. (313) - 4543 18th Cnetury Houses on West Chester Street Nantucket, Mass.



28. (315) - 4537 18th Century Houses on Chester Street
Nantucket, Mass.



29. (316) - 4540 18th Century Houses in the Pine Street area Nantucket, Mass.



30. (317) - 4544 18th Century Houses in Nantucket, Mass.



```
31. (318) - 4545 18th Century Houses on Main Street Nantucket, Mass.
```



```
35. (322) - 4546 18th Century House in Monument Square area Nantucket, Mass.
```



```
36. (323) - 4541 18th Century Houses in
Monument Square Area
Nantucket, Mass.
```



FORM 10-301 A (6/72)

#### UNITED STATES DEPARTMENT OF THE INTERIOR NATIONAL PARK SERVICE

## NATIONAL REGISTER OF HISTORIC PLACES PROPERTY PHOTOGRAPH FORM

(Type all entries - attach to or enclose with photograph)

| 1. NAME                        |                      |                                    |
|--------------------------------|----------------------|------------------------------------|
| COMMON                         | AND/OR HISTORIC      | NUMERIC CODE (Assigned by NPS)     |
| The Steamship NOBSKA           | NOBSKA, Nantucket II | MAY 2 197                          |
| 2. LOCATION                    |                      |                                    |
| STATE                          | COUNTY               | томи                               |
| Massachuse