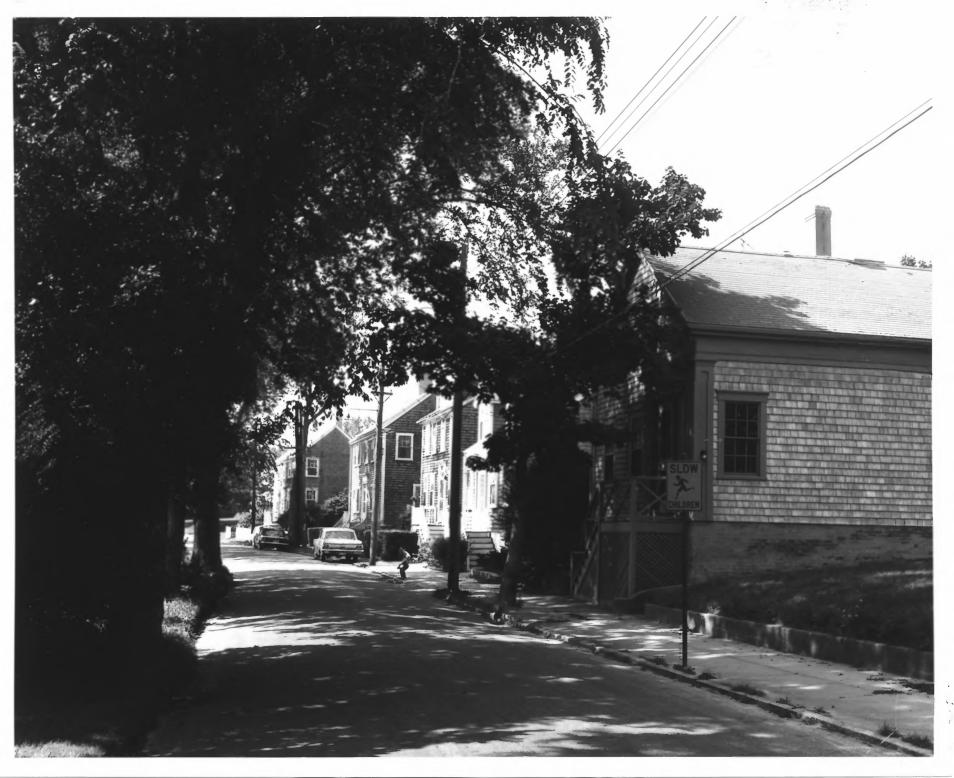

|
| STATE .                     | COUNTY                      | TOWN                                  |
| Massachusetts               | Nantucket                   | Nantucket                             |
| 3. PHOTO REFERENCE          |                             |                                       |
| PHOTO CREDIT                | DATE                        | NEGATIVE FILED AT                     |
| National Park Service       | 1967 verified 1974          | Historic Sites Survey, NPS            |
| 4. IDENTIFICATION           | 1                           |                                       |

Eighteenth-century Houses in Monument Square area, Nantucket, Mass.



#### 25. (312) - 4536 Folger Mansion, 1765 Center Street Nantucket, Mass.



26. (313) - 4543 18th Cnetury Houses on West Chester Street Nantucket, Mass.



28. (315) - 4537 18th Century Houses on Chester Street
Nantucket, Mass.



29. (316) - 4540 18th Century Houses in the Pine Street area Nantucket, Mass.



30. (317) - 4544 18th Century Houses in Nantucket, Mass.



```
31. (318) - 4545 18th Century Houses on Main Street Nantucket, Mass.
```



```
35. (322) - 4546 18th Century House in Monument Square area Nantucket, Mass.
```



```
36. (323) - 4541 18th Century Houses in
Monument Square Area
Nantucket, Mass.
```



FORM 10-301 A (6/72)

#### UNITED STATES DEPARTMENT OF THE INTERIOR NATIONAL PARK SERVICE

## NATIONAL REGISTER OF HISTORIC PLACES PROPERTY PHOTOGRAPH FORM

(Type all entries - attach to or enclose with photograph)

| 1. NAME