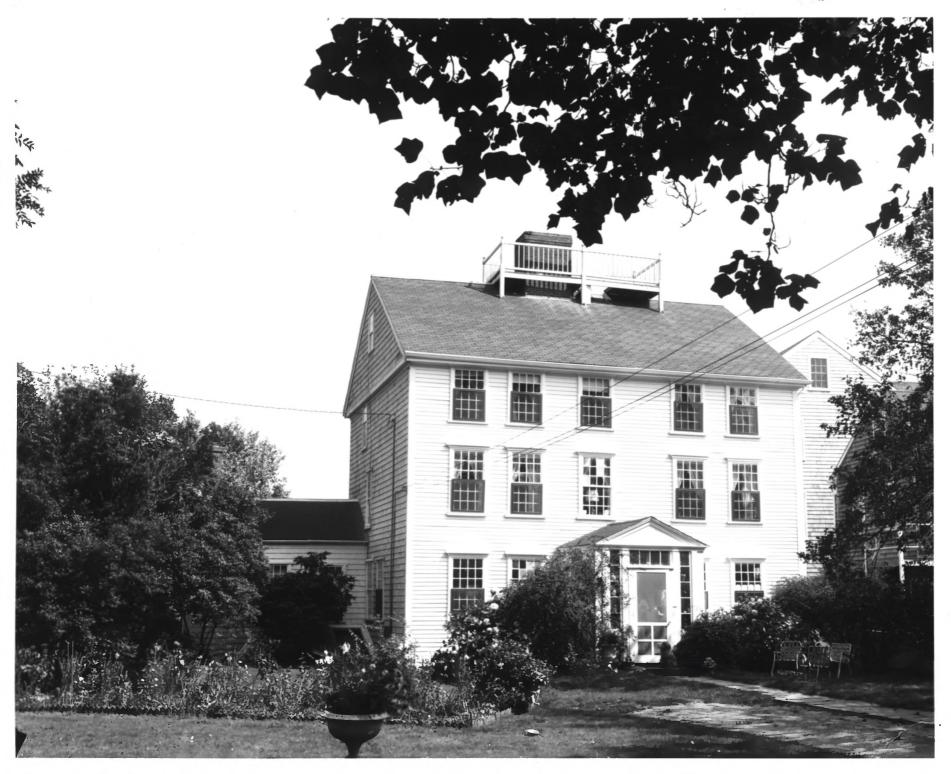

|          | I KOI EKII I HOIOOKAI                    |           | L            |                |      |
|----------|------------------------------------------|-----------|--------------|----------------|------|
|          | (Type all entries - attach to or enclose | with pho  | tograph)     | ENTRY NUMBER   | DATE |
| 1, 1     | NAME .                                   |           |              |                |      |
|          | COMMON: Nantucket Historic District      |           |              |                |      |
|          | AND/OR HISTORIC: Nantucket Historic Dis  | strict    |              |                |      |
| 2.       | LOCATION                                 |           |              |                |      |
| <u> </u> | STREET AND NUMBER:                       |           |              |                |      |
|          | ·                                        |           |              |                |      |
|          | CITY OR TOWN:                            |           |              |                |      |
|          | Nantucket                                |           |              |                |      |
|          | STATE:                                   | CODE      | COUNTY:      |                | COD  |
|          | Massachusetts                            | 25        | Nantucket    |                | 019  |
| 3. 1     | PHOTO REFERENCE                          |           |              |                |      |
| 20000000 | рното credit: Henry S. Wyer, Nantucket   | t. Pic    | turesque and | Historic, 1903 | L    |
|          | DATE OF PHOTO: mndated                   | ,         | `            |                |      |
|          | NEGATIVE FILED AT:                       |           |              |                |      |
|          | Historic Sites Survey, M                 | PS        |              |                |      |
| 4        | IDENTIFICATION                           |           |              | - 74           |      |
|          | DESCRIBE VIEW, DIRECTION, ETC.           |           |              |                |      |
|          |                                          |           |              |                |      |
|          | Old Main Street looking nor              | theast    |              |                |      |
|          | OTO MATIL Spreed Tooking Hor             | OLLO GD O |              |                |      |