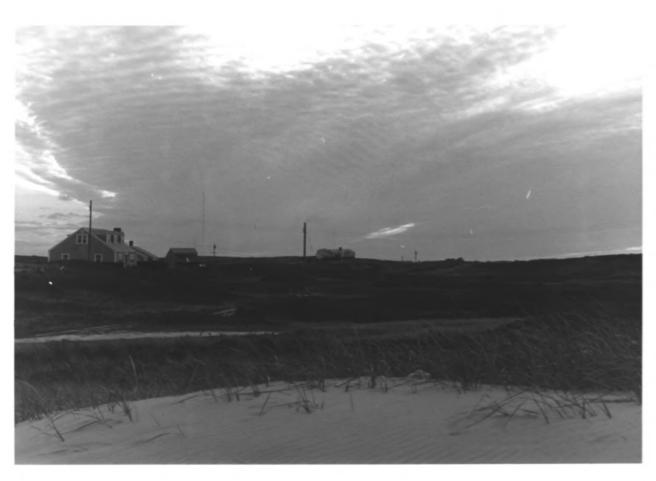

. LOCATION                    |                             |                            |
| Massachusetts                  | Nantucket                   | Nantucket                  |
| 3. PHOTO REFERENCE             |                             |                            |
|                                |                             |                            |
| PHOTO CREDIT                   | DATE                        | NEGATIVE FILED AT          |
| Patricia Heintzelman           | October 1974                | Historic Sites Survey, NPS |
| 4. IDENTIFICATION              |                             |                            |
| DESCRIBE VIEW, DIRECTION, ETC. |                             |                            |

View down Broadway, Siasconset, Nantucket, Mass.



FORM 10-301 A (6/72)

DESCRIBE VIEW, DIRECTION, ETC.

### UNITED STATES DEPARTMENT OF THE INTERIOR NATIONAL PARK SERVICE

## NATIONAL REGISTER OF HISTORIC PLACES PROPERTY PHOTOGRAPH FORM

(Type all entries - attach to or en close with photograph)

| COMMON                      |                             |                                     |
|-----------------------------|-----------------------------|-------------------------------------|
|                             | AND/OR HISTORIC             | NUMERIC CODE (Assigned by NPS)      |
| 37                          |                             | Massachusetts (25)                  |
| Nantucket Historic District | Nantucket Historic District | Nantucket (019)                     |
| 2. LOCATION                 |