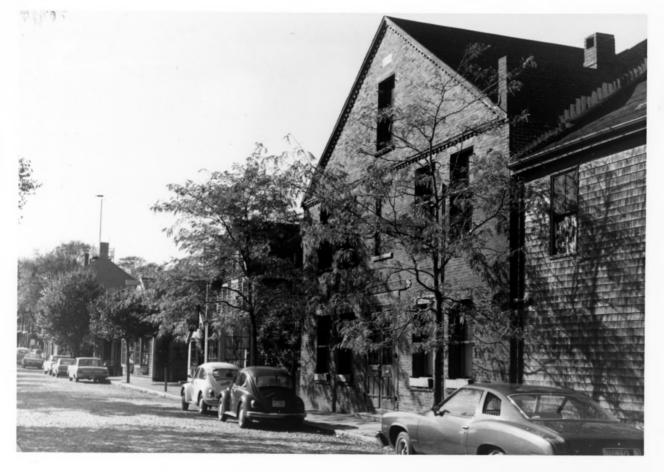

DESCRIBE VIEW, DIRECTION, ETC.

Thomas Macy Warehouse, 1847, on left and the corner of the Benjamin Gardner Store, 1849, on right.