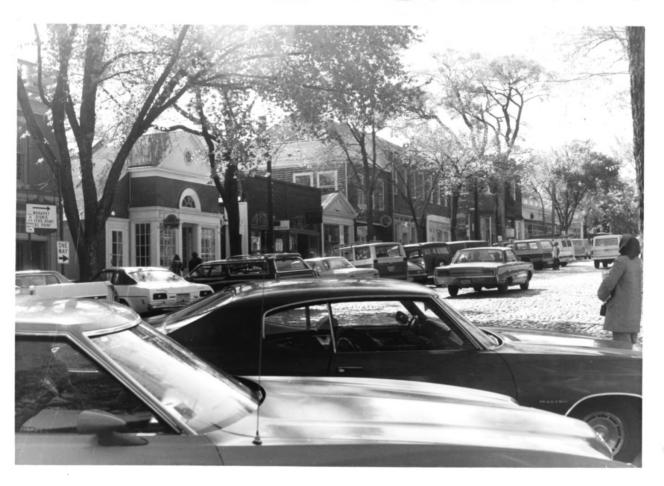

|        |           |      |
| CITY OR TOWN:                          |        |           |      |
| Nantucket                              |        |           |      |
| STATE:                                 | CODE   | COUNTY:   | co   |
| Massachusetts                          | 25     | Nantucket | 01   |
| PHOTO REFERENCE                        |        |           | 1. 3 |
| РНОТО CREDIT: Patricia Heintzelman     |        |           |      |
| DATE OF PHOTO: October 1974            |        |           |      |
| NEGATIVE FILED AT:                     |        |           |      |
| Historic Sites Survey, NPS             |        |           |      |
| IDENTIFICATION                         |        |           |      |

Looking west on New Street, Nantucket, Mass.



Form No. 10-301a (7/72)

#### UNITED STATES DEPARTMENT OF THE INTERIOR NATIONAL PARK SERVICE

| NATIONAL | REGISTER | OF  | HISTORIC | PLACES |
|----------|----------|-----|----------|--------|
| PPOPE    | TV PHOTO | CDA | DH EODM  |        |

| STATE          |      |
|----------------|------|
| Massachusetts  |      |
| COUNTY         |      |
| Nantucket      |      |
| FOR NPS USE ON | LY   |
| ENTRY NUMBER   | DATE |
|                | 1    |

(Type all entries - attach to or enclose with photograph)

| 1. | NAME                                        |                     |           |     |  |
|----|---------------------------------------------|---------------------|-----------|-----|--|
|    | COMMON: Nantucket Historic District         |                     |           |     |