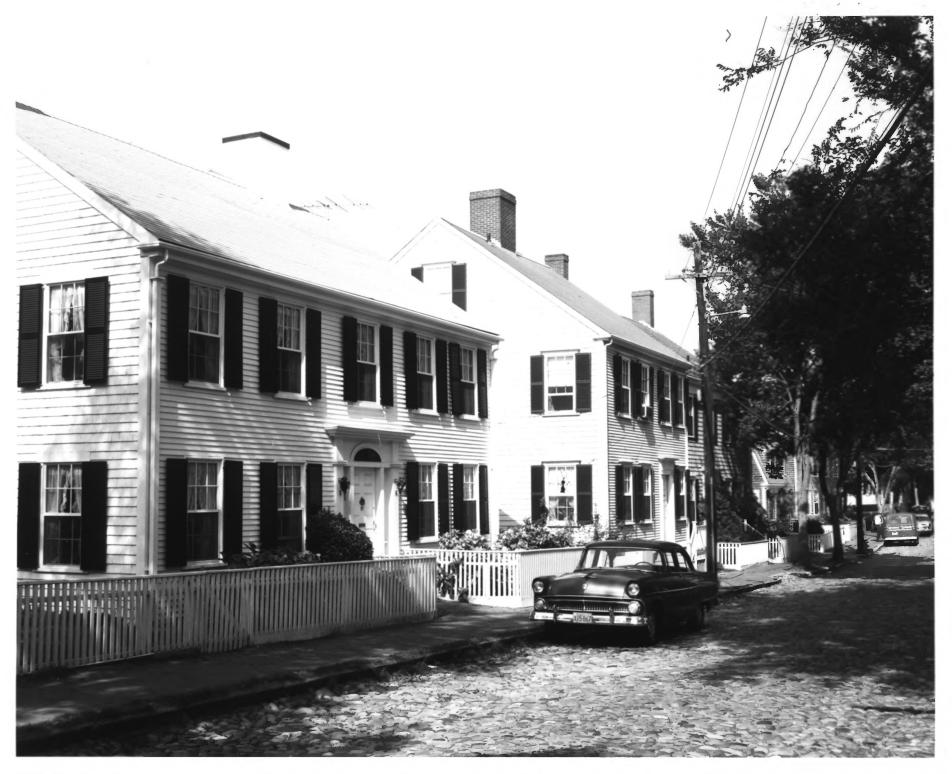

|                                       |
| PHOTO CREDIT                | DATE                        | NEGATIVE FILED AT                     |
| National Park Service       | 1967 verified 1974          | Historic Sites Survey, NPS            |
| 4. IDENTIFICATION           | 1                           |                                       |

Eighteenth-century Houses in Monument Square area, Nantucket, Mass.



#### 25. (312) - 4536 Folger Mansion, 1765 Center Street Nantucket, Mass.



26. (313) - 4543 18th Cnetury Houses on West Chester Street Nantucket, Mass.



28. (315) - 4537 18th Century Houses on Chester Street
Nantucket, Mass.



29. (316) - 4540 18th Century Houses in the Pine Street area Nantucket, Mass.



30. (317) - 4544 18th Century Houses in Nantucket, Mass.



```
31. (318) - 4545 18th Century Houses on Main Street Nantucket, Mass.
```



```
35. (322) - 4546 18th Century House in Monument Square area Nantucket, Mass.
```



```
36. (323) - 4541 18th Century Houses in
Monument Square Area
Nantucket, Mass.
```



FORM 10-301 A (6/72)

#### UNITED STATES DEPARTMENT OF THE INTERIOR NATIONAL PARK SERVICE

## NATIONAL REGISTER OF HISTORIC PLACES PROPERTY PHOTOGRAPH FORM

(Type all entries - attach to or enclose with photograph)

| 1. NAME                        |                      |                                    |
|--------------------------------|----------------------|------------------------------------|
| COMMON                         | AND/OR HISTORIC      | NUMERIC CODE (Assigned by NPS)     |
| The Steamship NOBSKA           | NOBSK