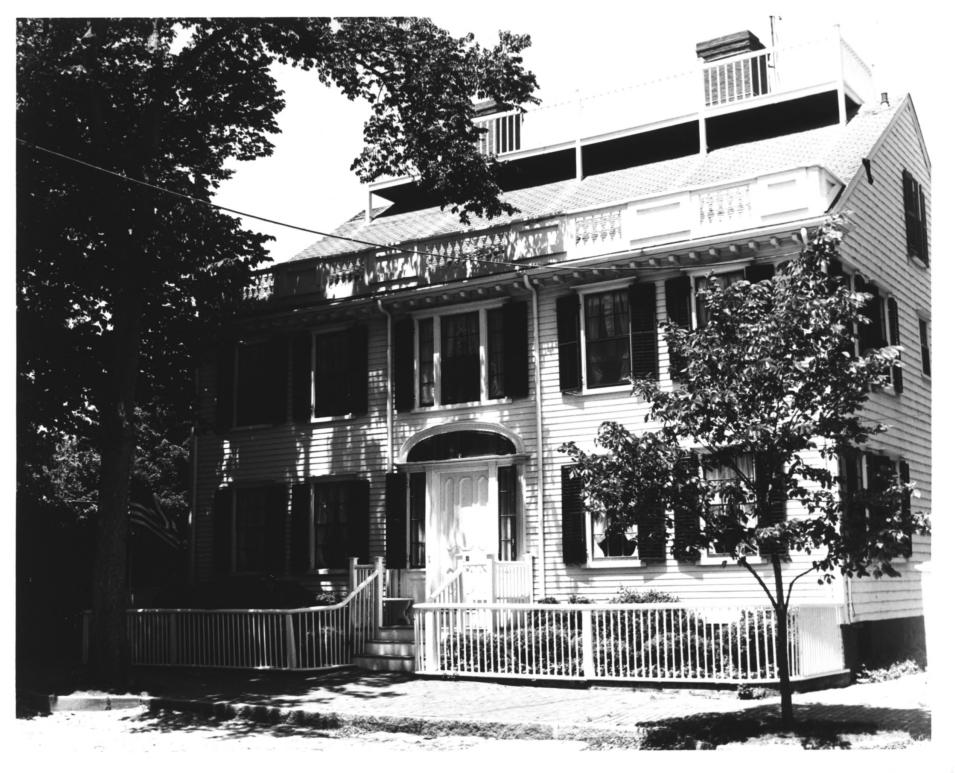

| NEGATIVE FILED AT Historic Sites Survey, NPS |

DESCRIBE VIEW, DIRECTION, ETC.

The William Hadwen Houses, numbers 94 and 96, Main Street, Nantucket, Mass.



Nantucket Historic District: William Hadwen
House Development Project
Nantucket, Massachusetts
Project No. 25-75-00315-00
Attachment 3 of 6





FORM 10-301 A

## UNITED STATES DEPARTMENT OF THE INTERIOR NATIONAL PARK SERVICE

# PROPERTY PHOTOGRAPH FORM

(Type all entries - attach to or enclose with photograph)

| соммон                      | AND/OR HISTORIC             | NUMERIC CODE (Assigned by NPS)        |
|-----------------------------|-----------------------------|---------------------------------------|
| Nantucket Historic District | Nantucket Historic District | Massachusetts (25)<br>Nantucket (019) |
| 2. LOCATION                 |                             |                                       |
| STATE                       | COUNTY                      | TOWN                                  |
| Massachusetts               | Nantucket                   | Nantucket                             |
| STREET AND NUMB