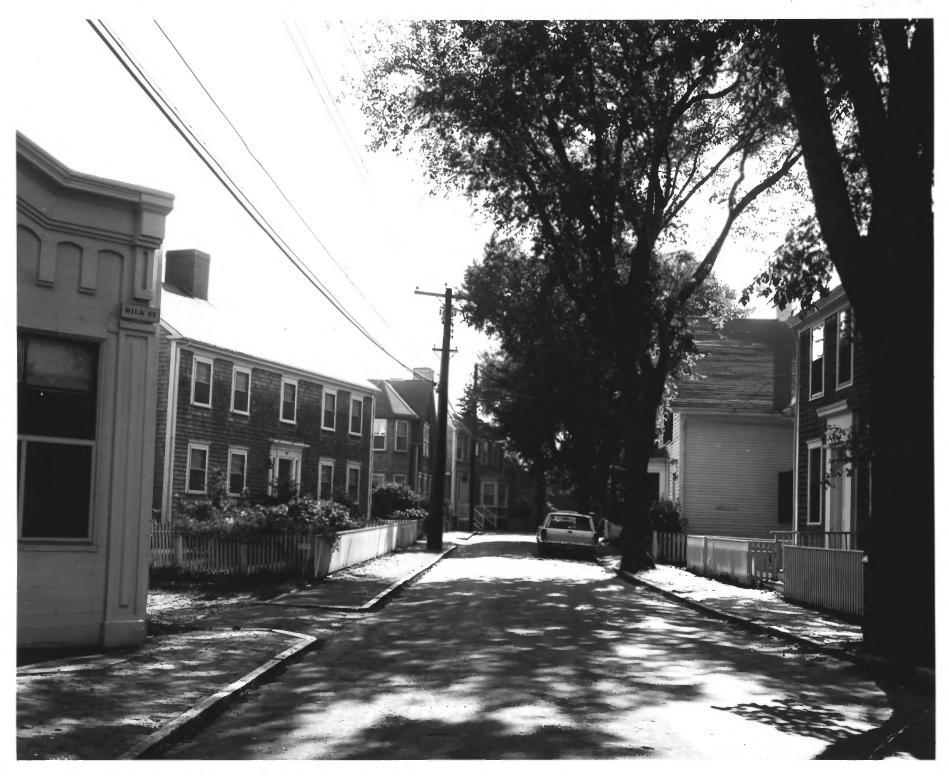

| Nantucket                          |
| STREET AND NUMBER              |                      |                                    |
| Steamboat Wharf, Nantucket     | Harbor               |                                    |
| 3. PHOTO REFERENCE             |                      |                                    |
| PHOTO CREDIT                   | DATE                 | NEGATIVE FILED AT                  |
| Bernard Kearse                 | 7/73                 | Joseph Morin,Box 622,<br>Nantucket |
| 4. IDENTIFICATION              |                      | (11118)                            |
| DESCRIBE VIEW, DIRECTION, ETC. | - ::                 | RECEIVED .O. APR 1 6 1974          |
| #2 PROPERTY (                  | OF THE NATIONAL REGI |                                    |



FORM 10-301 A (6/72)

DESCRIBE VIEW, DIRECTION, ETC.

#### UNITED STATES DEPARTMENT OF THE INTERIOR NATIONAL PARK SERVICE



### NATIONAL REGISTER OF HISTORIC PLACES PROPERTY PHOTOGRAPH FORM

(Type all entries - attach to or enclose with photograph)

| 1. NAME                     |                             |                                       |
|-----------------------------|-----------------------------|---------------------------------------|
| COMMON                      | AND/OR HISTORIC             | NUMERIC CODE (Assigned by NPS)        |
| Nantucket Historic District | Nantucket Historic District | Massachusetts (25)<br>Nantucket (019) |
| 2. LOCATION                 |                             |                                       |
| STATE                       | COUNT