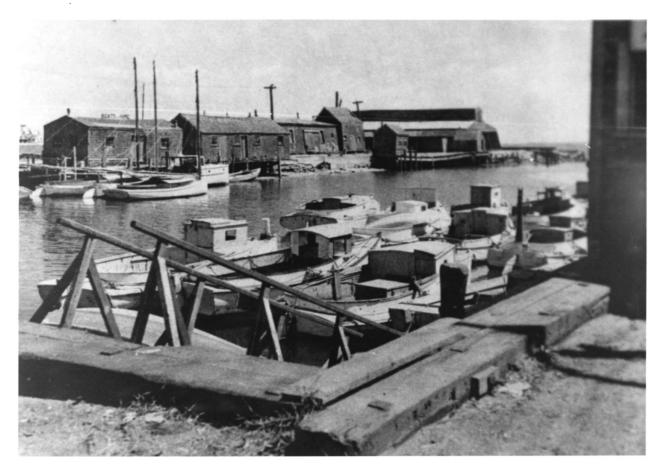

| `            |                |      |
|          | NEGATIVE FILED AT:                       |           |              |                |      |
|          | Historic Sites Survey, M                 | PS        |              |                |      |
| 4        | IDENTIFICATION                           |           |              | - 74           |      |
|          | DESCRIBE VIEW, DIRECTION, ETC.           |           |              |                |      |
|          |                                          |           |              |                |      |
|          | Old Main Street looking nor              | theast    |              |                |      |
|          | OTO MATIL Spreed Tooking Hor             | OLLO GD O |              |                |      |



S

### UNITED STATES DEPARTMENT OF THE INTERIOR NATIONAL PARK SERVICE

# PROPERTY PHOTOGRAPH FORM

(Type all entries - attach to or enclose with photograph)

| STATE          |                                                  |
|----------------|--------------------------------------------------|
| Massachusetts  |                                                  |
| COUNTY         |                                                  |
| Nantucket      |                                                  |
| FOR NPS USE ON | LY                                               |
| ENTRY NUMBER   | DATE                                             |
|                | <del>                                     </del> |

| ************* | AND/ORHISTORIC: Nantucket Historic              | c District