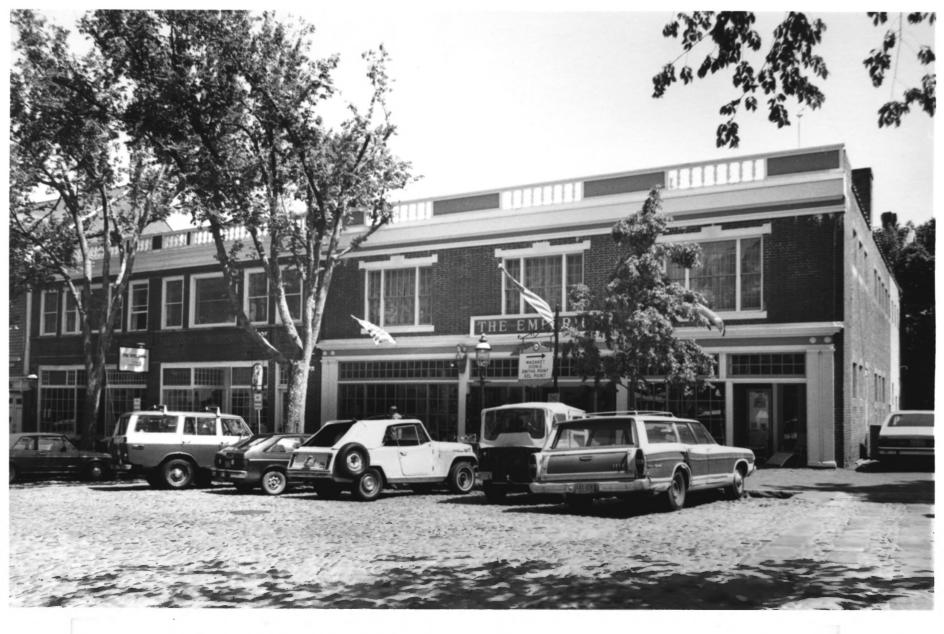

DESCRIBE VIEW, DIRECTION, ETC.

View from Straight Wharf, looking toward Old South Wharf, Nantucket, Mass.

S