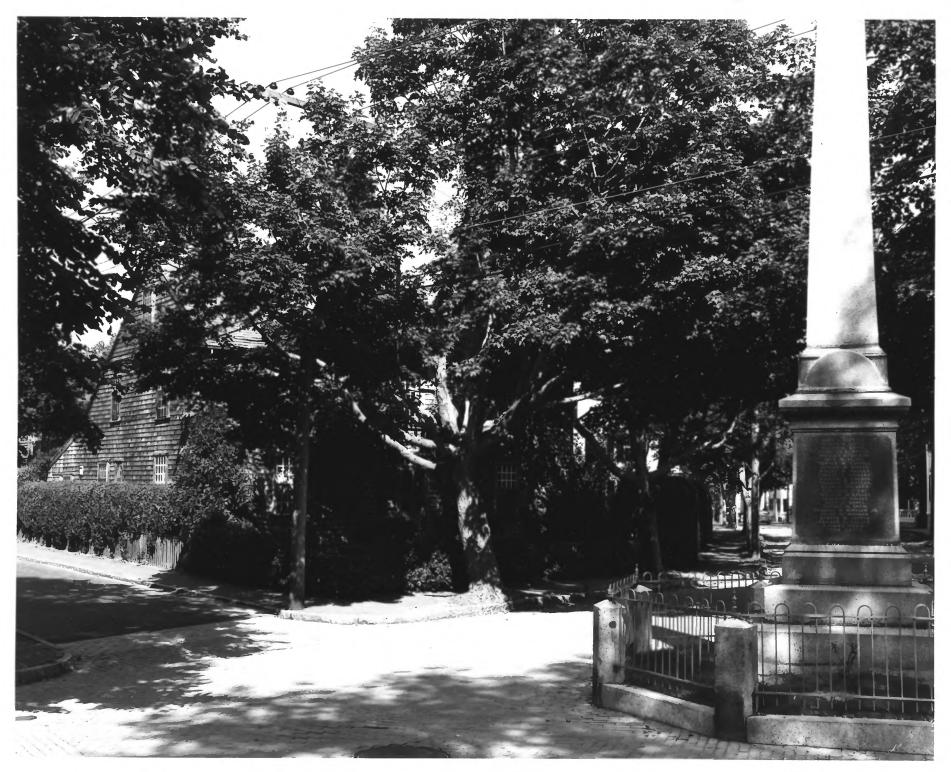

| DATE                        | NEGATIVE FILED AT                     |
| National Park Service       | 1967 verified 1974          | Historic Sites Survey, NPS            |
| 4. IDENTIFICATION           | 1                           |                                       |

Eighteenth-century Houses in Monument Square area, Nantucket, Mass.



#### 25. (312) - 4536 Folger Mansion, 1765 Center Street Nantucket, Mass.



26. (313) - 4543 18th Cnetury Houses on West Chester Street Nantucket, Mass.



28. (315) - 4537 18th Century Houses on Chester Street
Nantucket, Mass.



29. (316) - 4540 18th Century Houses in the Pine Street area Nantucket, Mass.



30. (317) - 4544 18th Century Houses in Nantucket, Mass.



```
31. (318) - 4545 18th Century Houses on Main Street Nantucket, Mass.
```



```
35. (322) - 4546 18th Century House in Monument Square area Nantucket, Mass.
```



```
36. (323) - 4541 18th Century Houses in
Monument Square Area
Nantucket, Mass.
```



FORM 10-301 A (6/72)

#### UNITED STATES DEPARTMENT OF THE INTERIOR NATIONAL PARK SERVICE

## NATIONAL REGISTER OF HISTORIC PLACES PROPERTY PHOTOGRAPH FORM

(Type all entries - attach to or enclose with photograph)

| 1. NAME                        |                      |                                    |
|--------------------------------|----------------------|------------------------------------|
| COMMON                         | AND/OR HISTORIC      | NUMERIC CODE (Assigned by NPS)     |
| The Steamship NOBSKA           | NOBSKA, Nantucket II | MAY 2 197                          |
| 2. LOCATION