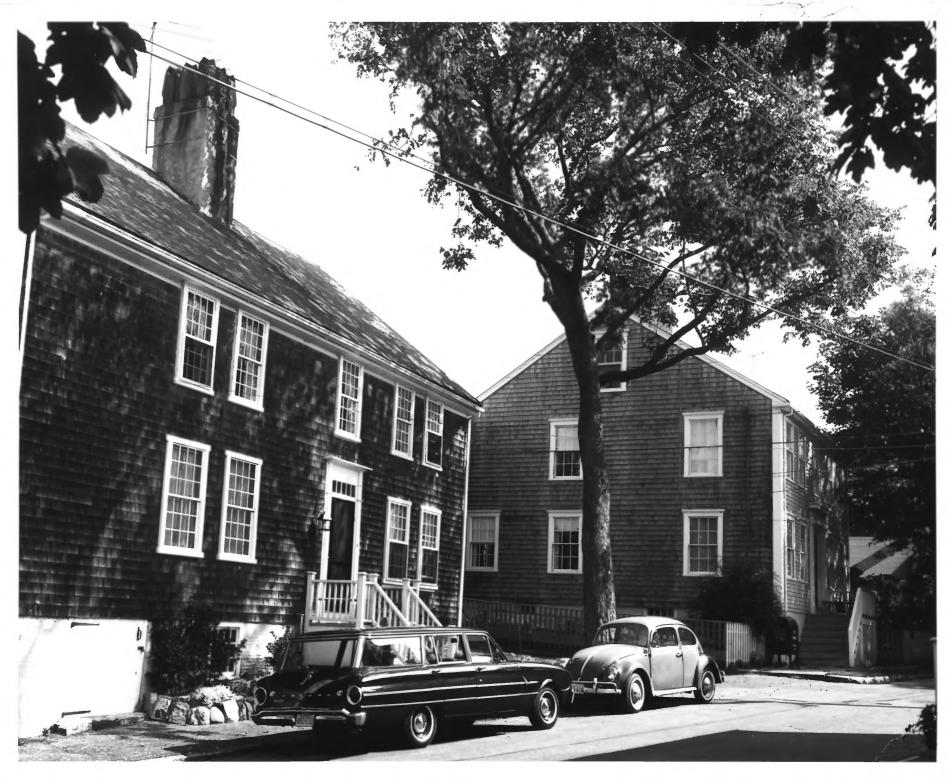

tts               | Nantucket                   | Nantucket                             |
| 3. PHOTO REFERENCE          |                             |                                       |
| PHOTO CREDIT                | DATE                        | NEGATIVE FILED AT                     |
| National Park Service       | 1967 verified 1974          | Historic Sites Survey, NPS            |
| 4. IDENTIFICATION           | 1                           |                                       |

Eighteenth-century Houses in Monument Square area, Nantucket, Mass.



#### 25. (312) - 4536 Folger Mansion, 1765 Center Street Nantucket, Mass.



26. (313) - 4543 18th Cnetury Houses on West Chester Street Nantucket, Mass.



28. (315) - 4537 18th Century Houses on Chester Street
Nantucket, Mass.



29. (316) - 4540 18th Century Houses in the Pine Street area Nantucket, Mass.



30. (317) - 4544 18th Century Houses in Nantucket, Mass.



```
31. (318) - 4545 18th Century Houses on Main Street Nantucket, Mass.
```



```
35. (322) - 4546 18th Century House in Monument Square area Nantucket, Mass.
```



```
36. (323) - 4541 18th Century Houses in
Monument Square Area
Nantucket, Mass.
```



FORM 10-301 A (6/72)

#### UNITED STATES DEPARTMENT OF THE INTERIOR NATIONAL PARK SERVICE

## NATIONAL REGISTER OF HISTORIC PLACES PROPERTY PHOTOGRAPH FORM

(Type all entries - attach to or enclose with photograph)

| 1. NAME                        |                      |                                    |
|--------------------------------|----------------------|--------------------------------