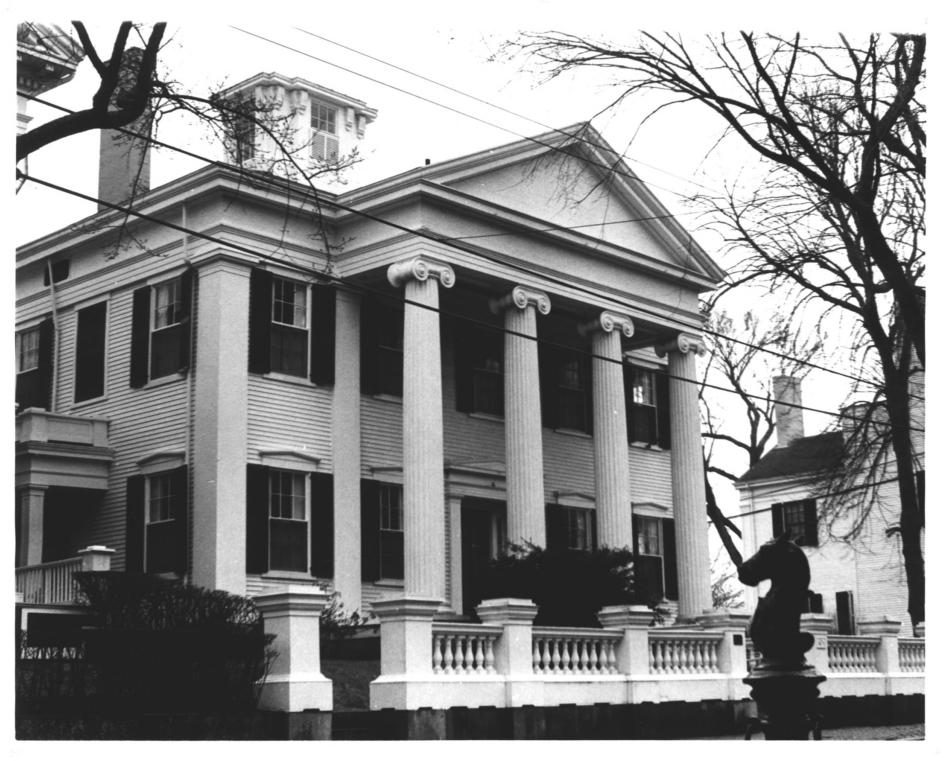

Eighteenth-century Houses on West Chester Street, Nantucket, Mass.

Wallace Hall, number 72 Main Street, Nantucket, Massachusetts.

NPS photo, 1964 1820

nantraket Historia District,

DESCRIBE VIEW, DIRECTION, ETC.