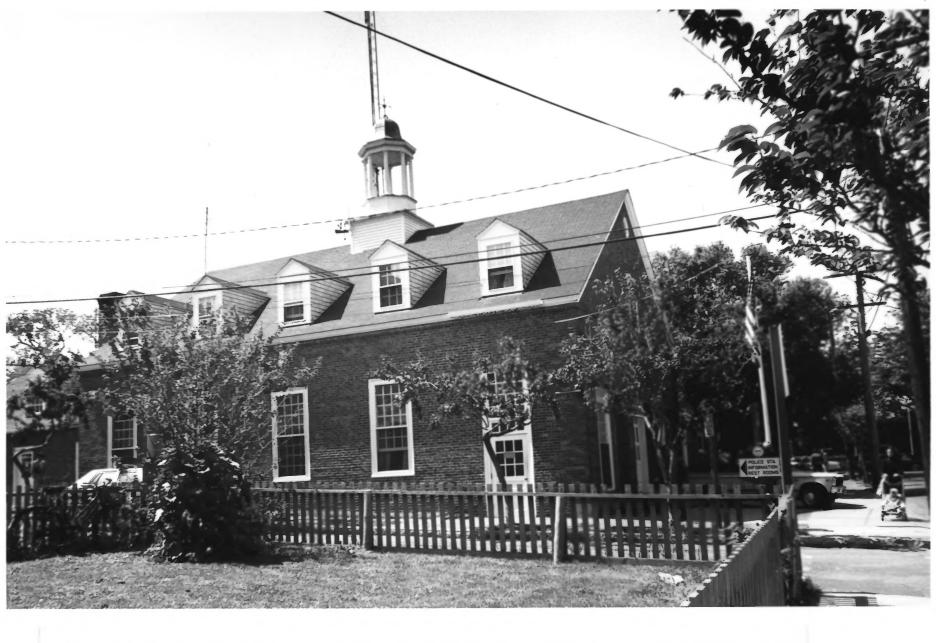

|
| Massachusetts               | Nantucket                   | Nantucket                      |
| 3. PHOTO REFERENCE          |                             |                                |
| PHOTO CREDIT                | DATE                        | NEGATIVE FILED AT              |
|                             |                             |                                |
|                             |                             |                                |
| National Park Service       | 1967 verified 1974          | Historic Sites Survey, NPS     |

DESCRIBE VIEW, DIRECTION, ETC.

The Three Bricks, numbers 93, 95, and 97 Main Street, Nantucket, Mass.



Photograph #1: Typical 1920's bungalow at Brandt Point



Photograph #2: Fire Station (1930)



Photograph #3: Fire Station with distinctive Georgian Revival proportions and cupola.



Photograph #4: U. S. Post Office (1932)





Photograph #6: Wing Block on Main Street