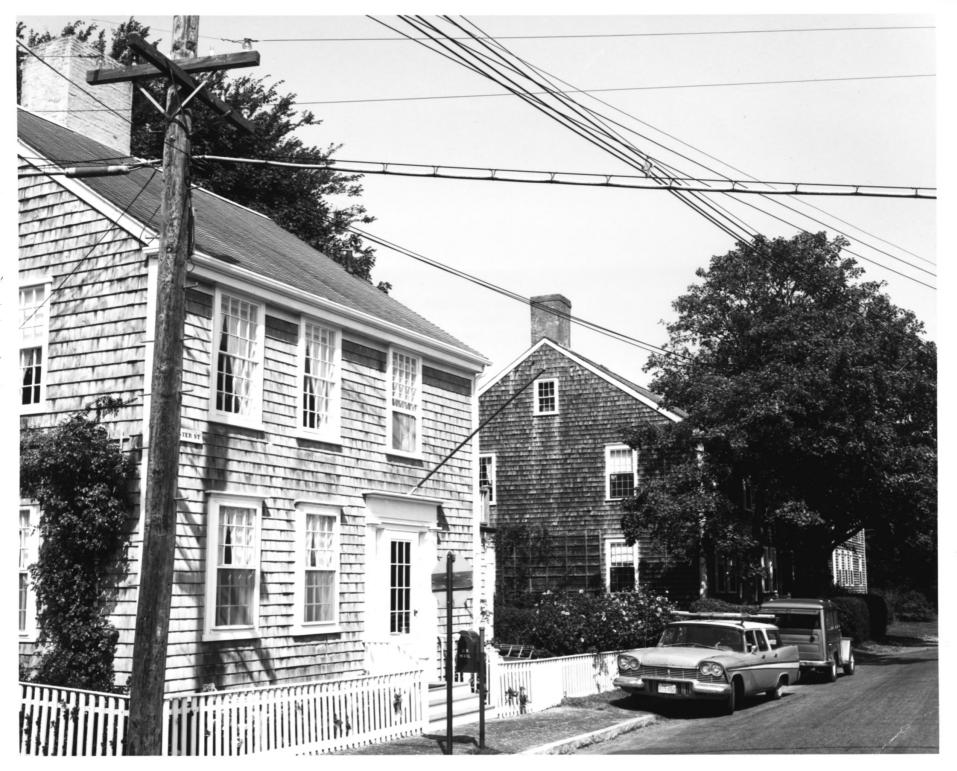

| TOWN                                  |
| Massachusetts               | Nantucket                   | Nantucket                             |
| 3. PHOTO REFERENCE          |                             |                                       |
| PHOTO CREDIT                | DATE                        | NEGATIVE FILED AT                     |
| National Park Service       | 1967 verified 1974          | Historic Sites Survey, NPS            |
| 4. IDENTIFICATION           | 1                           |                                       |

Eighteenth-century Houses in Monument Square area, Nantucket, Mass.



#### 25. (312) - 4536 Folger Mansion, 1765 Center Street Nantucket, Mass.



26. (313) - 4543 18th Cnetury Houses on West Chester Street Nantucket, Mass.



28. (315) - 4537 18th Century Houses on Chester Street
Nantucket, Mass.



29. (316) - 4540 18th Century Houses in the Pine Street area Nantucket, Mass.



30. (317) - 4544 18th Century Houses in Nantucket, Mass.



```
31. (318) - 4545 18th Century Houses on Main Street Nantucket, Mass.
```



```
35. (322) - 4546 18th Century House in Monument Square area Nantucket, Mass.
```



```
36. (323) - 4541 18th Century Houses in
Monument Square Area
Nantucket, Mass.
```



FORM 10-301 A (6/72)

#### UNITED STATES DEPARTMENT OF THE INTERIOR NATIONAL PARK SERVICE

## NATIONAL REGISTER OF HISTORIC PLACES PROPERTY PHOTOGRAPH FORM

(Type all entries - attach to or enclose with photograph)

| 1. NAME                        |                      |                                    |
|-------------