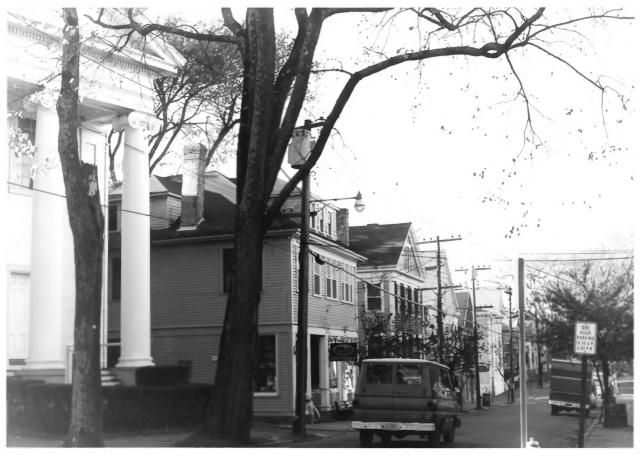

Nantucket                   | Nantucket                           |
| STREET AND NUMBER           |                             |                                     |
|                             |                             |                                     |
| 3. PHOTO REFERENCE          |                             |                                     |
| PHOTO CREDIT                | DATE                        |                                     |
|                             | DATE                        | NEGATIVE FILED AT                   |
|                             | October 1974                | TTJ in and Company                  |
| Patricia Heintzelman        | octobel 1974                | H <b>istori</b> c Sites Survey, NPS |

Dionis Beach off Capaum Pond



S

### UNITED STATES DEPARTMENT OF THE INTERIOR NATIONAL PARK SERVICE

## NATIONAL REGISTER OF HISTORIC PLACES PROPERTY PHOTOGRAPH FORM

(Type all entries - attach to or enclose with photograph)

| STATE           |      |
|-----------------|------|
| Massachusetts   |      |
| COUNTY          |      |
| Nantucket       |      |
| FOR NPS USE ONI | _Y   |
| ENTRY NUMBER    | DATE |
| , , , ,         |      |
|                 |      |

| d - Dd - b - d - d |