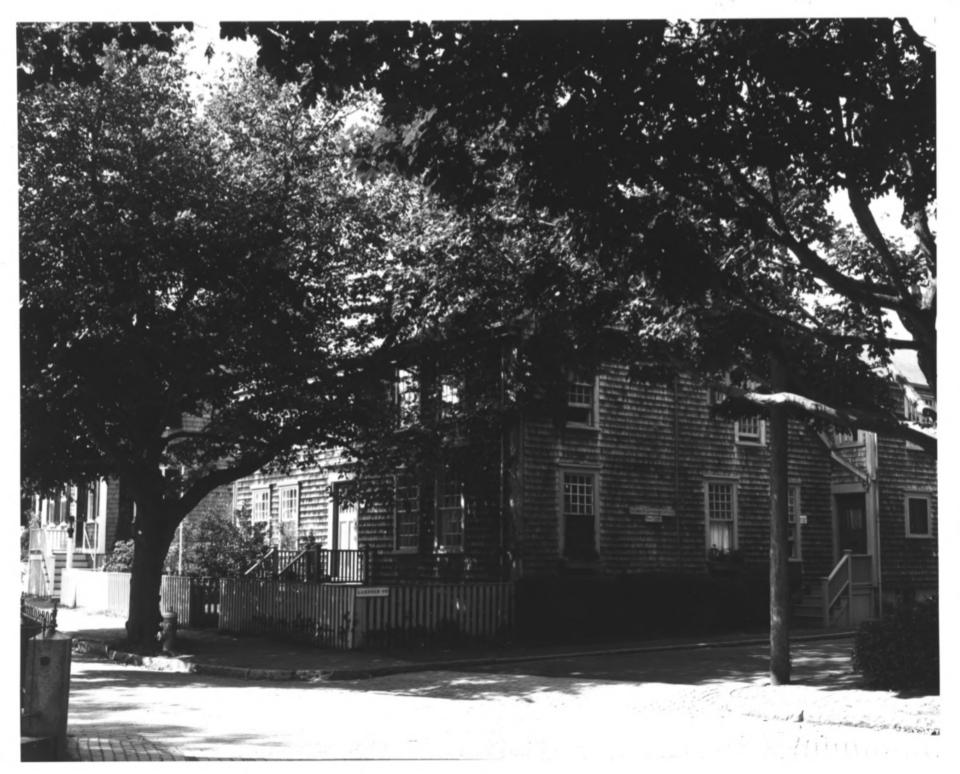

Service       | 1967 verified 1974          | Historic Sites Survey, NPS            |
| 4. IDENTIFICATION           | 1                           |                                       |

Eighteenth-century Houses in Monument Square area, Nantucket, Mass.



#### 25. (312) - 4536 Folger Mansion, 1765 Center Street Nantucket, Mass.



26. (313) - 4543 18th Cnetury Houses on West Chester Street Nantucket, Mass.



28. (315) - 4537 18th Century Houses on Chester Street
Nantucket, Mass.



29. (316) - 4540 18th Century Houses in the Pine Street area Nantucket, Mass.



30. (317) - 4544 18th Century Houses in Nantucket, Mass.



```
31. (318) - 4545 18th Century Houses on Main Street Nantucket, Mass.
```



```
35. (322) - 4546 18th Century House in Monument Square area Nantucket, Mass.
```



```
36. (323) - 4541 18th Century Houses in
Monument Square Area
Nantucket, Mass.
```



FORM 10-301 A (6/72)

#### UNITED STATES DEPARTMENT OF THE INTERIOR NATIONAL PARK SERVICE

## NATIONAL REGISTER OF HISTORIC PLACES PROPERTY PHOTOGRAPH FORM

(Type all entries - attach to or enclose with photograph)

| 1. NAME                        |                      |                                    |
|--------------------------------|----------------------|------------------------------------|
| COMMON                         | AND/OR HISTORIC      | NUMERIC CODE (Assigned by NPS)     |
| The Steamship NOBSKA           | NOBSKA, Nantucket II | MAY 2 197                          |
| 2. LOCATION                    |                      |                                    |
| STATE