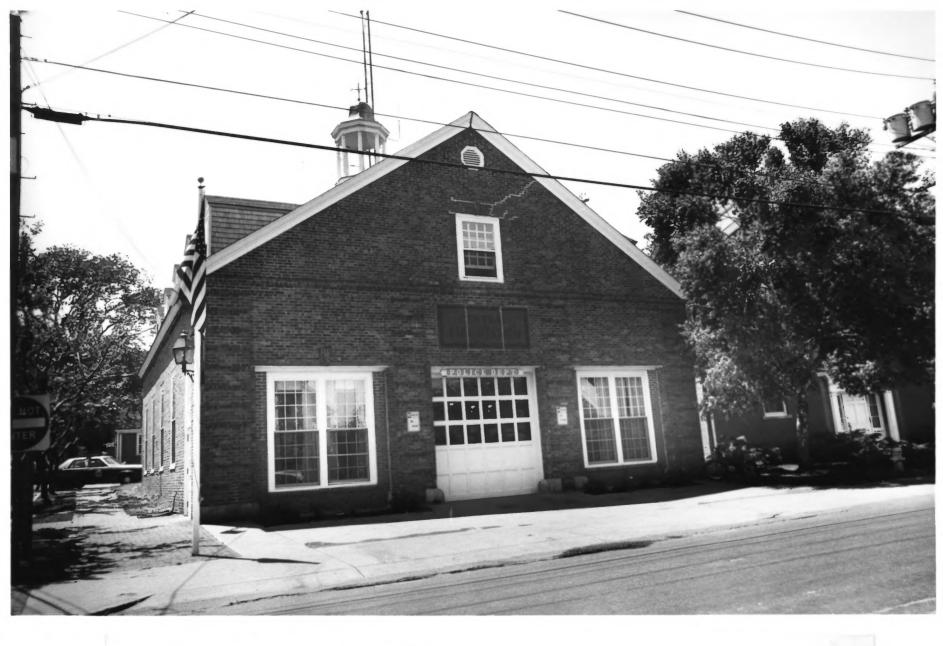

| COUNTY                      | TOWN                           |
| Massachusetts               | Nantucket                   | Nantucket                      |
| 3. PHOTO REFERENCE          |                             |                                |
| PHOTO CREDIT                | DATE                        | NEGATIVE FILED AT              |
|                             |                             |                                |
|                             |                             |                                |
| National Park Service       | 1967 verified 1974          | Historic Sites Survey, NPS     |

DESCRIBE VIEW, DIRECTION, ETC.

The Three Bricks, numbers 93, 95, and 97 Main Street, Nantucket, Mass.



Photograph #1: Typical 1920's bungalow at Brandt Point



Photograph #2: Fire Station (1930)



Photograph #3: Fire Station with distinctive Georgian Revival proportions and cupola.



Photograph #4: U. S. Post Office (1932)





Photograph #6: Wing Block on Main Street