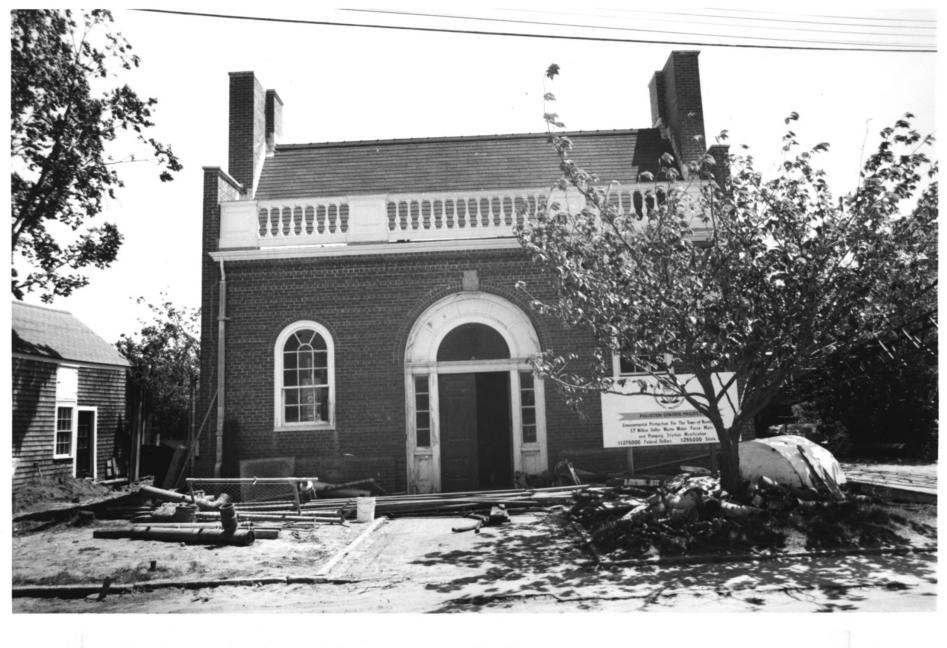

TO REFERENCE          |                             |                                |
| PHOTO CREDIT                | DATE                        | NEGATIVE FILED AT              |
|                             |                             |                                |
|                             |                             |                                |
| National Park Service       | 1967 verified 1974          | Historic Sites Survey, NPS     |

DESCRIBE VIEW, DIRECTION, ETC.

The Three Bricks, numbers 93, 95, and 97 Main Street, Nantucket, Mass.



Photograph #1: Typical 1920's bungalow at Brandt Point



Photograph #2: Fire Station (1930)



Photograph #3: Fire Station with distinctive Georgian Revival proportions and cupola.



Photograph #4: U. S. Post Office (1932)





Photograph #6: Wing Block on Main Street