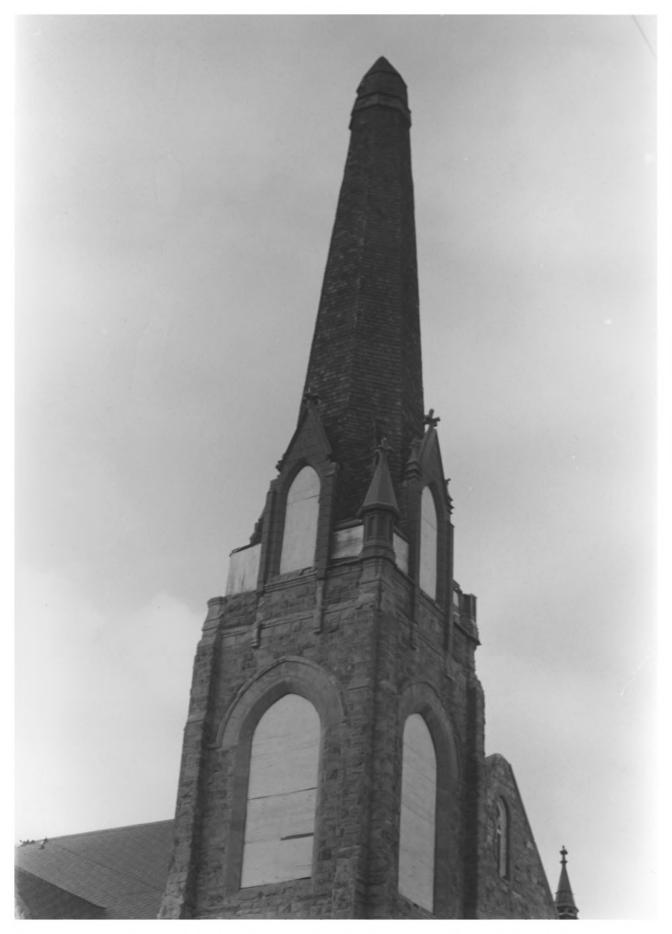

## #2-504th side of church, the spire

Christ Methodist Episcopal Church<sup>APR 2 8</sup> 1976 Denver, Colorado *Denver* Debby Van Buskirk *County* Looking North at the spire.