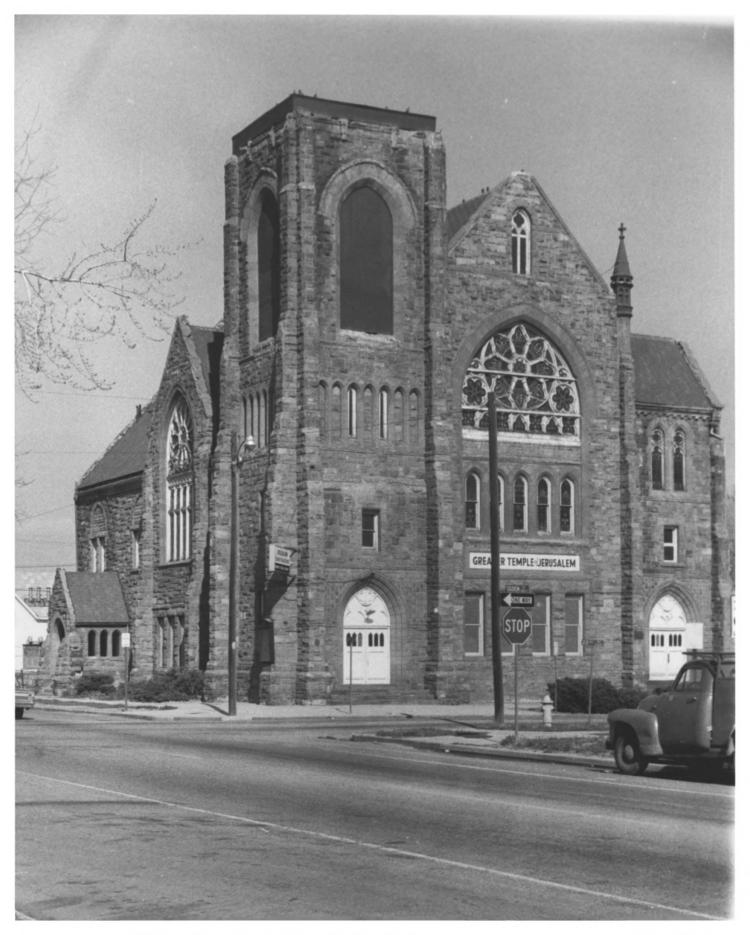

Christ Methodist Church Denver Colorado Orange Co. Floyd Patterson State Hist. Soc. 4/76 looking north west