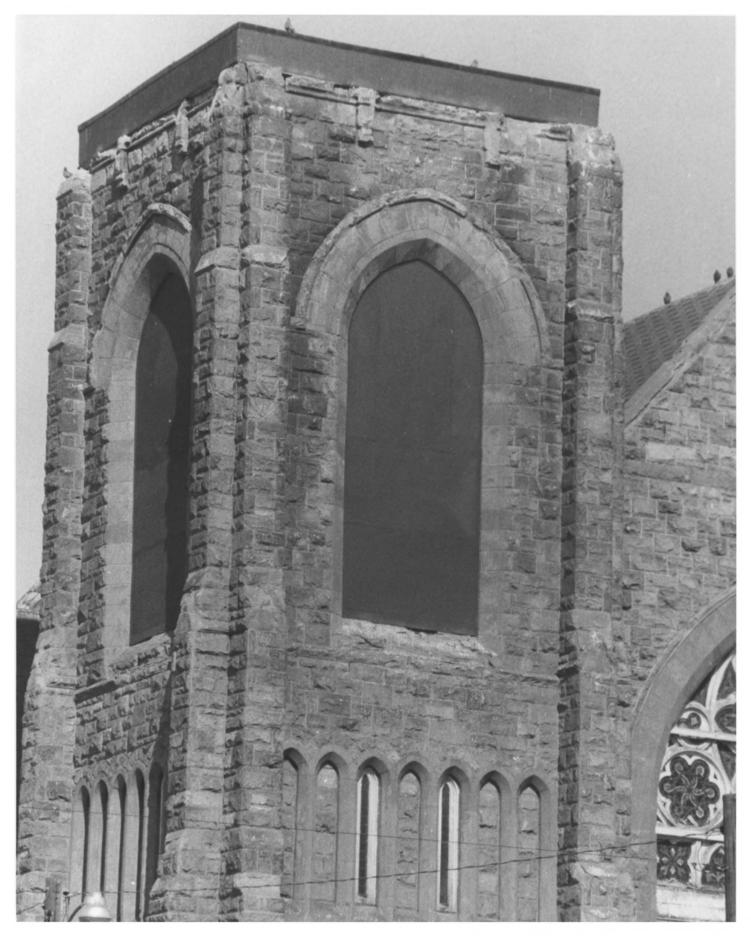

## NOV 7 1976

Christ Meth. Epis Church Denver Co. Denver County Floyd Patterson State Hist. Society 4/76 Detail of tower 1 2 1976 2

NOV 7