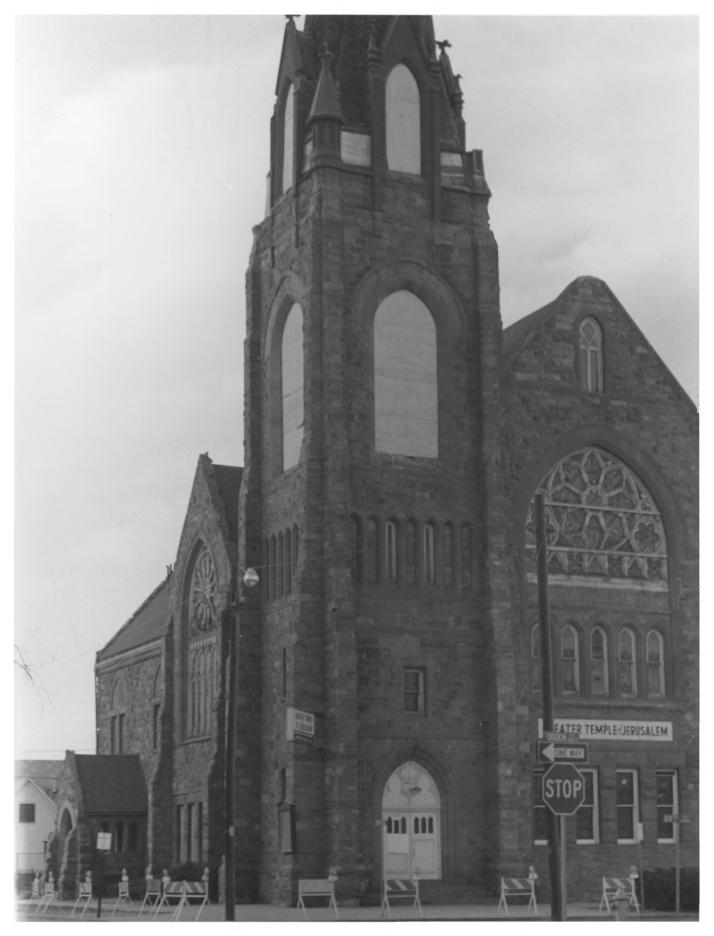

## NOV 7 1976

Christ Methodist Episcopal Church Scott Methodist Episcopal Church Denver, Colorado County

Debby Van Buskirk Looking west(the east side of the church). The upper windows have been boarded up to prevent

pigeons from nesting.