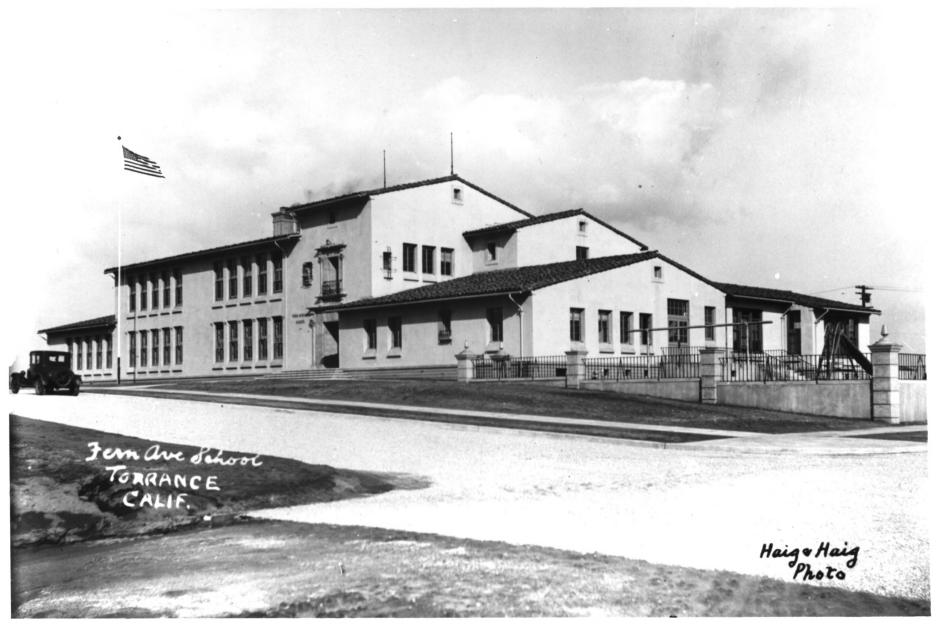

LA Co. Fern Avenue School,

view.

Attachment #1, Photo #1 Fern Avenue School, Torrance Calif. Haig and Haig, 1932, Torrance Historical Society, west elevation

Forn Avenue School, LA Co. Calif.

Attachment #1, Photo #2
Fern Avenue School, Torrance, CA
M. Lappen, 12/11/90, Torrance
Planning Department, west
elevation--from Fern Avenue