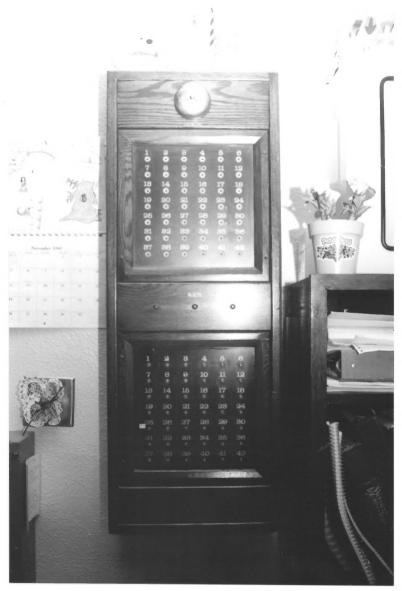

Attachment #1, Photo #21
Fern Avenue School, Torrance, Calif.
Michael Lappen, December 11, 1990
Torrance Planning Department, wood
counter in administration office.

Attachment #1, Photo #22
Fern Avenue School, Torrance, Calif.
Michael Lappen, December 11, 1990
Torrance Planning Department, intercom
system in administration office.