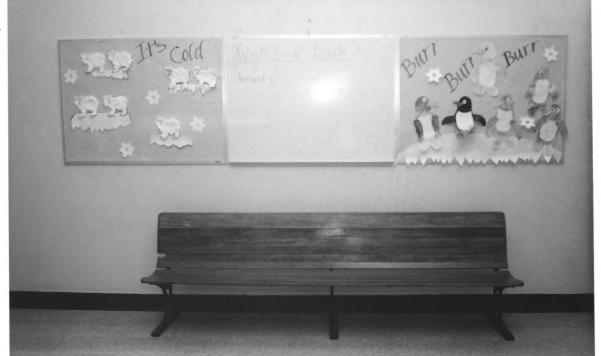

Attachment #1, Photo #23
Fern Avenue School, Torrance, Calif.
Michael Lappen, December 11, 1990
Torrance Planning Department, Perry
School bench.