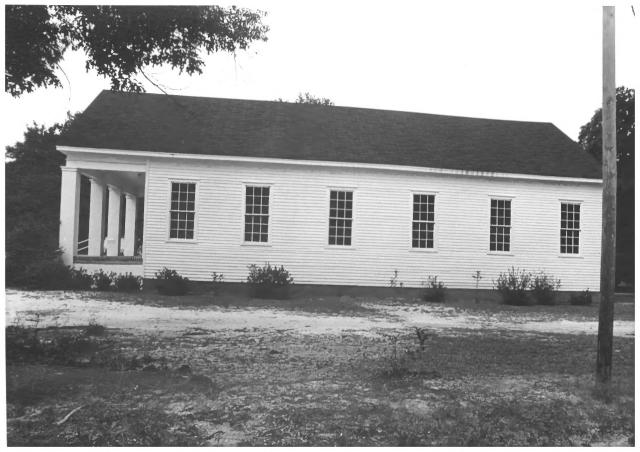

Rural Churches of Baldwin County, Alabama Thematic Group Stockton Methodist Church Stockton, Alabama John Sledge, photographer September 1987 MHDC negative file BA #129/26 Side view, camera facing n. 3 of 7