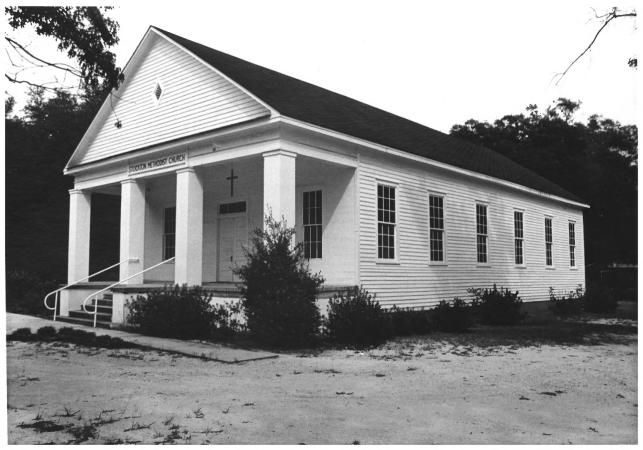

Rural Churches of Baldwin County, Alabama Thematic Group Stockton Methodist Church Stockton, Alabama John Sledge, photographer September 1987 MHDC negative file BA #129/25 General, camera facing ne. 2 of 7