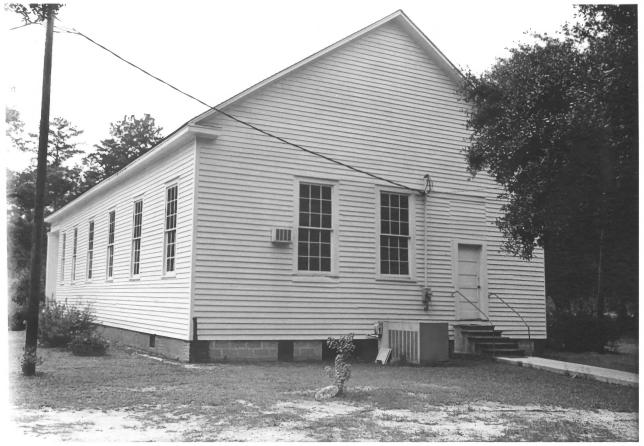

Rural Churches of Baldwin County, Alabama Thematic Group Stockton Methodist Church Stockton, Alabama John Sledge, photographer September 1987 MHDC negative file BA #129/26 Side view, camera facing n. 3 of 7