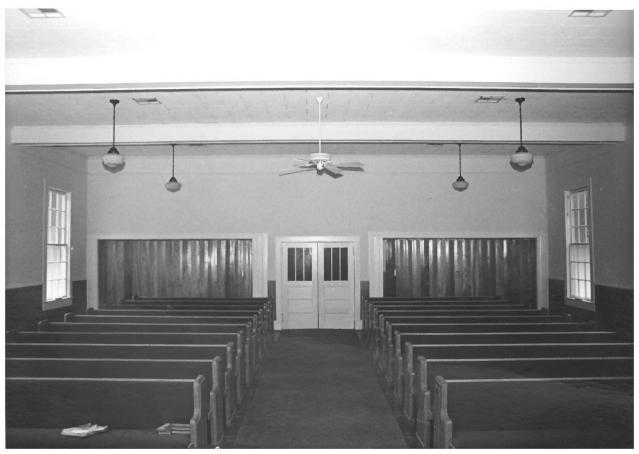

Rural Churches of Baldwin County, Alabama Thematic Group Stockton Methodist Church Stockton, Alabama John Sledge, photographer September 1987 MHDC negative file BA #129/22 Interior, camera facing w, entrance. 7 of 7