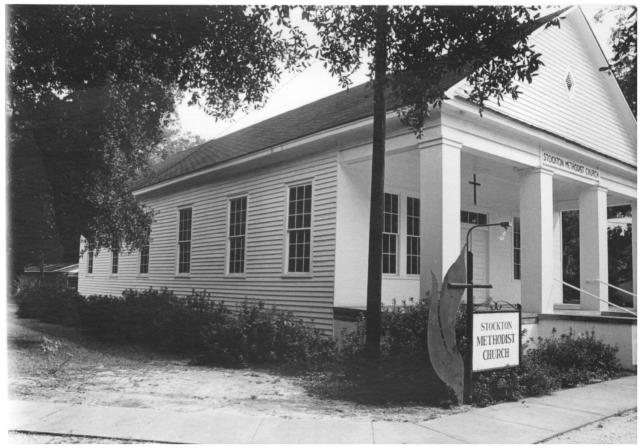

Rural Churches of Baldwin County, Alabama Thematic Group Stockton Methodist Church Stockton, Alabama John Sledge, photographer September 1987 MHDC negative file BA #129/29 General, camera facing se. 4 of 7