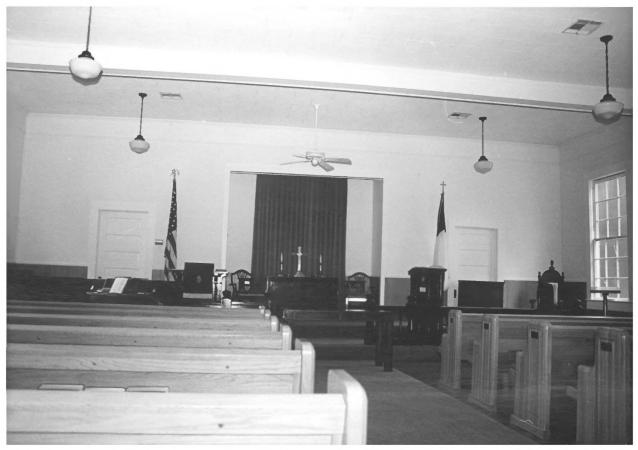

Rural Churches of Baldwin County, Alabama Thematic Group Stockton Methodist Church Stockton, Alabama John Sledge, photographer September 1987 MHDC negative file BA #129/21 Interior, camera facing e. altar. 6 of 7