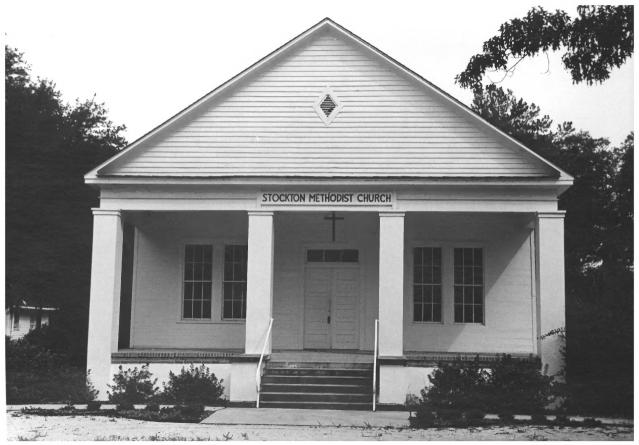

Rural Churches of Baldwin County, Alabama Thematic Group Stockton Methodist Church Stockton, Alabama John Sledge, photographer September 1987 MHDC negative file BA #129/24 Facade, camera facing e. 1 of 7