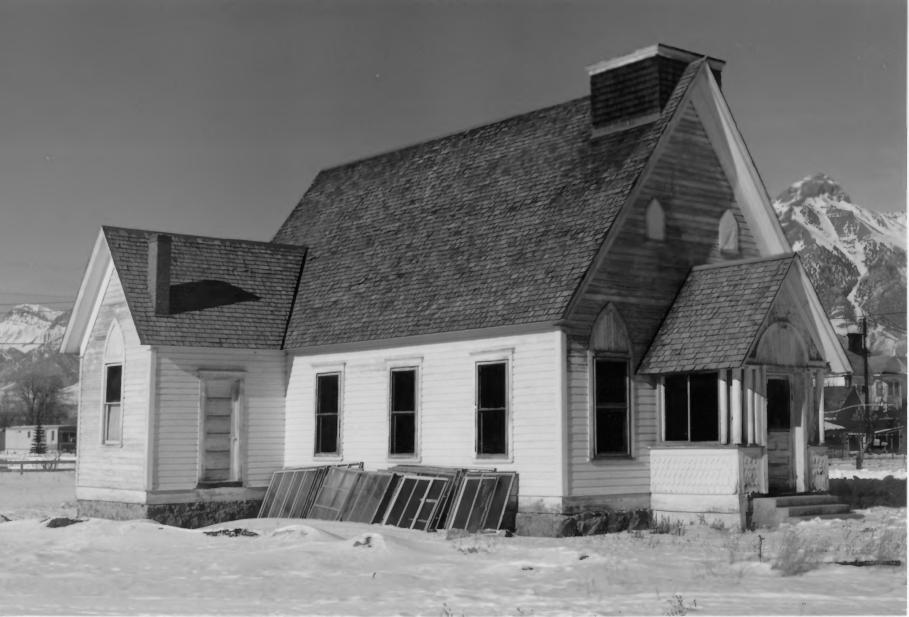

Tourtellotte and Hummel Architecture in Idaho Mackay Episcopal Church, site #18 Southwest corner Park Avenue and College Mackay, Custer County, Idaho

Photographer: Patricia Wright 1979

Negative on file at Idaho State Historical Society, Boise, Idaho

View from south

Photograph one of two

Tourtellotte and Hummel Architecture in Idaho Mackay Episcopal Church, site #18 Southwest corner Park Avenue and College Mackay, Custer County, Idaho

Photographer: Patricia Wright 1979