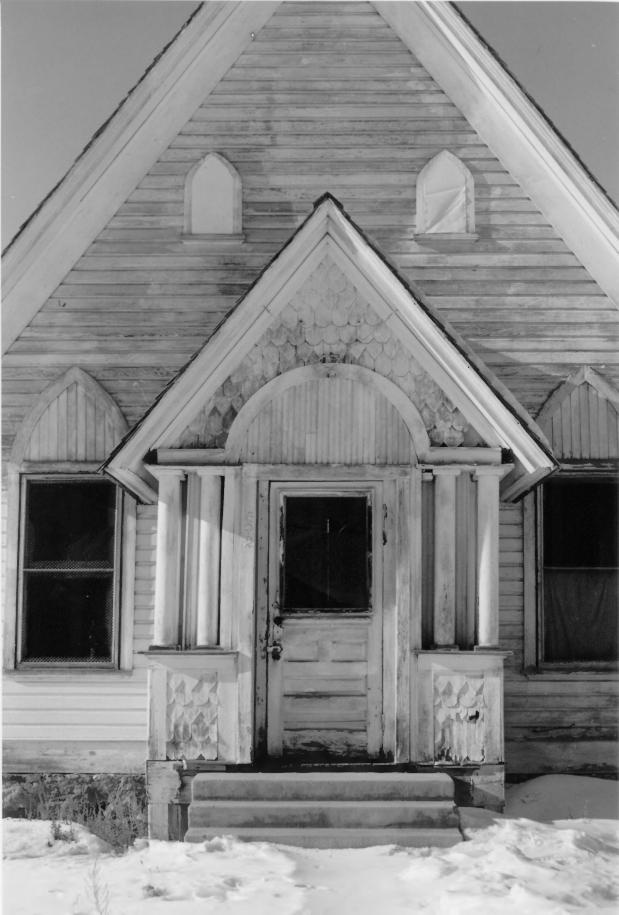

View from south

Photograph one of two

Tourtellotte and Hummel Architecture in Idaho Mackay Episcopal Church, site #18 Southwest corner Park Avenue and College Mackay, Custer County, Idaho

Photographer: Patricia Wright 1979

Negative on file at Idaho State Historical Society, Boise, Idaho

Detail view from southeast

Photograph two of two