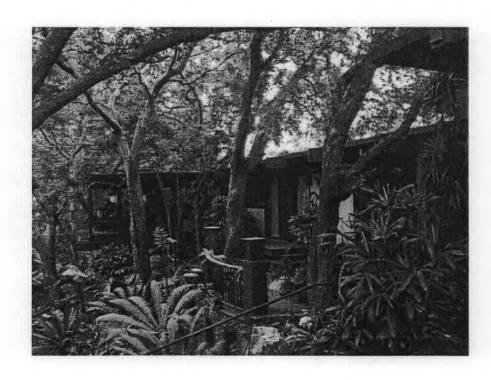

### National Register of Historic Places Registration Form

NOV 1 2 2009

This form is for use in nominating or requesting determinations for individual properties and districts. See instructions in How to Complete the National Register of Historic Places Registration Form (National Register Bulletin 16A). Complete each item by marking "x" in the appropriate box or by entering the information requested. If any item does not apply to the property being documented, enter "N/A" for "not applicable." For functions, architectural classification, materials, and areas of significance, enter only categories and subcategories from the instructions. Place additional entries and narrative items on continuation sheets (NPS Form 10-900a). Use a typewriter, word processor, or computer, to complete all items.