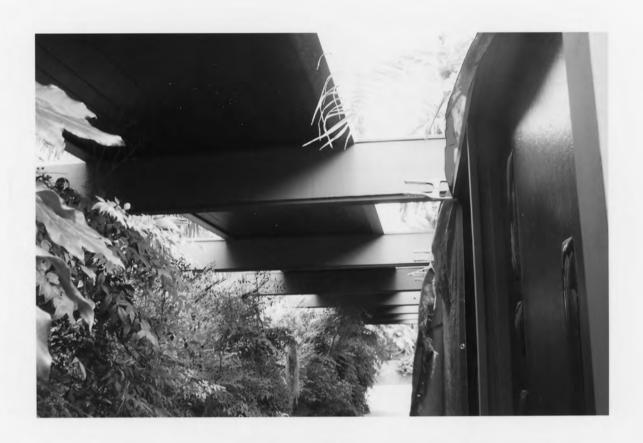

### National Register of Historic Places Registration Form

NOV 1 2 2009

This form is for use in nominating or requesting determinations for individual properties and districts. See instructions in How to Complete the National Register of Historic Places Registration Form (National Register Bulletin 16A). Complete each item by marking "x" in the appropriate box or by entering the information requested. If any item does not apply to the property being documented, enter "N/A" for "not applicable." For functions, architectural classification, materials, and areas of significance, enter only categories and subcategories from the instructions. Place additional entries and narrative items on continuation sheets (NPS Form 10-900a). Use a typewriter, word processor, or computer, to complete all items.