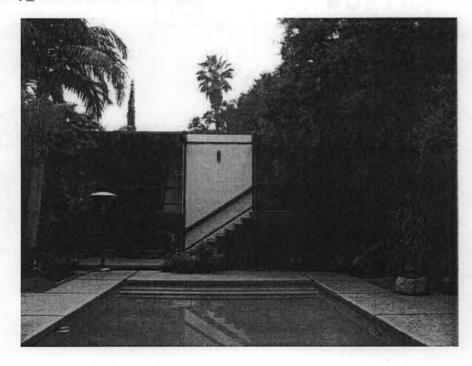

### National Register of Historic Places Registration Form

NOV 1 2 2009

This form is for use in nominating or requesting determinations for individual properties and districts. See instructions in How to Complete the National Register of Historic Places Registration Form (National Register Bulletin 16A). Complete each item by marking "x" in the appropriate box or by entering the information requested. If any item does not apply to the property being documented, enter "N/A" for "not applicable." For functions, architectural classification, materials, and areas of significance, enter only categories and subcategories from the instructions. Place additional entries and narrative items on continuation sheets (NPS Form 10-900a). Use a typewriter, word processor, or computer, to complete all items.