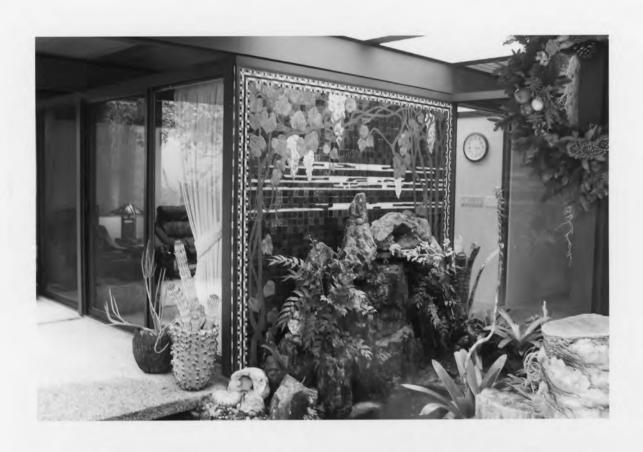

### National Register of Historic Places Registration Form

NOV 1 2 2009

This form is for use in nominating or requesting determinations for individual properties and districts. See instructions in How to Complete the National Register of Historic Places Registration Form (National Register Bulletin 16A). Complete each item by marking "x" in the appropriate box or by entering the information requested. If any item does not apply to the property being documented, enter "N/A" for "not applicable." For functions, architectural classification, materials, and areas of significance, enter only categories and subcategories from the instructions. Place additional entries and narrative items on continuation sheets (NPS Form 10-900a). Use a typewriter, word processor, or computer, to complete all items.