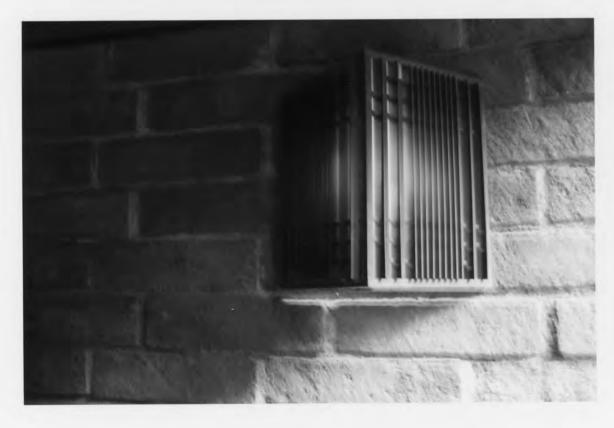

### National Register of Historic Places Registration Form

NOV 1 2 2009

This form is for use in nominating or requesting determinations for individual properties and districts. See instructions in How to Complete the National Register of Historic Places Registration Form (National Register Bulletin 16A). Complete each item by marking "x" in the appropriate box or by entering the information requested. If any item does not apply to the property being documented, enter "N/A" for "not applicable." For functions, architectural classification, materials, and areas of significance, enter only categories and subcategories from the instructions. Place additional entries and narrative items on continuation sheets (NPS Form 10-900a). Use a typewriter, word processor, or computer, to complete all items.