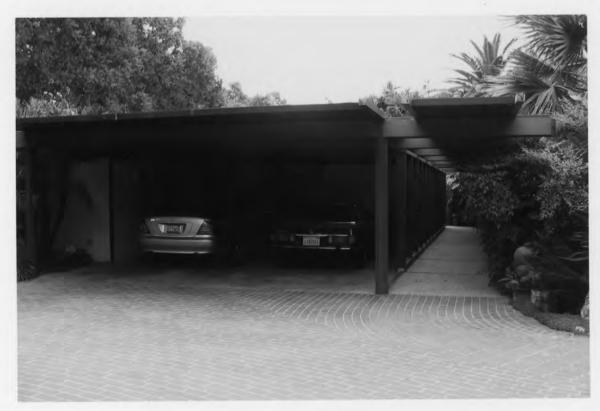

### National Register of Historic Places Registration Form

NOV 1 2 2009

This form is for use in nominating or requesting determinations for individual properties and districts. See instructions in How to Complete the National Register of Historic Places Registration Form (National Register Bulletin 16A). Complete each item by marking "x" in the appropriate box or by entering the information requested. If any item does not apply to the property being documented, enter "N/A" for "not applicable." For functions, architectural classification, materials, and areas of significance, enter only categories and subcategories from the instructions. Place additional entries and narrative items on continuation sheets (NPS Form 10-900a). Use a typewriter, word processor, or computer, to complete all items.