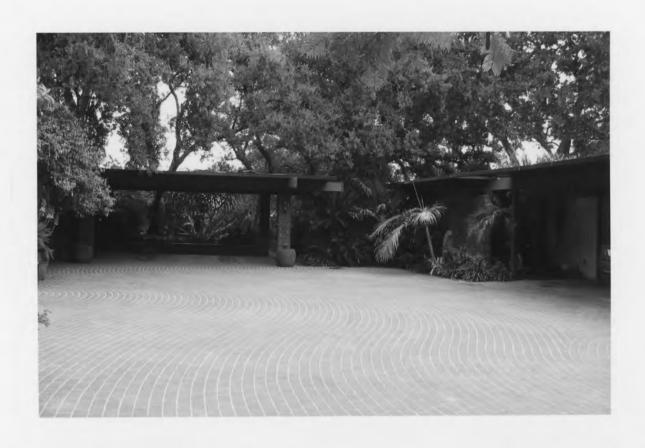

### National Register of Historic Places Registration Form

NOV 1 2 2009

This form is for use in nominating or requesting determinations for individual properties and districts. See instructions in How to Complete the National Register of Historic Places Registration Form (National Register Bulletin 16A). Complete each item by marking "x" in the appropriate box or by entering the information requested. If any item does not apply to the property being documented, enter "N/A" for "not applicable." For functions, architectural classification, materials, and areas of significance, enter only categories and subcategories from the instructions. Place additional entries and narrative items on continuation sheets (NPS Form 10-900a). Use a typewriter, word processor, or computer, to complete all items.