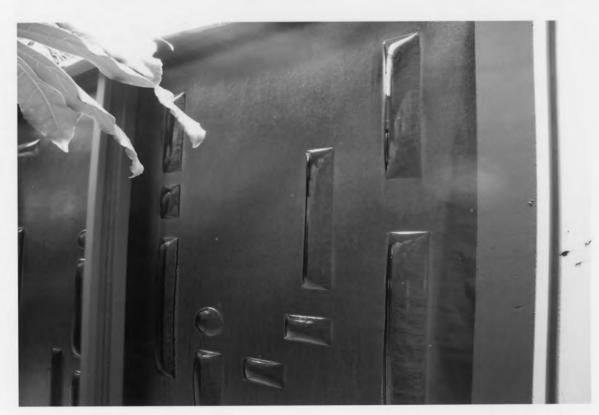

### National Register of Historic Places Registration Form

NOV 1 2 2009

This form is for use in nominating or requesting determinations for individual properties and districts. See instructions in How to Complete the National Register of Historic Places Registration Form (National Register Bulletin 16A). Complete each item by marking "x" in the appropriate box or by entering the information requested. If any item does not apply to the property being documented, enter "N/A" for "not applicable." For functions, architectural classification, materials, and areas of significance, enter only categories and subcategories from the instructions. Place additional entries and narrative items on continuation sheets (NPS Form 10-900a). Use a typewriter, word processor, or computer, to complete all items.