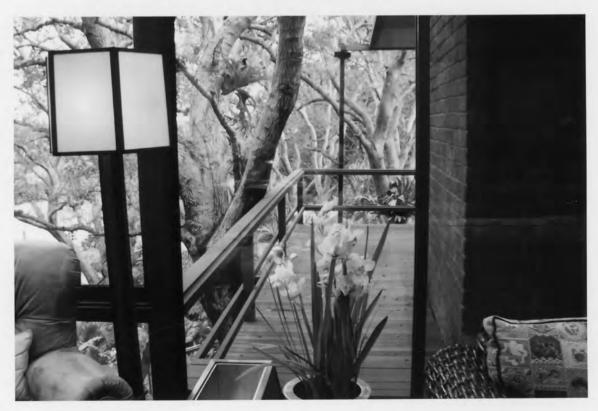

### National Register of Historic Places Registration Form

NOV 1 2 2009

This form is for use in nominating or requesting determinations for individual properties and districts. See instructions in How to Complete the National Register of Historic Places Registration Form (National Register Bulletin 16A). Complete each item by marking "x" in the appropriate box or by entering the information requested. If any item does not apply to the property being documented, enter "N/A" for "not applicable." For functions, architectural classification, materials, and areas of significance, enter only categories and subcategories from the instructions. Place additional entries and narrative items on continuation sheets (NPS Form 10-900a). Use a typewriter, word processor, or computer, to complete all items.