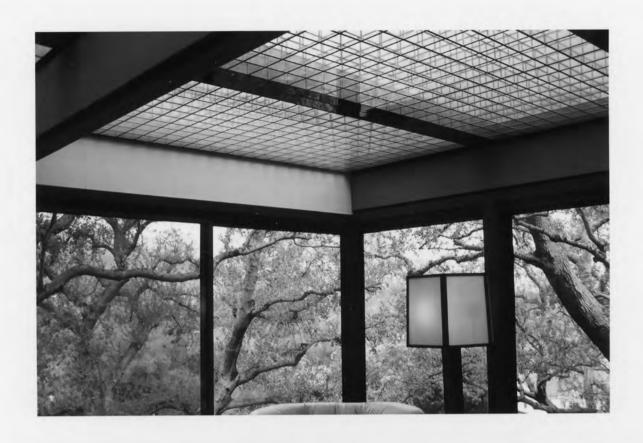

### National Register of Historic Places Registration Form

NOV 1 2 2009

This form is for use in nominating or requesting determinations for individual properties and districts. See instructions in How to Complete the National Register of Historic Places Registration Form (National Register Bulletin 16A). Complete each item by marking "x" in the appropriate box or by entering the information requested. If any item does not apply to the property being documented, enter "N/A" for "not applicable." For functions, architectural classification, materials, and areas of significance, enter only categories and subcategories from the instructions. Place additional entries and narrative items on continuation sheets (NPS Form 10-900a). Use a typewriter, word processor, or computer, to complete all items.