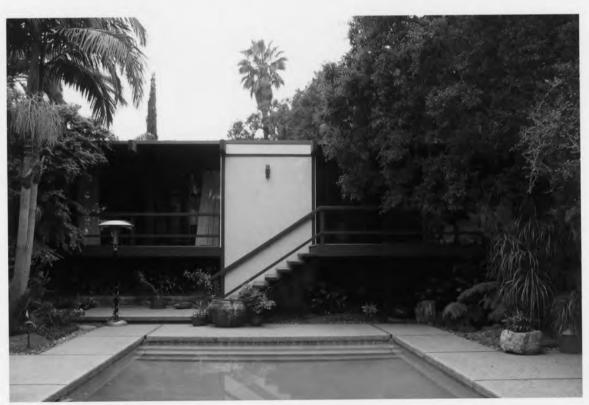

### National Register of Historic Places Registration Form

NOV 1 2 2009

This form is for use in nominating or requesting determinations for individual properties and districts. See instructions in How to Complete the National Register of Historic Places Registration Form (National Register Bulletin 16A). Complete each item by marking "x" in the appropriate box or by entering the information requested. If any item does not apply to the property being documented, enter "N/A" for "not applicable." For functions, architectural classification, materials, and areas of significance, enter only categories and subcategories from the instructions. Place additional entries and narrative items on continuation sheets (NPS Form 10-900a). Use a typewriter, word processor, or computer, to complete all items.