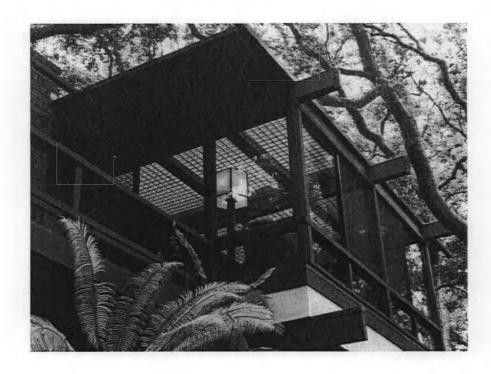

### National Register of Historic Places Registration Form

NOV 1 2 2009

This form is for use in nominating or requesting determinations for individual properties and districts. See instructions in How to Complete the National Register of Historic Places Registration Form (National Register Bulletin 16A). Complete each item by marking "x" in the appropriate box or by entering the information requested. If any item does not apply to the property being documented, enter "N/A" for "not applicable." For functions, architectural classification, materials, and areas of significance, enter only categories and subcategories from the instructions. Place additional entries and narrative items on continuation sheets (NPS Form 10-900a). Use a typewriter, word processor, or computer, to complete all items.