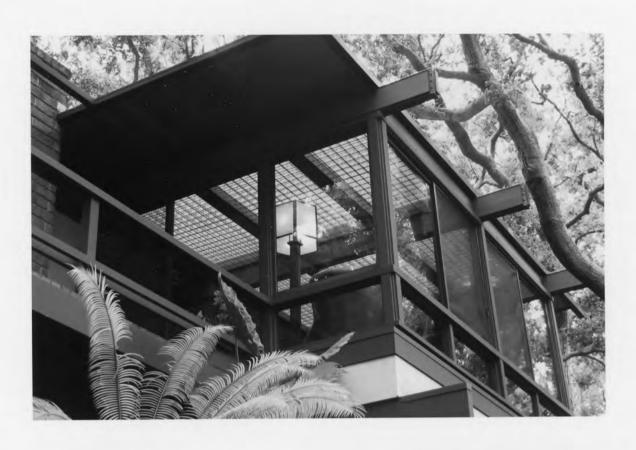

### National Register of Historic Places Registration Form

NOV 1 2 2009

This form is for use in nominating or requesting determinations for individual properties and districts. See instructions in How to Complete the National Register of Historic Places Registration Form (National Register Bulletin 16A). Complete each item by marking "x" in the appropriate box or by entering the information requested. If any item does not apply to the property being documented, enter "N/A" for "not applicable." For functions, architectural classification, materials, and areas of significance, enter only categories and subcategories from the instructions. Place additional entries and narrative items on continuation sheets (NPS Form 10-900a). Use a typewriter, word processor, or computer, to complete all items.