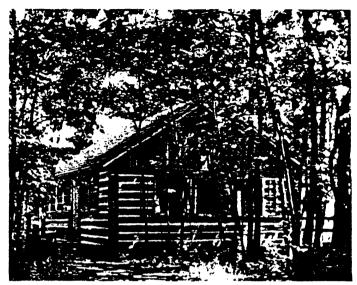

# National Register of Historic Places Registration Form

AUG 3 1 1989

NATIONAL REGISTER

This form is for use in nominating or requesting determinations of eligibility for individual properties or districts. See instructions in *Guidelines for Completing National Register Forms* (National Register Bulletin 16). Complete each item by marking "x" in the appropriate box or by entering the requested information. If an item does not apply to the property being documented, enter "N/A" for "not applicable." For functions, styles, materials, and areas of significance, enter only the categories and subcategories listed in the instructions. For additional space use continuation sheets (Form 10-900a). Type all entries.