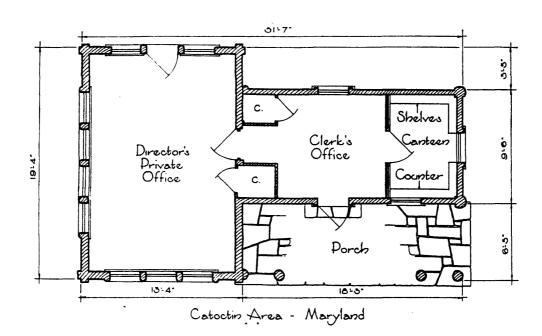

# National Register of Historic Places Registration Form

AUG 3 1 1989

NATIONAL REGISTER

This form is for use in nominating or requesting determinations of eligibility for individual properties or districts. See instructions in *Guidelines for Completing National Register Forms* (National Register Bulletin 16). Complete each item by marking "x" in the appropriate box or by entering the requested information. If an item does not apply to the property being documented, enter "N/A" for "not applicable." For functions, styles, materials, and areas of significance, enter only the categories and subcategories listed in the instructions. For additional space use continuation sheets (Form 10-900a). Type all entries.