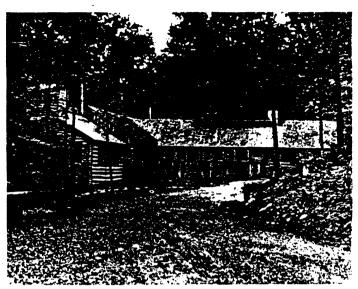

# National Register of Historic Places Registration Form

AUG 3 1 1989

NATIONAL REGISTER

This form is for use in nominating or requesting determinations of eligibility for individual properties or districts. See instructions in *Guidelines for Completing National Register Forms* (National Register Bulletin 16). Complete each item by marking "x" in the appropriate box or by entering the requested information. If an item does not apply to the property being documented, enter "N/A" for "not applicable." For functions, styles, materials, and areas of significance, enter only the categories and subcategories listed in the instructions. For additional space use continuation sheets (Form 10-900a). Type all entries.