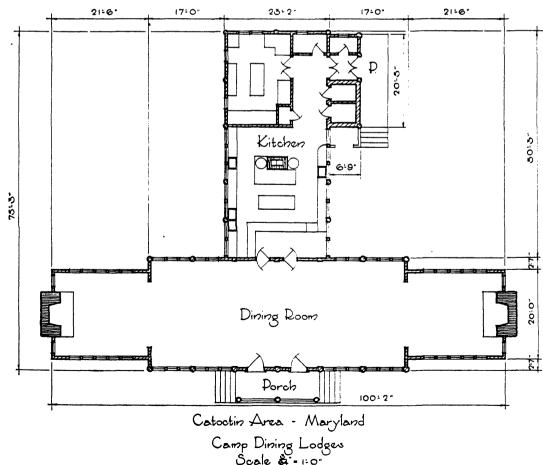

# National Register of Historic Places Registration Form

AUG 3 1 1989

NATIONAL REGISTER

This form is for use in nominating or requesting determinations of eligibility for individual properties or districts. See instructions in *Guidelines for Completing National Register Forms* (National Register Bulletin 16). Complete each item by marking "x" in the appropriate box or by entering the requested information. If an item does not apply to the property being documented, enter "N/A" for "not applicable." For functions, styles, materials, and areas of significance, enter only the categories and subcategories listed in the instructions. For additional space use continuation sheets (Form 10-900a). Type all entries.