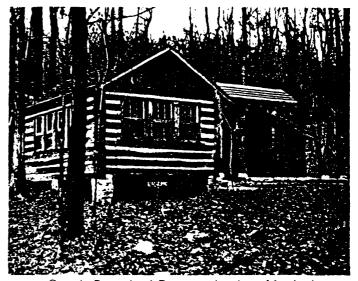

# National Register of Historic Places Registration Form

AUG 3 1 1989

NATIONAL REGISTER

This form is for use in nominating or requesting determinations of eligibility for individual properties or districts. See instructions in *Guidelines for Completing National Register Forms* (National Register Bulletin 16). Complete each item by marking "x" in the appropriate box or by entering the requested information. If an item does not apply to the property being documented, enter "N/A" for "not applicable." For functions, styles, materials, and areas of significance, enter only the categories and subcategories listed in the instructions. For additional space use continuation sheets (Form 10-900a). Type all entries.