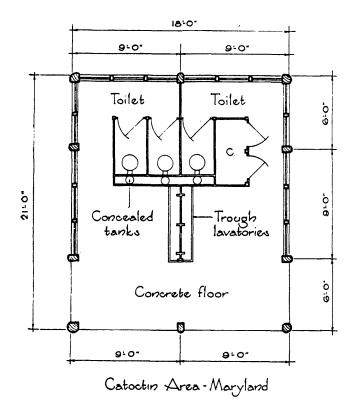

# National Register of Historic Places Registration Form

AUG 3 1 1989

NATIONAL REGISTER

This form is for use in nominating or requesting determinations of eligibility for individual properties or districts. See instructions in *Guidelines for Completing National Register Forms* (National Register Bulletin 16). Complete each item by marking "x" in the appropriate box or by entering the requested information. If an item does not apply to the property being documented, enter "N/A" for "not applicable." For functions, styles, materials, and areas of significance, enter only the categories and subcategories listed in the instructions. For additional space use continuation sheets (Form 10-900a). Type all entries.