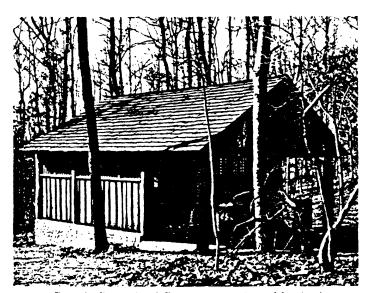

# National Register of Historic Places Registration Form

AUG 3 1 1989

NATIONAL REGISTER

This form is for use in nominating or requesting determinations of eligibility for individual properties or districts. See instructions in *Guidelines for Completing National Register Forms* (National Register Bulletin 16). Complete each item by marking "x" in the appropriate box or by entering the requested information. If an item does not apply to the property being documented, enter "N/A" for "not applicable." For functions, styles, materials, and areas of significance, enter only the categories and subcategories listed in the instructions. For additional space use continuation sheets (Form 10-900a). Type all entries.