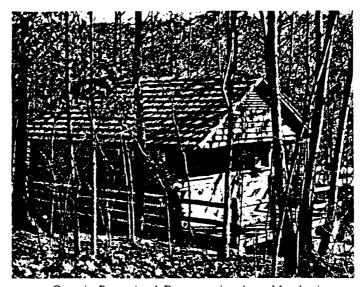

# National Register of Historic Places Registration Form

AUG 3 1 1989

NATIONAL REGISTER

This form is for use in nominating or requesting determinations of eligibility for individual properties or districts. See instructions in *Guidelines for Completing National Register Forms* (National Register Bulletin 16). Complete each item by marking "x" in the appropriate box or by entering the requested information. If an item does not apply to the property being documented, enter "N/A" for "not applicable." For functions, styles, materials, and areas of significance, enter only the categories and subcategories listed in the instructions. For additional space use continuation sheets (Form 10-900a). Type all entries.