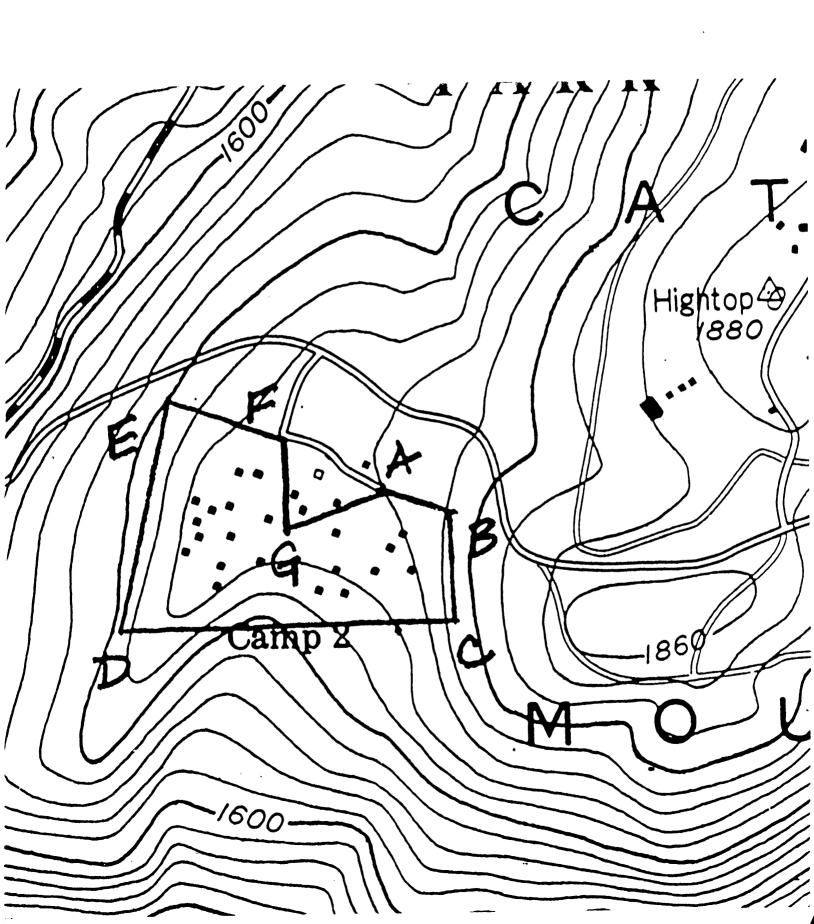

# National Register of Historic Places Registration Form

AUG 3 1 1989

NATIONAL REGISTER

This form is for use in nominating or requesting determinations of eligibility for individual properties or districts. See instructions in *Guidelines for Completing National Register Forms* (National Register Bulletin 16). Complete each item by marking "x" in the appropriate box or by entering the requested information. If an item does not apply to the property being documented, enter "N/A" for "not applicable." For functions, styles, materials, and areas of significance, enter only the categories and subcategories listed in the instructions. For additional space use continuation sheets (Form 10-900a). Type all entries.