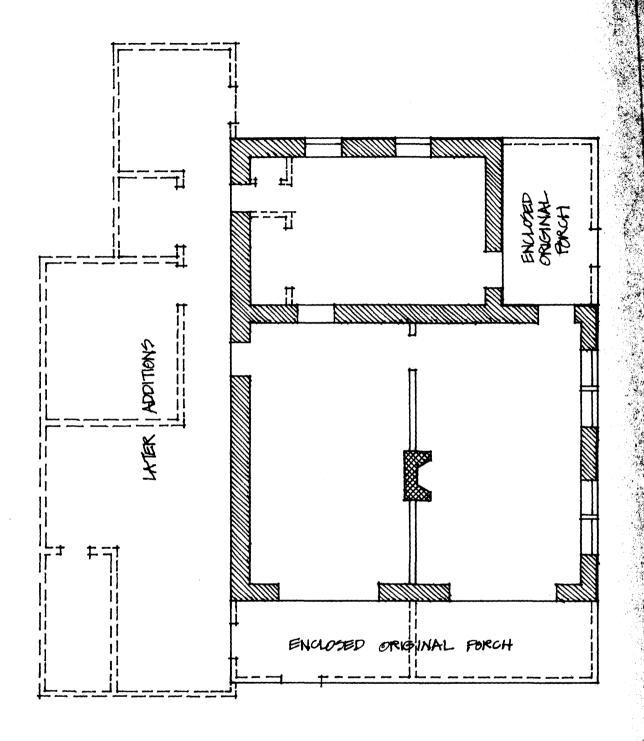

### DESCRIBE THE PRESENT AND ORIGINAL (IF KNOWN) PHYSICAL APPEARANCE

The Hubbs Residence is a one-story, three-room, L-shape adobe with a cross gable roof. The walls are sheathed in clapboard siding for protection from the weather. The two porches, on the northwest corner and on the east side, have been enclosed. The original wood-shingled roof has a wide overhang for additional weather protection and has been covered with corrugated metal. A row of frame additions extends along the south side.

Some of the original 2/2 double hung windows remain, including the paired windows on the north side. There is one chimney, which serves the fireplace between the two east side rooms. Some of the interior woodwork remains. Much of interior has been "modernized" by the addition of vinyl floor covering and paneled walls. The interior walls were originally plastered white.

The original house was 30' N-S by 50' E-W and was built of adobes made on the site and raised on a stone foundation. The house had its own windmill, water tower, and well.

The house, which faces north, is centered on the block bounded by Hubbs Street on the north, 5th Street on the east, Golconda on the south, and 4th Street on the west. The city now owns about 2/3 of this block and is negotiating for the rest to make a park. Some of the improvements for the park have been completed: a driveway, parking lot, basketball court, and playground. Picnic tables and a barbecue area will be added. The house will be used as a community clubhouse and non-historical additions will be removed.