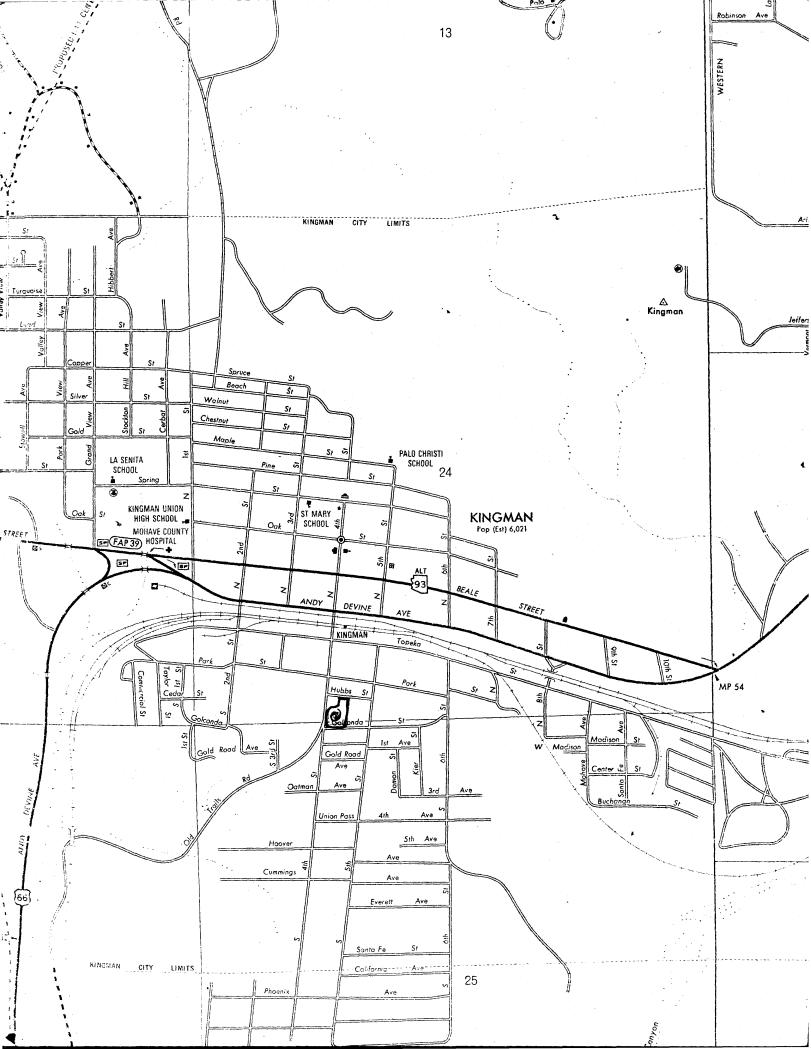

The original house was 30' N-S by 50' E-W and was built of adobes made on the site and raised on a stone foundation. The house had its own windmill, water tower, and well.

The house, which faces north, is centered on the block bounded by Hubbs Street on the north, 5th Street on the east, Golconda on the south, and 4th Street on the west. The city now owns about 2/3 of this block and is negotiating for the rest to make a park. Some of the improvements for the park have been completed: a driveway, parking lot, basketball court, and playground. Picnic tables and a barbecue area will be added. The house will be used as a community clubhouse and non-historical additions will be removed.