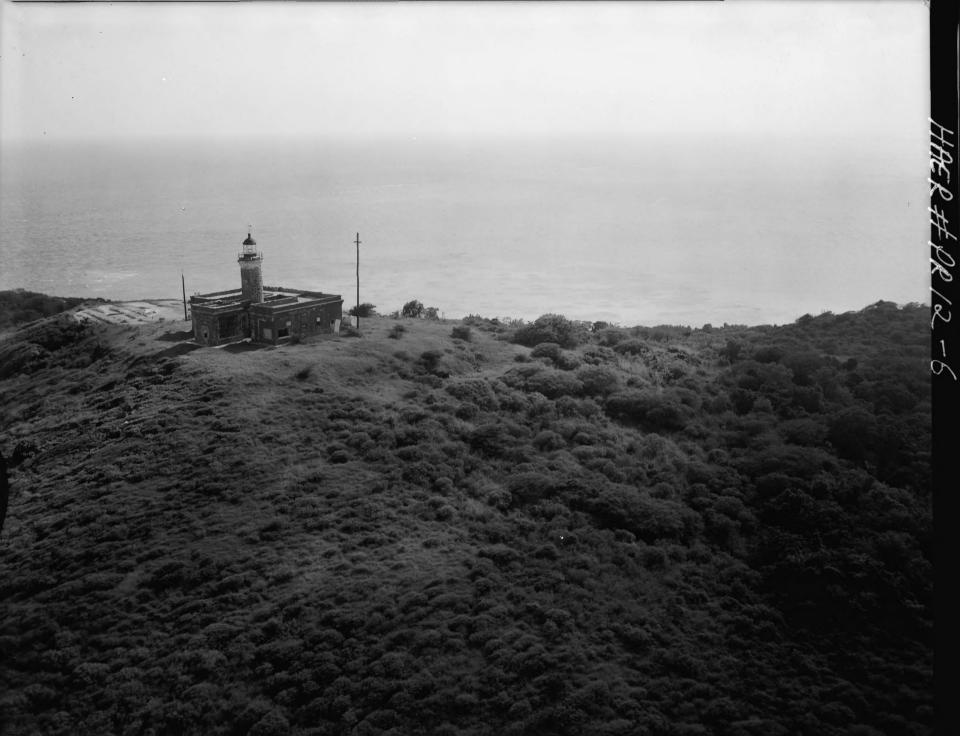

| PR-12-1  | Photocopy of book illustration, undated ca. 1895, from <u>Album de</u> <u>Puerto Rico</u>                  |
|----------|------------------------------------------------------------------------------------------------------------|
| PR-12-2  | Photocopy of measured drawing, ca. 1901, showing components of lighthouse lamp                             |
| PR-12-3  | Photocopy of measured drawing, ca. 1901. Component of lamp in plan and in section $% \left( 1,0\right) =0$ |
| PR-12-4  | Aerial view looking south, showing overview of site                                                        |
| PR-12-5  | Aerial view looking southwest, showing rear of lighthouse                                                  |
| PR-12-6  | Aerial view looking south                                                                                  |
| PR-12-7  | Aerial view looking south                                                                                  |
| PR-12-8  | Aerial view looking southwest                                                                              |
| PR-12-9  | Aerial view looking west                                                                                   |
| PR-12-10 | Aerial view looking southwest, close-up                                                                    |
| PR-12-11 | Aerial view looking south                                                                                  |
| PR-12-12 | Close-up aerial view looking south                                                                         |
| PR-12-13 | Detail view looking south, showing light tower                                                             |