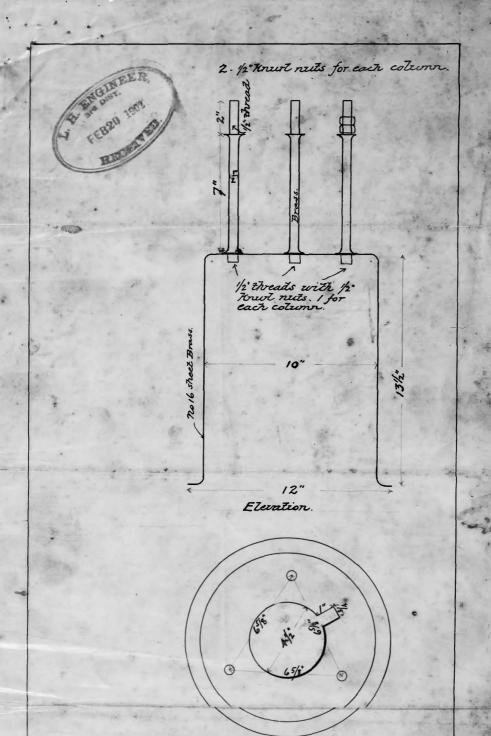

| PR-12-1  | Photocopy of book illustration, undated ca. 1895, from <u>Album de</u> <u>Puerto Rico</u>                  |
|----------|------------------------------------------------------------------------------------------------------------|
| PR-12-2  | Photocopy of measured drawing, ca. 1901, showing components of lighthouse lamp                             |
| PR-12-3  | Photocopy of measured drawing, ca. 1901. Component of lamp in plan and in section $% \left( 1,0\right) =0$ |
| PR-12-4  | Aerial view looking south, showing overview of site                                                        |
| PR-12-5  | Aerial view looking southwest, showing rear of lighthouse                                                  |
| PR-12-6  | Aerial view looking south                                                                                  |
| PR-12-7  | Aerial view looking south                                                                                  |
| PR-12-8  | Aerial view looking southwest                                                                              |
| PR-12-9  | Aerial view looking west                                                                                   |
| PR-12-10 | Aerial view looking southwest, close-up                                                                    |
| PR-12-11 | Aerial view looking south                                                                                  |
| PR-12-12 | Close-up aerial view looking south                                                                         |
| PR-12-13 | Detail view looking south, showing light tower                                                             |