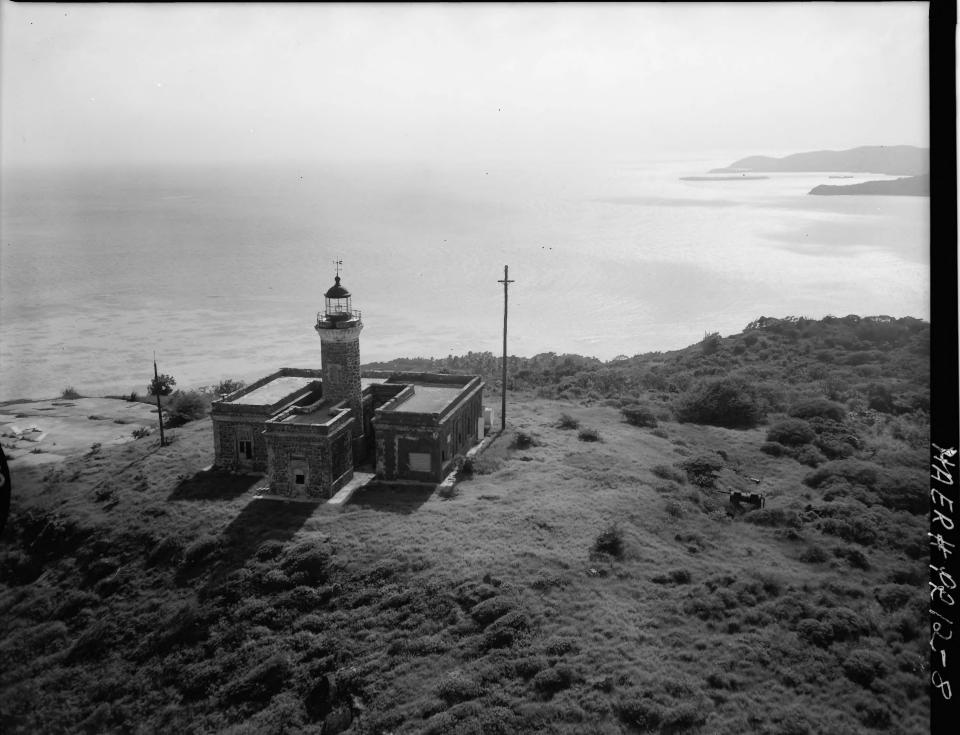

| PR-12-1  | Photocopy of book illustration, undated ca. 1895, from <u>Album de</u> <u>Puerto Rico</u>                  |
|----------|------------------------------------------------------------------------------------------------------------|
| PR-12-2  | Photocopy of measured drawing, ca. 1901, showing components of lighthouse lamp                             |
| PR-12-3  | Photocopy of measured drawing, ca. 1901. Component of lamp in plan and in section $% \left( 1,0\right) =0$ |
| PR-12-4  | Aerial view looking south, showing overview of site                                                        |
| PR-12-5  | Aerial view looking southwest, showing rear of lighthouse                                                  |
| PR-12-6  | Aerial view looking south                                                                                  |
| PR-12-7  | Aerial view looking south                                                                                  |
| PR-12-8  | Aerial view looking southwest                                                                              |
| PR-12-9  | Aerial view looking west                                                                                   |
| PR-12-10 | Aerial view looking southwest, close-up                                                                    |
| PR-12-11 | Aerial view looking south                                                                                  |
| PR-12-12 | Close-up aerial view looking south                                                                         |
| PR-12-13 | Detail view looking south, showing light tower                                                             |