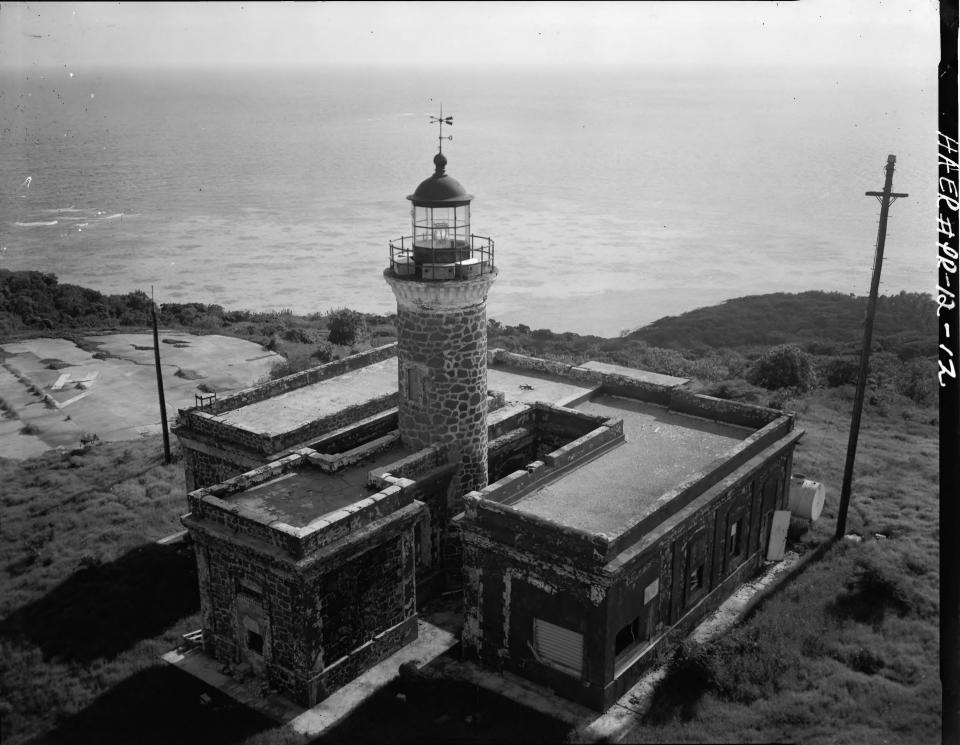

| PR-12-1  | Photocopy of book illustration, undated ca. 1895, from <u>Album de</u> <u>Puerto Rico</u>                  |
|----------|------------------------------------------------------------------------------------------------------------|
| PR-12-2  | Photocopy of measured drawing, ca. 1901, showing components of lighthouse lamp                             |
| PR-12-3  | Photocopy of measured drawing, ca. 1901. Component of lamp in plan and in section $% \left( 1,0\right) =0$ |
| PR-12-4  | Aerial view looking south, showing overview of site                                                        |
| PR-12-5  | Aerial view looking southwest, showing rear of lighthouse                                                  |
| PR-12-6  | Aerial view looking south                                                                                  |
| PR-12-7  | Aerial view looking south                                                                                  |
| PR-12-8  | Aerial view looking southwest                                                                              |
| PR-12-9  | Aerial view looking west                                                                                   |
| PR-12-10 | Aerial view looking southwest, close-up                                                                    |
| PR-12-11 | Aerial view looking south                                                                                  |
| PR-12-12 | Close-up aerial view looking south                                                                         |
| PR-12-13 | Detail view looking south, showing light tower                                                             |