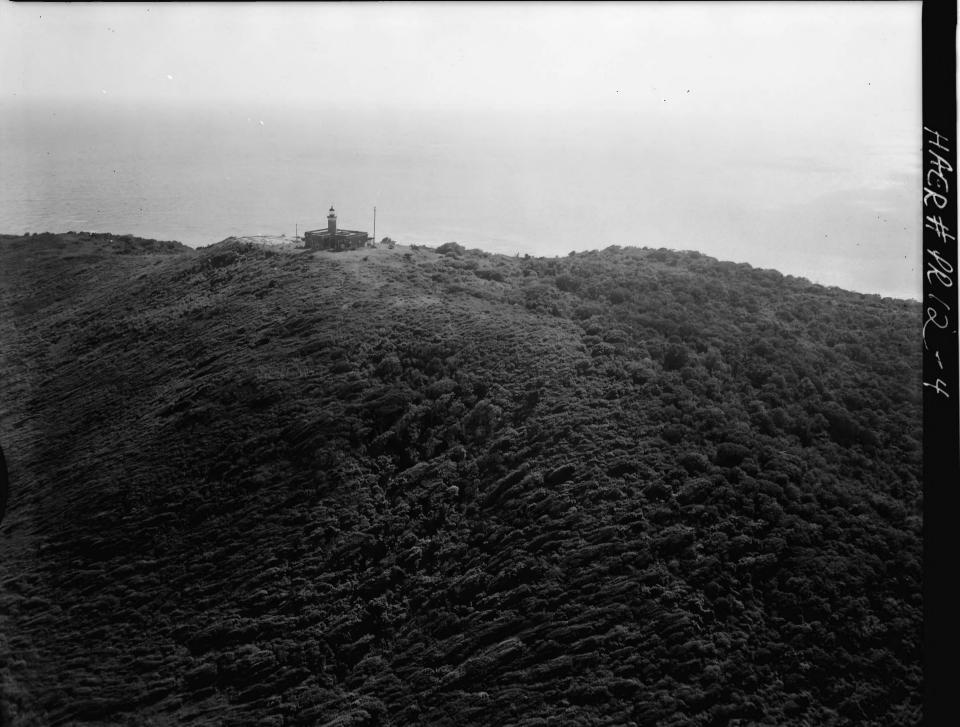

| PR-12-1  | Photocopy of book illustration, undated ca. 1895, from <u>Album de</u> <u>Puerto Rico</u>                  |
|----------|------------------------------------------------------------------------------------------------------------|
| PR-12-2  | Photocopy of measured drawing, ca. 1901, showing components of lighthouse lamp                             |
| PR-12-3  | Photocopy of measured drawing, ca. 1901. Component of lamp in plan and in section $% \left( 1,0\right) =0$ |
| PR-12-4  | Aerial view looking south, showing overview of site                                                        |
| PR-12-5  | Aerial view looking southwest, showing rear of lighthouse                                                  |
| PR-12-6  | Aerial view looking south                                                                                  |
| PR-12-7  | Aerial view looking south                                                                                  |
| PR-12-8  | Aerial view looking southwest                                                                              |
| PR-12-9  | Aerial view looking west                                                                                   |
| PR-12-10 | Aerial view looking southwest, close-up                                                                    |
| PR-12-11 | Aerial view looking south                                                                                  |
| PR-12-12 | Close-up aerial view looking south                                                                         |
| PR-12-13 | Detail view looking south, showing light tower                                                             |