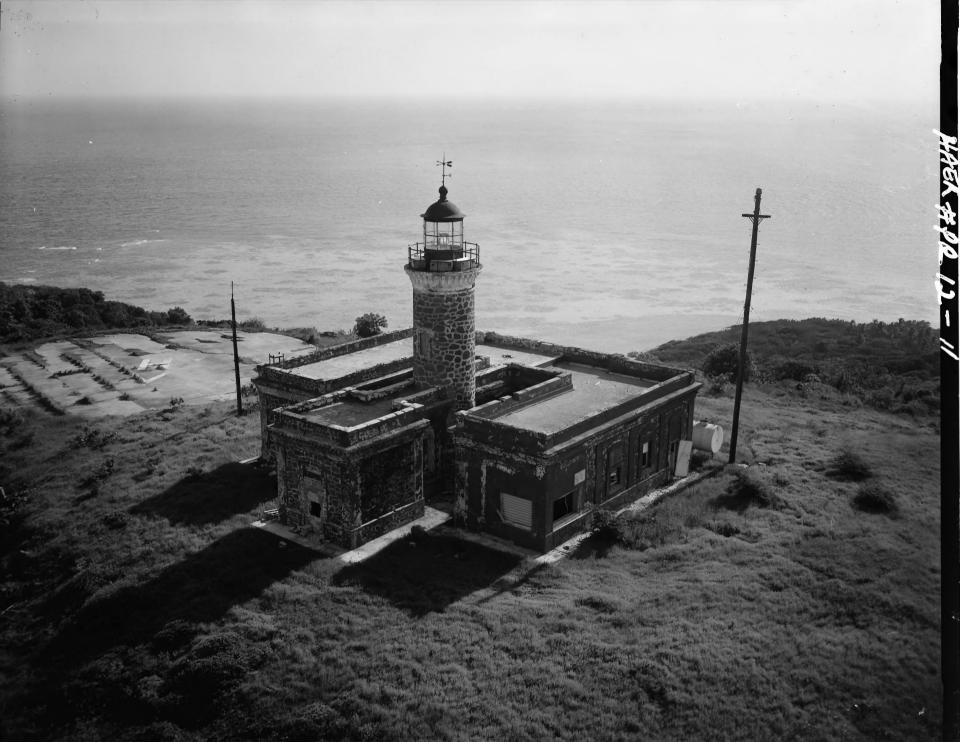

| PR-12-1  | Photocopy of book illustration, undated ca. 1895, from <u>Album de</u> <u>Puerto Rico</u>                  |
|----------|------------------------------------------------------------------------------------------------------------|
| PR-12-2  | Photocopy of measured drawing, ca. 1901, showing components of lighthouse lamp                             |
| PR-12-3  | Photocopy of measured drawing, ca. 1901. Component of lamp in plan and in section $% \left( 1,0\right) =0$ |
| PR-12-4  | Aerial view looking south, showing overview of site                                                        |
| PR-12-5  | Aerial view looking southwest, showing rear of lighthouse                                                  |
| PR-12-6  | Aerial view looking south                                                                                  |
| PR-12-7  | Aerial view looking south                                                                                  |
| PR-12-8  | Aerial view looking southwest                                                                              |
| PR-12-9  | Aerial view looking west                                                                                   |
| PR-12-10 | Aerial view looking southwest, close-up                                                                    |
| PR-12-11 | Aerial view looking south                                                                                  |
| PR-12-12 | Close-up aerial view looking south                                                                         |
| PR-12-13 | Detail view looking south, showing light tower                                                             |