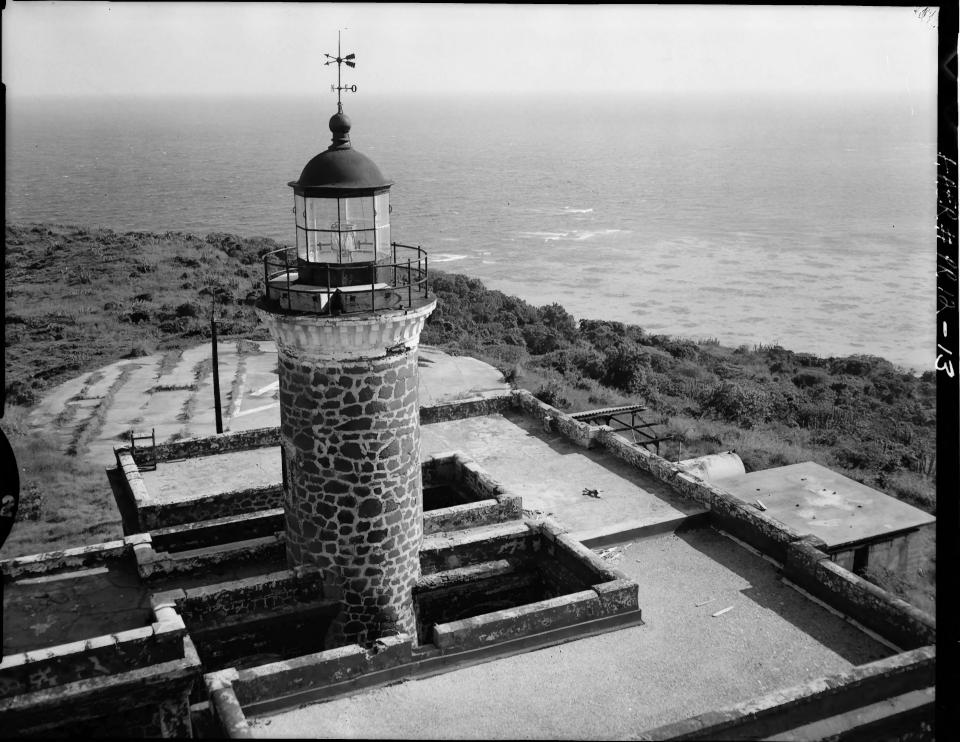

| PR-12-1  | Photocopy of book illustration, undated ca. 1895, from <u>Album de</u> <u>Puerto Rico</u>                  |
|----------|------------------------------------------------------------------------------------------------------------|
| PR-12-2  | Photocopy of measured drawing, ca. 1901, showing components of lighthouse lamp                             |
| PR-12-3  | Photocopy of measured drawing, ca. 1901. Component of lamp in plan and in section $% \left( 1,0\right) =0$ |
| PR-12-4  | Aerial view looking south, showing overview of site                                                        |
| PR-12-5  | Aerial view looking southwest, showing rear of lighthouse                                                  |
| PR-12-6  | Aerial view looking south                                                                                  |
| PR-12-7  | Aerial view looking south                                                                                  |
| PR-12-8  | Aerial view looking southwest                                                                              |
| PR-12-9  | Aerial view looking west                                                                                   |
| PR-12-10 | Aerial view looking southwest, close-up                                                                    |
| PR-12-11 | Aerial view looking south                                                                                  |
| PR-12-12 | Close-up aerial view looking south                                                                         |
| PR-12-13 | Detail view looking south, showing light tower                                                             |