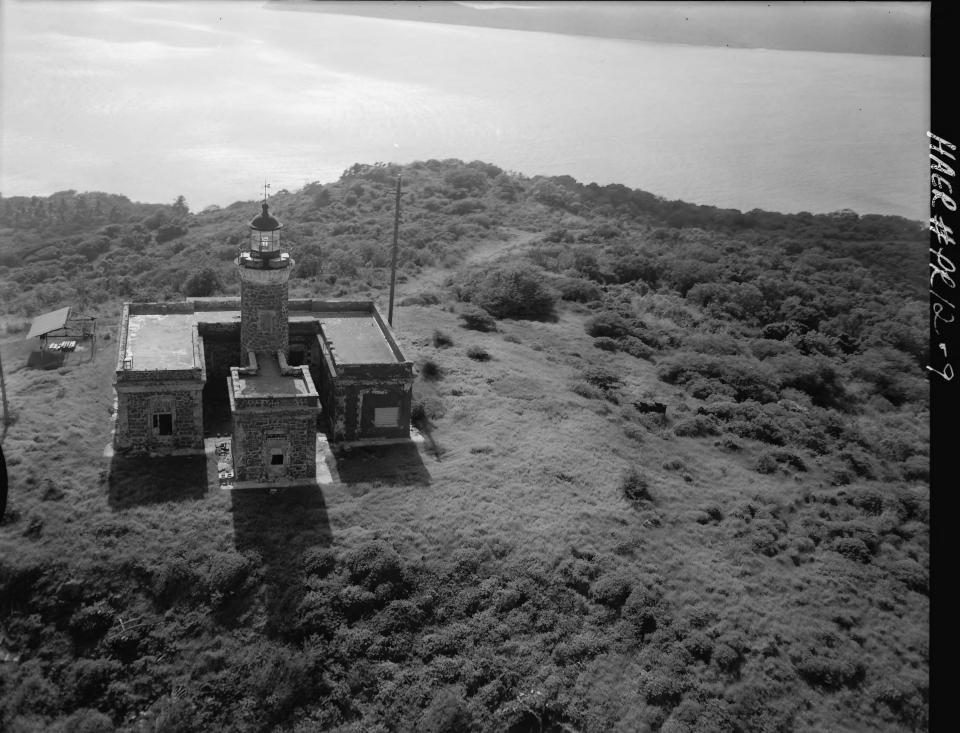

| PR-12-1  | Photocopy of book illustration, undated ca. 1895, from <u>Album de</u> <u>Puerto Rico</u>                  |
|----------|------------------------------------------------------------------------------------------------------------|
| PR-12-2  | Photocopy of measured drawing, ca. 1901, showing components of lighthouse lamp                             |
| PR-12-3  | Photocopy of measured drawing, ca. 1901. Component of lamp in plan and in section $% \left( 1,0\right) =0$ |
| PR-12-4  | Aerial view looking south, showing overview of site                                                        |
| PR-12-5  | Aerial view looking southwest, showing rear of lighthouse                                                  |
| PR-12-6  | Aerial view looking south                                                                                  |
| PR-12-7  | Aerial view looking south                                                                                  |
| PR-12-8  | Aerial view looking southwest                                                                              |
| PR-12-9  | Aerial view looking west                                                                                   |
| PR-12-10 | Aerial view looking southwest, close-up                                                                    |
| PR-12-11 | Aerial view looking south                                                                                  |
| PR-12-12 | Close-up aerial view looking south                                                                         |
| PR-12-13 | Detail view looking south, showing light tower                                                             |