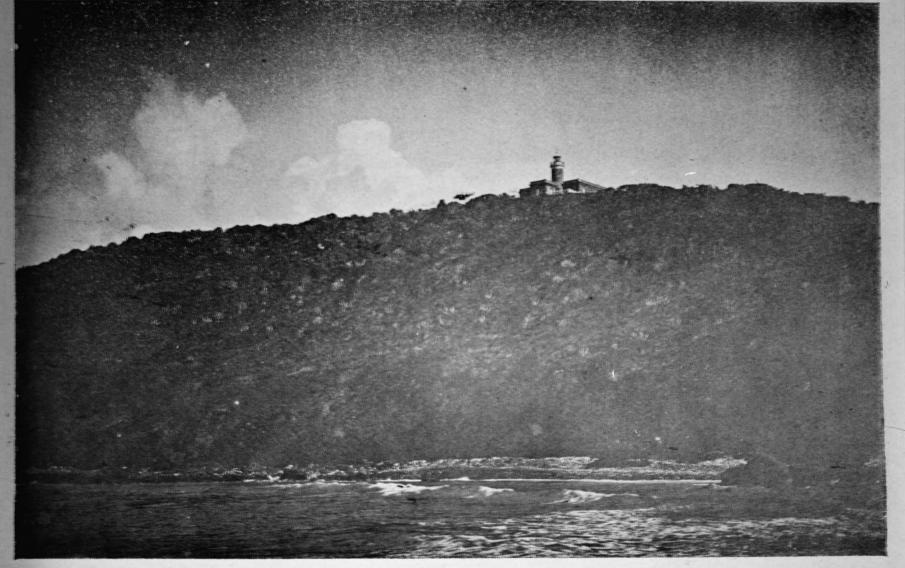

Isla de "Culebritas".

94

"Culebrita" Island.

| PR-12-1  | Photocopy of book illustration, undated ca. 1895, from <u>Album de</u> <u>Puerto Rico</u>                  |
|----------|------------------------------------------------------------------------------------------------------------|
| PR-12-2  | Photocopy of measured drawing, ca. 1901, showing components of lighthouse lamp                             |
| PR-12-3  | Photocopy of measured drawing, ca. 1901. Component of lamp in plan and in section $% \left( 1,0\right) =0$ |
| PR-12-4  | Aerial view looking south, showing overview of site                                                        |
| PR-12-5  | Aerial view looking southwest, showing rear of lighthouse                                                  |
| PR-12-6  | Aerial view looking south                                                                                  |
| PR-12-7  | Aerial view looking south                                                                                  |
| PR-12-8  | Aerial view looking southwest                                                                              |
| PR-12-9  | Aerial view looking west                                                                                   |
| PR-12-10 | Aerial view looking southwest, close-up                                                                    |
| PR-12-11 | Aerial view looking south                                                                                  |
| PR-12-12 | Close-up aerial view looking south                                                                         |
| PR-12-13 | Detail view looking south, showing light tower                                                             |