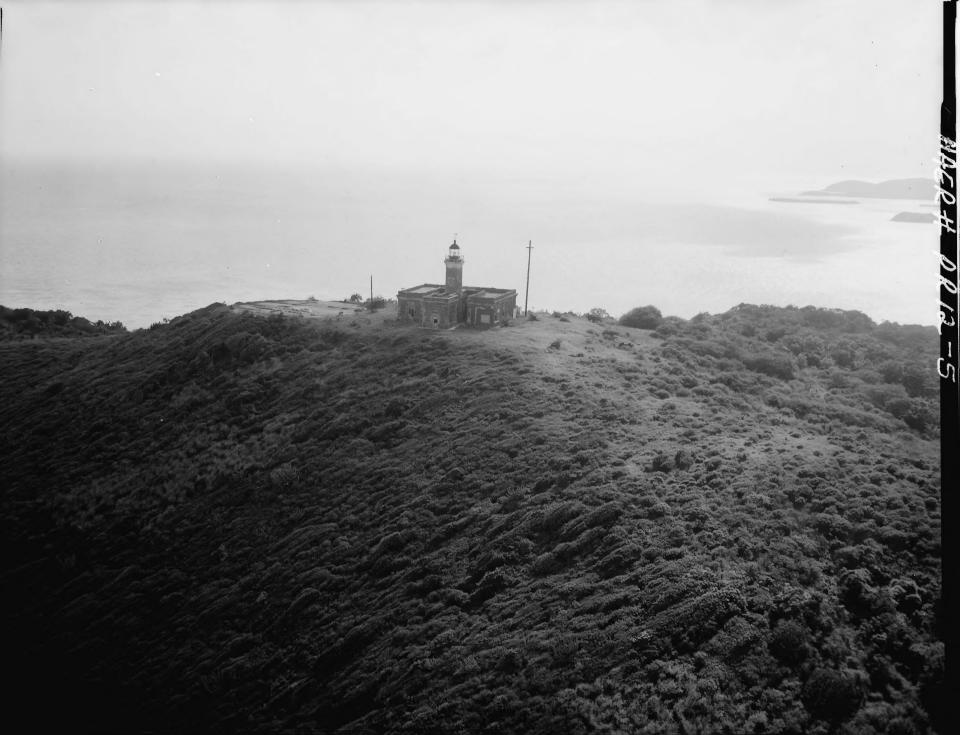

| PR-12-1  | Photocopy of book illustration, undated ca. 1895, from <u>Album de</u> <u>Puerto Rico</u>                  |
|----------|------------------------------------------------------------------------------------------------------------|
| PR-12-2  | Photocopy of measured drawing, ca. 1901, showing components of lighthouse lamp                             |
| PR-12-3  | Photocopy of measured drawing, ca. 1901. Component of lamp in plan and in section $% \left( 1,0\right) =0$ |
| PR-12-4  | Aerial view looking south, showing overview of site                                                        |
| PR-12-5  | Aerial view looking southwest, showing rear of lighthouse                                                  |
| PR-12-6  | Aerial view looking south                                                                                  |
| PR-12-7  | Aerial view looking south                                                                                  |
| PR-12-8  | Aerial view looking southwest                                                                              |
| PR-12-9  | Aerial view looking west                                                                                   |
| PR-12-10 | Aerial view looking southwest, close-up                                                                    |
| PR-12-11 | Aerial view looking south                                                                                  |
| PR-12-12 | Close-up aerial view looking south                                                                         |
| PR-12-13 | Detail view looking south, showing light tower                                                             |