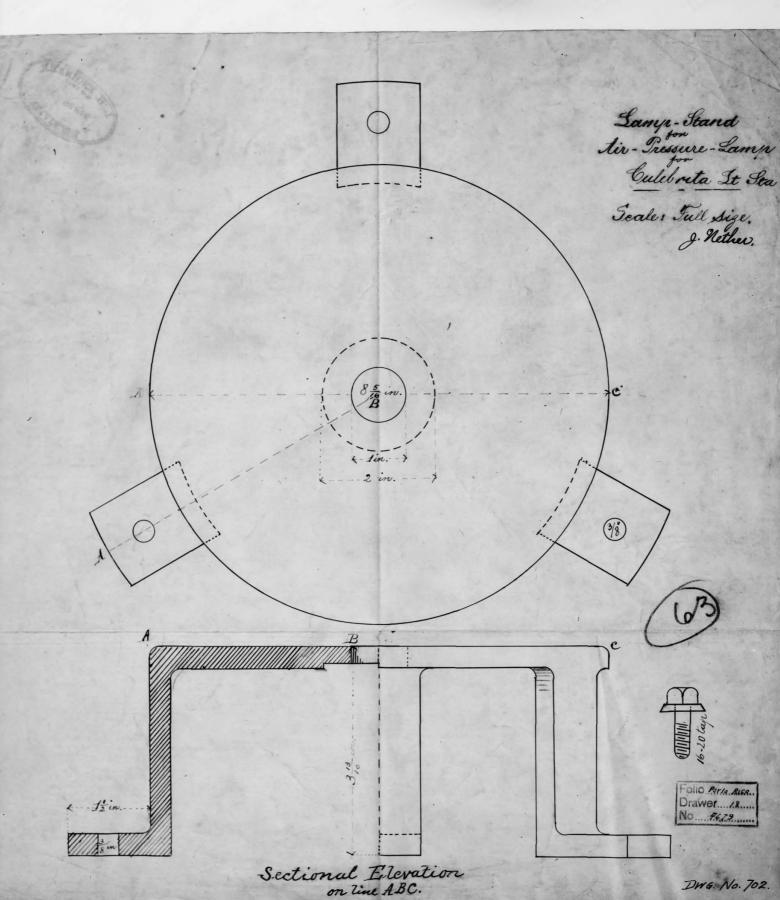

| PR-12-1  | Photocopy of book illustration, undated ca. 1895, from <u>Album de</u> <u>Puerto Rico</u>                  |
|----------|------------------------------------------------------------------------------------------------------------|
| PR-12-2  | Photocopy of measured drawing, ca. 1901, showing components of lighthouse lamp                             |
| PR-12-3  | Photocopy of measured drawing, ca. 1901. Component of lamp in plan and in section $% \left( 1,0\right) =0$ |
| PR-12-4  | Aerial view looking south, showing overview of site                                                        |
| PR-12-5  | Aerial view looking southwest, showing rear of lighthouse                                                  |
| PR-12-6  | Aerial view looking south                                                                                  |
| PR-12-7  | Aerial view looking south                                                                                  |
| PR-12-8  | Aerial view looking southwest                                                                              |
| PR-12-9  | Aerial view looking west                                                                                   |
| PR-12-10 | Aerial view looking southwest, close-up                                                                    |
| PR-12-11 | Aerial view looking south                                                                                  |
| PR-12-12 | Close-up aerial view looking south                                                                         |
| PR-12-13 | Detail view looking south, showing light tower                                                             |