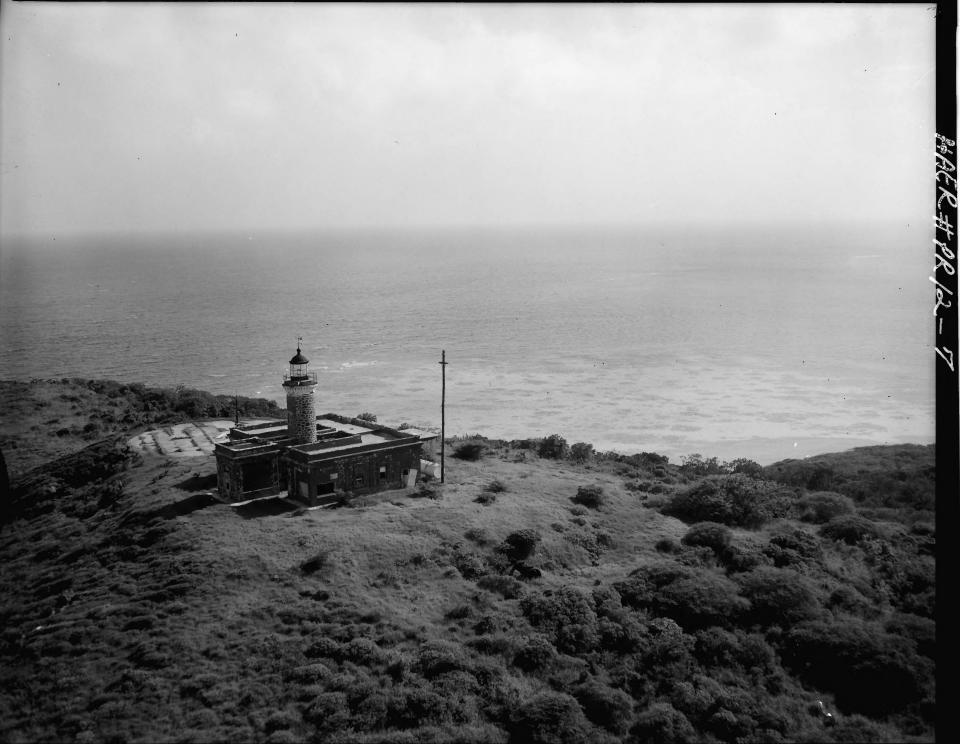

| PR-12-1  | Photocopy of book illustration, undated ca. 1895, from <u>Album de</u> <u>Puerto Rico</u>                  |
|----------|------------------------------------------------------------------------------------------------------------|
| PR-12-2  | Photocopy of measured drawing, ca. 1901, showing components of lighthouse lamp                             |
| PR-12-3  | Photocopy of measured drawing, ca. 1901. Component of lamp in plan and in section $% \left( 1,0\right) =0$ |
| PR-12-4  | Aerial view looking south, showing overview of site                                                        |
| PR-12-5  | Aerial view looking southwest, showing rear of lighthouse                                                  |
| PR-12-6  | Aerial view looking south                                                                                  |
| PR-12-7  | Aerial view looking south                                                                                  |
| PR-12-8  | Aerial view looking southwest                                                                              |
| PR-12-9  | Aerial view looking west                                                                                   |
| PR-12-10 | Aerial view looking southwest, close-up                                                                    |
| PR-12-11 | Aerial view looking south                                                                                  |
| PR-12-12 | Close-up aerial view looking south                                                                         |
| PR-12-13 | Detail view looking south, showing light tower                                                             |