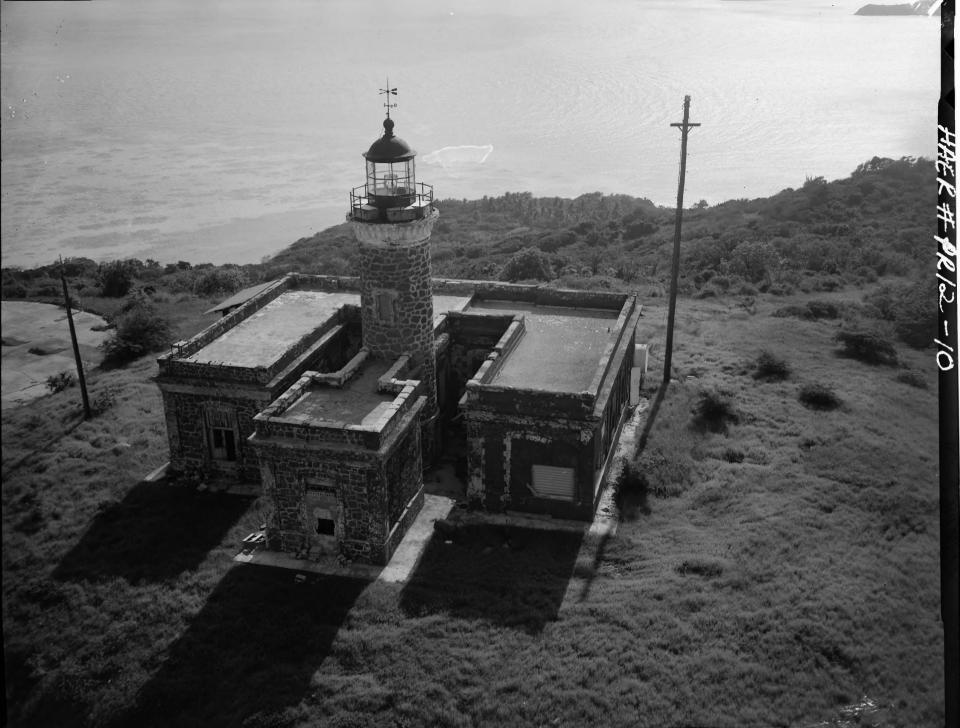

| PR-12-1  | Photocopy of book illustration, undated ca. 1895, from <u>Album de</u> <u>Puerto Rico</u>                  |
|----------|------------------------------------------------------------------------------------------------------------|
| PR-12-2  | Photocopy of measured drawing, ca. 1901, showing components of lighthouse lamp                             |
| PR-12-3  | Photocopy of measured drawing, ca. 1901. Component of lamp in plan and in section $% \left( 1,0\right) =0$ |
| PR-12-4  | Aerial view looking south, showing overview of site                                                        |
| PR-12-5  | Aerial view looking southwest, showing rear of lighthouse                                                  |
| PR-12-6  | Aerial view looking south                                                                                  |
| PR-12-7  | Aerial view looking south                                                                                  |
| PR-12-8  | Aerial view looking southwest                                                                              |
| PR-12-9  | Aerial view looking west                                                                                   |
| PR-12-10 | Aerial view looking southwest, close-up                                                                    |
| PR-12-11 | Aerial view looking south                                                                                  |
| PR-12-12 | Close-up aerial view looking south                                                                         |
| PR-12-13 | Detail view looking south, showing light tower                                                             |