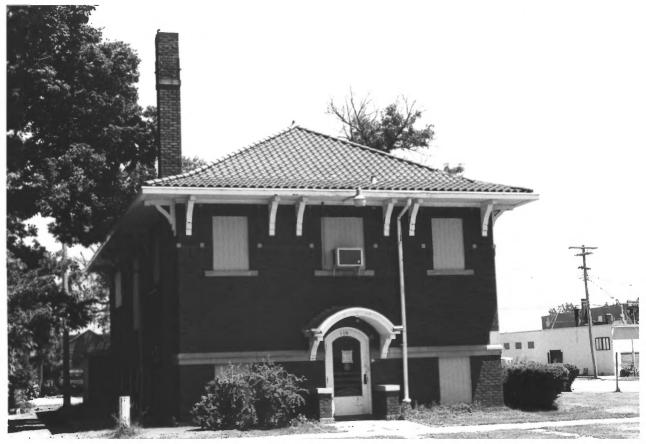

Carnegie Public Library Tyndall, SD Wolff/Jansen 1983 State Historical Preservation Center Side Facade, Looking East Photograph #3 of Five

Carnegie Public Library Tvndall, SD Wolff/Jansen 1983 State Historical Preservation Center Side Facade, Looking West Photograph #4 of Five