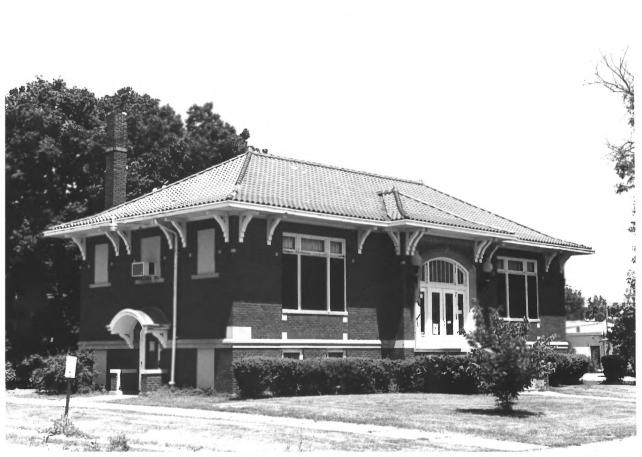

Carnegie Public Library Tvndall, SD Wolff/Jansen 1983 State Historical Preservation Center Front Facade, Looking North Photograph #1 of Five

Carnegie Public Library Tyndall, SD Wolff/Jansen 1983 State Historical Preservation Center Front and Side Facades, Looking Northeast Photograph #2 of Five