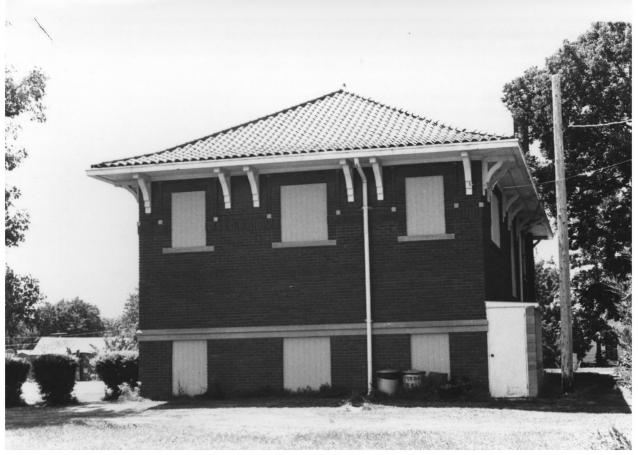

Carnegie Public Library Tyndall, SD Wolff/Jansen 1983 State Historical Preservation Center Side Facade, Looking East Photograph #3 of Five

Carnegie Public Library Tvndall, SD Wolff/Jansen 1983 State Historical Preservation Center Side Facade, Looking West Photograph #4 of Five