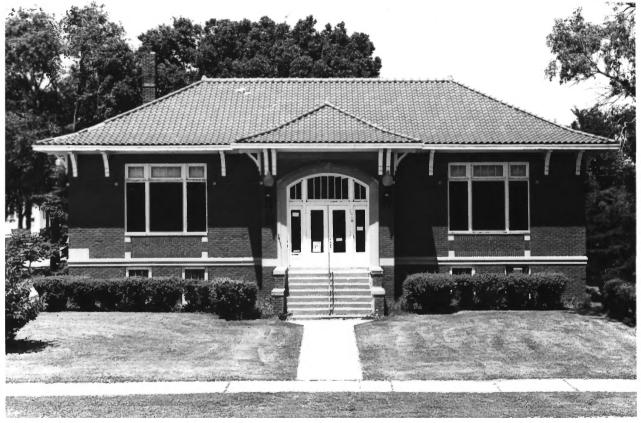

Carnegie Public Library Tvndall, SD Wolff/Jansen 1983 State Historical Preservation Center Front Facade, Looking North Photograph #1 of Five

Carnegie Public Library Tyndall, SD Wolff/Jansen 1983 State Historical Preservation Center Front and Side Facades, Looking Northeast Photograph #2 of Five