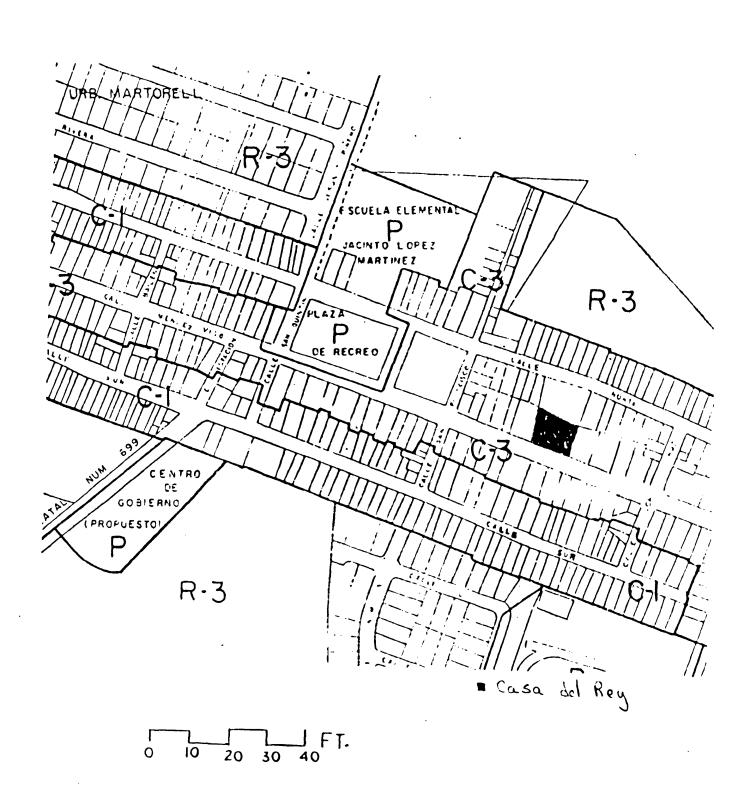

# National Register of Historic Places Registration Form

NATIONAL REGISTER

This form is for use in nominating or requesting determinations of eligibility for individual properties or districts. See instructions in *Guidelines* for Completing National Register Forms (National Register Bulletin 16). Complete each item by marking "x" in the appropriate box or by entering the requested information. If an item does not apply to the property being documented, enter "N/A" for "not applicable." For functions, styles, materials, and areas of significance, enter only the categories and subcategories listed in the instructions. For additional space use continuation sheets (Form 10-900a). Type all entries.