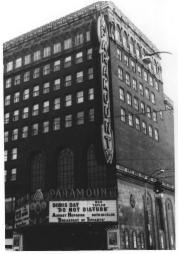

UNITED STATES DEPARTMENT OF THE INTERIOR Form No. 10-301-NATIONAL PARK SERVICE Washington (7/72) NATIONAL REGISTER OF HISTORIC PLACES King PROPERTY PHOTOGRAPH FORM FOR NPS USE ONLY ENTRY NUMBER (Type all entries - attach to or enclose with photograph) S 1 NAME 0 Paramount Theatre AND/OR HISTORIC: LOCATION JUN 1 1 1974 O 901 Pine Street \_ NATIONAL CITY OR TOWN! 2 Seattle \_ STATE. CODE COUNTY CODE Washington King S PHOTO REFERENCE Ed Zollman, Jr. PHOTO CREDIT 1970 ш NEGATIVE FILED AT: Erma Gain, 4505 Lake Wash. Blvd. N.E., Kirkland, Wash. 98033 4 IDENTIFICATION Main entrance. View is looking south, # 244