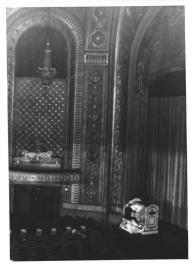

4. IDENTIFICATION
DESCRIBE VIEW

INSECTION, ETC. Of auditorium of Paramount Theatre showing left end of stage and orchestra pit with organ elevated. Chandelier in front of organ grille is 16' high, took six months to build, cost \$5,000 in 1927. Smaller blue vase lamp is just visible on the panel to left of stage.