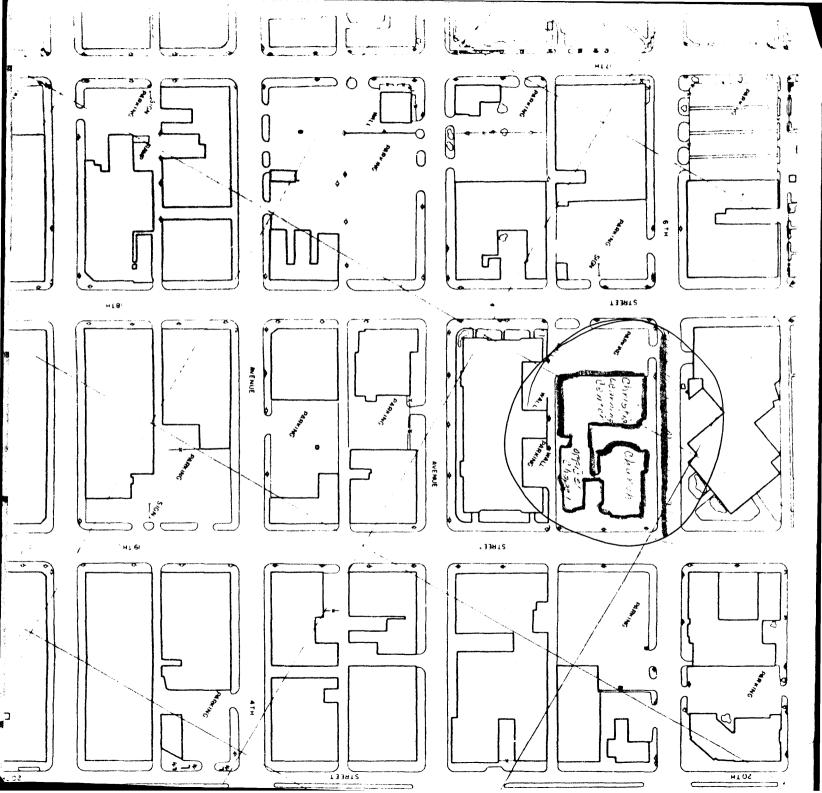

In addition to the church itself, the church complex, linked by an arcade and covered walkways, consists of the Office/Chapel Building (1950) facing 19th Street, a three-story red-brick structure whose squat columns with foliated capitals and blind-arched entry echo details of the 1891 church, and the Education Building or Christian Learning Center (1964; Edwin McGowin, Architect), a red-brick two-story structure to the rear of the church beyond a landscaped courtyard. Neither of the two additions is considered to contribute to the complex.