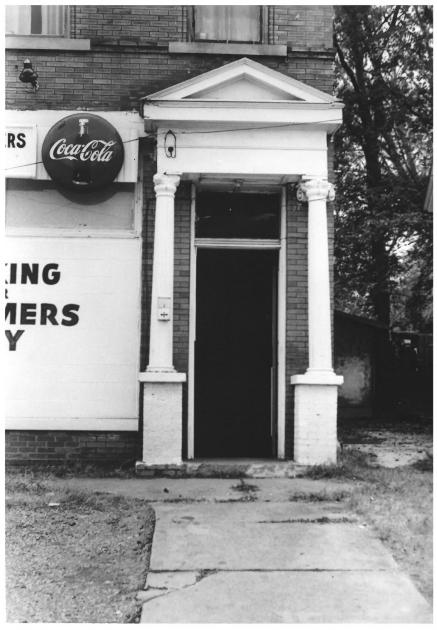

Tulane Building

Tulane Building, detail of main entrance.

Photo Number: 3 WAR 21 1979

Tulane Building Montgomery, Alabama, Montgomery County

Mary Ann Neeley, October, 1978 In possession of photographer.

Tulane Building, north elevation.