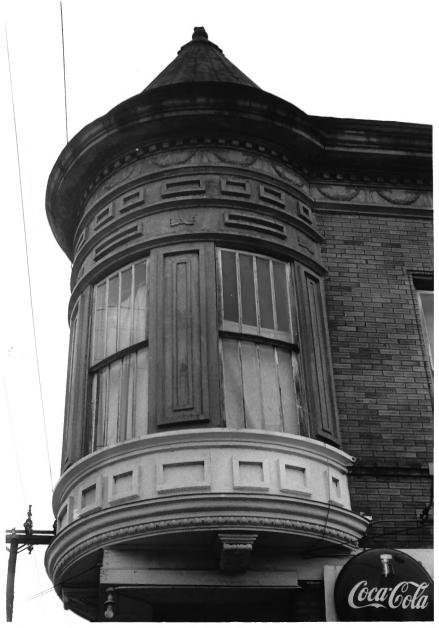

Mary Ann Neeley, October, 1978 In possession of photographer.

Tulane Building, detail of northwest corner turret.

Photo Number: 2 MAR 21 1979

FFR 5 1979

Montgomery, Alabama, Montgomery County

Mary Ann Neeley, October, 1978
In possession of photographer.