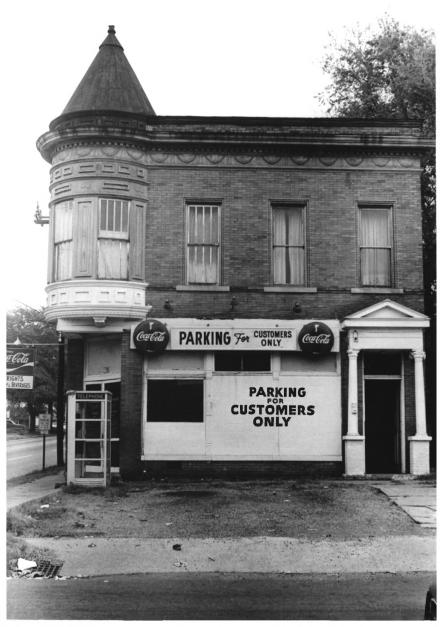

Montgomery, Alabama, Montgomery County

Mary Ann Neeley, October, 1978

Tulane Building

In possession of photographer.

Tulane Building, wast 2acast9

Photo Number: 1879

Tulane Building Montgomery, Alabama, Montgomery County