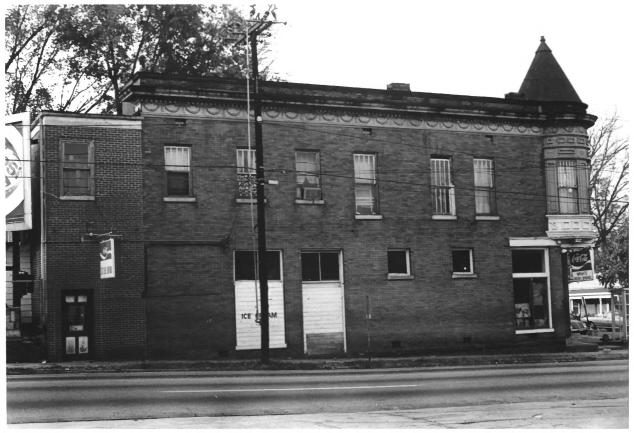

Tulane Building

Tulane Building, detail of main entrance.

Photo Number: 3 WAR 21 1979

Tulane Building Montgomery, Alabama, Montgomery County

Mary Ann Neeley, October, 1978 In possession of photographer.

Tulane Building, north elevation.

MAR 21 1979

Photo Number: 4

FEB 5 1979