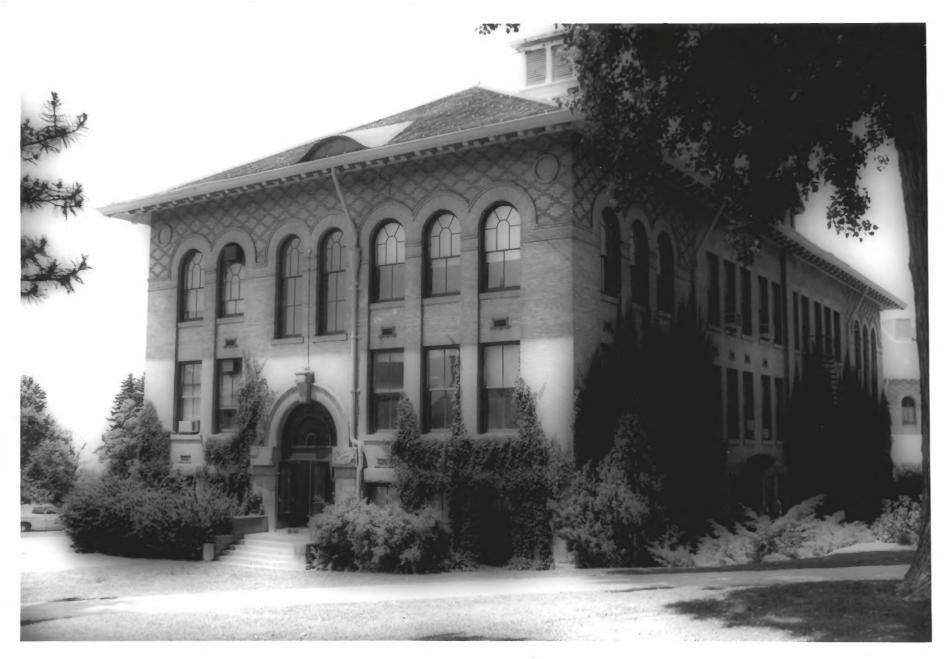

#7

UNIVERSITY OF UTAH CIRCLE Salt Lake City, Utah UL 12 1977 Taken by H. Carpenter, June 1977 Negative at Ut.St.Hist.Society North facade, Geology Building

APR 20 1978

SAH LAKE COUNTY

UNIVERSITY OF UTAH CIRCLE Salt Lake City, Utah 12 1977 Taken by H.Carpenter, June 1977 Negative filed at UthSt.His.Soc. Southeast crnr J.E.Talmadge Bldg.

#2

APR 2 19914

Blog #7

Salt Lake County

UNIVERSITY OF UTAH CIRCLE 12 1977 Salt Lake City, Utah JUL 12 1977 Taken by H.Carpenter, June 1977 Negative at Ut.St.Hist.Society Front James E.Talmadge Bldg.

APR 2 0 1978