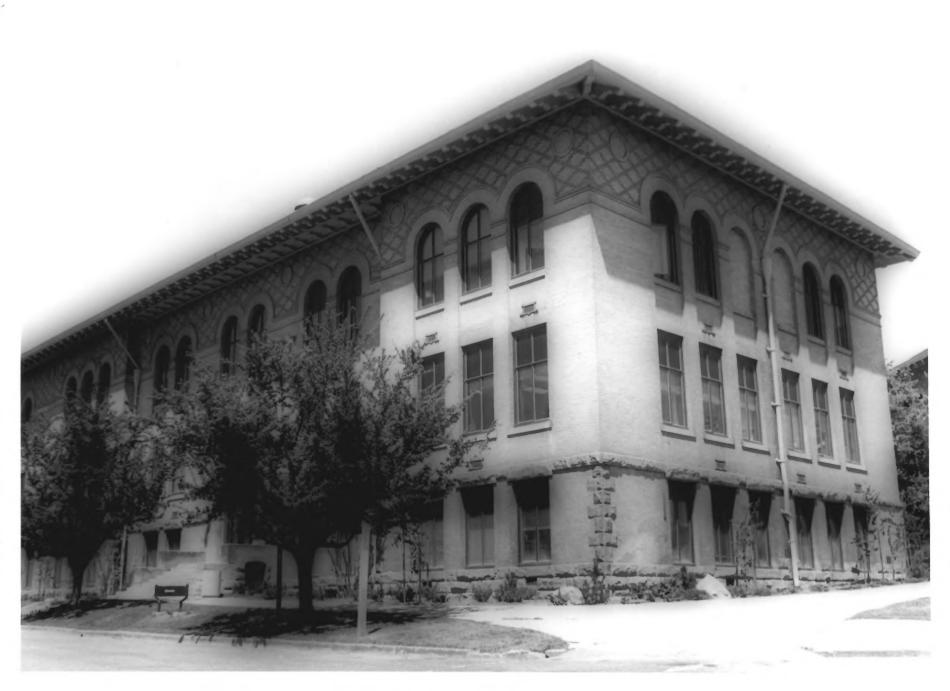

Solt Loke County

UNIVERSITY OF UTAH CIRCLE Salt Lake City, Utah 12 1977 Taken by H.Carpenter Unie 1977 Southwest corner J.A.WidtsoeBldg. Negative at Ut.St.Hist.Society

APR 3 1978

Soft Lake County

#8

UNIVERSITY OF UTAH CIRCLE 12 1977 Salt Lake City, Utah JUL 12 1977 Taken by H.Carpenter, June 1977 Front John A.Widtsoe Building Negative at Ut.St.Hist.Society