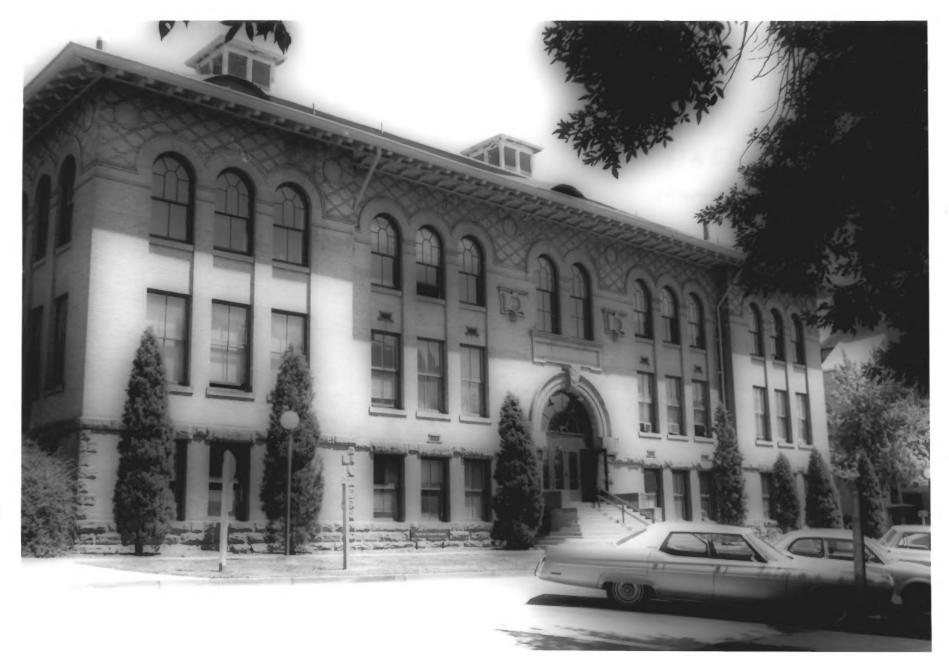

#7

UNIVERSITY OF UTAH CIRCLE Salt Lake City, Utah UL 12 1977 Taken by H. Carpenter, June 1977 Negative at Ut.St.Hist.Society North facade, Geology Building

APR 20 1978

SAH LAKE COUNTY

UNIVERSITY OF UTAH CIRCLE Salt Lake City, Utah 12 1977 Taken by H.Carpenter, June 1977 Negative filed at UthSt.His.Soc. Southeast crnr J.E.Talmadge Bldg.

#2

APR 2 19914

Blog #7

Salt Lake County

UNIVERSITY OF UTAH CIRCLE 12 1977 Salt Lake City, Utah JUL 12 1977 Taken by H.Carpenter, June 1977 Negative at Ut.St.Hist.Society Front James E.Talmadge Bldg.

APR 2 0 1978