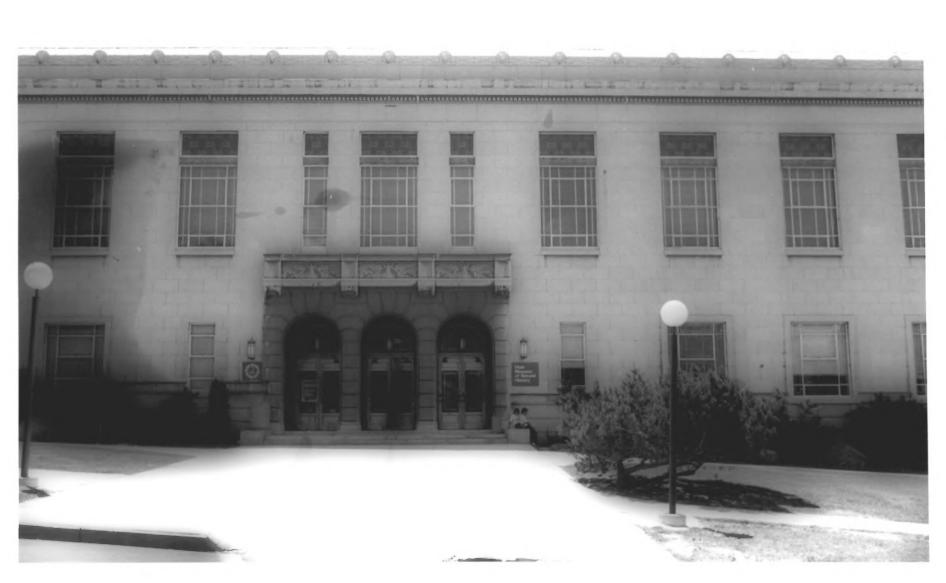

UNIVERSITY OF UTAH CIRCLE 12 1977 Salt Lake City, Utah JUL 12 1977 Taken by H. Carpenter, June 1977 Negative at Ut.St.Hist.Society East facade Home Economics Bldg.

Blog #8

APR 20 1978

13014

SHH INCE County