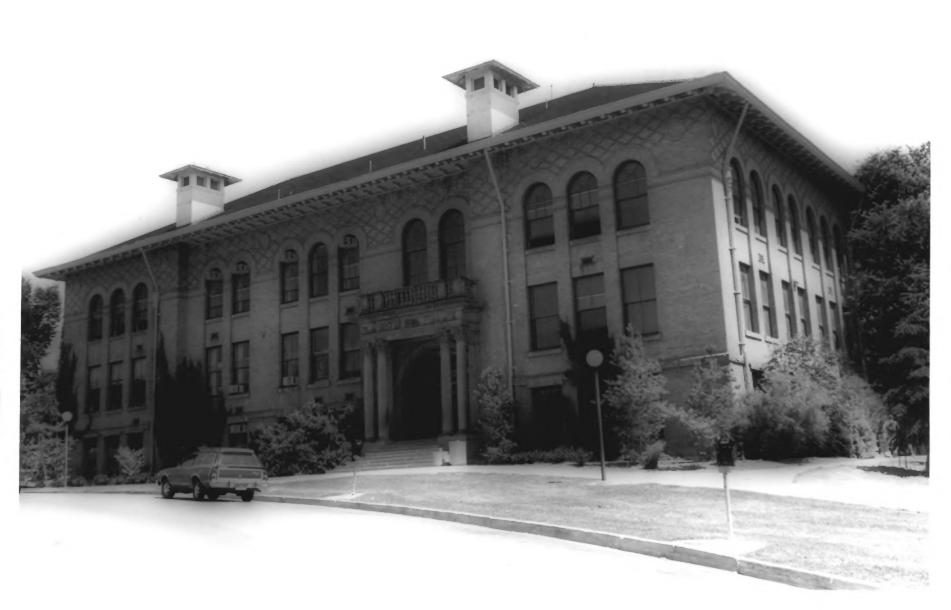

UNIVERSITY OF UTAH CIRCLE 2 1977 Salt Lake City, Utah 12 Taken by H.Carpenter, June 1977 Negative at Ut.St.Hist.Society North facade George Thomas Bldg.

44

APR 20 1978

Bldg. #9

15 914

Soft Lake County Museum of Natural History