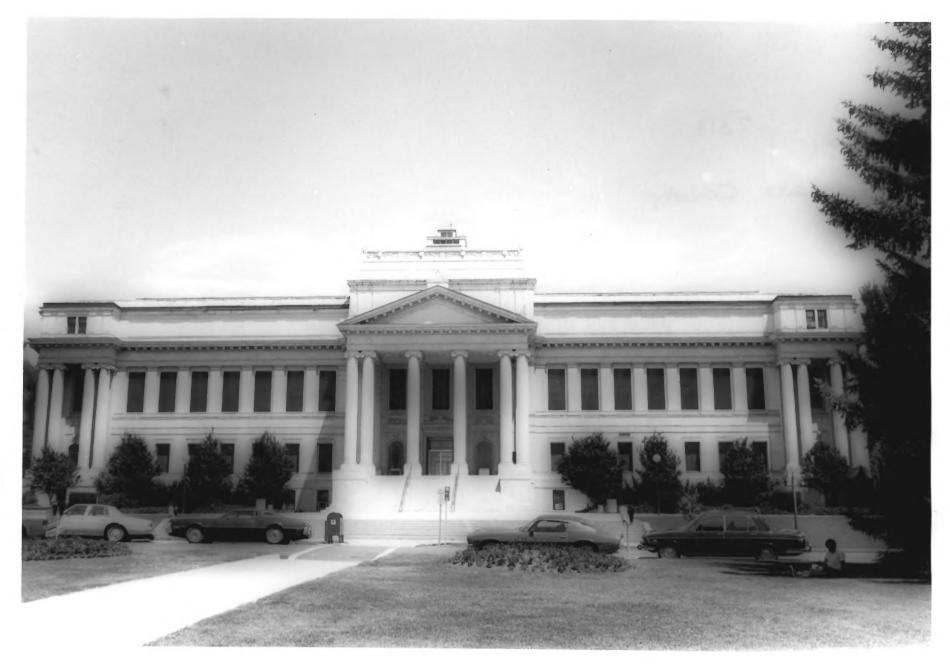

## 

UNIVERSITY OF UTAH CIRCLE
Salt Lake City, Utah 12 1977
Taken by H.Carpenter, June 1977
Negative at Ut.St.Hist.Society
Front of Park Building w/sign

Sat LAKE County

UNIVERSITY OF UTAH CIRCLE Salt Lake City, Utah JUL 12 1977 Taken by H.Carpenter, June 1977 Negative at Ut.St.Hist.Society Front of Park Building