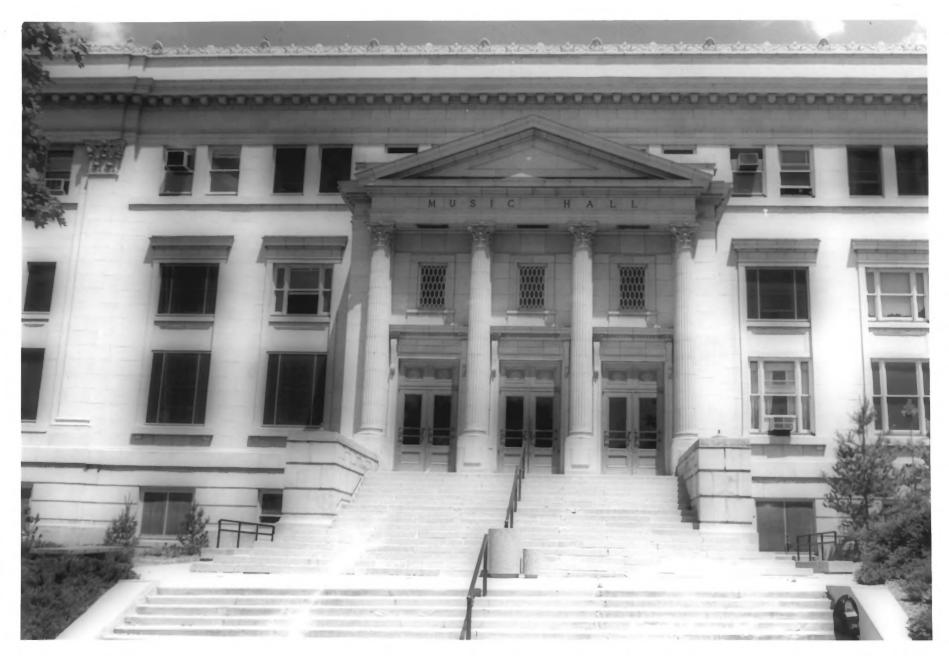

UNIVERSITY OF UTAH CIRCLE 12 1977 Salt Lake City, Utah JUL 12 1977 Taken by H.Carpenter, June 1977 Negative at Ut.St.Hist.Society Front of Kingsbury Hall

Salt Lake County

Bly #2

出

UNIVERSITY OF UTAH CIRCLE Salt Lake City, Utah Taken by H.Carpenter, June, 1977 Negative at Ut.St.Hist.Society Front of Music Hall JUL 12 1977