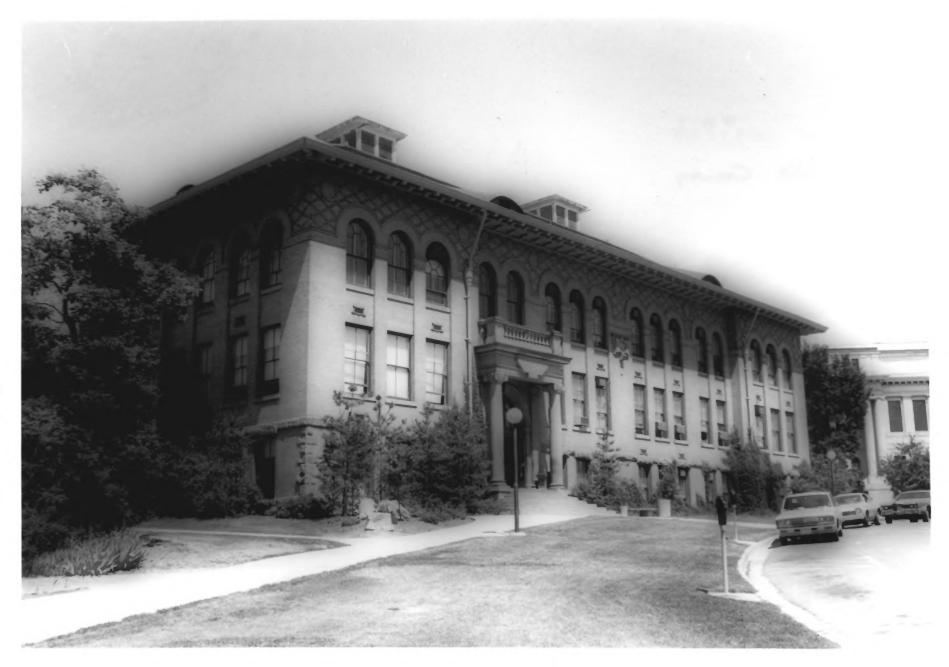

UNIVERSITY OF UTAH CIRCLE 2 1977 Salt Lake City, Utah 12 Taken by H.Carpenter, June 1977 Negative at Ut.St.Hist.Society North facade George Thomas Bldg.

44

APR 20 1978

Bldg. #9

15 914

Soft Lake County Museum of Natural History