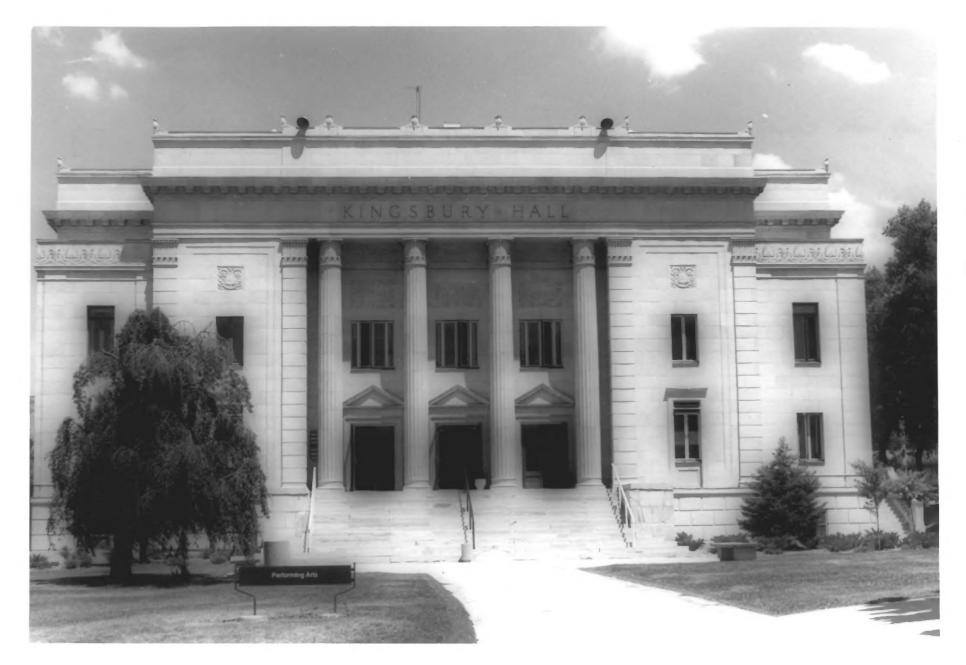

UNIVERSITY OF UTAH CIRCLE 12 1977 Salt Lake City, Utah JUL 12 1977 Taken by H.Carpenter, June 1977 Negative at Ut.St.Hist.Society Front of Kingsbury Hall

Salt Lake County

Bly #2

出

UNIVERSITY OF UTAH CIRCLE Salt Lake City, Utah Taken by H.Carpenter, June, 1977 Negative at Ut.St.Hist.Society Front of Music Hall JUL 12 1977