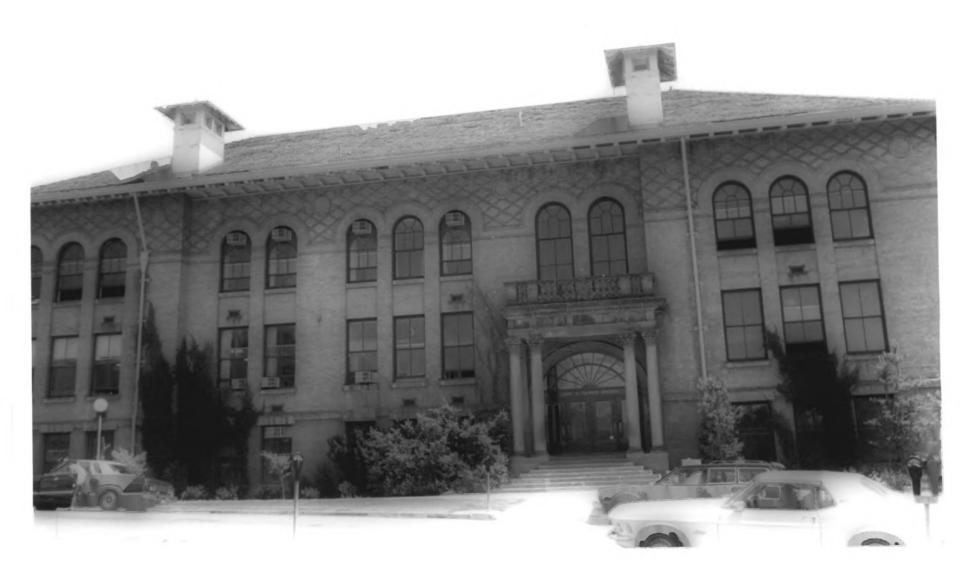

UNIVERSITY OF UTAH CIRCLE 2 1977 Salt Lake City, Utah 12 Taken by H.Carpenter, June 1977 Negative at Ut.St.Hist.Society North facade George Thomas Bldg.

44

APR 20 1978

Bldg. #9

15 914

Soft Lake County Museum of Natural History