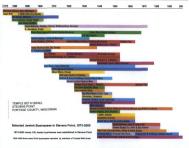

perty consists of the entire lot that has been historically associated with the property.

first of Equation Case belons

#### **Congregation Beth Israel Rabbis**

Alvin Garber, cantor, ca. 1913-1951 (1913-1924 in Arpin, 1924 moved to Wisconsin Rapids)

**A. Hoffman**, ca. 1930/31

Myron Rissman, 1931-1932

David Davis, 1934

Pastinsky, Oct. 1937

B. Gillman, 1936-July 1939

**P.D. Cohen**, Dec. 1939

Curt Reach, April 1940-Jan. 1945

Becker, Nov. 1945

S.K. Shapiro, Feb. 1947-Sept. 1948

Isaac N. Lerer, August 1949-July 1951

Dov Schwarcz, Sept. 1951 (went to La Crosse)

David J. Matzner, August 1954-April 1955(went to Wausau)

Gruenfield, Sept. 1955

Bernard Schwab, Oct. 1957-April 1962

Harden, Aug. 1963

Kline, April 30 1964

TEMPLE BETH ISRAEL
STEVENS POINT
PORTAGE COUNTY, WISCONSIN