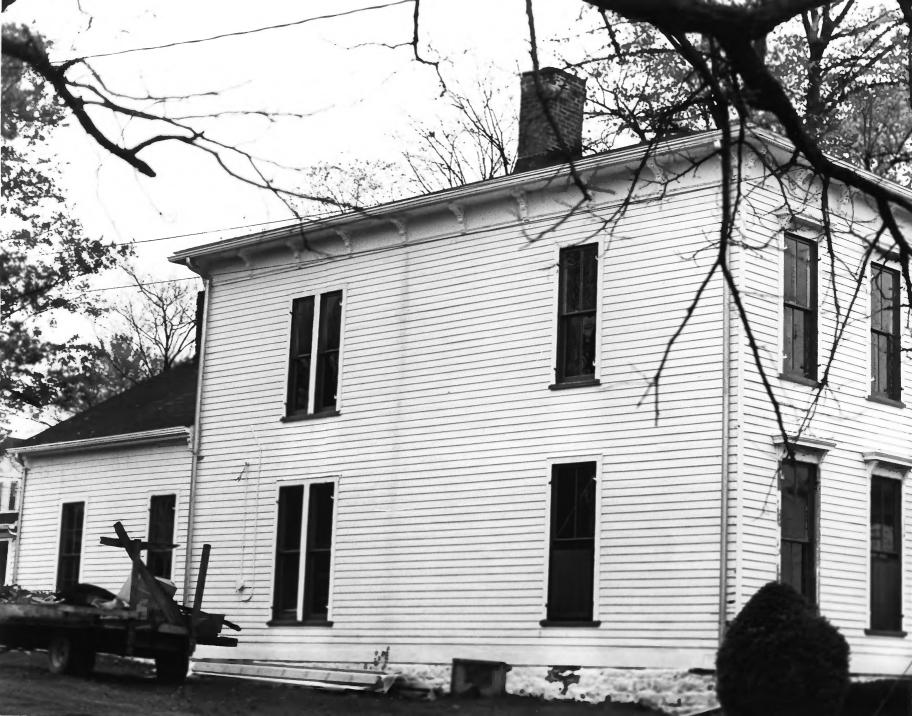

- 1. COVINGTON INSTITUTE TEACHERS' RESIDENCE
- 2. Springfield, Washington County, Kentucky
- 3. Steve Gordon
- 4. November 3, 1982
- 5. Kentucky Heritage Council, Frankfort
- 6. Northwest elevation, looking E-NE
- 7. Photograph #3