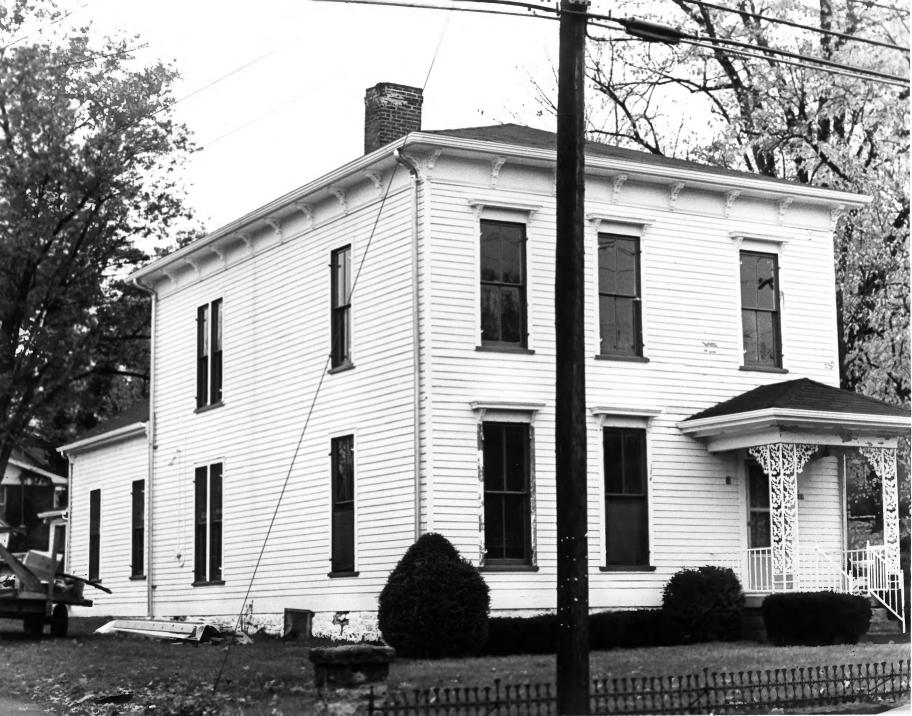

- 1. COVINGTON INSTITUTE TEACHERS' RESIDENCE
- 2. Springfield, Washington County, Kentucky
- 3. Steve Gordon
- 4. November 3, 1982
- 5. Kentucky Heritage Council, Frankfort
- 6. Front and northwest elevations, looking NE
- 7. Photograph #2