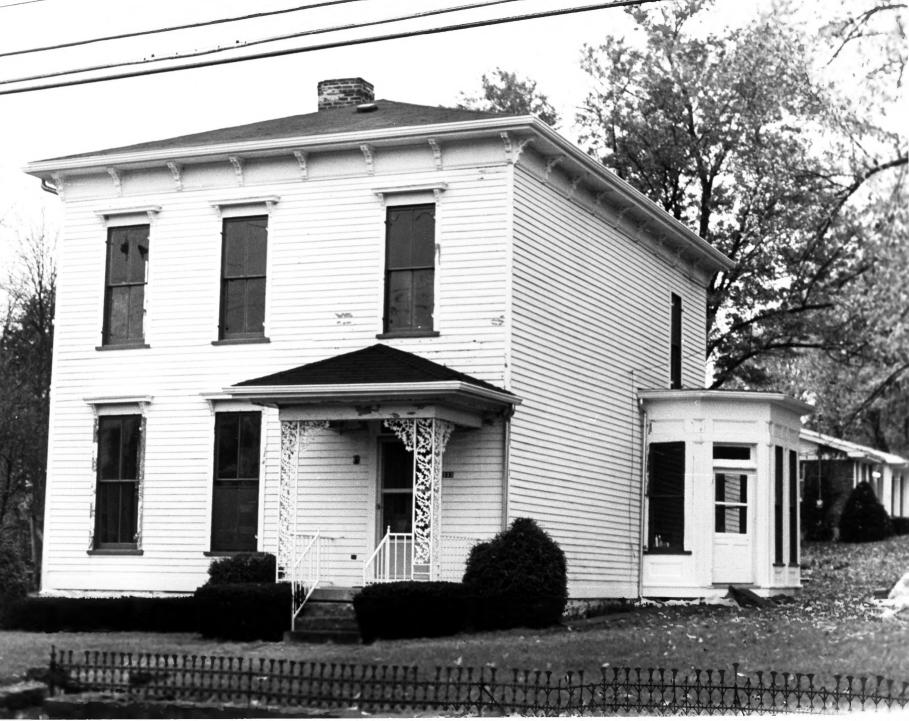

- 1. COVINGTON INSTITUTE TEACHERS' RESIDENCE
- 2. Springfield, Washington County, Kentucky
- 3. Steve Gordon
- 4. November 3, 1982
- 5. Kentucky Heritage Council, Frankfort
- Front and southeast elevations, looking N-N₩
- 7. Photograph #1