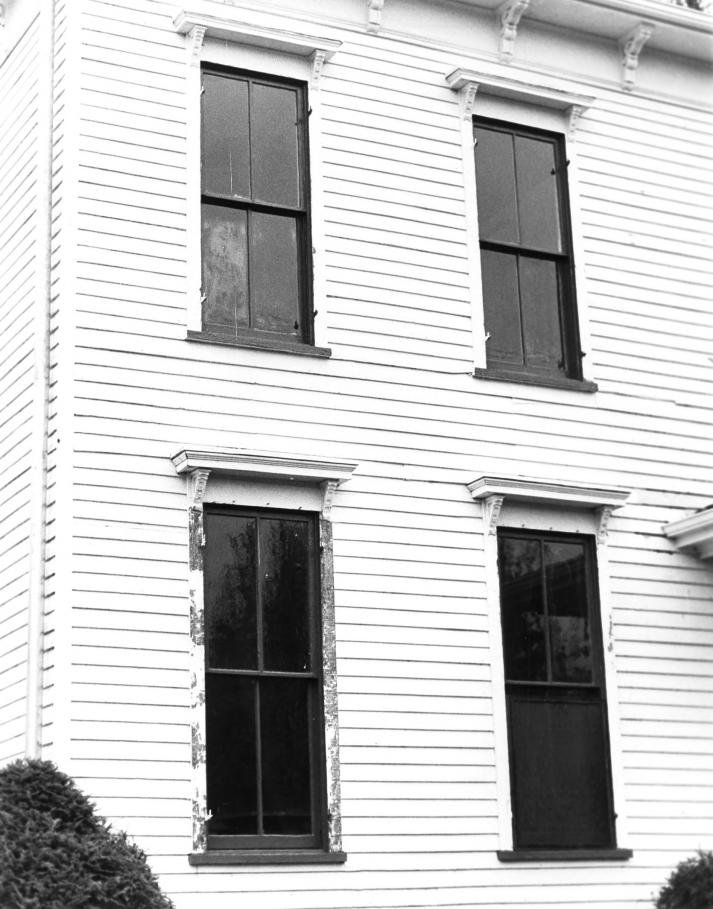

## 1. COVINGTON INSTITUTE TEACHERS' RESIDENCE

- 2. Springfield, Washington County, Kentucky
- 3. Steve Gordon
- 4. November 3, 1982
- 5. Kentucky Heritage Council, Frankfort
- 6. Front elevation, facade detail
- 7. Photograph #4