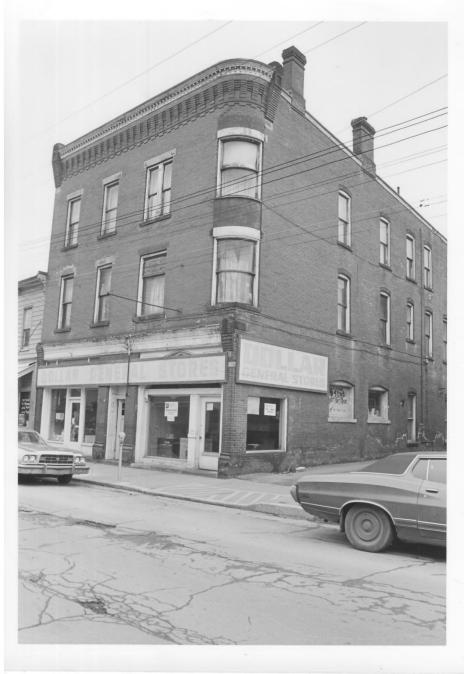

- 43 -

MAR 2 1982

Brooke County Savings and Loan 700 block of Charles west side

- 44 -

> MAR 2 1982 Northwest corner of 9th and Yankee

> > - 61 -

MAR 2 1982

35 15th Street