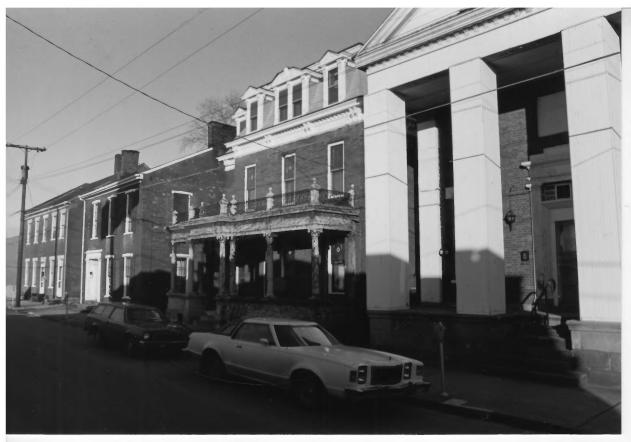

800 Block of Main Street West side, looking north

- C -

30/18

MAR 2 1982 800 Block of Main Street East side, looking north

- D -

900 Block of Yankee Street West side, looking north

5418

- E -