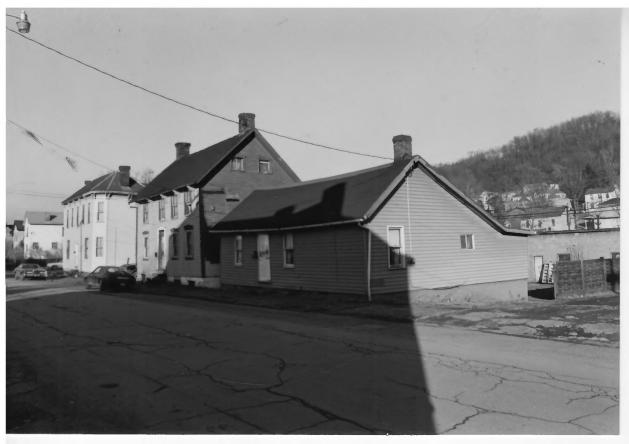

MAR 2 1982

300 Block of Charles Street East side, looking north

1418

- A -

MAR 2 1982

Alley Between Main Street and Charles Street from 3rd Street East side, looking north

2418

- B -