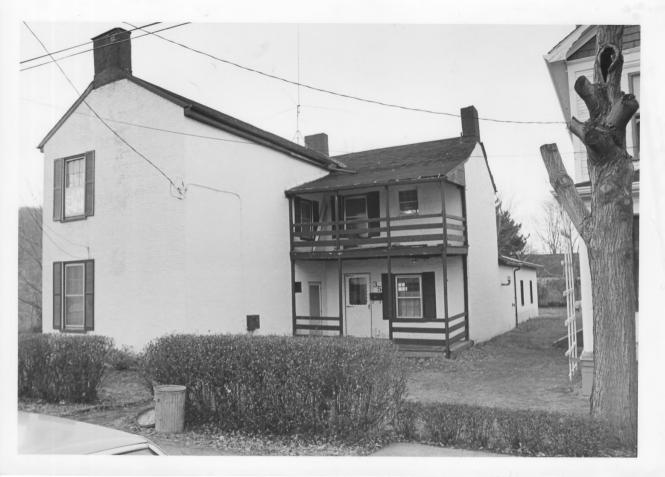

st across park

6418

- F -



MAR 2 1982

8th Street between Charles and Main North side looking west

- G -



MAR 2 1982

City Hall Southwest corner of 7th and Charles Streets

8418

- I -



MAR 2 1982

Miller's Tavern Northeast corner of 6th and Main

99/8



MAR 2 1982

Dr. Harden House 816 Main Street

--12 -



MAR 2 1982

Parker House 818 Main Street

11 % 18

- 13 -



> Patrick Gass Cottage Northwest corner of 10th and Main

12418

- 29 -



MAR 2 1982

Benjamin Harvey House 1035 Main Street

- 31 -



MAR 2 1982

Barth Opera House
600 Block Charles Street
east side

- 37



MAR 2 1982

Helsley Cigar Shop 635 Charles Street

- 43 -



MAR 2 1982

Brooke County Savings and Loan 700 block of Charles west side

- 44 -



> MAR 2 1982 Northwest corner of 9th and Yankee

> > - 61 -



MAR 2 1982

35 15th Street

- 68 -