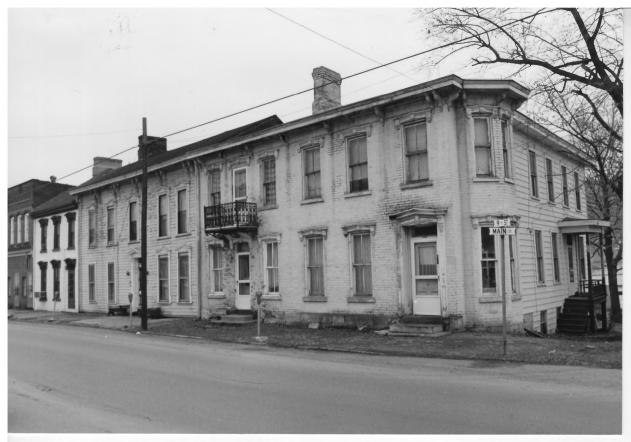

800 Block of Main Street West side, looking north

- C -

30/18

MAR 2 1982 800 Block of Main Street East side, looking north

- D -

900 Block of Yankee Street West side, looking north

5418

- E -